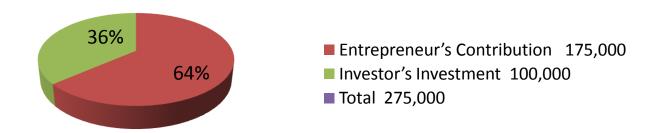

| Proposed Nobin Udyokta Business Info              |          |                                                                                                                                                                                                                                                                                                        |  |
|---------------------------------------------------|----------|--------------------------------------------------------------------------------------------------------------------------------------------------------------------------------------------------------------------------------------------------------------------------------------------------------|--|
| Business Name                                     | :        | MAYER DOA FURNITURE                                                                                                                                                                                                                                                                                    |  |
| Location                                          | :        |                                                                                                                                                                                                                                                                                                        |  |
| Total Investment in BDT                           | :        | BDT 275,000/-                                                                                                                                                                                                                                                                                          |  |
| Financing                                         | :        | Self BDT 175000/-(from existing business) 64%                                                                                                                                                                                                                                                          |  |
|                                                   |          | Required Investment BDT 100000/-(as equity) 36%                                                                                                                                                                                                                                                        |  |
| Present salary/drawings from business (estimates) | :        | BDT 5,000/-                                                                                                                                                                                                                                                                                            |  |
| Proposed Salary                                   | <b>:</b> | BDT 5,000/-                                                                                                                                                                                                                                                                                            |  |
| Size of shop                                      | :        | 20ft x 25ft= 500 square ft                                                                                                                                                                                                                                                                             |  |
| Security of the shop                              | :        | Nil                                                                                                                                                                                                                                                                                                    |  |
| Implementation                                    | :        | <ul> <li>The business is planned to be scaled up by investment in existing goods like; Wooden furniture</li> <li>Average 20% gain on sale.</li> <li>The business is operating by entrepreneur. Existing 01 employee.</li> <li>The shop is rented.</li> <li>Agreed grace period is 3 months.</li> </ul> |  |

| Investment Breakdown |          |          |        |  |  |
|----------------------|----------|----------|--------|--|--|
| Particulars          | Existing | Proposed | Total  |  |  |
| Cot                  | 45,000   | 0        | 45000  |  |  |
| Show case            | 40,000   | 0        | 40000  |  |  |
| Dressing Table       | 90,000   | 0        | 90000  |  |  |
| Wood                 | 0        | 100,000  | 100000 |  |  |
|                      | 175,000  | 100,000  | 275000 |  |  |