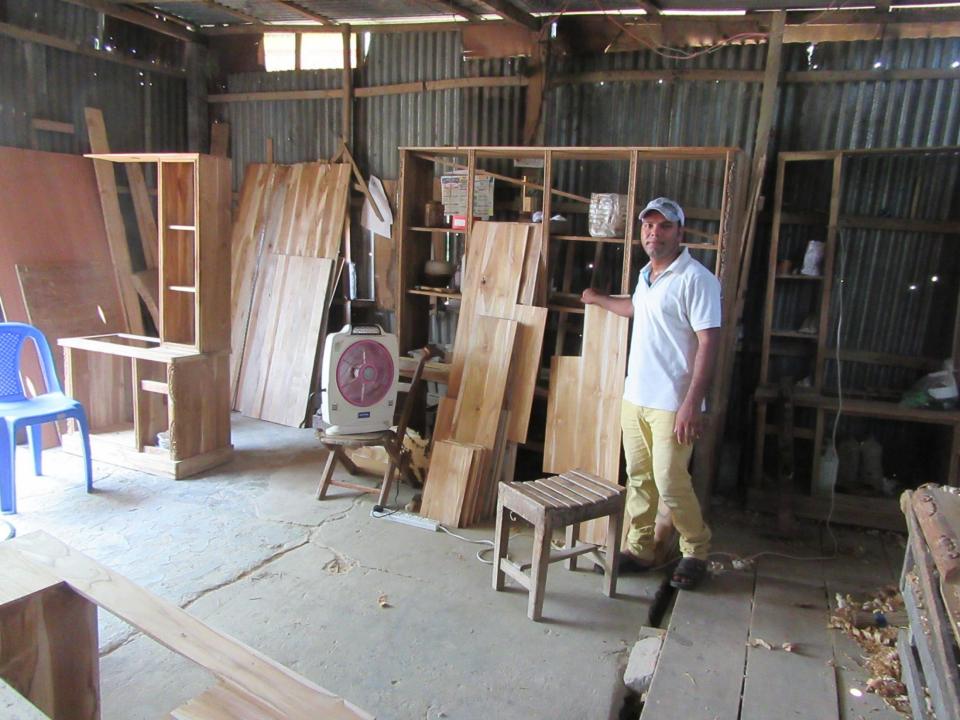

| Proposed Nobin Udyokta Business Info              |          |                                                                                                                                                                                                                                                                                                        |  |
|---------------------------------------------------|----------|--------------------------------------------------------------------------------------------------------------------------------------------------------------------------------------------------------------------------------------------------------------------------------------------------------|--|
| Business Name                                     | :        | MAYER DOA FURNITURE                                                                                                                                                                                                                                                                                    |  |
| Location                                          | :        |                                                                                                                                                                                                                                                                                                        |  |
| Total Investment in BDT                           | :        | BDT 275,000/-                                                                                                                                                                                                                                                                                          |  |
| Financing                                         | :        | Self BDT 175000/-(from existing business) 64%                                                                                                                                                                                                                                                          |  |
|                                                   |          | Required Investment BDT 100000/-(as equity) 36%                                                                                                                                                                                                                                                        |  |
| Present salary/drawings from business (estimates) | :        | BDT 5,000/-                                                                                                                                                                                                                                                                                            |  |
| Proposed Salary                                   | <b>:</b> | BDT 5,000/-                                                                                                                                                                                                                                                                                            |  |
| Size of shop                                      | :        | 20ft x 25ft= 500 square ft                                                                                                                                                                                                                                                                             |  |
| Security of the shop                              | :        | Nil                                                                                                                                                                                                                                                                                                    |  |
| Implementation                                    | :        | <ul> <li>The business is planned to be scaled up by investment in existing goods like; Wooden furniture</li> <li>Average 20% gain on sale.</li> <li>The business is operating by entrepreneur. Existing 01 employee.</li> <li>The shop is rented.</li> <li>Agreed grace period is 3 months.</li> </ul> |  |

### **Existing Business (BDT)**

| Particular                        | Daily | Monthly | Yearly  |
|-----------------------------------|-------|---------|---------|
| Revenue(Sales)                    |       |         |         |
| Wooden furniture                  |       |         |         |
|                                   | 4000  | 120000  | 1440000 |
| Total Sales (A)                   | 4000  | 120000  | 1440000 |
| Less Variable Expense             |       |         |         |
| Wooden furniture                  | 3200  | 96000   | 1152000 |
| Total variable Expense (B)        | 3,200 | 96000   | 1152000 |
| Contribution Margin (CM) [C=(A-B) | 800   | 24000   | 288000  |
| Less Variable Expense             |       |         |         |
| Electricity bill                  |       | 400     | 4800    |
| Transportation                    |       | 1,500   | 18000   |
| Salary (self)                     |       | 5000    | 60000   |
| Salary(Staff)                     |       | 5000    | 60000   |
| Mobile bill                       |       | 200     | 2400    |
| Total fixed cost (D)              |       | 12,100  | 145200  |
| Net Profit (E)= [C-D]             |       | 11,900  | 142800  |