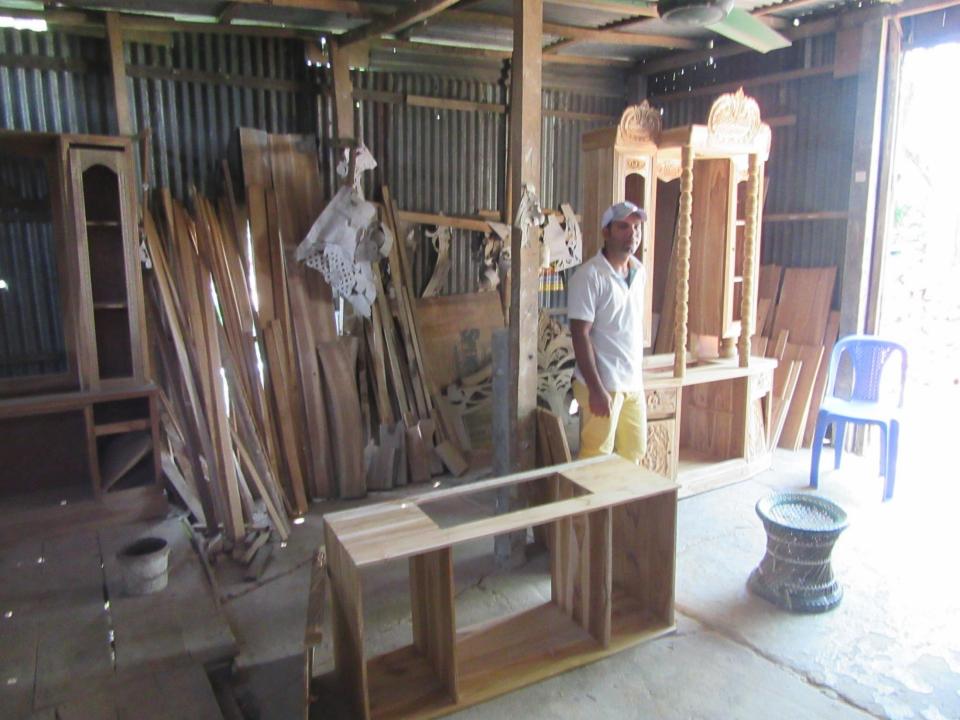

| Proposed Nobin Udyokta Business Info              |          |                                                                                                                                                                                                                                                                                                        |  |
|---------------------------------------------------|----------|--------------------------------------------------------------------------------------------------------------------------------------------------------------------------------------------------------------------------------------------------------------------------------------------------------|--|
| Business Name                                     | :        | MAYER DOA FURNITURE                                                                                                                                                                                                                                                                                    |  |
| Location                                          | :        |                                                                                                                                                                                                                                                                                                        |  |
| Total Investment in BDT                           | :        | BDT 275,000/-                                                                                                                                                                                                                                                                                          |  |
| Financing                                         | :        | Self BDT 175000/-(from existing business) 64%                                                                                                                                                                                                                                                          |  |
|                                                   |          | Required Investment BDT 100000/-(as equity) 36%                                                                                                                                                                                                                                                        |  |
| Present salary/drawings from business (estimates) | :        | BDT 5,000/-                                                                                                                                                                                                                                                                                            |  |
| Proposed Salary                                   | <b>:</b> | BDT 5,000/-                                                                                                                                                                                                                                                                                            |  |
| Size of shop                                      | :        | 20ft x 25ft= 500 square ft                                                                                                                                                                                                                                                                             |  |
| Security of the shop                              | :        | Nil                                                                                                                                                                                                                                                                                                    |  |
| Implementation                                    | :        | <ul> <li>The business is planned to be scaled up by investment in existing goods like; Wooden furniture</li> <li>Average 20% gain on sale.</li> <li>The business is operating by entrepreneur. Existing 01 employee.</li> <li>The shop is rented.</li> <li>Agreed grace period is 3 months.</li> </ul> |  |

### **Existing Business (BDT)**

| Particular                        | Daily | Monthly | Yearly  |
|-----------------------------------|-------|---------|---------|
| Revenue(Sales)                    |       |         |         |
| Wooden furniture                  |       |         |         |
|                                   | 4000  | 120000  | 1440000 |
| Total Sales (A)                   | 4000  | 120000  | 1440000 |
| Less Variable Expense             |       |         |         |
| Wooden furniture                  | 3200  | 96000   | 1152000 |
| Total variable Expense (B)        | 3,200 | 96000   | 1152000 |
| Contribution Margin (CM) [C=(A-B) | 800   | 24000   | 288000  |
| Less Variable Expense             |       |         |         |
| Electricity bill                  |       | 400     | 4800    |
| Transportation                    |       | 1,500   | 18000   |
| Salary (self)                     |       | 5000    | 60000   |
| Salary(Staff)                     |       | 5000    | 60000   |
| Mobile bill                       |       | 200     | 2400    |
| Total fixed cost (D)              |       | 12,100  | 145200  |
| Net Profit (E)= [C-D]             |       | 11,900  | 142800  |