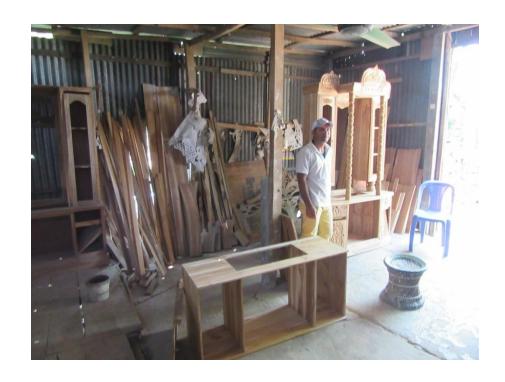

| Proposed Nobin Udyokta Business Info              |          |                                                                                                                                                                                                                                                                                                        |  |
|---------------------------------------------------|----------|--------------------------------------------------------------------------------------------------------------------------------------------------------------------------------------------------------------------------------------------------------------------------------------------------------|--|
| Business Name                                     | :        | MAYER DOA FURNITURE                                                                                                                                                                                                                                                                                    |  |
| Location                                          | :        |                                                                                                                                                                                                                                                                                                        |  |
| Total Investment in BDT                           | :        | BDT 275,000/-                                                                                                                                                                                                                                                                                          |  |
| Financing                                         | :        | Self BDT 175000/-(from existing business) 64%                                                                                                                                                                                                                                                          |  |
|                                                   |          | Required Investment BDT 100000/-(as equity) 36%                                                                                                                                                                                                                                                        |  |
| Present salary/drawings from business (estimates) | :        | BDT 5,000/-                                                                                                                                                                                                                                                                                            |  |
| Proposed Salary                                   | <b>:</b> | BDT 5,000/-                                                                                                                                                                                                                                                                                            |  |
| Size of shop                                      | :        | 20ft x 25ft= 500 square ft                                                                                                                                                                                                                                                                             |  |
| Security of the shop                              | :        | Nil                                                                                                                                                                                                                                                                                                    |  |
| Implementation                                    | :        | <ul> <li>The business is planned to be scaled up by investment in existing goods like; Wooden furniture</li> <li>Average 20% gain on sale.</li> <li>The business is operating by entrepreneur. Existing 01 employee.</li> <li>The shop is rented.</li> <li>Agreed grace period is 3 months.</li> </ul> |  |

### **Existing Business (BDT)**

| Particular                        | Daily | Monthly | Yearly  |
|-----------------------------------|-------|---------|---------|
| Revenue(Sales)                    |       |         |         |
| Wooden furniture                  |       |         |         |
|                                   | 4000  | 120000  | 1440000 |
| Total Sales (A)                   | 4000  | 120000  | 1440000 |
| Less Variable Expense             |       |         |         |
| Wooden furniture                  | 3200  | 96000   | 1152000 |
| Total variable Expense (B)        | 3,200 | 96000   | 1152000 |
| Contribution Margin (CM) [C=(A-B) | 800   | 24000   | 288000  |
| Less Variable Expense             |       |         |         |
| Electricity bill                  |       | 400     | 4800    |
| Transportation                    |       | 1,500   | 18000   |
| Salary (self)                     |       | 5000    | 60000   |
| Salary(Staff)                     |       | 5000    | 60000   |
| Mobile bill                       |       | 200     | 2400    |
| Total fixed cost (D)              |       | 12,100  | 145200  |
| Net Profit (E)= [C-D]             |       | 11,900  | 142800  |