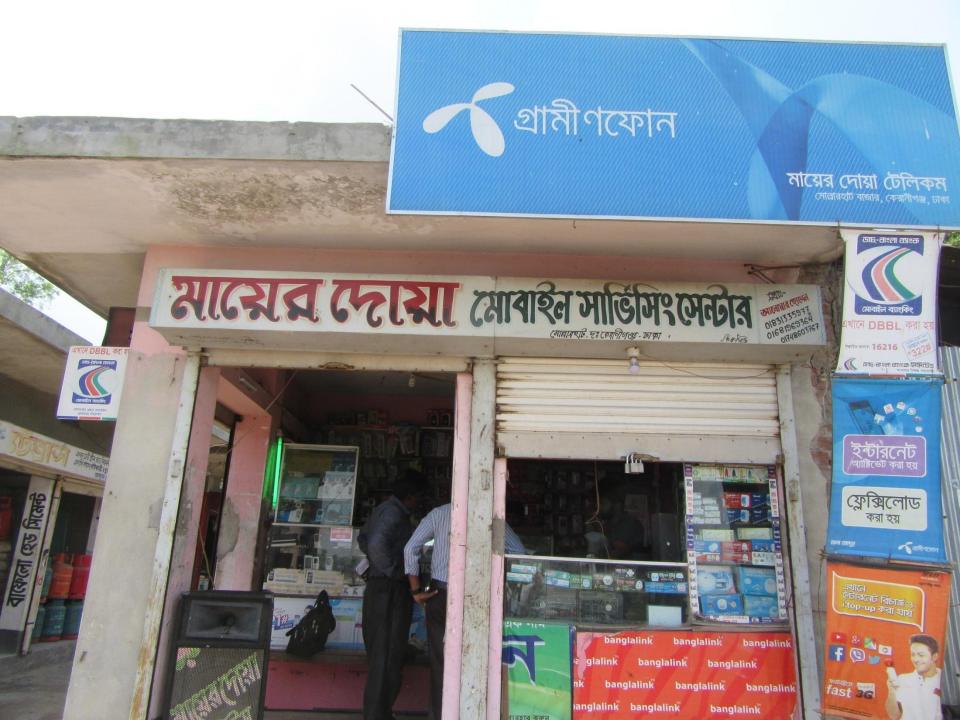

| Proposed Nobin Udyokta Business Info                 |   |                                                                                                                                                                                                                                                                                                                                             |  |  |
|------------------------------------------------------|---|---------------------------------------------------------------------------------------------------------------------------------------------------------------------------------------------------------------------------------------------------------------------------------------------------------------------------------------------|--|--|
| Business Name                                        | : | MAYER DOA MOBILE SERVICING CENTRE                                                                                                                                                                                                                                                                                                           |  |  |
| Location                                             | : | Baktar Chor, Mollar Hat                                                                                                                                                                                                                                                                                                                     |  |  |
| Total Investment in BDT                              | : | BDT 235,000/-                                                                                                                                                                                                                                                                                                                               |  |  |
| Financing                                            | : | Self BDT 135000/-(from existing business) 57%                                                                                                                                                                                                                                                                                               |  |  |
|                                                      |   | Required Investment BDT 100000/-(as equity) 43%                                                                                                                                                                                                                                                                                             |  |  |
| Present salary/drawings<br>from business (estimates) | : | BDT 5,000/-                                                                                                                                                                                                                                                                                                                                 |  |  |
| Proposed Salary                                      | : | BDT 5,000/-                                                                                                                                                                                                                                                                                                                                 |  |  |
| Size of shop                                         | : | 12ft x 12ft= 144 square ft                                                                                                                                                                                                                                                                                                                  |  |  |
| Security of the shop                                 | : | BDT 20000                                                                                                                                                                                                                                                                                                                                   |  |  |
| Implementation                                       | : | <ul> <li>The business is planned to be scaled up by investment in existing goods like; Sanitary items.</li> <li>Average 20% gain on sale.</li> <li>The business is operating by entrepreneur. Existing no employee.</li> <li>The shop is rented.</li> <li>Collects goods from Gulistan</li> <li>Agreed grace period is 3 months.</li> </ul> |  |  |