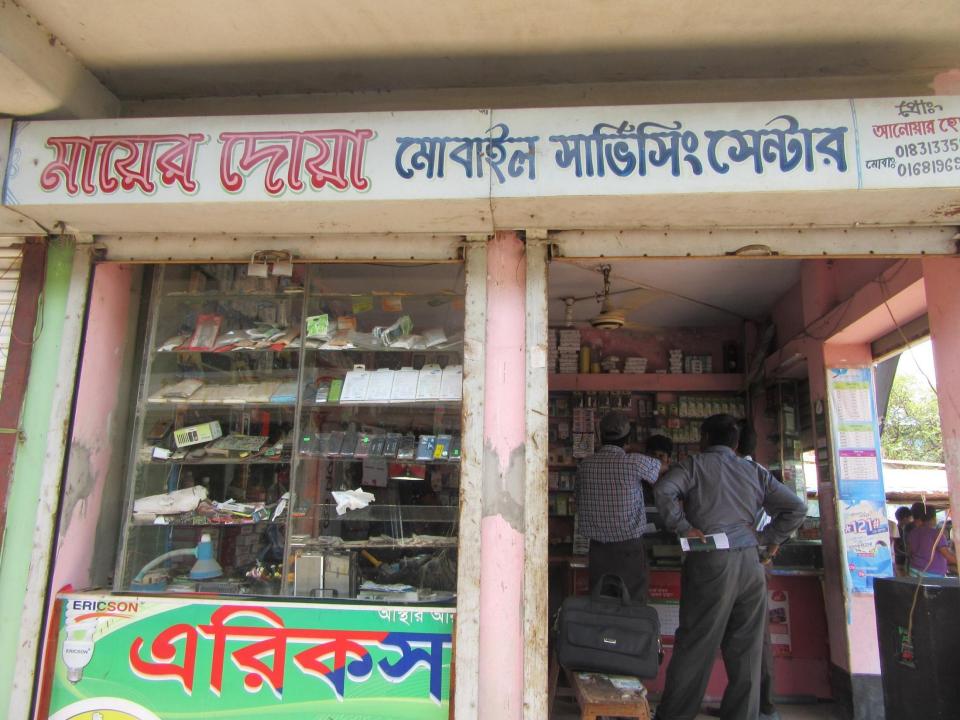

#### Proposed NU Business Name: MAYER DOA MOBILE SERVICING CENTRE

Project identification and prepared by: Md Sirajul Islam, Keraniganj Unit, Dhaka

Project verified by: Sushanto Kumar Bishwash

| Brief Bio of The Proposed Nobin Udyokta                                                                                                                        |   |                                                                                                                                                                                                |  |  |
|----------------------------------------------------------------------------------------------------------------------------------------------------------------|---|------------------------------------------------------------------------------------------------------------------------------------------------------------------------------------------------|--|--|
| Name                                                                                                                                                           | : | ANOWER HOSSAIN                                                                                                                                                                                 |  |  |
| Age                                                                                                                                                            | : | 01-02-1987 (29 Years)                                                                                                                                                                          |  |  |
| Education, till to date                                                                                                                                        | : | Class Nine                                                                                                                                                                                     |  |  |
| Marital status                                                                                                                                                 | : | Married                                                                                                                                                                                        |  |  |
| Children                                                                                                                                                       | : | 1 Daughter                                                                                                                                                                                     |  |  |
| No. of siblings:                                                                                                                                               | : | 2 brotehrs 2 Brother                                                                                                                                                                           |  |  |
| Address                                                                                                                                                        | : | Vill: Notun Baktar Chor P.O: Baktar Chor P.S:Keraniganj , Dist: Dhaka                                                                                                                          |  |  |
| Parent's and GB related Info<br>(i) Who is GB member<br>(ii) Mother's name<br>(iii) Father's name<br>(iv) GB member's info                                     |   | Mother Father<br>ASMA BEGUM<br>ALI HOSSEIN (Late)<br>Branch: Teghoria, Centre # 53 (Female),<br>Member ID: 5277/3, Group No: 07<br>Member since: 05-07-2008 (08 Years)<br>First Ioan: BDT 5000 |  |  |
| Further Information:<br>(v) Who pays GB loan installment<br>(vi) Mobile lady<br>(vii) Grameen Education Loan<br>(viii) Any other loan like GB,<br>BRAC ASA etc |   | Existing Loan: BDT 15000 Outstanding loan: 4050<br>Father<br>No<br>No<br>No                                                                                                                    |  |  |

| Proposed Nobin Udyokta Business Info                 |   |                                                                                                                                                                                                                                                                                                                                             |  |  |
|------------------------------------------------------|---|---------------------------------------------------------------------------------------------------------------------------------------------------------------------------------------------------------------------------------------------------------------------------------------------------------------------------------------------|--|--|
| Business Name                                        | : | MAYER DOA MOBILE SERVICING CENTRE                                                                                                                                                                                                                                                                                                           |  |  |
| Location                                             | : | Baktar Chor, Mollar Hat                                                                                                                                                                                                                                                                                                                     |  |  |
| Total Investment in BDT                              | : | BDT 235,000/-                                                                                                                                                                                                                                                                                                                               |  |  |
| Financing                                            | : | Self BDT 135000/-(from existing business) 57%                                                                                                                                                                                                                                                                                               |  |  |
|                                                      |   | Required Investment BDT 100000/-(as equity) 43%                                                                                                                                                                                                                                                                                             |  |  |
| Present salary/drawings<br>from business (estimates) | : | BDT 5,000/-                                                                                                                                                                                                                                                                                                                                 |  |  |
| Proposed Salary                                      | : | BDT 5,000/-                                                                                                                                                                                                                                                                                                                                 |  |  |
| Size of shop                                         | : | 12ft x 12ft= 144 square ft                                                                                                                                                                                                                                                                                                                  |  |  |
| Security of the shop                                 | : | BDT 20000                                                                                                                                                                                                                                                                                                                                   |  |  |
| Implementation                                       | : | <ul> <li>The business is planned to be scaled up by investment in existing goods like; Sanitary items.</li> <li>Average 20% gain on sale.</li> <li>The business is operating by entrepreneur. Existing no employee.</li> <li>The shop is rented.</li> <li>Collects goods from Gulistan</li> <li>Agreed grace period is 3 months.</li> </ul> |  |  |