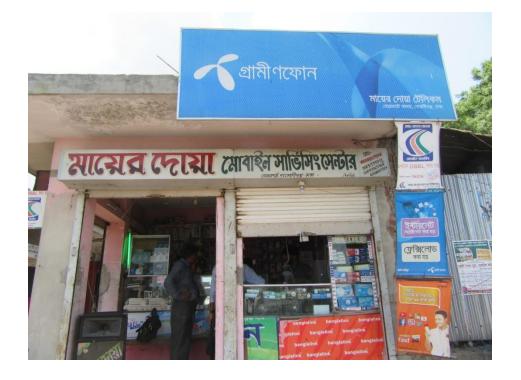

| Proposed Nobin Udyokta Business Info                 |   |                                                                                                                                                                                                                                                                                                                                             |  |  |
|------------------------------------------------------|---|---------------------------------------------------------------------------------------------------------------------------------------------------------------------------------------------------------------------------------------------------------------------------------------------------------------------------------------------|--|--|
| Business Name                                        | : | MAYER DOA MOBILE SERVICING CENTRE                                                                                                                                                                                                                                                                                                           |  |  |
| Location                                             | : | Baktar Chor, Mollar Hat                                                                                                                                                                                                                                                                                                                     |  |  |
| Total Investment in BDT                              | : | BDT 235,000/-                                                                                                                                                                                                                                                                                                                               |  |  |
| Financing                                            | : | Self BDT 135000/-(from existing business) 57%                                                                                                                                                                                                                                                                                               |  |  |
|                                                      |   | Required Investment BDT 100000/-(as equity) 43%                                                                                                                                                                                                                                                                                             |  |  |
| Present salary/drawings<br>from business (estimates) | : | BDT 5,000/-                                                                                                                                                                                                                                                                                                                                 |  |  |
| Proposed Salary                                      | : | BDT 5,000/-                                                                                                                                                                                                                                                                                                                                 |  |  |
| Size of shop                                         | : | 12ft x 12ft= 144 square ft                                                                                                                                                                                                                                                                                                                  |  |  |
| Security of the shop                                 | : | BDT 20000                                                                                                                                                                                                                                                                                                                                   |  |  |
| Implementation                                       | : | <ul> <li>The business is planned to be scaled up by investment in existing goods like; Sanitary items.</li> <li>Average 20% gain on sale.</li> <li>The business is operating by entrepreneur. Existing no employee.</li> <li>The shop is rented.</li> <li>Collects goods from Gulistan</li> <li>Agreed grace period is 3 months.</li> </ul> |  |  |