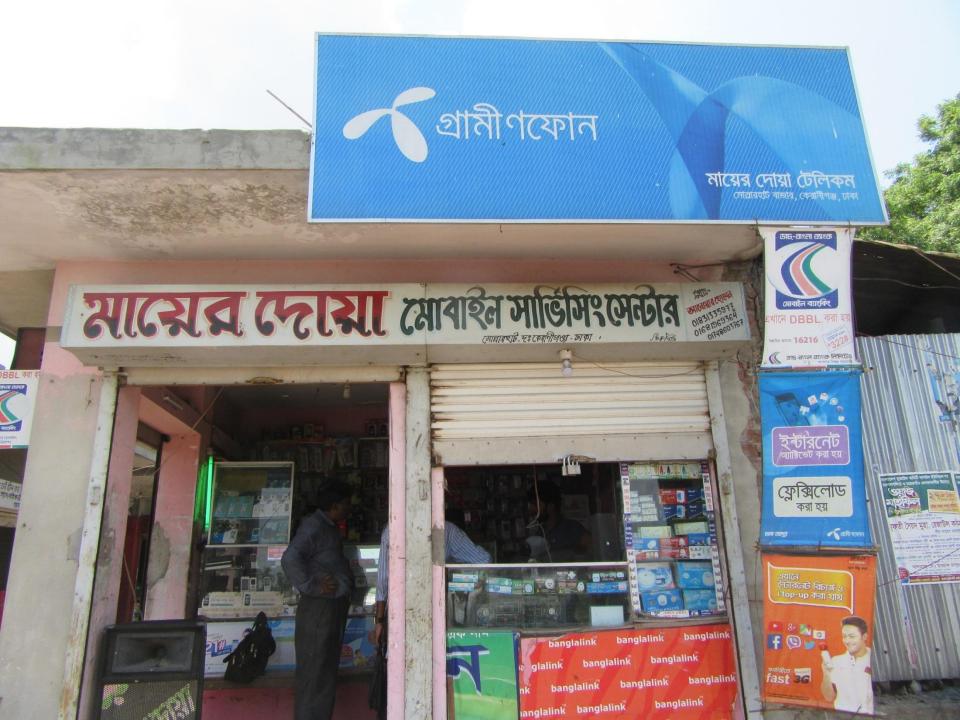

| Proposed Nobin Udyokta Business Info                 |   |                                                                                                                                                                                                                                                                                                                                             |  |  |
|------------------------------------------------------|---|---------------------------------------------------------------------------------------------------------------------------------------------------------------------------------------------------------------------------------------------------------------------------------------------------------------------------------------------|--|--|
| Business Name                                        | : | MAYER DOA MOBILE SERVICING CENTRE                                                                                                                                                                                                                                                                                                           |  |  |
| Location                                             | : | Baktar Chor, Mollar Hat                                                                                                                                                                                                                                                                                                                     |  |  |
| Total Investment in BDT                              | : | BDT 235,000/-                                                                                                                                                                                                                                                                                                                               |  |  |
| Financing                                            | : | Self BDT 135000/-(from existing business) 57%                                                                                                                                                                                                                                                                                               |  |  |
|                                                      |   | Required Investment BDT 100000/-(as equity) 43%                                                                                                                                                                                                                                                                                             |  |  |
| Present salary/drawings<br>from business (estimates) | : | BDT 5,000/-                                                                                                                                                                                                                                                                                                                                 |  |  |
| Proposed Salary                                      | : | BDT 5,000/-                                                                                                                                                                                                                                                                                                                                 |  |  |
| Size of shop                                         | : | 12ft x 12ft= 144 square ft                                                                                                                                                                                                                                                                                                                  |  |  |
| Security of the shop                                 | : | BDT 20000                                                                                                                                                                                                                                                                                                                                   |  |  |
| Implementation                                       | : | <ul> <li>The business is planned to be scaled up by investment in existing goods like; Sanitary items.</li> <li>Average 20% gain on sale.</li> <li>The business is operating by entrepreneur. Existing no employee.</li> <li>The shop is rented.</li> <li>Collects goods from Gulistan</li> <li>Agreed grace period is 3 months.</li> </ul> |  |  |