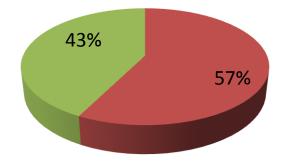

| Proposed Nobin Udyokta Business Info                 |   |                                                                                                                                                                                                                                                                                                                                             |  |  |
|------------------------------------------------------|---|---------------------------------------------------------------------------------------------------------------------------------------------------------------------------------------------------------------------------------------------------------------------------------------------------------------------------------------------|--|--|
| Business Name                                        | : | MAYER DOA MOBILE SERVICING CENTRE                                                                                                                                                                                                                                                                                                           |  |  |
| Location                                             | : | Baktar Chor, Mollar Hat                                                                                                                                                                                                                                                                                                                     |  |  |
| Total Investment in BDT                              | : | BDT 235,000/-                                                                                                                                                                                                                                                                                                                               |  |  |
| Financing                                            | : | Self BDT 135000/-(from existing business) 57%                                                                                                                                                                                                                                                                                               |  |  |
|                                                      |   | Required Investment BDT 100000/-(as equity) 43%                                                                                                                                                                                                                                                                                             |  |  |
| Present salary/drawings<br>from business (estimates) | : | BDT 5,000/-                                                                                                                                                                                                                                                                                                                                 |  |  |
| Proposed Salary                                      | : | BDT 5,000/-                                                                                                                                                                                                                                                                                                                                 |  |  |
| Size of shop                                         | : | 12ft x 12ft= 144 square ft                                                                                                                                                                                                                                                                                                                  |  |  |
| Security of the shop                                 | : | BDT 20000                                                                                                                                                                                                                                                                                                                                   |  |  |
| Implementation                                       | : | <ul> <li>The business is planned to be scaled up by investment in existing goods like; Sanitary items.</li> <li>Average 20% gain on sale.</li> <li>The business is operating by entrepreneur. Existing no employee.</li> <li>The shop is rented.</li> <li>Collects goods from Gulistan</li> <li>Agreed grace period is 3 months.</li> </ul> |  |  |