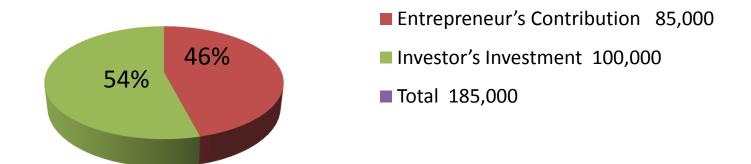

| Proposed Nobin Udyokta Business Info              |   |                                                                                                                                                                                                                                                                                                                                                                                               |  |  |  |  |
|---------------------------------------------------|---|-----------------------------------------------------------------------------------------------------------------------------------------------------------------------------------------------------------------------------------------------------------------------------------------------------------------------------------------------------------------------------------------------|--|--|--|--|
| Business Name                                     | : | MOHIBUL TELECOM                                                                                                                                                                                                                                                                                                                                                                               |  |  |  |  |
| Location                                          | : | Alup Khanda, Stamp baazar, Keraniganj                                                                                                                                                                                                                                                                                                                                                         |  |  |  |  |
| Total Investment in BDT                           | : | BDT 185,000/-                                                                                                                                                                                                                                                                                                                                                                                 |  |  |  |  |
| Financing                                         | : | Self BDT 85000/-(from existing business) 46% Required Investment BDT 100000/-(as equity) 54%                                                                                                                                                                                                                                                                                                  |  |  |  |  |
| Present salary/drawings from business (estimates) | : | BDT 5,000/-                                                                                                                                                                                                                                                                                                                                                                                   |  |  |  |  |
| Proposed Salary                                   | : | BDT 5,000/-                                                                                                                                                                                                                                                                                                                                                                                   |  |  |  |  |
| Size of shop                                      |   | 9ft x 12ft= 108 square ft                                                                                                                                                                                                                                                                                                                                                                     |  |  |  |  |
| Security of the shop                              | : | Nil                                                                                                                                                                                                                                                                                                                                                                                           |  |  |  |  |
| Implementation                                    | : | <ul> <li>The business is planned to be scaled up by investment in existing goods like; Mobile accessories.</li> <li>Average 20% gain on sale.</li> <li>The business is operating by entrepreneur. Existing no employee.</li> <li>One will be appointed in the future.</li> <li>Purchase goods from Gulistan</li> <li>The shop is rented.</li> <li>Agreed grace period is 3 months.</li> </ul> |  |  |  |  |

| Investment Breakdown                |        |         |        |  |  |  |  |  |
|-------------------------------------|--------|---------|--------|--|--|--|--|--|
| Particulars Existing Proposed Total |        |         |        |  |  |  |  |  |
| Computer mouse                      | 1,000  | 0       | 1000   |  |  |  |  |  |
| Mobile accessories                  | 26,500 | 15,000  | 41500  |  |  |  |  |  |
| Multi plug                          | 2,500  | 10,000  | 12500  |  |  |  |  |  |
| Others                              | 15,000 | 0       | 15000  |  |  |  |  |  |
| Computer                            | 40,000 | 75,000  | 115000 |  |  |  |  |  |
|                                     | 85,000 | 100,000 | 185000 |  |  |  |  |  |