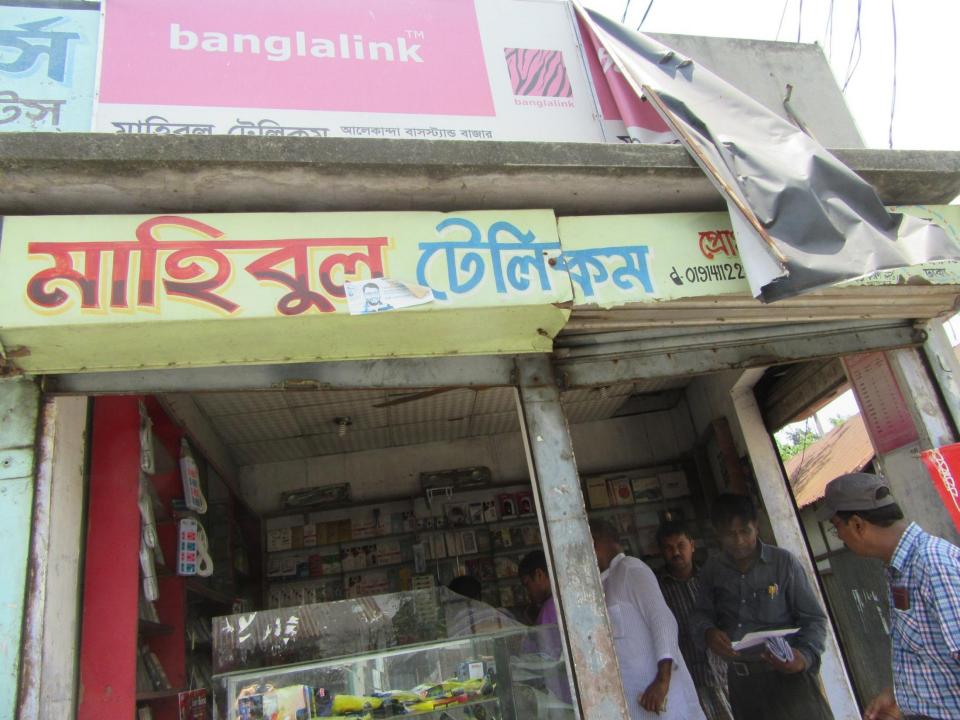

#### **Proposed NU Business Name: MOHIBUL TELECOM**

Project identification and prepared by: Md Habil Uddin, Keraniganj Unit, Dhaka

Project verified by: Sushanto Kumar Bishwash

| Brief Bio of The Proposed Nobin Udyokta                                                                                                         |         |                                                                                                                                                                            |  |  |  |  |  |
|-------------------------------------------------------------------------------------------------------------------------------------------------|---------|----------------------------------------------------------------------------------------------------------------------------------------------------------------------------|--|--|--|--|--|
| Name                                                                                                                                            | :       | MOHSIN MIA                                                                                                                                                                 |  |  |  |  |  |
| Age                                                                                                                                             | :       | 10-01-1991 (25 Years)                                                                                                                                                      |  |  |  |  |  |
| Education, till to date                                                                                                                         | :       | Class Seven                                                                                                                                                                |  |  |  |  |  |
| Marital status                                                                                                                                  | ••      | Unmarried                                                                                                                                                                  |  |  |  |  |  |
| Children                                                                                                                                        | ••      | Nil                                                                                                                                                                        |  |  |  |  |  |
| No. of siblings:                                                                                                                                | :       | 3 Brothers & 1 Sister                                                                                                                                                      |  |  |  |  |  |
| Address                                                                                                                                         | :       | Vill: Notun Baktar Chor, P.O: Rohitpur, P.S:Boktar Chor Dis:Dhaka                                                                                                          |  |  |  |  |  |
| Parent's and GB related Info (i) Who is GB member (ii) Mother's name (iii) Father's name (iv) GB member's info                                  | : : : : | Mother Father  KHATEZA BEGUM  LAL CHAN MIA  Branch: Teghoria, Centre # 53(Female),  Member ID: 7044, Group No:09  Member since: 07-10-2003 (13Years)  First loan: BDT 5000 |  |  |  |  |  |
| Further Information: (v) Who pays GB loan installment (vi) Mobile lady (vii) Grameen Education Loan (viii) Any other loan like GB, BRAC ASA etc | : : :   | Existing Loan: BDT 21000 Outstanding loan: BDT 2979 Father No No No                                                                                                        |  |  |  |  |  |

| Proposed Nobin Udyokta Business Info              |   |                                                                                                                                                                                                                                                                                                                                                                                               |  |  |  |  |
|---------------------------------------------------|---|-----------------------------------------------------------------------------------------------------------------------------------------------------------------------------------------------------------------------------------------------------------------------------------------------------------------------------------------------------------------------------------------------|--|--|--|--|
| Business Name                                     | : | MOHIBUL TELECOM                                                                                                                                                                                                                                                                                                                                                                               |  |  |  |  |
| Location                                          | : | Alup Khanda, Stamp baazar, Keraniganj                                                                                                                                                                                                                                                                                                                                                         |  |  |  |  |
| Total Investment in BDT                           | : | BDT 185,000/-                                                                                                                                                                                                                                                                                                                                                                                 |  |  |  |  |
| Financing                                         | : | Self BDT 85000/-(from existing business) 46% Required Investment BDT 100000/-(as equity) 54%                                                                                                                                                                                                                                                                                                  |  |  |  |  |
| Present salary/drawings from business (estimates) | : | BDT 5,000/-                                                                                                                                                                                                                                                                                                                                                                                   |  |  |  |  |
| Proposed Salary                                   | : | BDT 5,000/-                                                                                                                                                                                                                                                                                                                                                                                   |  |  |  |  |
| Size of shop                                      |   | 9ft x 12ft= 108 square ft                                                                                                                                                                                                                                                                                                                                                                     |  |  |  |  |
| Security of the shop                              | : | Nil                                                                                                                                                                                                                                                                                                                                                                                           |  |  |  |  |
| Implementation                                    | : | <ul> <li>The business is planned to be scaled up by investment in existing goods like; Mobile accessories.</li> <li>Average 20% gain on sale.</li> <li>The business is operating by entrepreneur. Existing no employee.</li> <li>One will be appointed in the future.</li> <li>Purchase goods from Gulistan</li> <li>The shop is rented.</li> <li>Agreed grace period is 3 months.</li> </ul> |  |  |  |  |

# Pictures