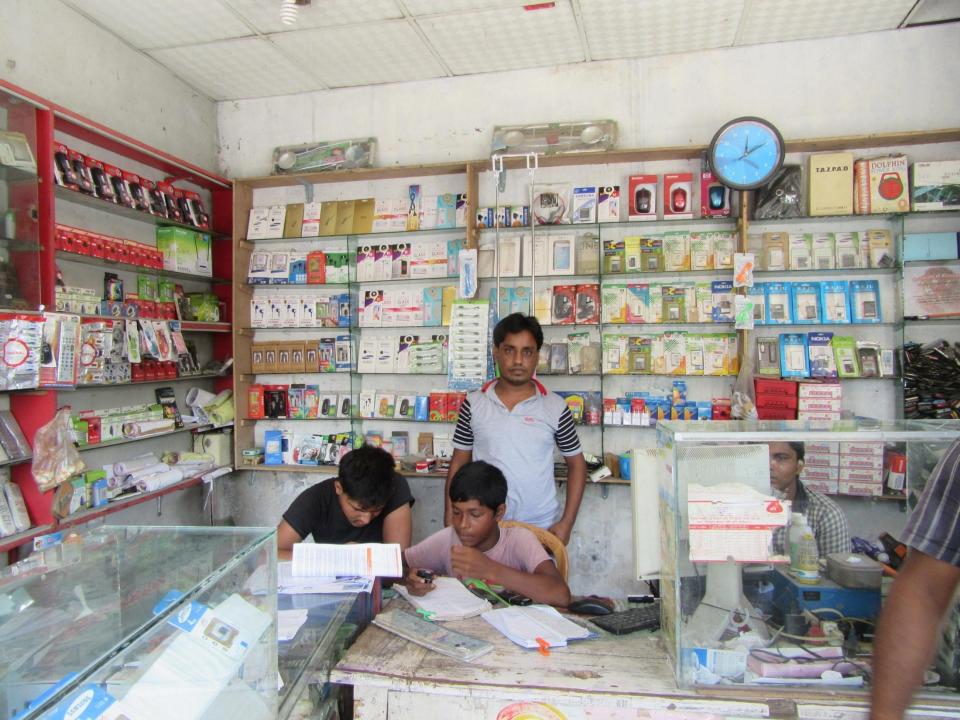

| Proposed Nobin Udyokta Business Info              |   |                                                                                                                                                                                                                                                                                                                                                                                               |  |  |  |  |
|---------------------------------------------------|---|-----------------------------------------------------------------------------------------------------------------------------------------------------------------------------------------------------------------------------------------------------------------------------------------------------------------------------------------------------------------------------------------------|--|--|--|--|
| Business Name                                     | : | MOHIBUL TELECOM                                                                                                                                                                                                                                                                                                                                                                               |  |  |  |  |
| Location                                          | : | Alup Khanda, Stamp baazar, Keraniganj                                                                                                                                                                                                                                                                                                                                                         |  |  |  |  |
| Total Investment in BDT                           | : | BDT 185,000/-                                                                                                                                                                                                                                                                                                                                                                                 |  |  |  |  |
| Financing                                         | : | Self BDT 85000/-(from existing business) 46% Required Investment BDT 100000/-(as equity) 54%                                                                                                                                                                                                                                                                                                  |  |  |  |  |
| Present salary/drawings from business (estimates) | : | BDT 5,000/-                                                                                                                                                                                                                                                                                                                                                                                   |  |  |  |  |
| Proposed Salary                                   | : | BDT 5,000/-                                                                                                                                                                                                                                                                                                                                                                                   |  |  |  |  |
| Size of shop                                      |   | 9ft x 12ft= 108 square ft                                                                                                                                                                                                                                                                                                                                                                     |  |  |  |  |
| Security of the shop                              | : | Nil                                                                                                                                                                                                                                                                                                                                                                                           |  |  |  |  |
| Implementation                                    | : | <ul> <li>The business is planned to be scaled up by investment in existing goods like; Mobile accessories.</li> <li>Average 20% gain on sale.</li> <li>The business is operating by entrepreneur. Existing no employee.</li> <li>One will be appointed in the future.</li> <li>Purchase goods from Gulistan</li> <li>The shop is rented.</li> <li>Agreed grace period is 3 months.</li> </ul> |  |  |  |  |

# Pictures