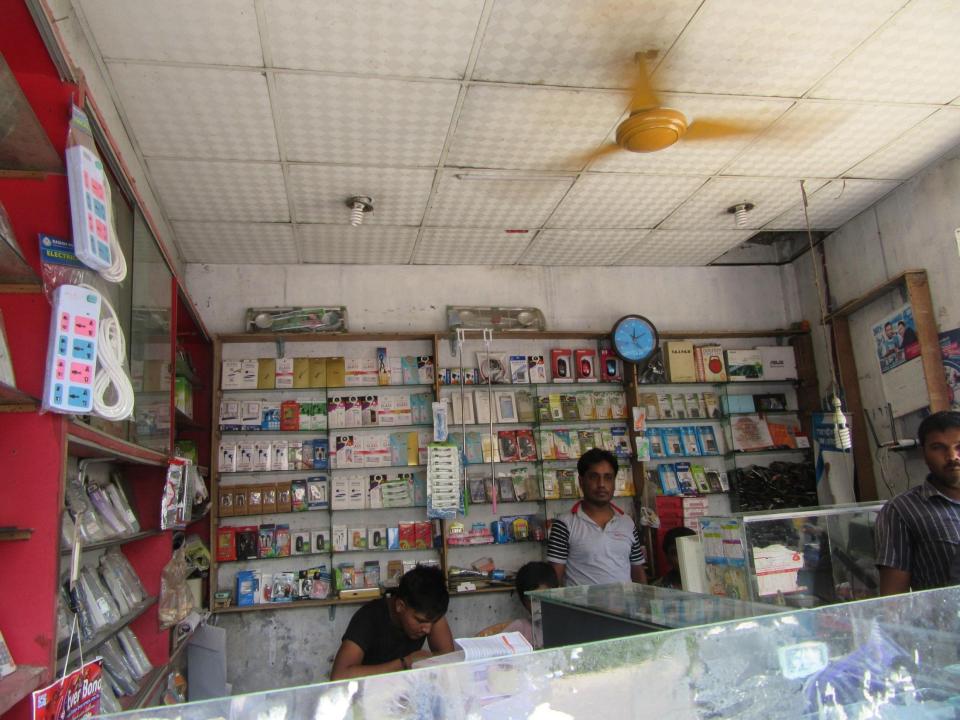

| Proposed Nobin Udyokta Business Info              |   |                                                                                                                                                                                                                                                                                                                                                                                               |  |  |  |  |
|---------------------------------------------------|---|-----------------------------------------------------------------------------------------------------------------------------------------------------------------------------------------------------------------------------------------------------------------------------------------------------------------------------------------------------------------------------------------------|--|--|--|--|
| Business Name                                     | : | MOHIBUL TELECOM                                                                                                                                                                                                                                                                                                                                                                               |  |  |  |  |
| Location                                          | : | Alup Khanda, Stamp baazar, Keraniganj                                                                                                                                                                                                                                                                                                                                                         |  |  |  |  |
| Total Investment in BDT                           | : | BDT 185,000/-                                                                                                                                                                                                                                                                                                                                                                                 |  |  |  |  |
| Financing                                         | : | Self BDT 85000/-(from existing business) 46% Required Investment BDT 100000/-(as equity) 54%                                                                                                                                                                                                                                                                                                  |  |  |  |  |
| Present salary/drawings from business (estimates) | : | BDT 5,000/-                                                                                                                                                                                                                                                                                                                                                                                   |  |  |  |  |
| Proposed Salary                                   | : | BDT 5,000/-                                                                                                                                                                                                                                                                                                                                                                                   |  |  |  |  |
| Size of shop                                      |   | 9ft x 12ft= 108 square ft                                                                                                                                                                                                                                                                                                                                                                     |  |  |  |  |
| Security of the shop                              | : | Nil                                                                                                                                                                                                                                                                                                                                                                                           |  |  |  |  |
| Implementation                                    | : | <ul> <li>The business is planned to be scaled up by investment in existing goods like; Mobile accessories.</li> <li>Average 20% gain on sale.</li> <li>The business is operating by entrepreneur. Existing no employee.</li> <li>One will be appointed in the future.</li> <li>Purchase goods from Gulistan</li> <li>The shop is rented.</li> <li>Agreed grace period is 3 months.</li> </ul> |  |  |  |  |

# Pictures