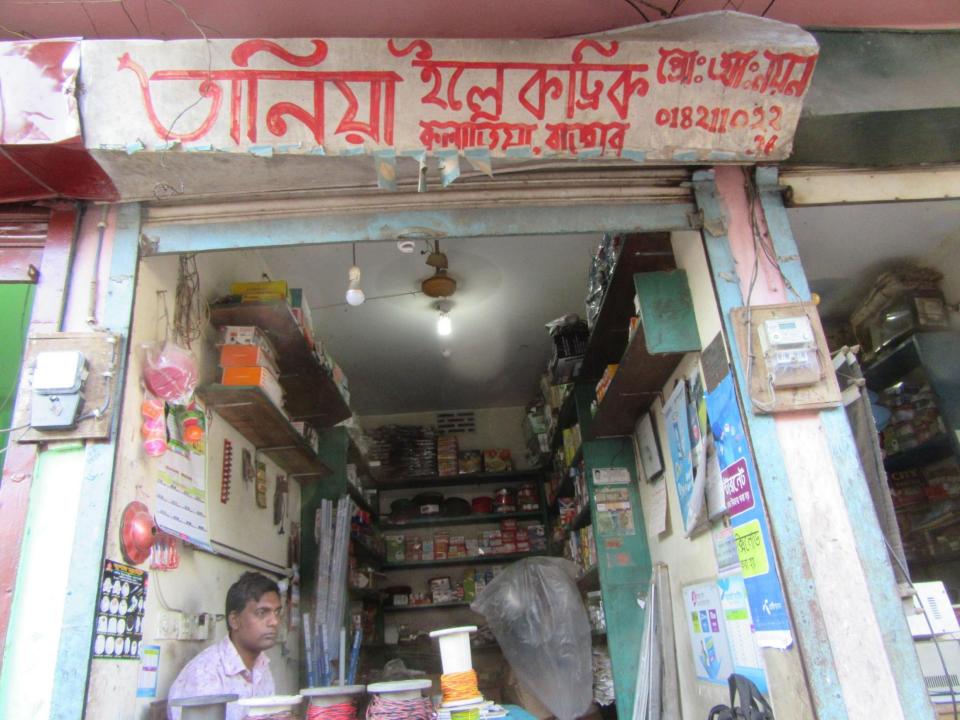

| Proposed Nobin Udyokta Business Info              |   |                                                                                                                                                                                                                                                                                                                          |  |
|---------------------------------------------------|---|--------------------------------------------------------------------------------------------------------------------------------------------------------------------------------------------------------------------------------------------------------------------------------------------------------------------------|--|
| Business Name                                     | : | TANIA ELECTRIC                                                                                                                                                                                                                                                                                                           |  |
| Location                                          | : | Kalatia Baazar, Cinema Hall                                                                                                                                                                                                                                                                                              |  |
| Total Investment in BDT                           | : | BDT 175,000/-                                                                                                                                                                                                                                                                                                            |  |
| Financing                                         | : | Self BDT 125000/-(from existing business) 71%                                                                                                                                                                                                                                                                            |  |
|                                                   |   | Required Investment BDT 50000/-(as equity) 29%                                                                                                                                                                                                                                                                           |  |
| Present salary/drawings from business (estimates) | : | BDT 5,000/-                                                                                                                                                                                                                                                                                                              |  |
| Proposed Salary                                   | : | BDT 5,000/-                                                                                                                                                                                                                                                                                                              |  |
| Size of shop                                      | : | 15 ft x 06 ft= 90 square ft                                                                                                                                                                                                                                                                                              |  |
| Security of the shop                              | : | Nil                                                                                                                                                                                                                                                                                                                      |  |
| Implementation                                    | : | <ul> <li>The business is planned to be scaled up by investment in existing goods like; Electronics items</li> <li>Average 20% gain on sale.</li> <li>The business is operating by entrepreneur.</li> <li>The shop is rented.</li> <li>Collects good from Nobabganj.</li> <li>Agreed grace period is 3 months.</li> </ul> |  |