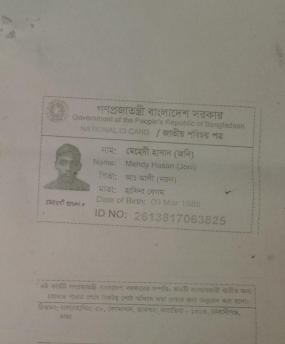

#### Proposed NU Business Name: TANIA ELECTRIC

Project identification and prepared by: Md Habil Uddin Shah, Keraniganj Unit, Dhaka

Project verified by: Sushanto Kumar Bishwash

| Brief Bio of The Proposed Nobin Udyokta                                                                                                                        |       |                                                                                                                                                                                                    |  |  |
|----------------------------------------------------------------------------------------------------------------------------------------------------------------|-------|----------------------------------------------------------------------------------------------------------------------------------------------------------------------------------------------------|--|--|
| Name                                                                                                                                                           |       | MEHEDI HASAN (JONY)                                                                                                                                                                                |  |  |
| Age                                                                                                                                                            | :     | 09-03-1985 (31 Years)                                                                                                                                                                              |  |  |
| Education, till to date                                                                                                                                        | •     | Class VIII                                                                                                                                                                                         |  |  |
| Marital status                                                                                                                                                 | :     | Married                                                                                                                                                                                            |  |  |
| Children                                                                                                                                                       | :     | 1 Son                                                                                                                                                                                              |  |  |
| No. of siblings:                                                                                                                                               | ••    | 2 Borthers                                                                                                                                                                                         |  |  |
| Address                                                                                                                                                        |       | Vill: Begmabad, P.O: Kalatia P.S: Keranigonj, Dist: Dhaka                                                                                                                                          |  |  |
| Parent's and GB related Info<br>(i) Who is GB member<br>(ii) Mother's name<br>(iii) Father's name<br>(iv) GB member's info                                     |       | Mother Father<br>HASINA BEGUM<br>ABDUL ALI (NAYAN)<br>Branch: Balatia, Centre # 62(Female),<br>Member ID: 6232, Group No: 03.<br>Member since: 01-02-1996 <i>(08Years)</i><br>First Ioan: BDT 4000 |  |  |
| Further Information:<br>(v) Who pays GB loan installment<br>(vi) Mobile lady<br>(vii) Grameen Education Loan<br>(viii) Any other loan like GB,<br>BRAC ASA etc | : : : | Existing Loan: BDT 20000 Outstanding Ioan: Nil<br>Father<br>No<br>No                                                                                                                               |  |  |