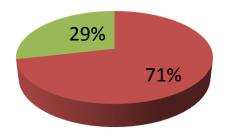

| Proposed Nobin Udyokta Business Info              |   |                                                                                                                                                                                                                                                                                                                          |  |
|---------------------------------------------------|---|--------------------------------------------------------------------------------------------------------------------------------------------------------------------------------------------------------------------------------------------------------------------------------------------------------------------------|--|
| Business Name                                     | : | TANIA ELECTRIC                                                                                                                                                                                                                                                                                                           |  |
| Location                                          | : | Kalatia Baazar, Cinema Hall                                                                                                                                                                                                                                                                                              |  |
| Total Investment in BDT                           | : | BDT 175,000/-                                                                                                                                                                                                                                                                                                            |  |
| Financing                                         | : | Self BDT 125000/-(from existing business) 71%                                                                                                                                                                                                                                                                            |  |
|                                                   |   | Required Investment BDT 50000/-(as equity) 29%                                                                                                                                                                                                                                                                           |  |
| Present salary/drawings from business (estimates) | : | BDT 5,000/-                                                                                                                                                                                                                                                                                                              |  |
| Proposed Salary                                   | : | BDT 5,000/-                                                                                                                                                                                                                                                                                                              |  |
| Size of shop                                      | : | 15 ft x 06 ft= 90 square ft                                                                                                                                                                                                                                                                                              |  |
| Security of the shop                              | : | Nil                                                                                                                                                                                                                                                                                                                      |  |
| Implementation                                    | : | <ul> <li>The business is planned to be scaled up by investment in existing goods like; Electronics items</li> <li>Average 20% gain on sale.</li> <li>The business is operating by entrepreneur.</li> <li>The shop is rented.</li> <li>Collects good from Nobabganj.</li> <li>Agreed grace period is 3 months.</li> </ul> |  |