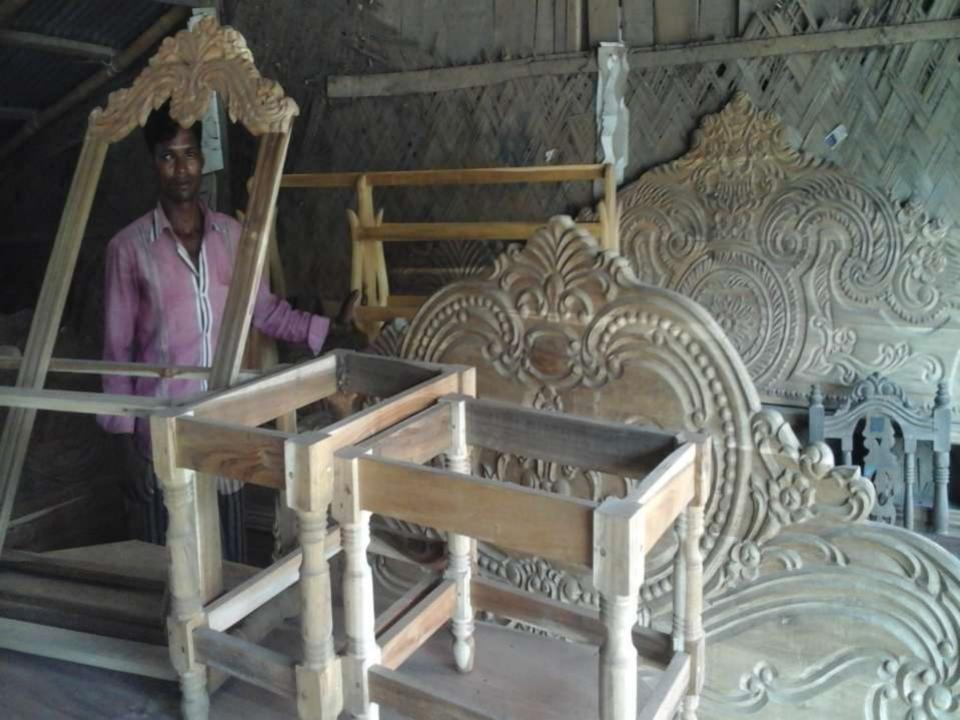

### PROPOSED NOBIN UDYOKTA BUSINESS INFO

| Business Name                                                | : | Bangladesh Furniture                                                                  |
|--------------------------------------------------------------|---|---------------------------------------------------------------------------------------|
| Address/ Location                                            | : | Abu Torab bazar, Chittagong.                                                          |
| Total Investment in BDT                                      | : | Tk. 547,000                                                                           |
| Financing                                                    | : | Self Tk. 397,000 (from existing business) Required Investment Tk. 150,000 (as equity) |
| Present salary/drawings from business                        | : | BDT 8,000 (Eight thousand)                                                            |
| Proposed Salary                                              | : | BDT 9,000 (Nine thousand)                                                             |
| Proposed Business Implementation Plan                        |   |                                                                                       |
| (i) % of present gross profit margin                         | : | On products 25%                                                                       |
| (ii) Estimated % of proposed gross profit margin             | : | On products 25%.                                                                      |
| (iii) In future risk mgt. plan<br>(from fire, disaster etc.) | : |                                                                                       |

#### PRESENT & PROPOSED INVESTMENT BREAKDOWN

| Particula                                                                                                                       | rs                                                   | Existing          | Proposed | Total<br>(BDT) |
|---------------------------------------------------------------------------------------------------------------------------------|------------------------------------------------------|-------------------|----------|----------------|
| Existing                                                                                                                        | Proposed                                             | Business<br>(BDT) | (BDT)    |                |
| Investment in products (bed stead, sofa set, dinning table, chair, show case, tea table, dressing table, weardrop and wood etc) | Investment in products (different types of wood etc) | 341,000           | 150,000  | 491,000        |
| Investment in Machineries, Equipments & accessories, bulb and fan etc)                                                          | & Tools (drill machine, related                      | 12,300            |          | 12,300         |
| Cash in hand                                                                                                                    |                                                      | 2,768             |          | 2,768          |
| GB Loan Outstanding (paid by entrepren                                                                                          | eur)                                                 | (12,768)          |          | (12,768)       |
| Decoration (fixture and fittings)                                                                                               |                                                      | 3,700             |          | 3,700          |
| Advance for Shop                                                                                                                |                                                      | 50,000            |          | 50,000         |
| Total Capi                                                                                                                      | tal                                                  | 397,000           | 150,000  | 547,000        |