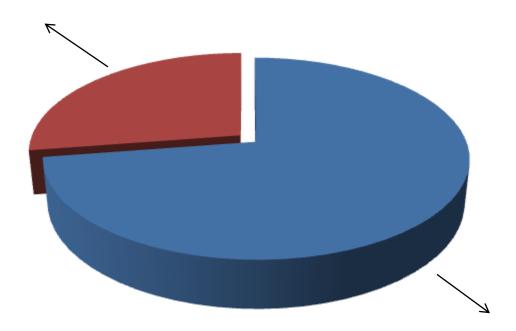

### SOURCE OF FINANCE

- Entrepreneur's Contribution BDT 397,000
- ■GTT's Investment BDT 150,000
- Total Capital BDT 547,000

GTT's Investment 27%

**Entrepreneur's Contribution 73%** 