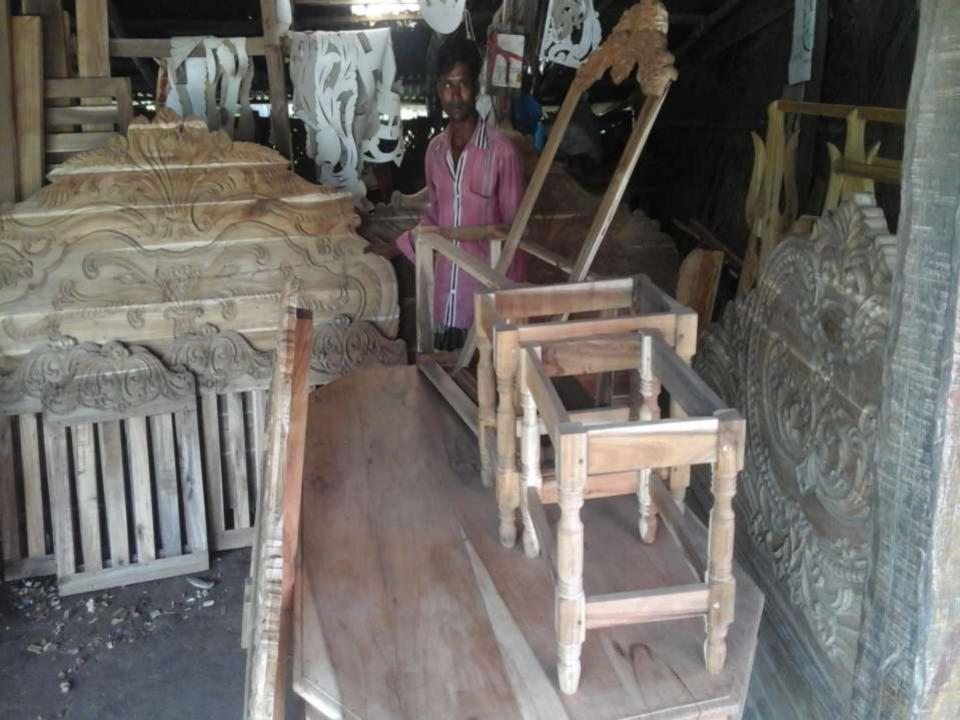

### PROPOSED NOBIN UDYOKTA BUSINESS INFO

| Business Name                                                | : | Bangladesh Furniture                                                                  |
|--------------------------------------------------------------|---|---------------------------------------------------------------------------------------|
| Address/ Location                                            | : | Abu Torab bazar, Chittagong.                                                          |
| Total Investment in BDT                                      | : | Tk. 547,000                                                                           |
| Financing                                                    | : | Self Tk. 397,000 (from existing business) Required Investment Tk. 150,000 (as equity) |
| Present salary/drawings from business                        | : | BDT 8,000 (Eight thousand)                                                            |
| Proposed Salary                                              | : | BDT 9,000 (Nine thousand)                                                             |
| Proposed Business Implementation Plan                        |   |                                                                                       |
| (i) % of present gross profit margin                         | : | On products 25%                                                                       |
| (ii) Estimated % of proposed gross profit margin             | : | On products 25%.                                                                      |
| (iii) In future risk mgt. plan<br>(from fire, disaster etc.) | : |                                                                                       |

#### PRESENT & PROPOSED INVESTMENT BREAKDOWN

| Particula                                                                                                                       | rs                                                   | Existing          | Proposed | Total<br>(BDT) |
|---------------------------------------------------------------------------------------------------------------------------------|------------------------------------------------------|-------------------|----------|----------------|
| Existing                                                                                                                        | Proposed                                             | Business<br>(BDT) | (BDT)    |                |
| Investment in products (bed stead, sofa set, dinning table, chair, show case, tea table, dressing table, weardrop and wood etc) | Investment in products (different types of wood etc) | 341,000           | 150,000  | 491,000        |
| Investment in Machineries, Equipments & accessories, bulb and fan etc)                                                          | & Tools (drill machine, related                      | 12,300            |          | 12,300         |
| Cash in hand                                                                                                                    |                                                      | 2,768             |          | 2,768          |
| GB Loan Outstanding (paid by entrepren                                                                                          | eur)                                                 | (12,768)          |          | (12,768)       |
| Decoration (fixture and fittings)                                                                                               |                                                      | 3,700             |          | 3,700          |
| Advance for Shop                                                                                                                |                                                      | 50,000            |          | 50,000         |
| Total Capi                                                                                                                      | tal                                                  | 397,000           | 150,000  | 547,000        |