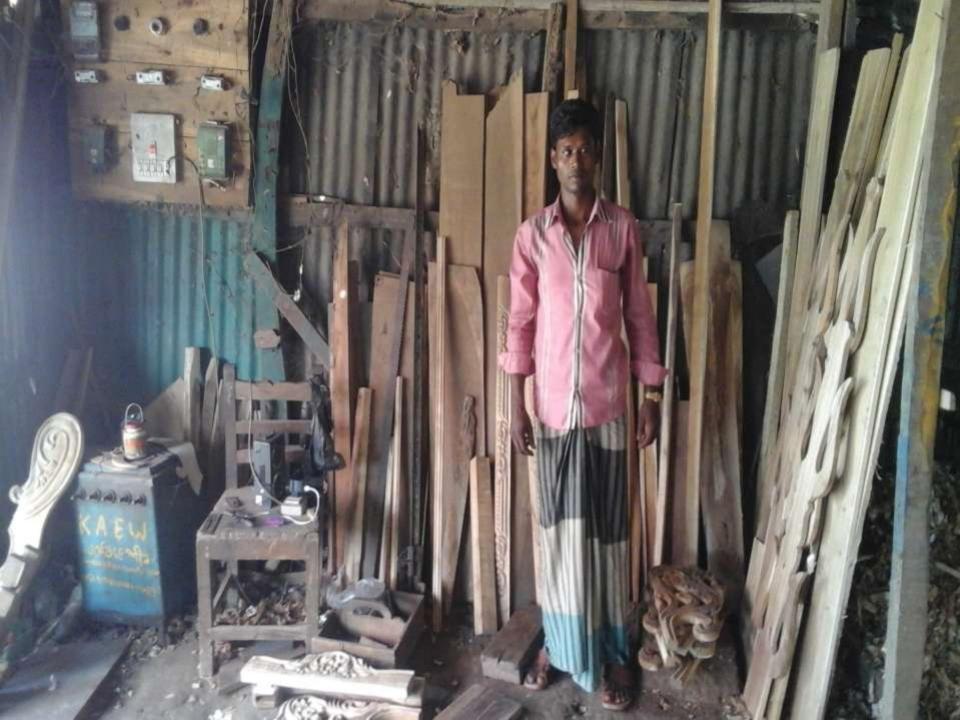

### PROPOSED NOBIN UDYOKTA BUSINESS INFO

| Business Name                                                | : | Bangladesh Furniture                                                                  |
|--------------------------------------------------------------|---|---------------------------------------------------------------------------------------|
| Address/ Location                                            | : | Abu Torab bazar, Chittagong.                                                          |
| Total Investment in BDT                                      | : | Tk. 547,000                                                                           |
| Financing                                                    | : | Self Tk. 397,000 (from existing business) Required Investment Tk. 150,000 (as equity) |
| Present salary/drawings from business                        | : | BDT 8,000 (Eight thousand)                                                            |
| Proposed Salary                                              | : | BDT 9,000 (Nine thousand)                                                             |
| Proposed Business Implementation Plan                        |   |                                                                                       |
| (i) % of present gross profit margin                         | : | On products 25%                                                                       |
| (ii) Estimated % of proposed gross profit margin             | : | On products 25%.                                                                      |
| (iii) In future risk mgt. plan<br>(from fire, disaster etc.) | : |                                                                                       |

#### PRESENT & PROPOSED INVESTMENT BREAKDOWN

| Particula                                                                                                                       | rs                                                   | Existing          | Proposed | Total<br>(BDT) |
|---------------------------------------------------------------------------------------------------------------------------------|------------------------------------------------------|-------------------|----------|----------------|
| Existing                                                                                                                        | Proposed                                             | Business<br>(BDT) | (BDT)    |                |
| Investment in products (bed stead, sofa set, dinning table, chair, show case, tea table, dressing table, weardrop and wood etc) | Investment in products (different types of wood etc) | 341,000           | 150,000  | 491,000        |
| Investment in Machineries, Equipments & accessories, bulb and fan etc)                                                          | & Tools (drill machine, related                      | 12,300            |          | 12,300         |
| Cash in hand                                                                                                                    |                                                      | 2,768             |          | 2,768          |
| GB Loan Outstanding (paid by entrepren                                                                                          | eur)                                                 | (12,768)          |          | (12,768)       |
| Decoration (fixture and fittings)                                                                                               |                                                      | 3,700             |          | 3,700          |
| Advance for Shop                                                                                                                |                                                      | 50,000            |          | 50,000         |
| Total Capi                                                                                                                      | tal                                                  | 397,000           | 150,000  | 547,000        |