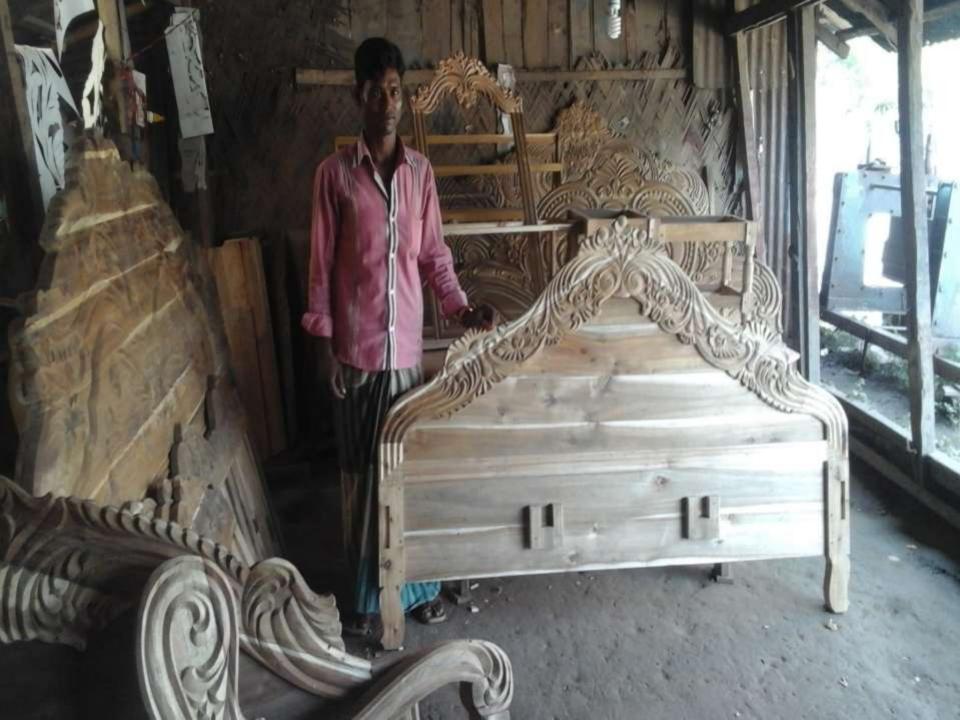

### PROPOSED NOBIN UDYOKTA BUSINESS INFO

| Business Name                                                | : | Bangladesh Furniture                                                                  |
|--------------------------------------------------------------|---|---------------------------------------------------------------------------------------|
| Address/ Location                                            | : | Abu Torab bazar, Chittagong.                                                          |
| Total Investment in BDT                                      | : | Tk. 547,000                                                                           |
| Financing                                                    | : | Self Tk. 397,000 (from existing business) Required Investment Tk. 150,000 (as equity) |
| Present salary/drawings from business                        | : | BDT 8,000 (Eight thousand)                                                            |
| Proposed Salary                                              | : | BDT 9,000 (Nine thousand)                                                             |
| Proposed Business Implementation Plan                        |   |                                                                                       |
| (i) % of present gross profit margin                         | : | On products 25%                                                                       |
| (ii) Estimated % of proposed gross profit margin             | : | On products 25%.                                                                      |
| (iii) In future risk mgt. plan<br>(from fire, disaster etc.) | : |                                                                                       |

#### PRESENT & PROPOSED INVESTMENT BREAKDOWN

| Particula                                                                                                                       | rs                                                   | Existing          | Proposed | Total<br>(BDT) |
|---------------------------------------------------------------------------------------------------------------------------------|------------------------------------------------------|-------------------|----------|----------------|
| Existing                                                                                                                        | Proposed                                             | Business<br>(BDT) | (BDT)    |                |
| Investment in products (bed stead, sofa set, dinning table, chair, show case, tea table, dressing table, weardrop and wood etc) | Investment in products (different types of wood etc) | 341,000           | 150,000  | 491,000        |
| Investment in Machineries, Equipments & accessories, bulb and fan etc)                                                          | & Tools (drill machine, related                      | 12,300            |          | 12,300         |
| Cash in hand                                                                                                                    |                                                      | 2,768             |          | 2,768          |
| GB Loan Outstanding (paid by entrepren                                                                                          | eur)                                                 | (12,768)          |          | (12,768)       |
| Decoration (fixture and fittings)                                                                                               |                                                      | 3,700             |          | 3,700          |
| Advance for Shop                                                                                                                |                                                      | 50,000            |          | 50,000         |
| Total Capi                                                                                                                      | tal                                                  | 397,000           | 150,000  | 547,000        |