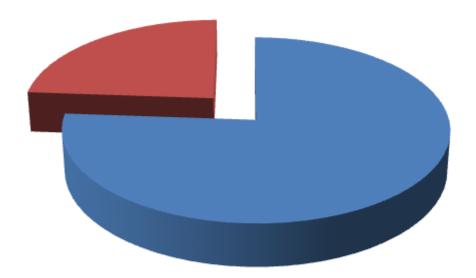

## SOURCE OF FINANCE

- Entrepreneur's Contribution BDT 478,000
- GTT's Investment BDT 150,000
- Total Capital BDT 628,000

GTT's Investment 24%

Entrepreneur's Contribution 76%