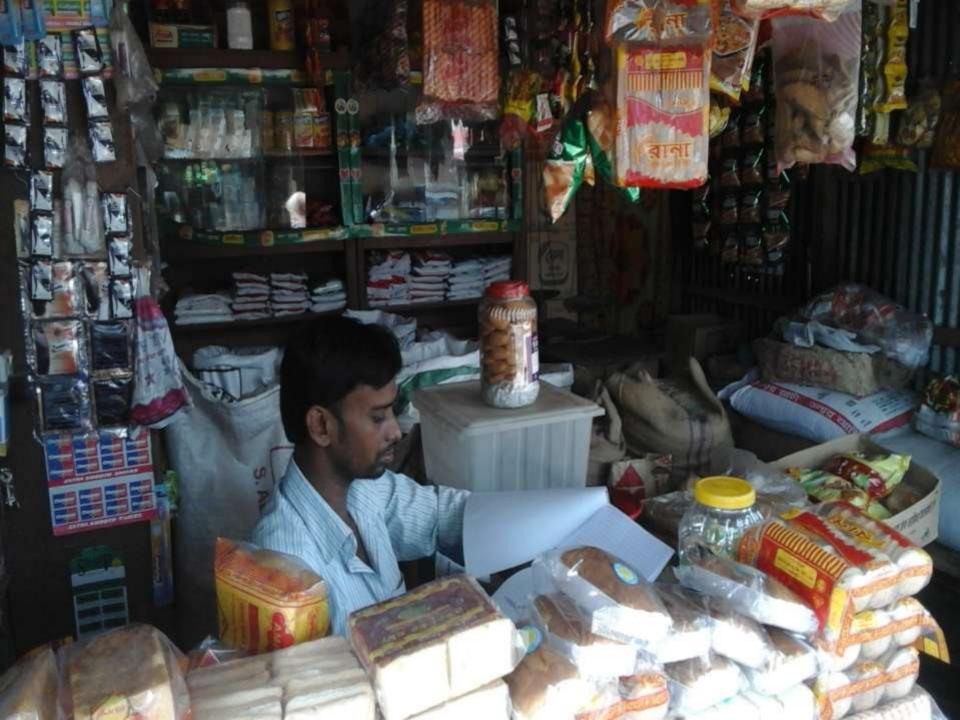

### **PROPOSED NOBIN UDYOKTA BUSINESS INFO**

| Business Name                                                          | : | Raju Store                                                                               |
|------------------------------------------------------------------------|---|------------------------------------------------------------------------------------------|
| Address/ Location                                                      | : | Abu Torab bazar, Chittagong.                                                             |
| Total Investment in BDT                                                | : | Tk. 319,000                                                                              |
| Financing                                                              | : | Self Tk. 219,000 (from existing business)<br>Required Investment Tk. 100,000 (as equity) |
| Present salary/drawings from business                                  | : | BDT 5,000 (Five thousand)                                                                |
| Proposed Salary                                                        | : | BDT 6,000 (Six thousand)                                                                 |
| Proposed Business<br>Implementation Plan                               |   |                                                                                          |
| <ul><li>(i) % of present gross profit<br/>margin</li></ul>             | : | On products 15%                                                                          |
| <ul><li>(ii) Estimated % of proposed<br/>gross profit margin</li></ul> | : | On products 15%.                                                                         |
| (iii) In future risk mgt. plan<br>(from fire, disaster etc.)           | : |                                                                                          |

Presented at 314<sup>th</sup> as Yunus Centre and 89<sup>th</sup> In-house Executive Social Business Design Lab

(GTT) on August 08, 2016 at Grameen Telecom Trust Premises

Thank you

Pictures

I TATATATATATA বিজমিলাহির রাং মানির রাহিম ইউ. পিঃ ৭নং ফরম ১২ (১) নং বিধান দ্রষ্টব্য গণ-গ্রজাতন্ত্রী বাংলাদেশ সরকার **১৩ নং মায়ানী** ইউনিয়ান পরিষ উপজেলা ঃ মীরসরাই, জেলা ঃ চট্টগ্রাম। বই নং- ০৬ ক্রমিক নং-505 লাইসেস নং- ০ 📿 णतिर : 2019170 2 লাইসেন্সধারীর নাম 303573 নাম পিতা/স্কার্মী 2021-3 ملع الداع ama গ্রাম ন্যু ঠ উপজেলা ঃ মীরসরাই, জিলা ঃ চট্টগ্রাম। E 100 حانجا ব্যবসায়ী প্রতিষ্ঠানের নাম Tista মোকাম Jews 2 2 2 el alarta কি ধরণের লাইসেন্স -তগছিৰন-(দ্যাক্ষ লাইসেশ মেয়াদ ৩০ শে জুন ২০০০ ইং লাইসেন্স ফি णका। कथाय ( 52 2000 200/-তারিখ -26191262 A A A A A A A A A