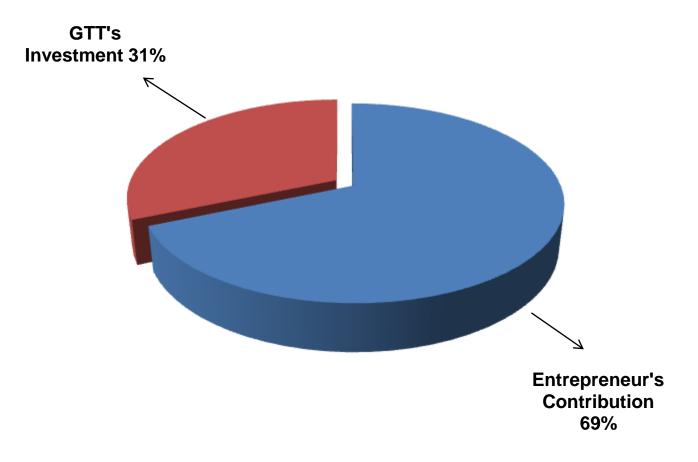

### PRESENT & PROPOSED INVESTMENT BREAKDOWN

| Particulars                                                                                      |                                                                                            |                   | Proposed | Total   |  |
|--------------------------------------------------------------------------------------------------|--------------------------------------------------------------------------------------------|-------------------|----------|---------|--|
| Existing                                                                                         | Proposed                                                                                   | Business<br>(BDT) | (BDT)    | (BDT)   |  |
| Investment in products (grocery item,<br>confectionary item, bakery item and soft<br>drinks etc) | Investment in products (grocery item, confectionary item, bakery item and soft drinks etc) | 138,938           | 100,000  | 238,938 |  |
| Investment in Equipments & Tools ( weight balnace, bulb and fan etc.)                            |                                                                                            |                   |          | 1,800   |  |
| Cash in hand                                                                                     |                                                                                            |                   |          | 2,262   |  |
| Advance for Shop                                                                                 |                                                                                            |                   |          | 70,000  |  |
| Decoration (fixture and fittings)                                                                |                                                                                            |                   |          | 6,000   |  |
| Total Capital                                                                                    |                                                                                            |                   | 100,000  | 319,000 |  |

- Entrepreneur's Contribution BDT 219,000
- GTT's Investment BDT 100,000
- Total Capital BDT 319,000