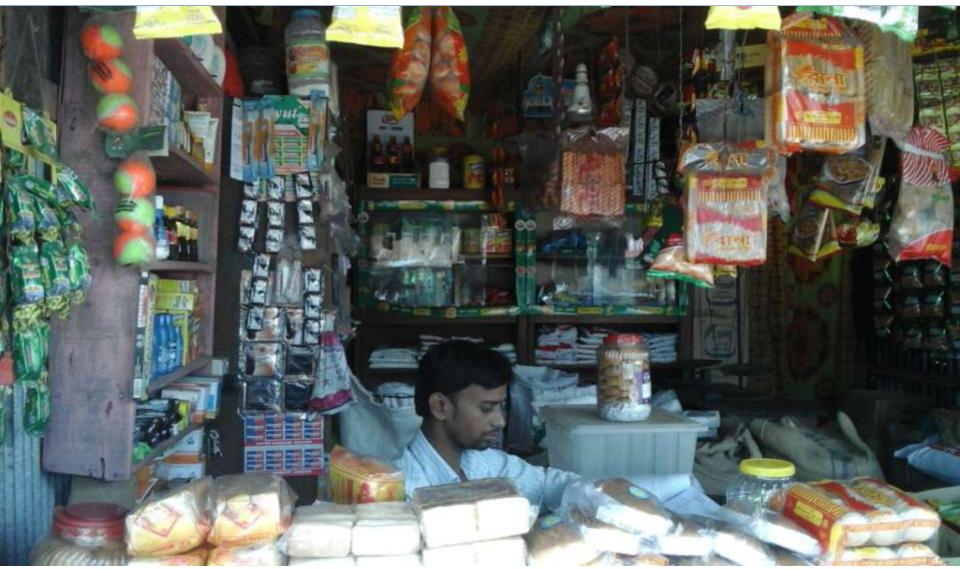

### **PROPOSED NOBIN UDYOKTA BUSINESS INFO**

| Business Name                                                          | : | Raju Store                                                                               |
|------------------------------------------------------------------------|---|------------------------------------------------------------------------------------------|
| Address/ Location                                                      | : | Abu Torab bazar, Chittagong.                                                             |
| Total Investment in BDT                                                | : | Tk. 319,000                                                                              |
| Financing                                                              | : | Self Tk. 219,000 (from existing business)<br>Required Investment Tk. 100,000 (as equity) |
| Present salary/drawings from business                                  | : | BDT 5,000 (Five thousand)                                                                |
| Proposed Salary                                                        | : | BDT 6,000 (Six thousand)                                                                 |
| Proposed Business<br>Implementation Plan                               |   |                                                                                          |
| <ul><li>(i) % of present gross profit<br/>margin</li></ul>             | : | On products 15%                                                                          |
| <ul><li>(ii) Estimated % of proposed<br/>gross profit margin</li></ul> | : | On products 15%.                                                                         |
| (iii) In future risk mgt. plan<br>(from fire, disaster etc.)           | : |                                                                                          |

Presented at 314<sup>th</sup> as Yunus Centre and 89<sup>th</sup> In-house Executive Social Business Design Lab

(GTT) on August 08, 2016 at Grameen Telecom Trust Premises

Thank you

Pictures

I TATATATATATA বিজমিলাহির রাং মানির রাহিম ইউ. পিঃ ৭নং ফরম ১২ (১) নং বিধান দ্রষ্টব্য গণ-গ্রজাতন্ত্রী বাংলাদেশ সরকার **১৩ নং মায়ানী** ইউনিয়ান পরিষ উপজেলা ঃ মীরসরাই, জেলা ঃ চট্টগ্রাম। বই নং- ০৬ ক্রমিক নং-505 লাইসেস নং- ০ 📿 णतिर : 2019170 2 লাইসেন্সধারীর নাম 303573 নাম পিতা/স্কার্মী 2021-3 ملع الداع ama গ্রাম ন্যু ঠ উপজেলা ঃ মীরসরাই, জিলা ঃ চট্টগ্রাম। E 100 حانجا ব্যবসায়ী প্রতিষ্ঠানের নাম Tista মোকাম Jews 2 2 2 el alarta কি ধরণের লাইসেন্স -তগছিৰন-(দ্যাক্ষ লাইসেশ মেয়াদ ৩০ শে জুন ২০০০ ইং লাইসেন্স ফি णका। कथाय ( 52 2000 200/-তারিখ -26191262 A A A A A A A A A