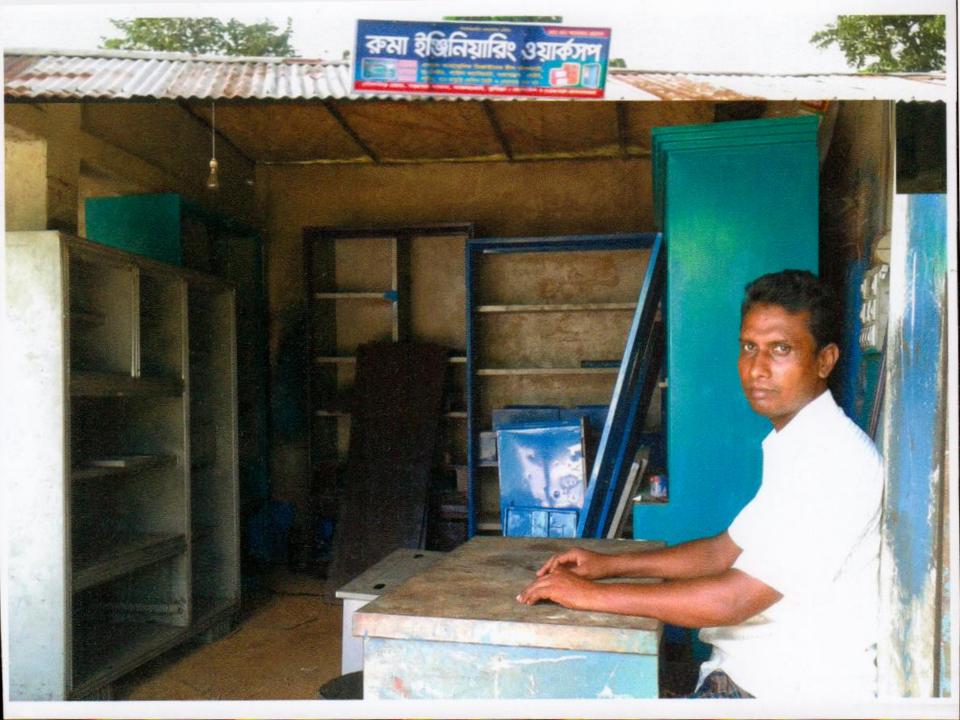

#### **PROPOSED NOBIN UDYOKTA BUSINESS INFO**

| Business Name                                                | : | Ruma Engineering Workshop                                                                |
|--------------------------------------------------------------|---|------------------------------------------------------------------------------------------|
| Address/ Location                                            | : | Boxsogonj, Comilla.                                                                      |
| Total Investment in BDT                                      | : | Tk. 815,000                                                                              |
| Financing                                                    | : | Self Tk. 665,000 (from existing business)<br>Required Investment Tk. 150,000 (as equity) |
| Present salary/drawings from business                        | • | BDT 9,000 (Nine Thousand)                                                                |
| Proposed Salary                                              | : | BDT 10,500 (Ten Thousand five hundred)                                                   |
| Proposed Business<br>Implementation Plan                     |   |                                                                                          |
| (i) % of present gross profit margin                         | : | On products 30%.                                                                         |
| (ii) Estimated % of proposed gross profit margin             | : | On products 30%.                                                                         |
| (iii) In future risk mgt. plan<br>(from fire, disaster etc.) | : |                                                                                          |