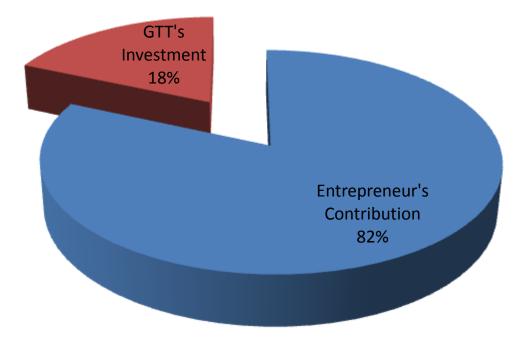

#### PRESENT & PROPOSED INVESTMENT BREAKDOWN

| Particulars                                                                                               |                                                                               |         | Proposed<br>(BDT) | Total<br>(BDT) |
|-----------------------------------------------------------------------------------------------------------|-------------------------------------------------------------------------------|---------|-------------------|----------------|
| Existing                                                                                                  | Proposed                                                                      |         |                   |                |
| Investment in products (Almira,<br>showcase, rack, collapsible gate, grill,<br>angle and plain sheet etc) | Investment in products (plain<br>sheet, angle and related<br>accessories etc) | 490,000 | 150,000           | 640,000        |
| Investment in Machineries & Tool                                                                          |                                                                               | 69,000  |                   | 69,000         |
| Cash in hand                                                                                              |                                                                               |         |                   | 6,450          |
| Debtors (Since November, 2015 to at p                                                                     | 24,500                                                                        |         | 24,500            |                |
| Decoration (fixture and fittings)                                                                         | 5,050                                                                         |         | 5,050             |                |
| Advance for shop                                                                                          | 70,000                                                                        |         | 70,000            |                |
| Total Ca                                                                                                  | 665,000                                                                       | 150,000 | 815,000           |                |

- Entrepreneur's Contribution BDT 665000
- GTT's Investment BDT 150000
- Total Capital BDT 815000