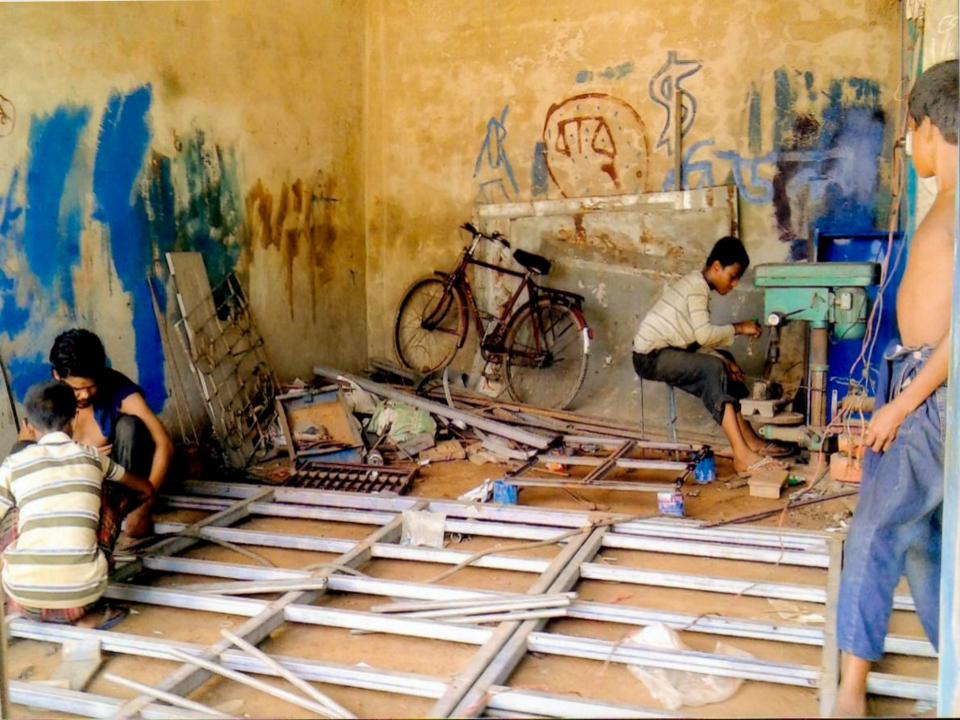

#### **PROPOSED NOBIN UDYOKTA BUSINESS INFO**

| Business Name                                                | : | Ruma Engineering Workshop                                                                |
|--------------------------------------------------------------|---|------------------------------------------------------------------------------------------|
| Address/ Location                                            | : | Boxsogonj, Comilla.                                                                      |
| Total Investment in BDT                                      | : | Tk. 815,000                                                                              |
| Financing                                                    | : | Self Tk. 665,000 (from existing business)<br>Required Investment Tk. 150,000 (as equity) |
| Present salary/drawings from business                        | • | BDT 9,000 (Nine Thousand)                                                                |
| Proposed Salary                                              | : | BDT 10,500 (Ten Thousand five hundred)                                                   |
| Proposed Business<br>Implementation Plan                     |   |                                                                                          |
| (i) % of present gross profit margin                         | : | On products 30%.                                                                         |
| (ii) Estimated % of proposed gross profit margin             | : | On products 30%.                                                                         |
| (iii) In future risk mgt. plan<br>(from fire, disaster etc.) | : |                                                                                          |

#### PRESENT & PROPOSED INVESTMENT BREAKDOWN

| Particulars                                                                                               |                                                                               |         | Proposed<br>(BDT) | Total<br>(BDT) |
|-----------------------------------------------------------------------------------------------------------|-------------------------------------------------------------------------------|---------|-------------------|----------------|
| Existing                                                                                                  | Proposed                                                                      |         |                   |                |
| Investment in products (Almira,<br>showcase, rack, collapsible gate, grill,<br>angle and plain sheet etc) | Investment in products (plain<br>sheet, angle and related<br>accessories etc) | 490,000 | 150,000           | 640,000        |
| Investment in Machineries & Tool                                                                          |                                                                               | 69,000  |                   | 69,000         |
| Cash in hand                                                                                              |                                                                               |         |                   | 6,450          |
| Debtors (Since November, 2015 to at p                                                                     | 24,500                                                                        |         | 24,500            |                |
| Decoration (fixture and fittings)                                                                         | 5,050                                                                         |         | 5,050             |                |
| Advance for shop                                                                                          | 70,000                                                                        |         | 70,000            |                |
| Total Ca                                                                                                  | 665,000                                                                       | 150,000 | 815,000           |                |