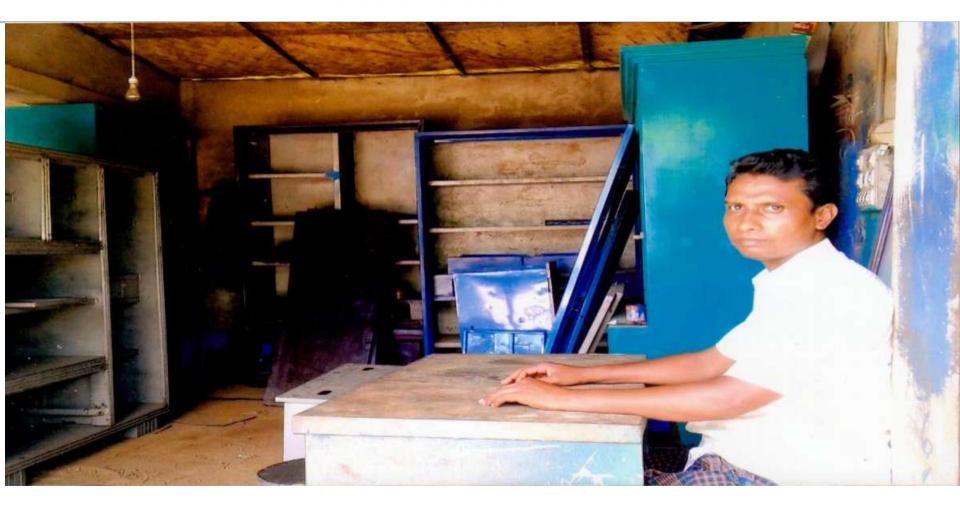

#### **PROPOSED NOBIN UDYOKTA BUSINESS INFO**

| Business Name                                                | : | Ruma Engineering Workshop                                                                |
|--------------------------------------------------------------|---|------------------------------------------------------------------------------------------|
| Address/ Location                                            | : | Boxsogonj, Comilla.                                                                      |
| Total Investment in BDT                                      | : | Tk. 815,000                                                                              |
| Financing                                                    | : | Self Tk. 665,000 (from existing business)<br>Required Investment Tk. 150,000 (as equity) |
| Present salary/drawings from business                        | • | BDT 9,000 (Nine Thousand)                                                                |
| Proposed Salary                                              | : | BDT 10,500 (Ten Thousand five hundred)                                                   |
| Proposed Business<br>Implementation Plan                     |   |                                                                                          |
| (i) % of present gross profit margin                         | : | On products 30%.                                                                         |
| (ii) Estimated % of proposed gross profit margin             | : | On products 30%.                                                                         |
| (iii) In future risk mgt. plan<br>(from fire, disaster etc.) | : |                                                                                          |