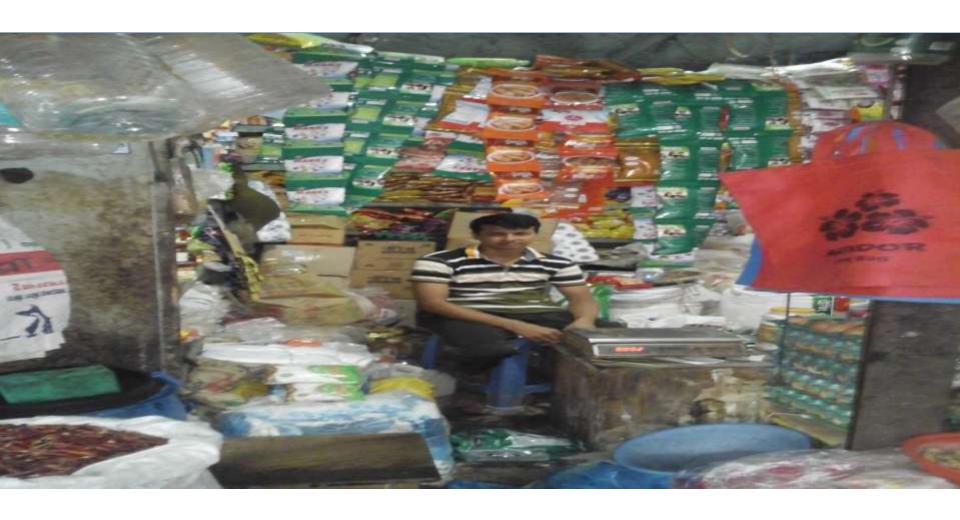

## PROPOSED NOBIN UDYOKTA BUSINESS INFO

| Business Name                                                                                                                                                                         | : | Noyan & Sons                                                                        |
|---------------------------------------------------------------------------------------------------------------------------------------------------------------------------------------|---|-------------------------------------------------------------------------------------|
| Address/ Location                                                                                                                                                                     | : | Burichang , Comilla                                                                 |
| Total Investment in BDT                                                                                                                                                               | : | Tk. 558,000                                                                         |
| Financing                                                                                                                                                                             | : | Self Tk. 408,000(from existing business) Required Investment Tk. 150,000(as equity) |
| Present salary/drawings from business                                                                                                                                                 | : | BDT 8,000( Eight thousand )                                                         |
| Proposed Salary                                                                                                                                                                       | : | BDT 9,500 (Nine thousand five hundred )                                             |
| Proposed Business Implementation Plan (i) % of present gross profit margin (ii) Estimated % of proposed gross profit margin (iii) In future risk mgt. plan (from fire, disaster etc.) | : | On products 15%  On products 15%                                                    |

## PRESENT & PROPOSED INVESTMENT BREAKDOWN

| Partic                              | Existing<br>Business<br>(BDT)                                                                                              | Proposed<br>(BDT) | Total<br>(BDT) |         |
|-------------------------------------|----------------------------------------------------------------------------------------------------------------------------|-------------------|----------------|---------|
| Existing                            | Proposed                                                                                                                   |                   |                |         |
| confectionary item, bakery item and | Investment in products (rice, pulses, oil, salt, sugar, spice, soap, confectionary item, bakery item and soft drinks etc.) | 305,960           | 150,000        | 455,960 |
| Investment in Equipments            | 3,800                                                                                                                      |                   | 3,800          |         |
| Cash in hand                        |                                                                                                                            | 6,940             |                | 6,940   |
| Debtors (Since February, 2016 to at | present)                                                                                                                   | 5,700             |                | 5,700   |
| Creditors (Since November, 2015 to  | (20,000)                                                                                                                   |                   | (20,000)       |         |
| Decoration (fixture and fittings)   | 5,600                                                                                                                      |                   | 5,600          |         |
| Advance for shop                    |                                                                                                                            | 100,000           |                | 100,000 |
| Total C                             | apital                                                                                                                     | 408,000           | 150,000        | 558,000 |