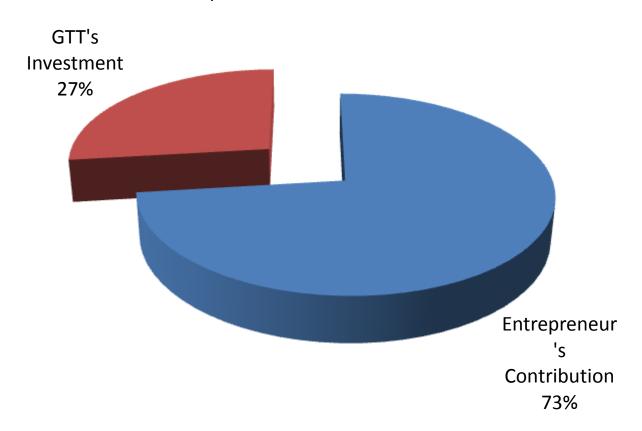

## SOURCE OF FINANCE

- Entrepreneur's Contribution BDT 408000
- GTT's Investment BDT 150000
- Total Capital BDT 558000