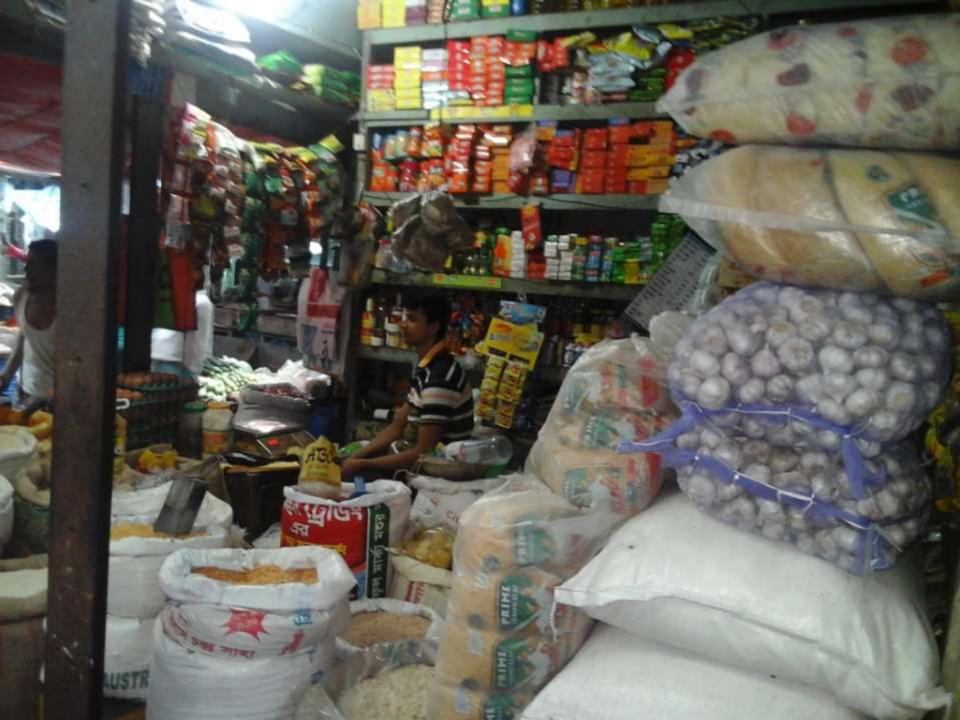

## PROPOSED NOBIN UDYOKTA BUSINESS INFO

| Business Name                                                                                                                                                                         | : | Noyan & Sons                                                                        |
|---------------------------------------------------------------------------------------------------------------------------------------------------------------------------------------|---|-------------------------------------------------------------------------------------|
| Address/ Location                                                                                                                                                                     | : | Burichang , Comilla                                                                 |
| Total Investment in BDT                                                                                                                                                               | : | Tk. 558,000                                                                         |
| Financing                                                                                                                                                                             | : | Self Tk. 408,000(from existing business) Required Investment Tk. 150,000(as equity) |
| Present salary/drawings from business                                                                                                                                                 | : | BDT 8,000( Eight thousand )                                                         |
| Proposed Salary                                                                                                                                                                       | : | BDT 9,500 (Nine thousand five hundred )                                             |
| Proposed Business Implementation Plan (i) % of present gross profit margin (ii) Estimated % of proposed gross profit margin (iii) In future risk mgt. plan (from fire, disaster etc.) | : | On products 15%  On products 15%                                                    |

## PRESENT & PROPOSED INVESTMENT BREAKDOWN

| Partic                              | Existing<br>Business<br>(BDT)                                                                                              | Proposed<br>(BDT) | Total<br>(BDT) |         |
|-------------------------------------|----------------------------------------------------------------------------------------------------------------------------|-------------------|----------------|---------|
| Existing                            | Proposed                                                                                                                   |                   |                |         |
| confectionary item, bakery item and | Investment in products (rice, pulses, oil, salt, sugar, spice, soap, confectionary item, bakery item and soft drinks etc.) | 305,960           | 150,000        | 455,960 |
| Investment in Equipments            | 3,800                                                                                                                      |                   | 3,800          |         |
| Cash in hand                        |                                                                                                                            | 6,940             |                | 6,940   |
| Debtors (Since February, 2016 to at | present)                                                                                                                   | 5,700             |                | 5,700   |
| Creditors (Since November, 2015 to  | (20,000)                                                                                                                   |                   | (20,000)       |         |
| Decoration (fixture and fittings)   | 5,600                                                                                                                      |                   | 5,600          |         |
| Advance for shop                    |                                                                                                                            | 100,000           |                | 100,000 |
| Total C                             | apital                                                                                                                     | 408,000           | 150,000        | 558,000 |