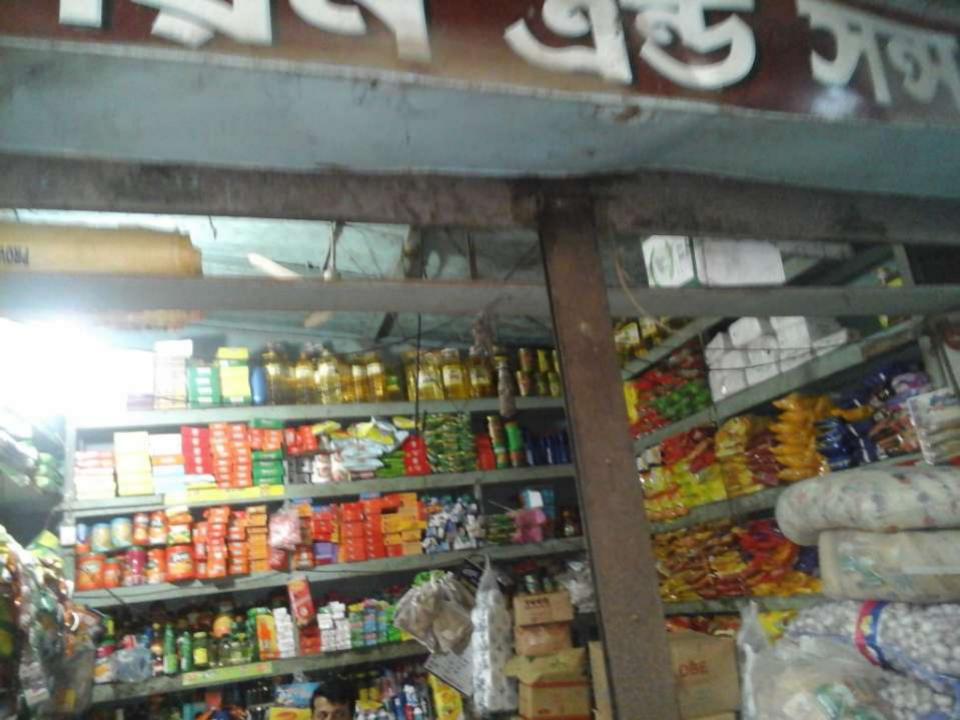

## PRESENT & PROPOSED INVESTMENT BREAKDOWN

| Partic                              | Existing<br>Business<br>(BDT)                                                                                              | Proposed<br>(BDT) | Total<br>(BDT) |         |
|-------------------------------------|----------------------------------------------------------------------------------------------------------------------------|-------------------|----------------|---------|
| Existing                            | Proposed                                                                                                                   |                   |                |         |
| confectionary item, bakery item and | Investment in products (rice, pulses, oil, salt, sugar, spice, soap, confectionary item, bakery item and soft drinks etc.) | 305,960           | 150,000        | 455,960 |
| Investment in Equipments            | 3,800                                                                                                                      |                   | 3,800          |         |
| Cash in hand                        |                                                                                                                            | 6,940             |                | 6,940   |
| Debtors (Since February, 2016 to at | present)                                                                                                                   | 5,700             |                | 5,700   |
| Creditors (Since November, 2015 to  | (20,000)                                                                                                                   |                   | (20,000)       |         |
| Decoration (fixture and fittings)   | 5,600                                                                                                                      |                   | 5,600          |         |
| Advance for shop                    |                                                                                                                            | 100,000           |                | 100,000 |
| Total C                             | apital                                                                                                                     | 408,000           | 150,000        | 558,000 |