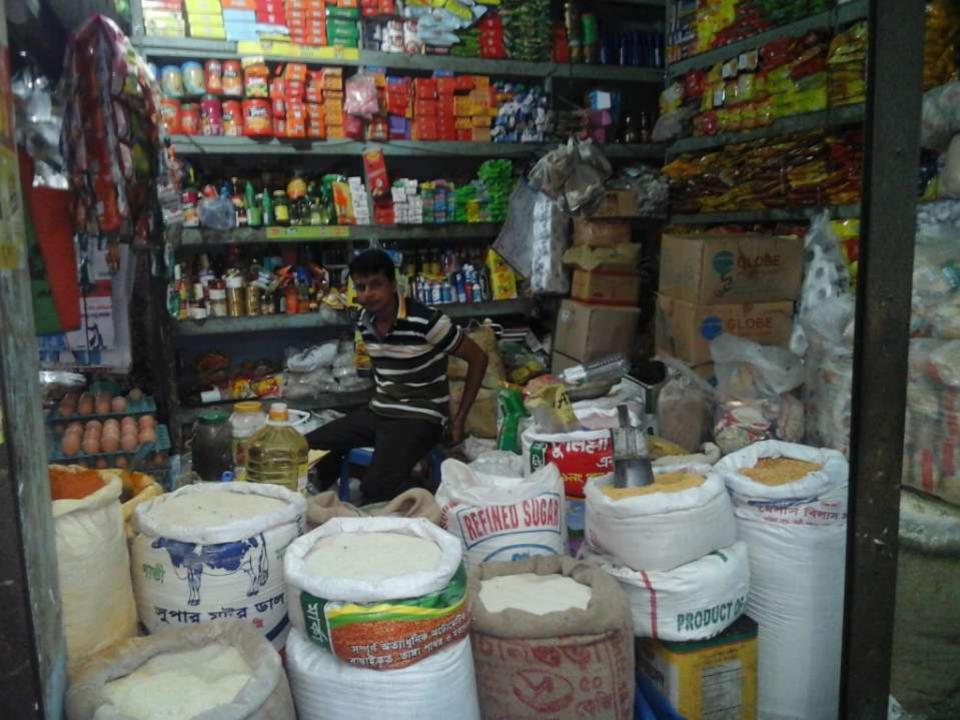

## PROPOSED NOBIN UDYOKTA BUSINESS INFO

| Business Name                                                                                                                                                                         | : | Noyan & Sons                                                                        |
|---------------------------------------------------------------------------------------------------------------------------------------------------------------------------------------|---|-------------------------------------------------------------------------------------|
| Address/ Location                                                                                                                                                                     | : | Burichang , Comilla                                                                 |
| Total Investment in BDT                                                                                                                                                               | : | Tk. 558,000                                                                         |
| Financing                                                                                                                                                                             | : | Self Tk. 408,000(from existing business) Required Investment Tk. 150,000(as equity) |
| Present salary/drawings from business                                                                                                                                                 | : | BDT 8,000( Eight thousand )                                                         |
| Proposed Salary                                                                                                                                                                       | : | BDT 9,500 (Nine thousand five hundred )                                             |
| Proposed Business Implementation Plan (i) % of present gross profit margin (ii) Estimated % of proposed gross profit margin (iii) In future risk mgt. plan (from fire, disaster etc.) | : | On products 15%  On products 15%                                                    |

## PRESENT & PROPOSED INVESTMENT BREAKDOWN

| Partic                              | Existing<br>Business<br>(BDT)                                                                                              | Proposed<br>(BDT) | Total<br>(BDT) |         |
|-------------------------------------|----------------------------------------------------------------------------------------------------------------------------|-------------------|----------------|---------|
| Existing                            | Proposed                                                                                                                   |                   |                |         |
| confectionary item, bakery item and | Investment in products (rice, pulses, oil, salt, sugar, spice, soap, confectionary item, bakery item and soft drinks etc.) | 305,960           | 150,000        | 455,960 |
| Investment in Equipments            | 3,800                                                                                                                      |                   | 3,800          |         |
| Cash in hand                        |                                                                                                                            | 6,940             |                | 6,940   |
| Debtors (Since February, 2016 to at | present)                                                                                                                   | 5,700             |                | 5,700   |
| Creditors (Since November, 2015 to  | (20,000)                                                                                                                   |                   | (20,000)       |         |
| Decoration (fixture and fittings)   | 5,600                                                                                                                      |                   | 5,600          |         |
| Advance for shop                    |                                                                                                                            | 100,000           |                | 100,000 |
| Total C                             | apital                                                                                                                     | 408,000           | 150,000        | 558,000 |