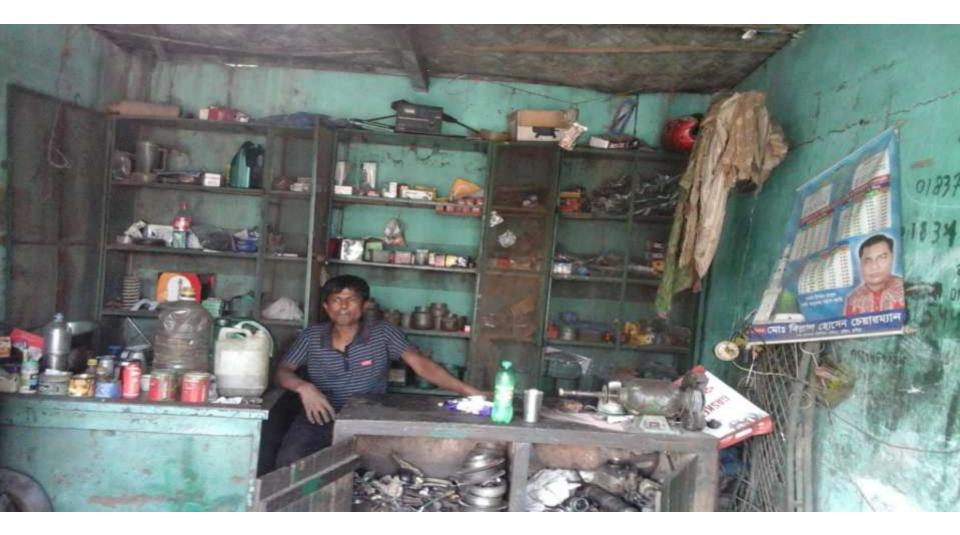

| Business Name                                             | : | Kabir CNG Garaze                                                                        |
|-----------------------------------------------------------|---|-----------------------------------------------------------------------------------------|
| Address/ Location                                         | : | Vuroshar bazar, Comilla                                                                 |
| Total Investment in BDT                                   | : | BDT 439000                                                                              |
| Financing                                                 | : | Self Tk. 319000 (from existing business)<br>Required Investment Tk. 120,000 (as equity) |
| Present salary/drawings from business                     | : | BDT 9,800 (Nine thousand eight hundred)                                                 |
| Proposed Salary (estimates)                               | : | BDT 10,800 (Ten thousand eight hundred)                                                 |
| Proposed Business<br>Implementation Plan                  |   |                                                                                         |
| (i) % of present gross profit margin                      | : | On products 10%.                                                                        |
| (ii) Estimated % of proposed gross<br>profit margin       | : | On products 10%.                                                                        |
| (iii) In future risk mgt. plan (from fire, disaster etc.) | : |                                                                                         |
|                                                           |   |                                                                                         |