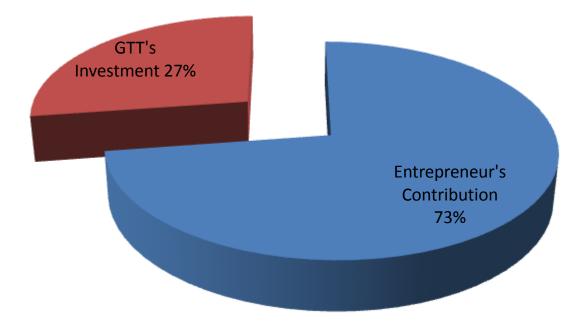

- Entrepreneur's Contribution BDT 319000
- GTT's Investment BDT 120000
- Total Capital BDT 439000