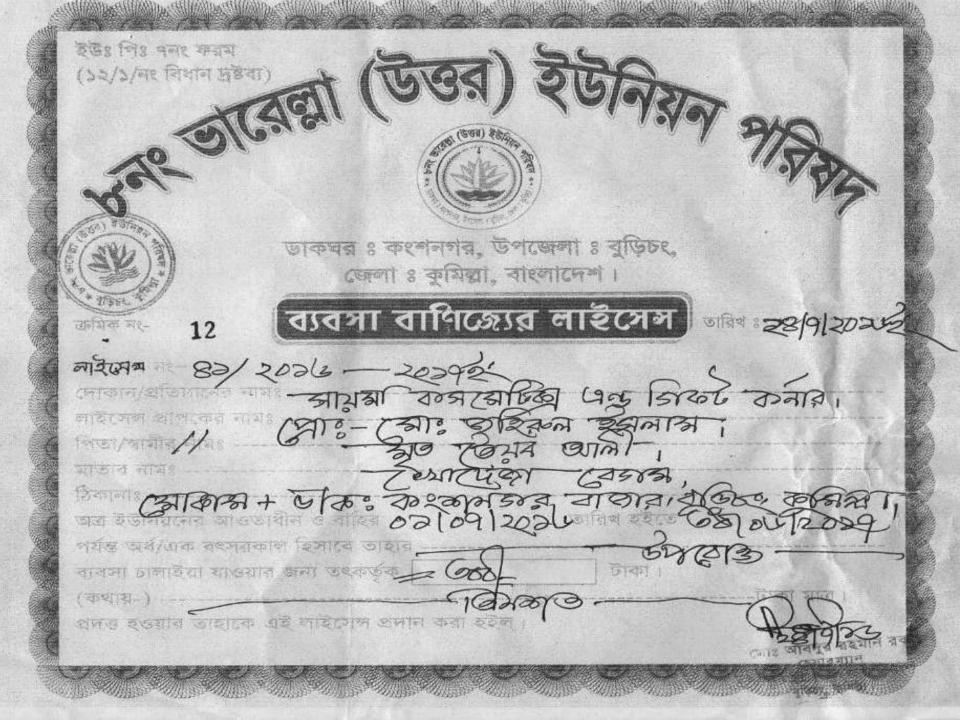

## **PROPOSED NOBIN UDYOKTA BUSINESS INFO**

| Business Name                                                | : | Sayma Cosmetics & Gift Corner                                                            |
|--------------------------------------------------------------|---|------------------------------------------------------------------------------------------|
| Address/ Location                                            | : | Konsonagar Bazar, Comilla.                                                               |
| Total Investment in BDT                                      | : | Tk. 565,000                                                                              |
| Financing                                                    | : | Self Tk. 405,000 (from existing business)<br>Required Investment Tk. 160,000 (as equity) |
| Present salary/drawings from business                        | : | Taka 10,000 (Ten thousand )                                                              |
| Proposed Salary (estimates)                                  | : | Taka 11,000 (Eleven thousand)                                                            |
| Proposed Business<br>Implementation Plan                     |   |                                                                                          |
| (i) % of present gross profit margin                         | : | On products 25%                                                                          |
| (ii) Estimated % of proposed gross profit margin             | : | On products 25%                                                                          |
| (iii) In future risk mgt. plan<br>(from fire, disaster etc.) | : |                                                                                          |
|                                                              |   |                                                                                          |