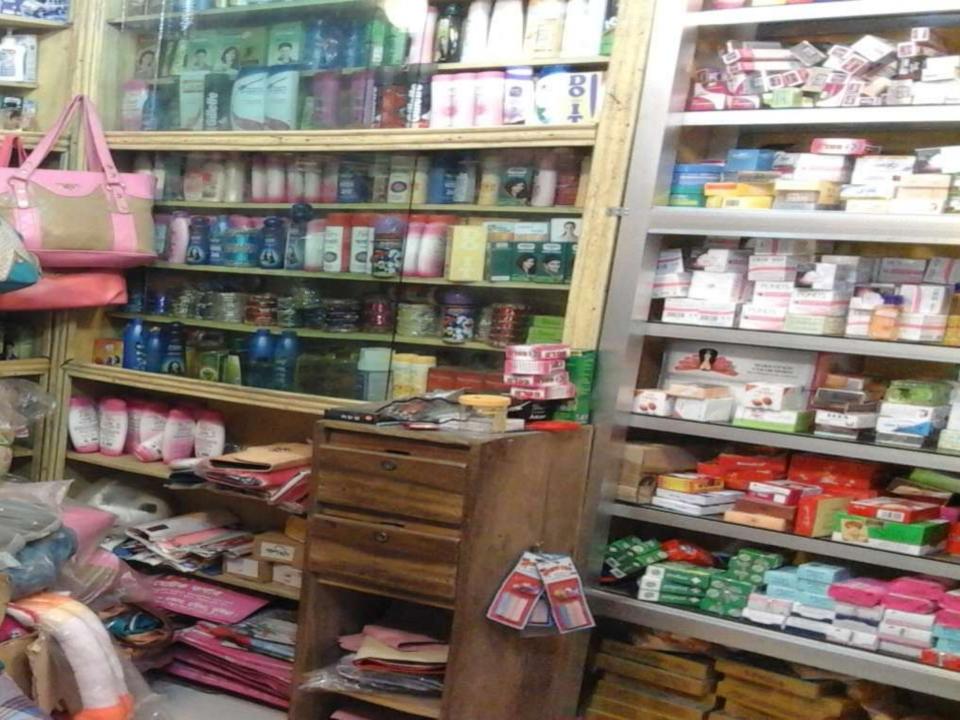

## **PROPOSED NOBIN UDYOKTA BUSINESS INFO**

| Business Name                                                | : | Sayma Cosmetics & Gift Corner                                                            |
|--------------------------------------------------------------|---|------------------------------------------------------------------------------------------|
| Address/ Location                                            | : | Konsonagar Bazar, Comilla.                                                               |
| Total Investment in BDT                                      | : | Tk. 565,000                                                                              |
| Financing                                                    | : | Self Tk. 405,000 (from existing business)<br>Required Investment Tk. 160,000 (as equity) |
| Present salary/drawings from business                        | : | Taka 10,000 (Ten thousand )                                                              |
| Proposed Salary (estimates)                                  | : | Taka 11,000 (Eleven thousand)                                                            |
| Proposed Business<br>Implementation Plan                     |   |                                                                                          |
| (i) % of present gross profit margin                         | : | On products 25%                                                                          |
| (ii) Estimated % of proposed gross profit margin             | : | On products 25%                                                                          |
| (iii) In future risk mgt. plan<br>(from fire, disaster etc.) | : |                                                                                          |
|                                                              |   |                                                                                          |