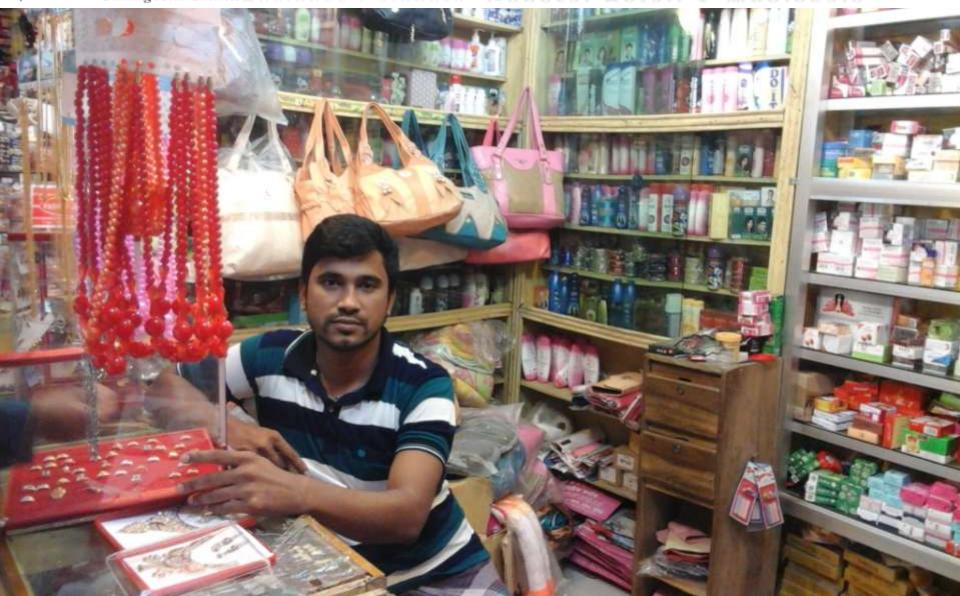

## **PROPOSED NOBIN UDYOKTA BUSINESS INFO**

| Business Name                                                | : | Sayma Cosmetics & Gift Corner                                                            |
|--------------------------------------------------------------|---|------------------------------------------------------------------------------------------|
| Address/ Location                                            | : | Konsonagar Bazar, Comilla.                                                               |
| Total Investment in BDT                                      | : | Tk. 565,000                                                                              |
| Financing                                                    | : | Self Tk. 405,000 (from existing business)<br>Required Investment Tk. 160,000 (as equity) |
| Present salary/drawings from business                        | : | Taka 10,000 (Ten thousand )                                                              |
| Proposed Salary (estimates)                                  | : | Taka 11,000 (Eleven thousand)                                                            |
| Proposed Business<br>Implementation Plan                     |   |                                                                                          |
| (i) % of present gross profit margin                         | : | On products 25%                                                                          |
| (ii) Estimated % of proposed gross profit margin             | : | On products 25%                                                                          |
| (iii) In future risk mgt. plan<br>(from fire, disaster etc.) | : |                                                                                          |
|                                                              |   |                                                                                          |