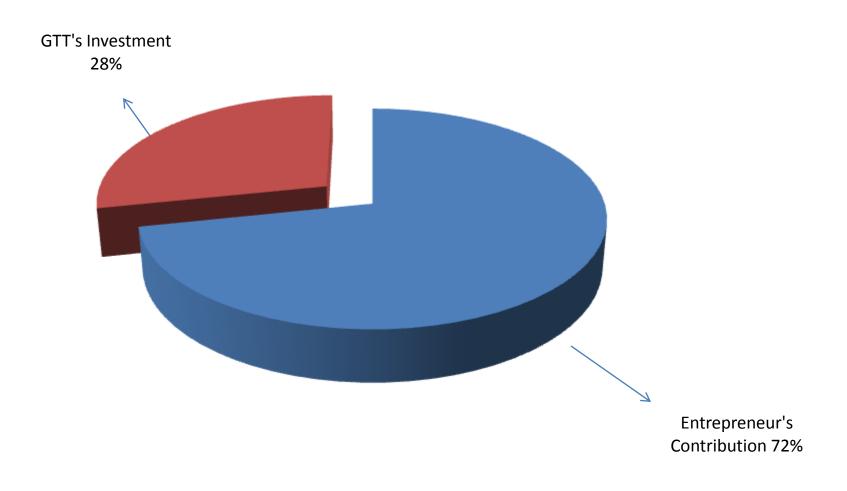

- Entrepreneur's Contribution BDT 405,000
- GTT's Investment BDT 160,000
- Total Capital BDT 565,000