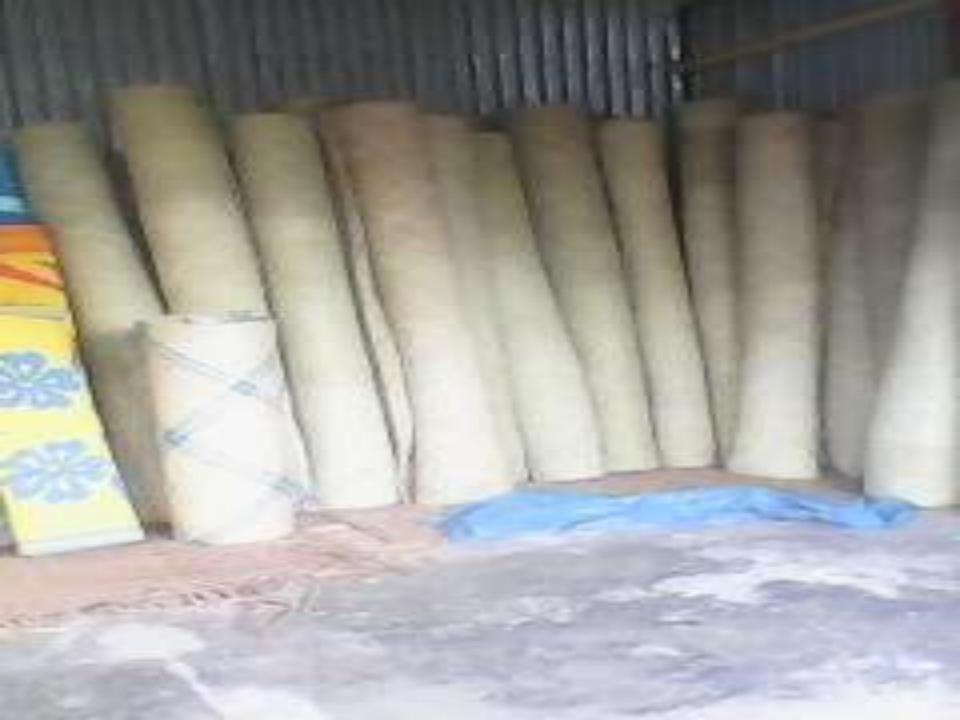

#### PRESENT & PROPOSED INVESTMENT BREAKDOWN

| Particulars                                                                 |                                                                             |         | Proposed<br>(BDT) | Total<br>(BDT) |
|-----------------------------------------------------------------------------|-----------------------------------------------------------------------------|---------|-------------------|----------------|
| Existing                                                                    | Proposed                                                                    | (BDT)   |                   |                |
| Investment in products (different types of pati, shitol pati and broom etc) | Investment in products (different types of pati, shitol pati and broom etc) | 116,200 | 80,000            | 196,200        |
| Investment in Equipments (calculator and bulb etc.)                         |                                                                             |         |                   | 200            |
| Cash in hand                                                                |                                                                             |         |                   | 4,600          |
| Debtors (since July, 2016 to at present)                                    |                                                                             |         |                   | 12,000         |
| Decoration (Fixture & fittings)                                             |                                                                             |         |                   | 50,000         |
| Total Capital                                                               |                                                                             |         | 80,000            | 263,000        |