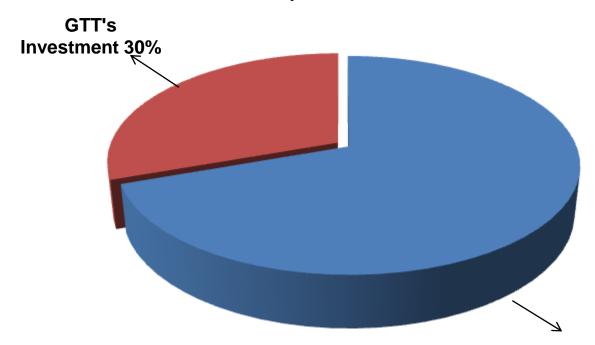

### SOURCE OF FINANCE

- Entrepreneur's Contribution BDT 183,000
- GTT's Investment BDT 80,000
- Total Capital BDT 263,000

Entrepreneur's Contribution 70%