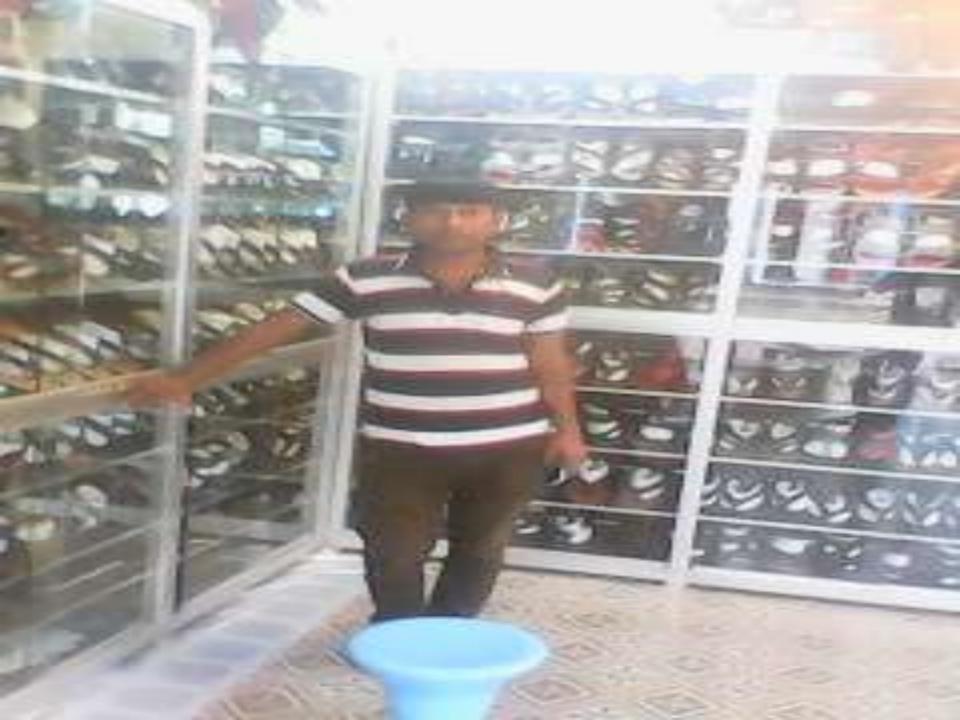

### PROPOSED NOBIN UDYOKTA BUSINESS INFO

| Business Name                                                | : | Tanvir Shoe Store                                                                     |
|--------------------------------------------------------------|---|---------------------------------------------------------------------------------------|
| Address/ Location                                            | : | Kanchan Bazer, Rupganj, Narayanganj.                                                  |
| Total Investment in BDT                                      | : | Tk. 726,000                                                                           |
| Financing                                                    | : | Self Tk. 526,000 (from existing business) Required Investment Tk. 200,000 (as equity) |
| Present salary/drawings from business                        | : | BDT 6,000 (Six Thousand)                                                              |
| Proposed Salary                                              | : | BDT 8,000 (Eight Thousand)                                                            |
| Proposed Business<br>Implementation Plan                     |   |                                                                                       |
| (i) % of present gross profit margin                         | : | On products 15%.                                                                      |
| (ii) Estimated % of proposed gross profit margin             | : | On products 15%.                                                                      |
| (iii) In future risk mgt. plan<br>(from fire, disaster etc.) | : |                                                                                       |