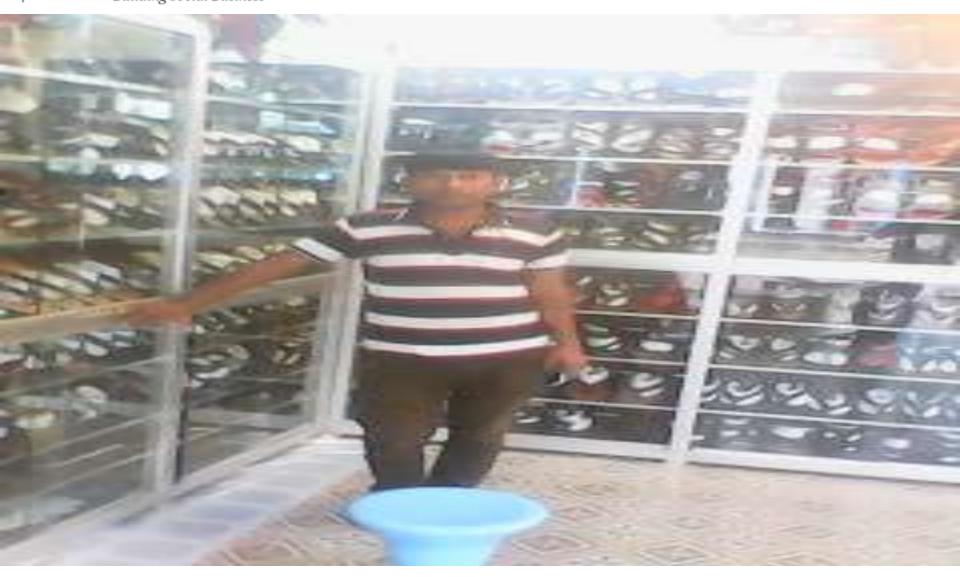

### PROPOSED NOBIN UDYOKTA BUSINESS INFO

| Business Name                                                | : | Tanvir Shoe Store                                                                     |
|--------------------------------------------------------------|---|---------------------------------------------------------------------------------------|
| Address/ Location                                            | : | Kanchan Bazer, Rupganj, Narayanganj.                                                  |
| Total Investment in BDT                                      | : | Tk. 726,000                                                                           |
| Financing                                                    | : | Self Tk. 526,000 (from existing business) Required Investment Tk. 200,000 (as equity) |
| Present salary/drawings from business                        | : | BDT 6,000 (Six Thousand)                                                              |
| Proposed Salary                                              | : | BDT 8,000 (Eight Thousand)                                                            |
| Proposed Business<br>Implementation Plan                     |   |                                                                                       |
| (i) % of present gross profit margin                         | : | On products 15%.                                                                      |
| (ii) Estimated % of proposed gross profit margin             | : | On products 15%.                                                                      |
| (iii) In future risk mgt. plan<br>(from fire, disaster etc.) | : |                                                                                       |