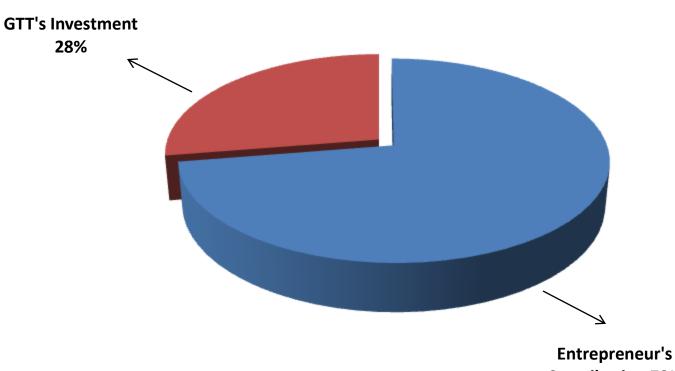

### SOURCE OF FINANCE

- Entrepreneur's Contribution BDT 526,000
- GTT's Investment BDT 200,000
- Total Capital BDT 726,000

**Contribution 72%** 