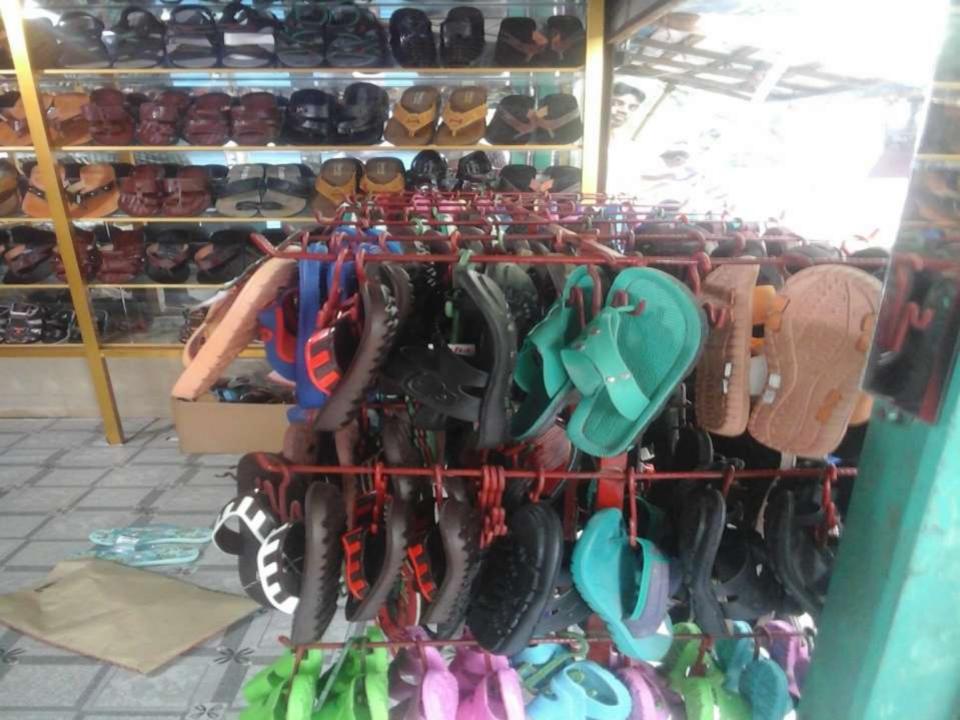

#### **PROPOSED NOBIN UDYOKTA BUSINESS INFO**

| Business Name                                                | : | Sunny Shoes & Bata Store                                                                 |  |
|--------------------------------------------------------------|---|------------------------------------------------------------------------------------------|--|
| Address/ Location                                            | : | Jampur, Narayanganj.                                                                     |  |
| Total Investment in BDT                                      | : | Tk. 503,000                                                                              |  |
| Financing                                                    | : | Self Tk. 403,000 (from existing business)<br>Required Investment Tk. 100,000 (as equity) |  |
| Present salary/drawings from business                        | : | BDT 6,000 (Six thousand)                                                                 |  |
| Proposed Salary                                              | : | BDT 8,000 (Eight thousand)                                                               |  |
| Proposed Business<br>Implementation Plan                     |   |                                                                                          |  |
| (i) % of present gross profit margin                         | : | On an average product 18% and Song download & Internet Services 100%.                    |  |
| (ii) Estimated % of proposed gross profit margin             | : | On an average product 18% and Song download & Internet Services 100%.                    |  |
| (iii) In future risk mgt. plan<br>(from fire, disaster etc.) | : |                                                                                          |  |

### PRESENT & PROPOSED INVESTMENT BREAKDOWN

| Particulars                                                                                                      |                                                                                                    |                   | Proposed | Total    |  |
|------------------------------------------------------------------------------------------------------------------|----------------------------------------------------------------------------------------------------|-------------------|----------|----------|--|
| Existing                                                                                                         | Proposed                                                                                           | Business<br>(BDT) | (BDT)    | (BDT)    |  |
| Investment in products (Different<br>types of shoes item, gift item and<br>cosmetics item, crockeries item etc.) | Investment in products<br>(Different types of shoes item,<br>gift item and cosmetics item<br>etc.) | 197,100           | 100,000  | 297,100  |  |
| Investment in Machineries & Equipm                                                                               | hent (Computer, fan, light etc.)                                                                   | 83,600            | -        | 83,600   |  |
| Cash in hand                                                                                                     |                                                                                                    | 3,350             | -        | 3,350    |  |
| Advance for Shop                                                                                                 |                                                                                                    | 60,000            | -        | 60,000   |  |
| GB Outstanding loan                                                                                              |                                                                                                    | (23,550)          | -        | (23,550) |  |
| Debtors (Since June, 2016 to at present)                                                                         |                                                                                                    | 5,000             | -        | 5,000    |  |
| Decoration (fixture and fittings)                                                                                |                                                                                                    | 77,500            | -        | 77,500   |  |
| Total Cap                                                                                                        | oital                                                                                              | 403,000           | 100,000  | 503,000  |  |