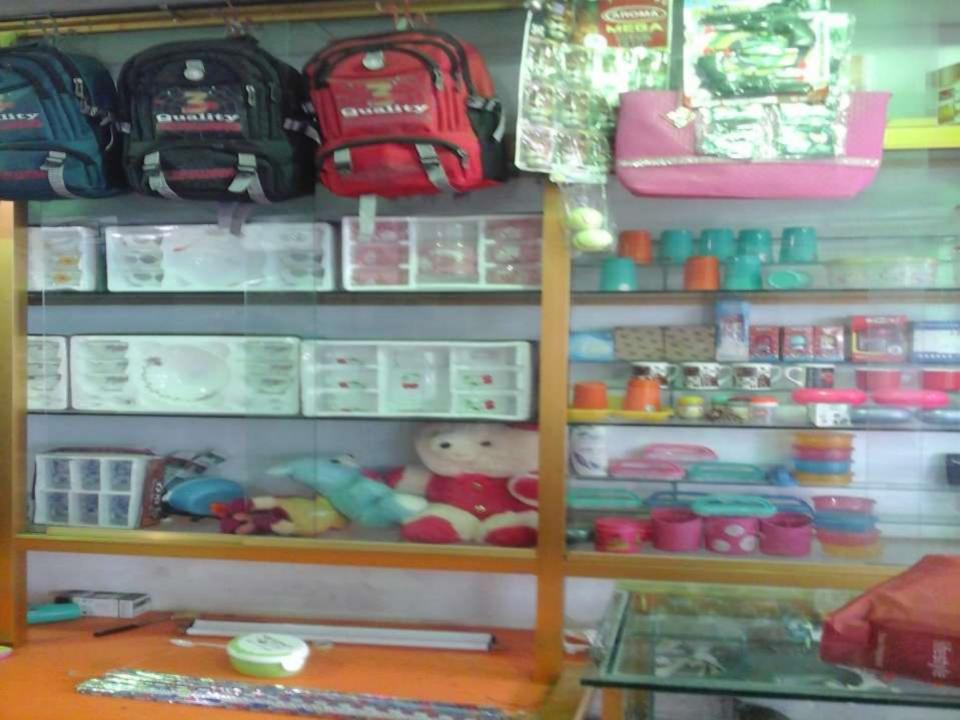

#### **PROPOSED NOBIN UDYOKTA BUSINESS INFO**

| Business Name                                                | : | Sunny Shoes & Bata Store                                                                 |  |
|--------------------------------------------------------------|---|------------------------------------------------------------------------------------------|--|
| Address/ Location                                            | : | Jampur, Narayanganj.                                                                     |  |
| Total Investment in BDT                                      | : | Tk. 503,000                                                                              |  |
| Financing                                                    | : | Self Tk. 403,000 (from existing business)<br>Required Investment Tk. 100,000 (as equity) |  |
| Present salary/drawings from business                        | : | BDT 6,000 (Six thousand)                                                                 |  |
| Proposed Salary                                              | : | BDT 8,000 (Eight thousand)                                                               |  |
| Proposed Business<br>Implementation Plan                     |   |                                                                                          |  |
| (i) % of present gross profit margin                         | : | On an average product 18% and Song download & Internet Services 100%.                    |  |
| (ii) Estimated % of proposed gross profit margin             | : | On an average product 18% and Song download & Internet Services 100%.                    |  |
| (iii) In future risk mgt. plan<br>(from fire, disaster etc.) | : |                                                                                          |  |

### PRESENT & PROPOSED INVESTMENT BREAKDOWN

| Particulars                                                                                                      |                                                                                                    |                   | Proposed | Total    |  |
|------------------------------------------------------------------------------------------------------------------|----------------------------------------------------------------------------------------------------|-------------------|----------|----------|--|
| Existing                                                                                                         | Proposed                                                                                           | Business<br>(BDT) | (BDT)    | (BDT)    |  |
| Investment in products (Different<br>types of shoes item, gift item and<br>cosmetics item, crockeries item etc.) | Investment in products<br>(Different types of shoes item,<br>gift item and cosmetics item<br>etc.) | 197,100           | 100,000  | 297,100  |  |
| Investment in Machineries & Equipm                                                                               | hent (Computer, fan, light etc.)                                                                   | 83,600            | -        | 83,600   |  |
| Cash in hand                                                                                                     |                                                                                                    | 3,350             | -        | 3,350    |  |
| Advance for Shop                                                                                                 |                                                                                                    | 60,000            | -        | 60,000   |  |
| GB Outstanding loan                                                                                              |                                                                                                    | (23,550)          | -        | (23,550) |  |
| Debtors (Since June, 2016 to at present)                                                                         |                                                                                                    | 5,000             | -        | 5,000    |  |
| Decoration (fixture and fittings)                                                                                |                                                                                                    | 77,500            | -        | 77,500   |  |
| Total Cap                                                                                                        | oital                                                                                              | 403,000           | 100,000  | 503,000  |  |