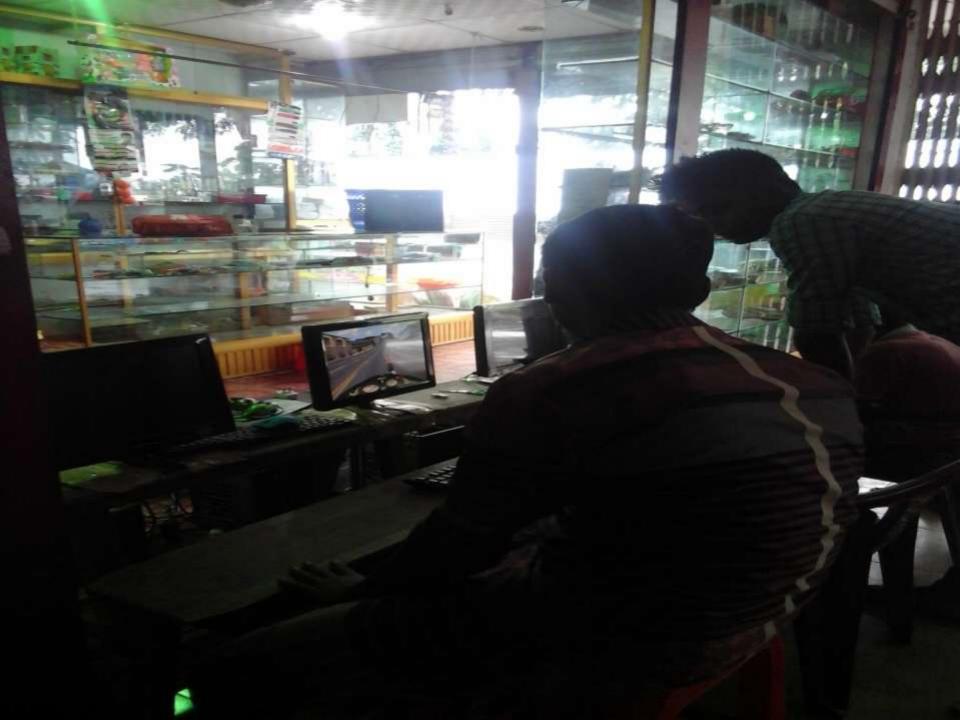

#### **PROPOSED NOBIN UDYOKTA BUSINESS INFO**

| Business Name                                                | : | Sunny Shoes & Bata Store                                                                 |  |
|--------------------------------------------------------------|---|------------------------------------------------------------------------------------------|--|
| Address/ Location                                            | : | Jampur, Narayanganj.                                                                     |  |
| Total Investment in BDT                                      | : | Tk. 503,000                                                                              |  |
| Financing                                                    | : | Self Tk. 403,000 (from existing business)<br>Required Investment Tk. 100,000 (as equity) |  |
| Present salary/drawings from business                        | : | BDT 6,000 (Six thousand)                                                                 |  |
| Proposed Salary                                              | : | BDT 8,000 (Eight thousand)                                                               |  |
| Proposed Business<br>Implementation Plan                     |   |                                                                                          |  |
| (i) % of present gross profit margin                         | : | On an average product 18% and Song download & Internet Services 100%.                    |  |
| (ii) Estimated % of proposed gross profit margin             | : | On an average product 18% and Song download & Internet Services 100%.                    |  |
| (iii) In future risk mgt. plan<br>(from fire, disaster etc.) | : |                                                                                          |  |