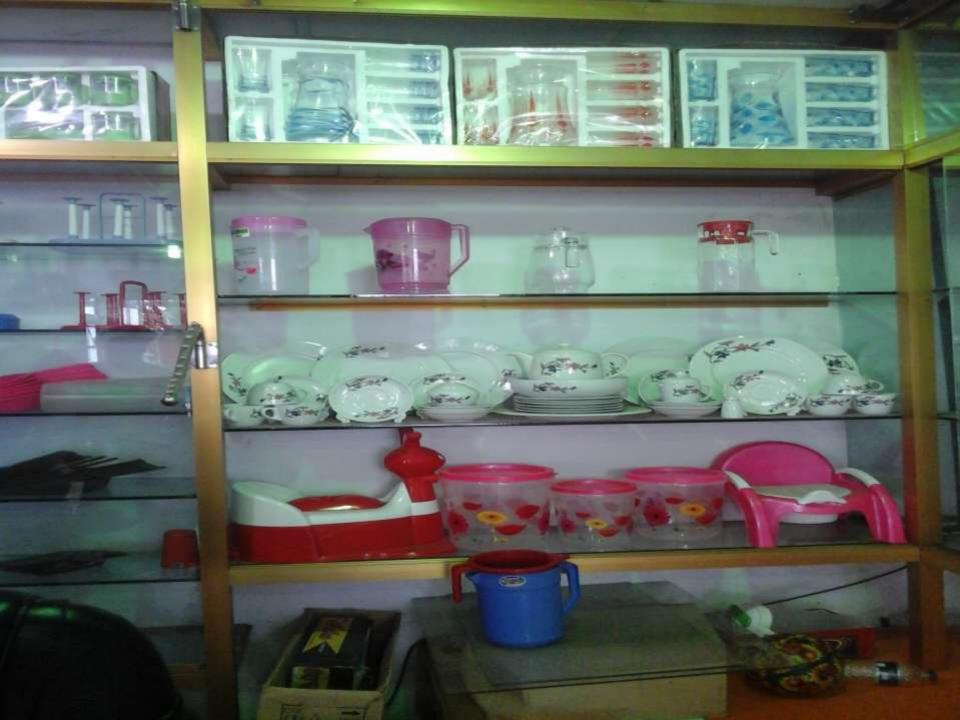

#### **PROPOSED NOBIN UDYOKTA BUSINESS INFO**

| Business Name                                                | : | Sunny Shoes & Bata Store                                                                 |  |
|--------------------------------------------------------------|---|------------------------------------------------------------------------------------------|--|
| Address/ Location                                            | : | Jampur, Narayanganj.                                                                     |  |
| Total Investment in BDT                                      | : | Tk. 503,000                                                                              |  |
| Financing                                                    | : | Self Tk. 403,000 (from existing business)<br>Required Investment Tk. 100,000 (as equity) |  |
| Present salary/drawings from business                        | : | BDT 6,000 (Six thousand)                                                                 |  |
| Proposed Salary                                              | : | BDT 8,000 (Eight thousand)                                                               |  |
| Proposed Business<br>Implementation Plan                     |   |                                                                                          |  |
| (i) % of present gross profit margin                         | : | On an average product 18% and Song download & Internet Services 100%.                    |  |
| (ii) Estimated % of proposed gross profit margin             | : | On an average product 18% and Song download & Internet Services 100%.                    |  |
| (iii) In future risk mgt. plan<br>(from fire, disaster etc.) | : |                                                                                          |  |

### PRESENT & PROPOSED INVESTMENT BREAKDOWN

| Particulars                                                                                                      |                                                                                                    |                   | Proposed | Total    |  |
|------------------------------------------------------------------------------------------------------------------|----------------------------------------------------------------------------------------------------|-------------------|----------|----------|--|
| Existing                                                                                                         | Proposed                                                                                           | Business<br>(BDT) | (BDT)    | (BDT)    |  |
| Investment in products (Different<br>types of shoes item, gift item and<br>cosmetics item, crockeries item etc.) | Investment in products<br>(Different types of shoes item,<br>gift item and cosmetics item<br>etc.) | 197,100           | 100,000  | 297,100  |  |
| Investment in Machineries & Equipm                                                                               | hent (Computer, fan, light etc.)                                                                   | 83,600            | -        | 83,600   |  |
| Cash in hand                                                                                                     |                                                                                                    | 3,350             | -        | 3,350    |  |
| Advance for Shop                                                                                                 |                                                                                                    | 60,000            | -        | 60,000   |  |
| GB Outstanding loan                                                                                              |                                                                                                    | (23,550)          | -        | (23,550) |  |
| Debtors (Since June, 2016 to at present)                                                                         |                                                                                                    | 5,000             | -        | 5,000    |  |
| Decoration (fixture and fittings)                                                                                |                                                                                                    | 77,500            | -        | 77,500   |  |
| Total Cap                                                                                                        | oital                                                                                              | 403,000           | 100,000  | 503,000  |  |