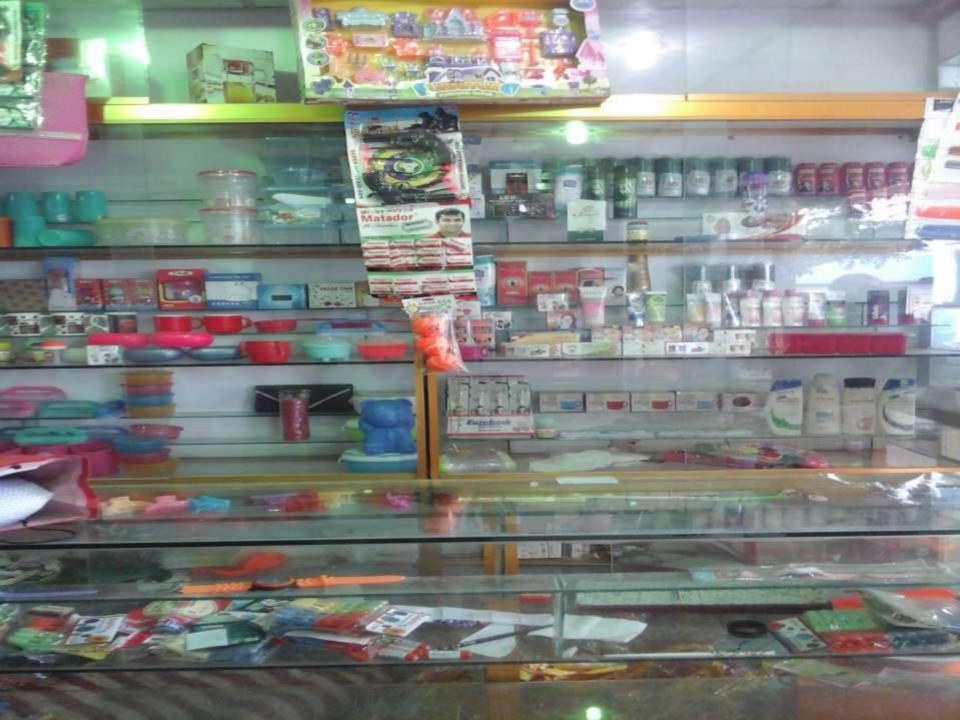

#### **PROPOSED NOBIN UDYOKTA BUSINESS INFO**

| Business Name                                                | : | Sunny Shoes & Bata Store                                                                 |  |
|--------------------------------------------------------------|---|------------------------------------------------------------------------------------------|--|
| Address/ Location                                            | : | Jampur, Narayanganj.                                                                     |  |
| Total Investment in BDT                                      | : | Tk. 503,000                                                                              |  |
| Financing                                                    | : | Self Tk. 403,000 (from existing business)<br>Required Investment Tk. 100,000 (as equity) |  |
| Present salary/drawings from business                        | : | BDT 6,000 (Six thousand)                                                                 |  |
| Proposed Salary                                              | : | BDT 8,000 (Eight thousand)                                                               |  |
| Proposed Business<br>Implementation Plan                     |   |                                                                                          |  |
| (i) % of present gross profit margin                         | : | On an average product 18% and Song download & Internet Services 100%.                    |  |
| (ii) Estimated % of proposed gross profit margin             | : | On an average product 18% and Song download & Internet Services 100%.                    |  |
| (iii) In future risk mgt. plan<br>(from fire, disaster etc.) | : |                                                                                          |  |

### PRESENT & PROPOSED INVESTMENT BREAKDOWN

| Particulars                                                                                                      |                                                                                                    |                   | Proposed | Total    |  |
|------------------------------------------------------------------------------------------------------------------|----------------------------------------------------------------------------------------------------|-------------------|----------|----------|--|
| Existing                                                                                                         | Proposed                                                                                           | Business<br>(BDT) | (BDT)    | (BDT)    |  |
| Investment in products (Different<br>types of shoes item, gift item and<br>cosmetics item, crockeries item etc.) | Investment in products<br>(Different types of shoes item,<br>gift item and cosmetics item<br>etc.) | 197,100           | 100,000  | 297,100  |  |
| Investment in Machineries & Equipm                                                                               | hent (Computer, fan, light etc.)                                                                   | 83,600            | -        | 83,600   |  |
| Cash in hand                                                                                                     |                                                                                                    | 3,350             | -        | 3,350    |  |
| Advance for Shop                                                                                                 |                                                                                                    | 60,000            | -        | 60,000   |  |
| GB Outstanding loan                                                                                              |                                                                                                    | (23,550)          | -        | (23,550) |  |
| Debtors (Since June, 2016 to at present)                                                                         |                                                                                                    | 5,000             | -        | 5,000    |  |
| Decoration (fixture and fittings)                                                                                |                                                                                                    | 77,500            | -        | 77,500   |  |
| Total Cap                                                                                                        | oital                                                                                              | 403,000           | 100,000  | 503,000  |  |