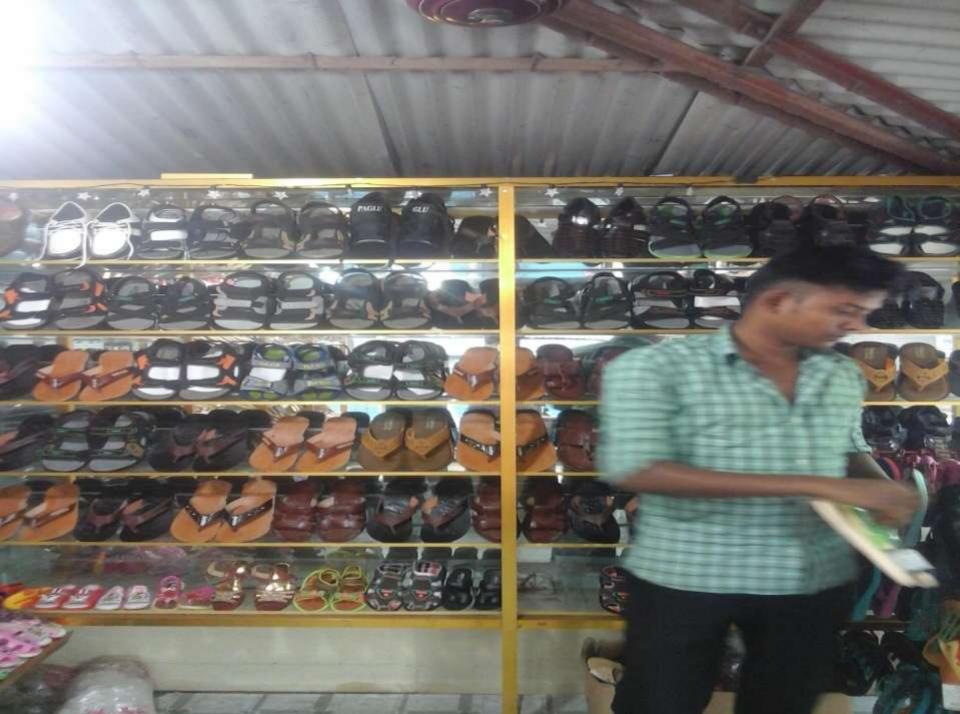

#### **PROPOSED NOBIN UDYOKTA BUSINESS INFO**

| Business Name                                                | : | Sunny Shoes & Bata Store                                                                 |  |
|--------------------------------------------------------------|---|------------------------------------------------------------------------------------------|--|
| Address/ Location                                            | : | Jampur, Narayanganj.                                                                     |  |
| Total Investment in BDT                                      | : | Tk. 503,000                                                                              |  |
| Financing                                                    | : | Self Tk. 403,000 (from existing business)<br>Required Investment Tk. 100,000 (as equity) |  |
| Present salary/drawings from business                        | : | BDT 6,000 (Six thousand)                                                                 |  |
| Proposed Salary                                              | : | BDT 8,000 (Eight thousand)                                                               |  |
| Proposed Business<br>Implementation Plan                     |   |                                                                                          |  |
| (i) % of present gross profit margin                         | : | On an average product 18% and Song download & Internet Services 100%.                    |  |
| (ii) Estimated % of proposed gross profit margin             | : | On an average product 18% and Song download & Internet Services 100%.                    |  |
| (iii) In future risk mgt. plan<br>(from fire, disaster etc.) | : |                                                                                          |  |

### PRESENT & PROPOSED INVESTMENT BREAKDOWN

| Particulars                                                                                                      |                                                                                                    |                   | Proposed | Total    |  |
|------------------------------------------------------------------------------------------------------------------|----------------------------------------------------------------------------------------------------|-------------------|----------|----------|--|
| Existing                                                                                                         | Proposed                                                                                           | Business<br>(BDT) | (BDT)    | (BDT)    |  |
| Investment in products (Different<br>types of shoes item, gift item and<br>cosmetics item, crockeries item etc.) | Investment in products<br>(Different types of shoes item,<br>gift item and cosmetics item<br>etc.) | 197,100           | 100,000  | 297,100  |  |
| Investment in Machineries & Equipm                                                                               | hent (Computer, fan, light etc.)                                                                   | 83,600            | -        | 83,600   |  |
| Cash in hand                                                                                                     |                                                                                                    | 3,350             | -        | 3,350    |  |
| Advance for Shop                                                                                                 |                                                                                                    | 60,000            | -        | 60,000   |  |
| GB Outstanding loan                                                                                              |                                                                                                    | (23,550)          | -        | (23,550) |  |
| Debtors (Since June, 2016 to at present)                                                                         |                                                                                                    | 5,000             | -        | 5,000    |  |
| Decoration (fixture and fittings)                                                                                |                                                                                                    | 77,500            | -        | 77,500   |  |
| Total Cap                                                                                                        | oital                                                                                              | 403,000           | 100,000  | 503,000  |  |