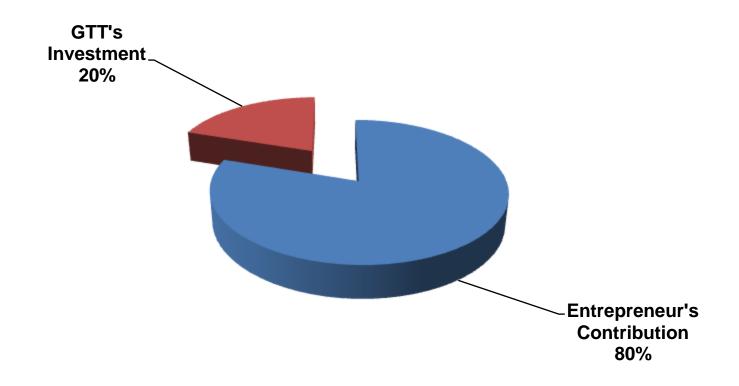

### PRESENT & PROPOSED INVESTMENT BREAKDOWN

| Particulars                                                                                                      |                                                                                                    |                   | Proposed | Total    |  |
|------------------------------------------------------------------------------------------------------------------|----------------------------------------------------------------------------------------------------|-------------------|----------|----------|--|
| Existing                                                                                                         | Proposed                                                                                           | Business<br>(BDT) | (BDT)    | (BDT)    |  |
| Investment in products (Different<br>types of shoes item, gift item and<br>cosmetics item, crockeries item etc.) | Investment in products<br>(Different types of shoes item,<br>gift item and cosmetics item<br>etc.) | 197,100           | 100,000  | 297,100  |  |
| Investment in Machineries & Equipm                                                                               | hent (Computer, fan, light etc.)                                                                   | 83,600            | -        | 83,600   |  |
| Cash in hand                                                                                                     |                                                                                                    | 3,350             | -        | 3,350    |  |
| Advance for Shop                                                                                                 |                                                                                                    | 60,000            | -        | 60,000   |  |
| GB Outstanding loan                                                                                              |                                                                                                    | (23,550)          | -        | (23,550) |  |
| Debtors (Since June, 2016 to at present)                                                                         |                                                                                                    | 5,000             | -        | 5,000    |  |
| Decoration (fixture and fittings)                                                                                |                                                                                                    | 77,500            | -        | 77,500   |  |
| Total Cap                                                                                                        | oital                                                                                              | 403,000           | 100,000  | 503,000  |  |

Entrepreneur's Contribution BDT 403,000

- GTT's Investment BDT 100,000
- Total Capital BDT 503,000