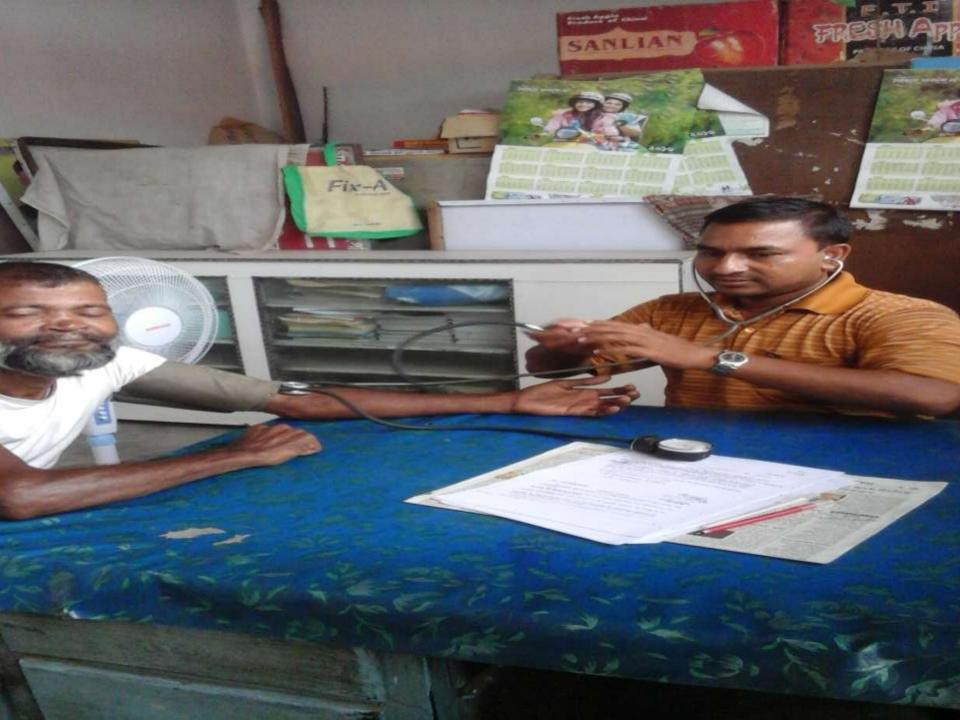

## **PROPOSED NOBIN UDYOKTA BUSINESS INFO**

| Business Name                                                | : | Kamal Dewan Medical Center                                                               |  |
|--------------------------------------------------------------|---|------------------------------------------------------------------------------------------|--|
| Address/ Location                                            | : | Kanchan bazar, Rupgonj, Narayangonj.                                                     |  |
| Total Investment in BDT                                      | : | Tk. 926,000                                                                              |  |
| Financing                                                    | : | Self Tk. 776,000 (from existing business)<br>Required Investment Tk. 150,000 (as equity) |  |
| Present salary/drawings from business                        | : | BDT 7,000 (Seven Thousand)                                                               |  |
| Proposed Salary                                              | : | BDT 8,000 (Eight Thousand)                                                               |  |
| Proposed Business<br>Implementation Plan                     |   |                                                                                          |  |
| (i) % of present gross profit margin                         | : | On products 20%                                                                          |  |
| (ii) Estimated % of proposed gross profit margin             | : | On products 20%                                                                          |  |
| (iii) In future risk mgt. plan<br>(from fire, disaster etc.) | : |                                                                                          |  |

## **INFO ON EXISTING BUSINESS OPERATIONS**

| Particulars                                                                       |       | EB (BDT) |           |  |  |  |
|-----------------------------------------------------------------------------------|-------|----------|-----------|--|--|--|
|                                                                                   |       | Monthly  | Yearly    |  |  |  |
| Sales income from products (different types of medicine) (retail & wholesale) (A) | 4,000 | 112,000  | 1,344,000 |  |  |  |
| income from health Checkup                                                        | 1,000 | 28,000   | 336,000   |  |  |  |
| Total Income from sales & Services (A)                                            | 5,000 | 140,000  | 1,680,000 |  |  |  |
| Less: Cost of sales of products (product purchase)                                | 3,200 | 89,600   | 1,075,200 |  |  |  |
| Less: Cost of Health Check up (B)                                                 | 200   | 5,600    | 67,200    |  |  |  |
| Total Cost sales & Services (B)                                                   | 3,400 | 95,200   | 1,142,400 |  |  |  |
| Gross Profit (C) [C=(A-B)]                                                        | 1,600 | 44,800   | 537,600   |  |  |  |
| Less: Operating Cost:                                                             |       |          |           |  |  |  |
| Electricity bill                                                                  |       | 700      | 8,400     |  |  |  |
| Shop Rent                                                                         |       | 5,000    | 60,000    |  |  |  |
| Generator bill                                                                    |       | 200      | 2,400     |  |  |  |
| Night Guard bill                                                                  |       | 160      | 1,920     |  |  |  |
| Mobile bill                                                                       |       | 500      | 6,000     |  |  |  |
| Conveyance                                                                        |       | 2,000    | 24,000    |  |  |  |
| Provision of bad Debt                                                             |       | 13       | 150       |  |  |  |
| Present Salary family.                                                            |       | 7,000    | 84,000    |  |  |  |
| Present Salary(Assistant-1)                                                       |       | 4,000    | 48,000    |  |  |  |
| Other Cost (stationary & Entertainment etc.)                                      |       | 5,000    | 60,000    |  |  |  |
| Non Cash Item:                                                                    |       |          |           |  |  |  |
| Depreciation Expenses                                                             |       | 317      | 3,800     |  |  |  |
| Total Operating Cost (D)                                                          |       | 24,889   | 298,670   |  |  |  |
| Net Profit (C-D):                                                                 |       | 19,911   | 238,930   |  |  |  |