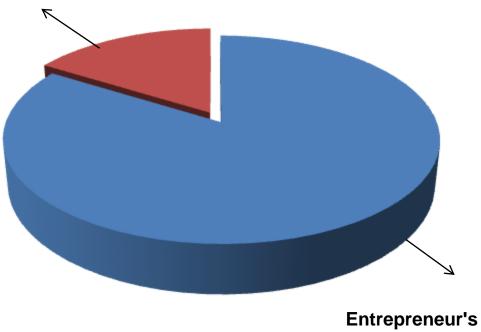

| Particula                                                                                                | Existing<br>Business                                                                                     | Proposed | Total   |         |  |
|----------------------------------------------------------------------------------------------------------|----------------------------------------------------------------------------------------------------------|----------|---------|---------|--|
| Existing                                                                                                 | Proposed                                                                                                 | (BDT)    | (BDT)   | (BDT)   |  |
| Investment in products (<br>different types of medicine-<br>tablet, capsule, syrup and<br>injection etc) | Investment in products (<br>different types of<br>medicine- tablet, capsule,<br>syrup and injection etc) | 410,000  | 150,000 | 560,000 |  |
| Investment in Equipments (refrig                                                                         | 16,000                                                                                                   | _        | 16,000  |         |  |
| Cash in hand                                                                                             | 21,000                                                                                                   | _        | 21,000  |         |  |
| Debtors (Since June, 2016 to at                                                                          | 15,000                                                                                                   | _        | 15,000  |         |  |
| Decoration (fixture and fittings)                                                                        | 14,000                                                                                                   | -        | 14,000  |         |  |
| Advance for Shop                                                                                         |                                                                                                          | 300,000  | _       | 300,000 |  |
| Total Cap                                                                                                | oital                                                                                                    | 776,000  |         |         |  |

- Entrepreneur's Contribution BDT 764,000
- GTT's Investment BDT 150,000
- Total Capital BDT 914,000

GTT's Investment 16%

Contribution 84%