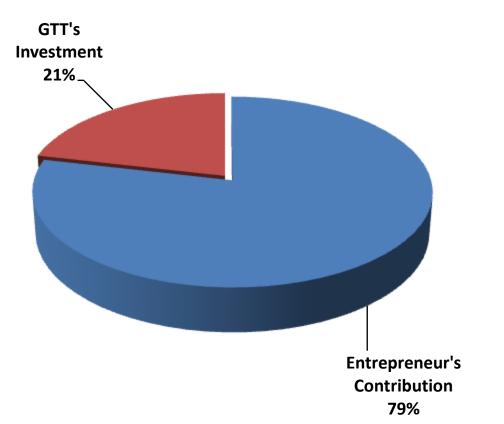

## PRESENT & PROPOSED INVESTMENT BREAKDOWN

| Particul                                                                              | Existing<br>Business<br>(BDT)           | Proposed<br>(BDT) | Total<br>(BDT) |         |  |
|---------------------------------------------------------------------------------------|-----------------------------------------|-------------------|----------------|---------|--|
| Existing                                                                              | Proposed                                |                   |                |         |  |
| Investment in products (pant piece, shirt piece, Panjabi clothes, Gauge Clothes, etc) | • • • • • • • • • • • • • • • • • • • • | 112,850           | 80,000         | 192,850 |  |
| Investment in machineries and equipieces, Log Machine-01, Fan, Moto                   | 53,750                                  |                   | 53,750         |         |  |
| Cash in hand                                                                          | 4,240                                   |                   | 4,240          |         |  |
| Debtors (since January, 2016 to at                                                    | 6,500                                   |                   | 6,500          |         |  |
| Decoration (fixture and fittings)                                                     | 16,660                                  |                   | 16,660         |         |  |
| Advance for shop                                                                      | 100,000                                 |                   | 100,000        |         |  |
| Total Ca                                                                              | pital                                   | 294,000           | 80,000         | 374,000 |  |

## SOURCE OF FINANCE

- Entrepreneur's Contribution BDT 294,000
- GTT's Investment BDT 80,000
- Total Capital BDT 374,000