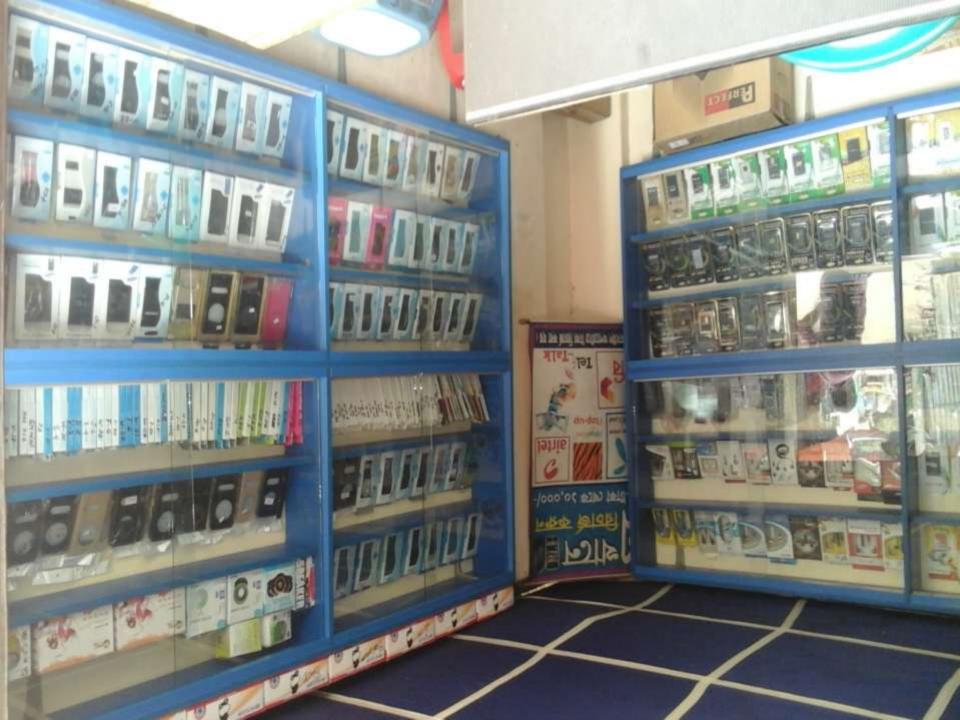

## PROPOSED NOBIN UDYOKTA BUSINESS INFO

| Business Name                                                                                                                                                                         | : | Mainur Mobile & Telecom Center                                                                                |
|---------------------------------------------------------------------------------------------------------------------------------------------------------------------------------------|---|---------------------------------------------------------------------------------------------------------------|
| Address/ Location                                                                                                                                                                     | : | Balua Bazar, Sadar, Gaibandha.                                                                                |
| Total Investment in BDT                                                                                                                                                               | : | Tk. 256,000                                                                                                   |
| Financing                                                                                                                                                                             | : | Self Tk. 176,000 (from existing business) Required Investment Tk. 80,000 (as equity)                          |
| Present salary/drawings from business                                                                                                                                                 | : | BDT 6,500 (Six thousand five hundred)                                                                         |
| Proposed Salary                                                                                                                                                                       | : | BDT 7,500 (Seven thousand five hundred)                                                                       |
| Proposed Business Implementation Plan (i) % of present gross profit margin (ii) Estimated % of proposed gross profit margin (iii) In future risk mgt. plan (from fire, disaster etc.) |   | On an average of product 20% and mobile recharge 100%. On an average of product 20% and mobile recharge 100%. |