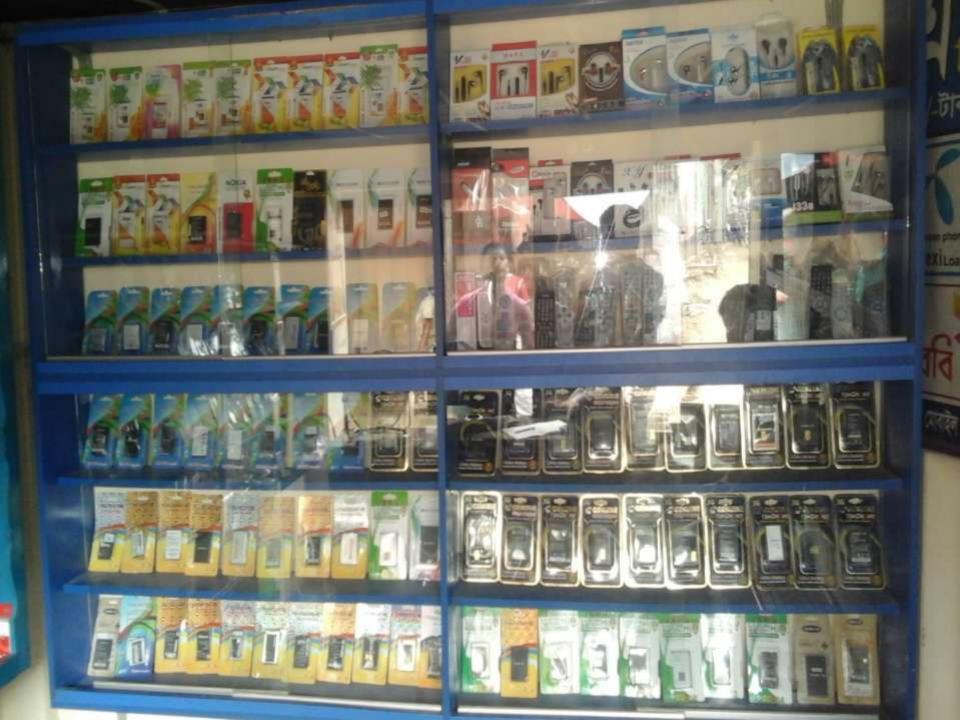

#### PRESENT & PROPOSED INVESTMENT BREAKDOWN

| Partic                                                                                                                                                          | Existing Business (BDT)                                      | Proposed<br>(BDT) | Total<br>(BDT) |         |  |
|-----------------------------------------------------------------------------------------------------------------------------------------------------------------|--------------------------------------------------------------|-------------------|----------------|---------|--|
| Existing                                                                                                                                                        | Proposed                                                     |                   |                |         |  |
| Investment in products (battery, charger, memory, pen drive, remote, card reader, casing, headphone, speaker, touch paper, torch, mobile cover, convertor etc.) | Investment in products (mobile set, mobile accessories etc.) | 137,756           | 75,000         | 212,756 |  |
| Investment in Mobile Recharg                                                                                                                                    |                                                              |                   |                |         |  |
| up etc.)                                                                                                                                                        |                                                              | 1,000             | 5,000          | 6,000   |  |
| Investment in equipment (Computer set, printer, sound box, Fan and light etc.)                                                                                  |                                                              | 30,900            | -              | 30,900  |  |
| Cash in hand                                                                                                                                                    |                                                              | 1,344             | -              | 1,344   |  |
| Decoration (Fixture & Fittings                                                                                                                                  | 3)                                                           | 5,000             | _              | 5,000   |  |
| Total Capital                                                                                                                                                   |                                                              | 176,000           | 80,000         | 256,000 |  |