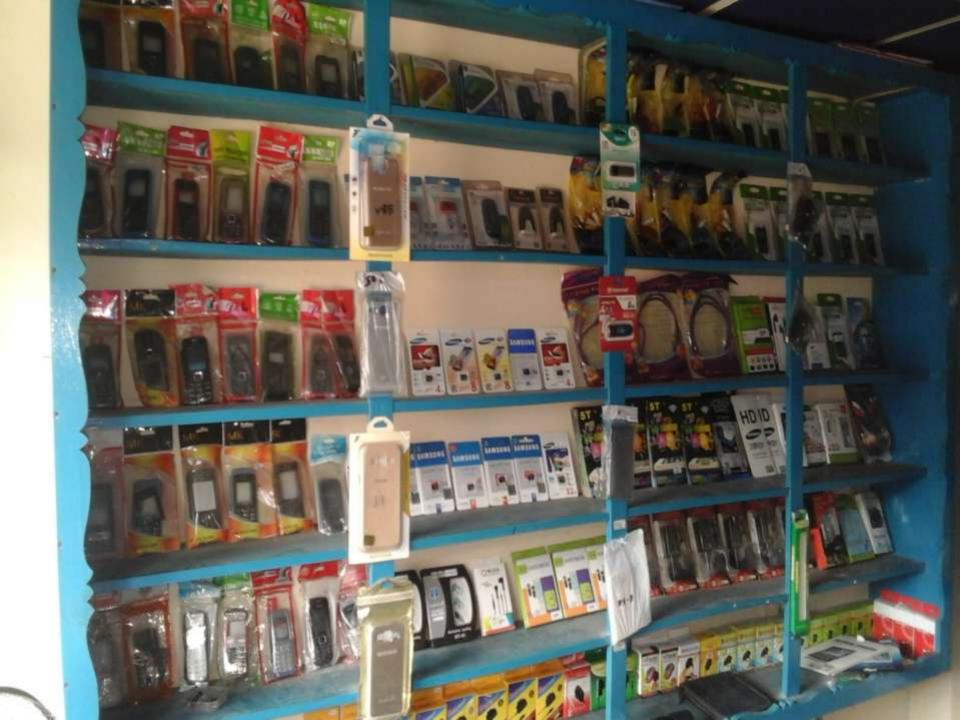

#### PRESENT & PROPOSED INVESTMENT BREAKDOWN

| Partic                                                                                                                                                          | Existing Business (BDT)                                      | Proposed<br>(BDT) | Total<br>(BDT) |         |  |
|-----------------------------------------------------------------------------------------------------------------------------------------------------------------|--------------------------------------------------------------|-------------------|----------------|---------|--|
| Existing                                                                                                                                                        | Proposed                                                     |                   |                |         |  |
| Investment in products (battery, charger, memory, pen drive, remote, card reader, casing, headphone, speaker, touch paper, torch, mobile cover, convertor etc.) | Investment in products (mobile set, mobile accessories etc.) | 137,756           | 75,000         | 212,756 |  |
| Investment in Mobile Recharg                                                                                                                                    |                                                              |                   |                |         |  |
| up etc.)                                                                                                                                                        |                                                              | 1,000             | 5,000          | 6,000   |  |
| Investment in equipment (Computer set, printer, sound box, Fan and light etc.)                                                                                  |                                                              | 30,900            | -              | 30,900  |  |
| Cash in hand                                                                                                                                                    |                                                              | 1,344             | -              | 1,344   |  |
| Decoration (Fixture & Fittings                                                                                                                                  | 3)                                                           | 5,000             | _              | 5,000   |  |
| Total Capital                                                                                                                                                   |                                                              | 176,000           | 80,000         | 256,000 |  |