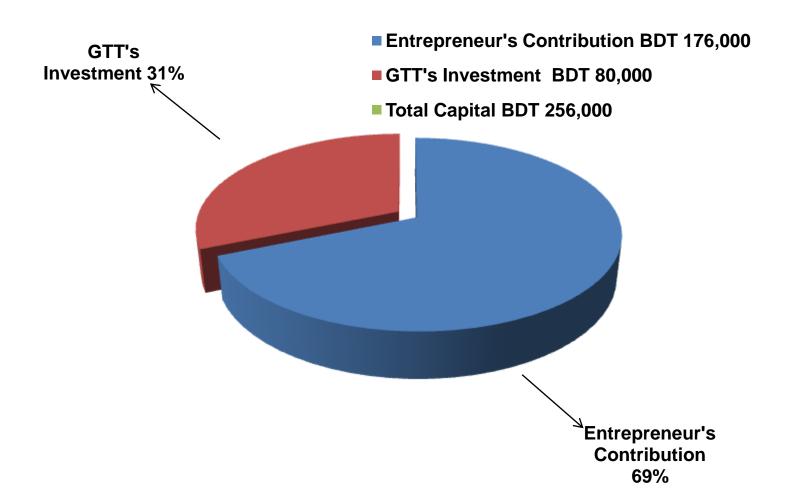

## PROPOSED NOBIN UDYOKTA BUSINESS INFO

| Business Name                                                                                                                                                                         | : | Mainur Mobile & Telecom Center                                                                                |
|---------------------------------------------------------------------------------------------------------------------------------------------------------------------------------------|---|---------------------------------------------------------------------------------------------------------------|
| Address/ Location                                                                                                                                                                     | : | Balua Bazar, Sadar, Gaibandha.                                                                                |
| Total Investment in BDT                                                                                                                                                               | : | Tk. 256,000                                                                                                   |
| Financing                                                                                                                                                                             | : | Self Tk. 176,000 (from existing business) Required Investment Tk. 80,000 (as equity)                          |
| Present salary/drawings from business                                                                                                                                                 | : | BDT 6,500 (Six thousand five hundred)                                                                         |
| Proposed Salary                                                                                                                                                                       | : | BDT 7,500 (Seven thousand five hundred)                                                                       |
| Proposed Business Implementation Plan (i) % of present gross profit margin (ii) Estimated % of proposed gross profit margin (iii) In future risk mgt. plan (from fire, disaster etc.) |   | On an average of product 20% and mobile recharge 100%. On an average of product 20% and mobile recharge 100%. |

#### PRESENT & PROPOSED INVESTMENT BREAKDOWN

| Partic                                                                                                                                                          | Existing Business (BDT)                                      | Proposed<br>(BDT) | Total<br>(BDT) |         |  |
|-----------------------------------------------------------------------------------------------------------------------------------------------------------------|--------------------------------------------------------------|-------------------|----------------|---------|--|
| Existing                                                                                                                                                        | Proposed                                                     |                   |                |         |  |
| Investment in products (battery, charger, memory, pen drive, remote, card reader, casing, headphone, speaker, touch paper, torch, mobile cover, convertor etc.) | Investment in products (mobile set, mobile accessories etc.) | 137,756           | 75,000         | 212,756 |  |
| Investment in Mobile Recharg                                                                                                                                    |                                                              |                   |                |         |  |
| up etc.)                                                                                                                                                        |                                                              | 1,000             | 5,000          | 6,000   |  |
| Investment in equipment (Computer set, printer, sound box, Fan and light etc.)                                                                                  |                                                              | 30,900            | -              | 30,900  |  |
| Cash in hand                                                                                                                                                    |                                                              | 1,344             | -              | 1,344   |  |
| Decoration (Fixture & Fittings                                                                                                                                  | 3)                                                           | 5,000             | _              | 5,000   |  |
| Total Capital                                                                                                                                                   |                                                              | 176,000           | 80,000         | 256,000 |  |