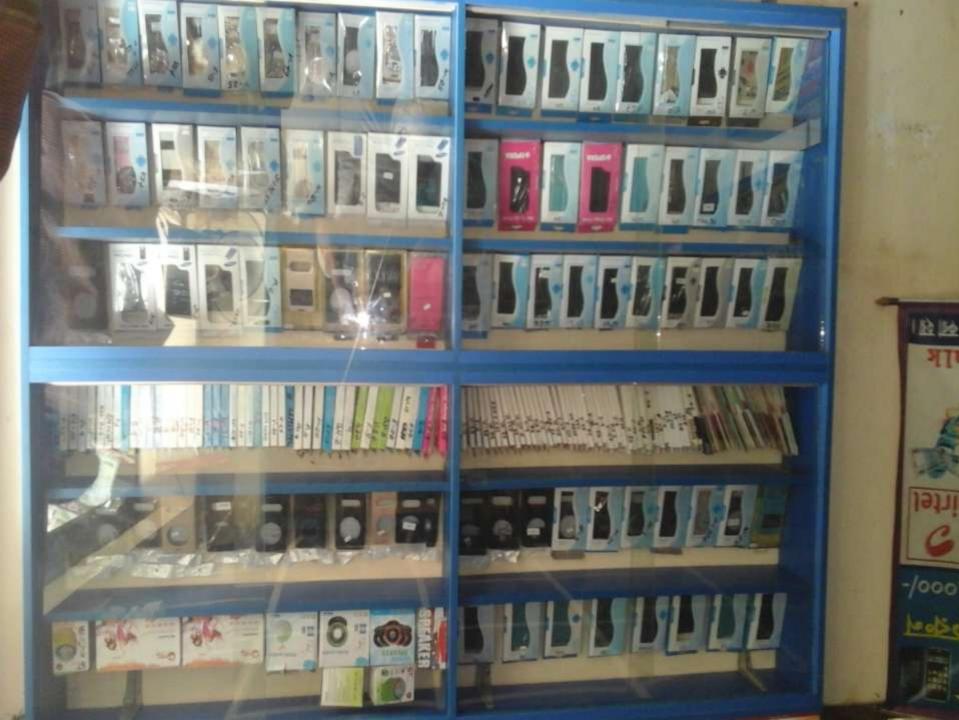

#### PRESENT & PROPOSED INVESTMENT BREAKDOWN

| Partic                                                                                                                                                          | Existing Business (BDT)                                      | Proposed<br>(BDT) | Total<br>(BDT) |         |  |
|-----------------------------------------------------------------------------------------------------------------------------------------------------------------|--------------------------------------------------------------|-------------------|----------------|---------|--|
| Existing                                                                                                                                                        | Proposed                                                     |                   |                |         |  |
| Investment in products (battery, charger, memory, pen drive, remote, card reader, casing, headphone, speaker, touch paper, torch, mobile cover, convertor etc.) | Investment in products (mobile set, mobile accessories etc.) | 137,756           | 75,000         | 212,756 |  |
| Investment in Mobile Recharg                                                                                                                                    |                                                              |                   |                |         |  |
| up etc.)                                                                                                                                                        |                                                              | 1,000             | 5,000          | 6,000   |  |
| Investment in equipment (Computer set, printer, sound box, Fan and light etc.)                                                                                  |                                                              | 30,900            | -              | 30,900  |  |
| Cash in hand                                                                                                                                                    |                                                              | 1,344             | -              | 1,344   |  |
| Decoration (Fixture & Fittings                                                                                                                                  | 3)                                                           | 5,000             | _              | 5,000   |  |
| Total Capital                                                                                                                                                   |                                                              | 176,000           | 80,000         | 256,000 |  |