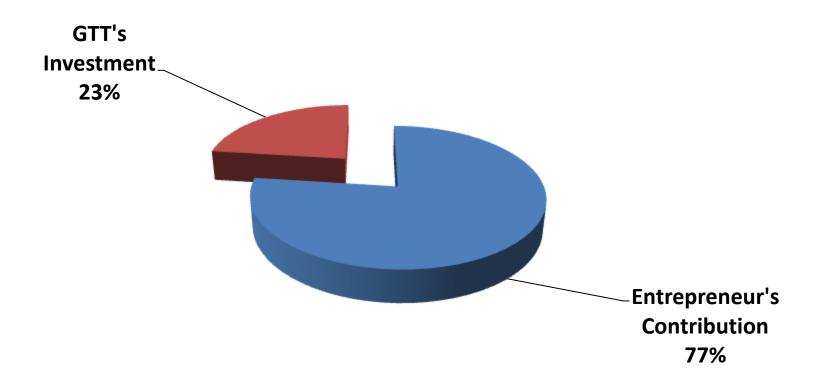

| Particular                                                                                                                                                     | Existing                                                                                                                                                          | Propose            | Total   |        |
|----------------------------------------------------------------------------------------------------------------------------------------------------------------|-------------------------------------------------------------------------------------------------------------------------------------------------------------------|--------------------|---------|--------|
| Existing                                                                                                                                                       | Proposed                                                                                                                                                          | Busines<br>s (BDT) |         | (BDT)  |
| Investment in products (Mobile set, mobile<br>accessories-Charger, battery, card reader,<br>head phone, flip cover, screen paper, data<br>cable, speaker etc.) | Investment in products (Mobile<br>set, mobile accessories-Charger,<br>battery, card reader, head phone,<br>flip cover, screen paper, data<br>cable, speaker etc.) | 35,000             | 50,000  | 85,000 |
| Investment in mobile banking-(bKash,<br>DBBL etc.)                                                                                                             | 130,000                                                                                                                                                           | 30,000             | 160,000 |        |
| Investment in Mobile Recharge (GP, BL, Ro                                                                                                                      | 12,000                                                                                                                                                            | -                  | 12,000  |        |
| Investment in Machineries and Equipment etc.)                                                                                                                  | 3,700                                                                                                                                                             | -                  | 3,700   |        |
| Cash in hand                                                                                                                                                   | 1,600                                                                                                                                                             |                    | 1,600   |        |
| Debtors (Since June, 2016 to at present)                                                                                                                       | 8,100                                                                                                                                                             |                    | 8,100   |        |
| Decoration (fixture and fittings)                                                                                                                              | 22,600                                                                                                                                                            |                    | 22,600  |        |
| Advance for Shop                                                                                                                                               |                                                                                                                                                                   | 55,000             | -       | 55,000 |
| Total Capit                                                                                                                                                    | 268,000                                                                                                                                                           | 80,000             | 348,000 |        |

Entrepreneur's Contribution BDT 268,000

- GTT's Investment BDT 80,000
- Total Capital BDT 348,000