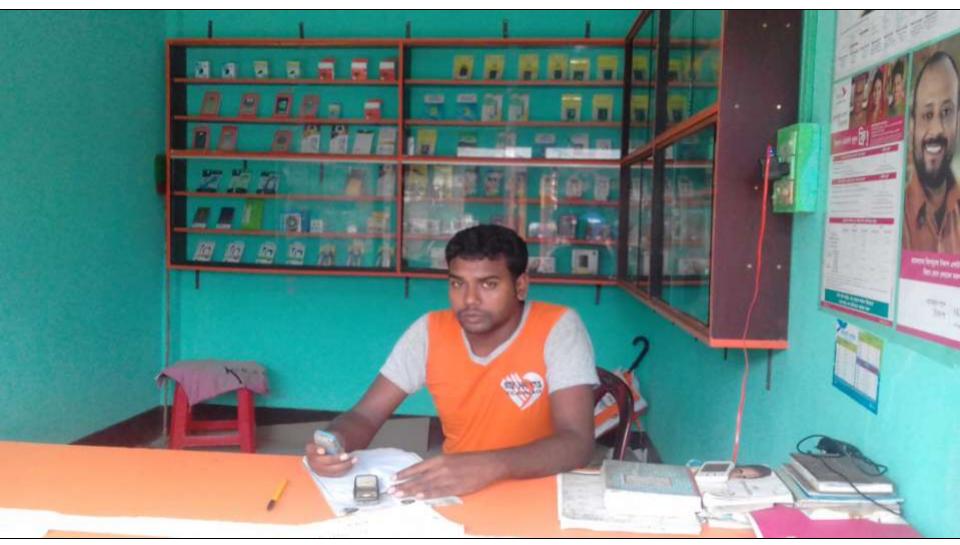

## **PROPOSED NOBIN UDYOKTA BUSINESS INFO**

| Business Name                                                                                                                              | : | Firoja Telecom                                                                                                                                                                                          |
|--------------------------------------------------------------------------------------------------------------------------------------------|---|---------------------------------------------------------------------------------------------------------------------------------------------------------------------------------------------------------|
| Address/ Location                                                                                                                          | : | Saghata Bazar, Saghata, Gaibandha.                                                                                                                                                                      |
| Total Investment in BDT                                                                                                                    | : | Tk. 348,000                                                                                                                                                                                             |
| Financing                                                                                                                                  | : | Self Tk. 268,000 (from existing business)<br>Required Investment Tk. 80,000 (as equity)                                                                                                                 |
| Present salary/drawings from business                                                                                                      | : | BDT 6,000 (Six thousand)                                                                                                                                                                                |
| Proposed Salary                                                                                                                            | : | BDT 6,000 (Six thousand)                                                                                                                                                                                |
| Proposed Business<br>Implementation Plan<br>(i) % of present gross profit<br>margin<br>(ii) Estimated % of proposed<br>gross profit margin | : | From mobile accessories 20%, mobile set 10% and Commission<br>from bKash and Mobile Recharge 100%<br>From mobile accessories 20%, mobile set 10% and Commission<br>from bKash and Mobile Recharge 100%. |
| (iii) In future risk mgt. plan<br>(from fire, disaster etc.)                                                                               | : |                                                                                                                                                                                                         |

#### Proposed NU Business Name : Firoja Telecom Business Category: Telecom & IT Support

Business Proposal Identified & Prepared by: Md. Jamshed Ali Sarker, Asst. Officer, Saghat Unit, Gaibandha.

Business Proposal Verified by: Fahina Yesmin Happy