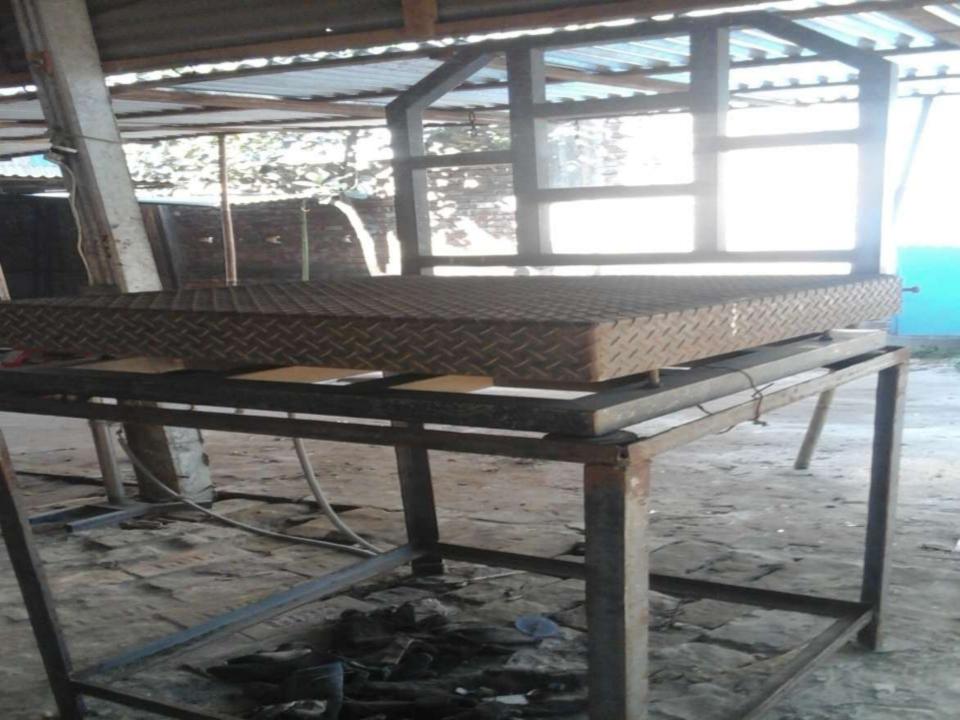

#### PROPOSED NOBIN UDYOKTA BUSINESS INFO

| Business Name                                                | :  | M/S Makbul Traders                                                                    |
|--------------------------------------------------------------|----|---------------------------------------------------------------------------------------|
| Address/ Location                                            | :  | Taltola Bazar, Narayanganj                                                            |
| Total Investment in BDT                                      | :  | Tk. 668,000                                                                           |
| Financing                                                    | :  | Self Tk. 468,000 (from existing business) Required Investment Tk. 200,000 (as equity) |
| Present salary/drawings from business                        | •  | BDT 13,000 (Thirteen thousand)                                                        |
| Proposed Salary (estimates)                                  | •• | BDT 15,000 (Fifteen thousand)                                                         |
| Proposed Business<br>Implementation Plan                     |    |                                                                                       |
| (i) % of present gross profit margin                         | :  | On products 9%                                                                        |
| (ii) Estimated % of proposed gross profit margin             | :  | On products 9%                                                                        |
| (iii) In future risk mgt. plan<br>(from fire, disaster etc.) | :  |                                                                                       |

#### PRESENT & PROPOSED INVESTMENT BREAKDOWN

| Particula                                                                                                                                              | Existing<br>Business<br>(BDT)                 | Proposed (BDT) | Total<br>(BDT) |          |
|--------------------------------------------------------------------------------------------------------------------------------------------------------|-----------------------------------------------|----------------|----------------|----------|
| Existing                                                                                                                                               | Proposed                                      |                |                |          |
| Investment in products ( cement, iron, door, window, gate and others etc.)                                                                             | Investment in products ( cement and rod etc.) | 300,800        | 200,000        | 500,800  |
| Investment in Machineries, Equipment & Tools (welding machine, cutting machine, drill machine, color spray machine, weight machine, bulb and fan etc.) |                                               |                | -              | 125,800  |
| Cash in hand                                                                                                                                           |                                               |                | -              | 6,800    |
| Decoration (fixture and fittings)                                                                                                                      |                                               |                | -              | 3,600    |
| GB Loan Outstanding                                                                                                                                    |                                               |                |                | (30,000) |
| Advance for Shop                                                                                                                                       |                                               |                |                | 50,000   |
| Creditors (Since July, 2016 to at present)                                                                                                             |                                               |                |                | (50,000) |
| Debtors (Since July, 2016 to at present)                                                                                                               |                                               |                | -              | 61,000   |
| Total Capital                                                                                                                                          |                                               |                | 200,000        | 668,000  |