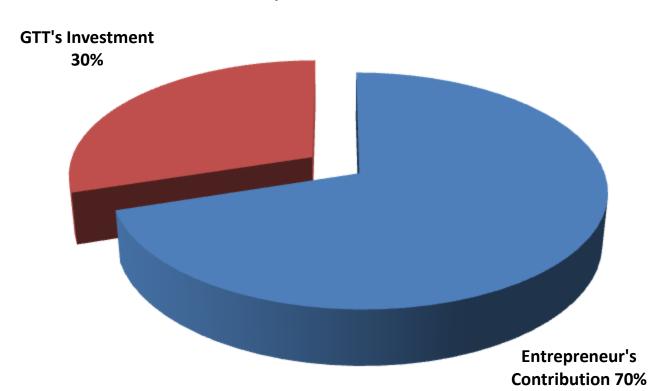

#### SOURCE OF FINANCE

- Entrepreneur's Contribution BDT 468,000
- GTT's Investment BDT 200,000
- Total Capital BDT 668,000