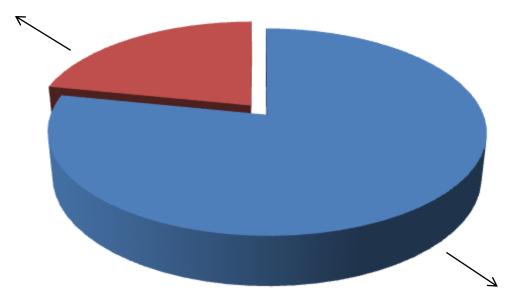

## SOURCE OF FINANCE

- Entrepreneur's Contribution BDT 538,000
- GTT's Investment BDT 150,000
- Total Capital BDT 688,000

GTT's Investment 22%

Entrepreneur's Contribution 78%