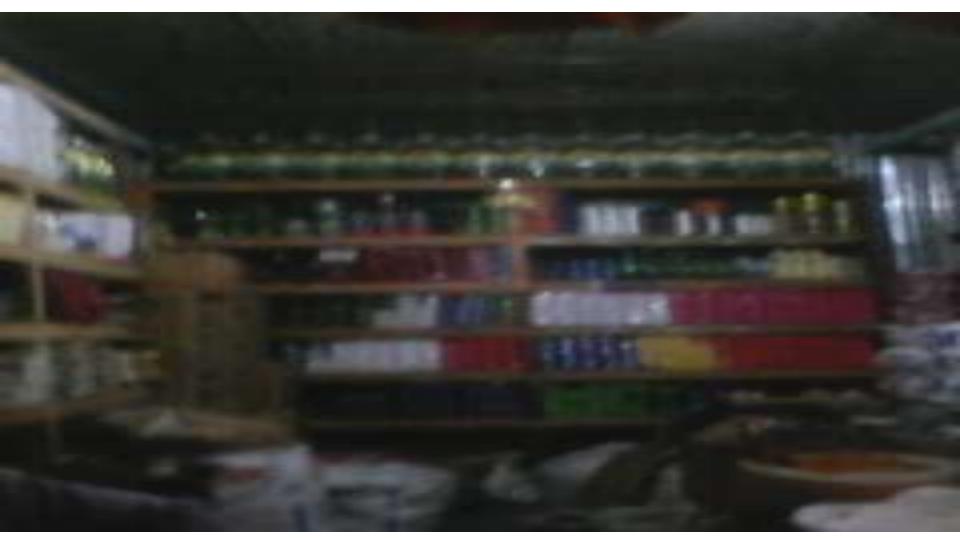

# PROPOSED NOBIN UDYOKTA BUSINESS INFO

| Business Name                                                | : | M/S Azim Store                                                                        |
|--------------------------------------------------------------|---|---------------------------------------------------------------------------------------|
| Address/ Location                                            | : | Murapara bazar, Narayanganj.                                                          |
| Total Investment in BDT                                      | : | Tk. 555,000                                                                           |
| Financing                                                    | : | Self Tk. 405,000 (from existing business) Required Investment Tk. 150,000 (as equity) |
| Present salary/drawings from business                        | : | BDT 8,000 (Eight Thousand)                                                            |
| Proposed Salary                                              | : | BDT 10,000 (Ten Thousand)                                                             |
| Proposed Business<br>Implementation Plan                     |   |                                                                                       |
| (i) % of present gross profit margin                         | : | On products 14%.                                                                      |
| (ii) Estimated % of proposed gross profit margin             | : | On products 14%                                                                       |
| (iii) In future risk mgt. plan<br>(from fire, disaster etc.) | : |                                                                                       |