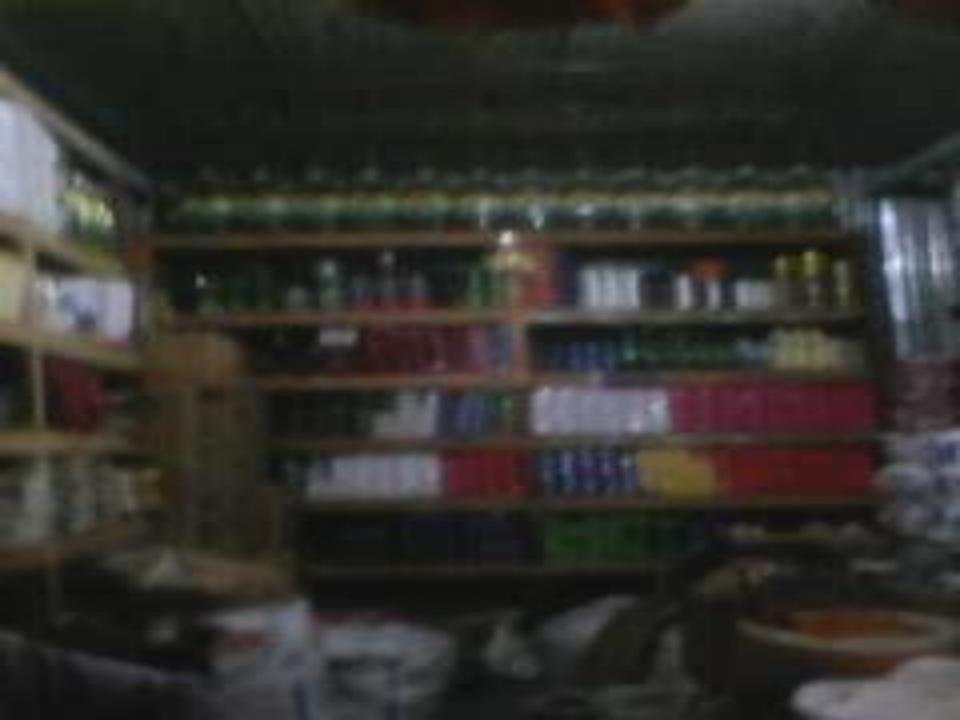

# PROPOSED NOBIN UDYOKTA BUSINESS INFO

| Business Name                                                | : | M/S Azim Store                                                                        |
|--------------------------------------------------------------|---|---------------------------------------------------------------------------------------|
| Address/ Location                                            | : | Murapara bazar, Narayanganj.                                                          |
| Total Investment in BDT                                      | : | Tk. 555,000                                                                           |
| Financing                                                    | : | Self Tk. 405,000 (from existing business) Required Investment Tk. 150,000 (as equity) |
| Present salary/drawings from business                        | : | BDT 8,000 (Eight Thousand)                                                            |
| Proposed Salary                                              | : | BDT 10,000 (Ten Thousand)                                                             |
| Proposed Business<br>Implementation Plan                     |   |                                                                                       |
| (i) % of present gross profit margin                         | : | On products 14%.                                                                      |
| (ii) Estimated % of proposed gross profit margin             | : | On products 14%                                                                       |
| (iii) In future risk mgt. plan<br>(from fire, disaster etc.) | : |                                                                                       |