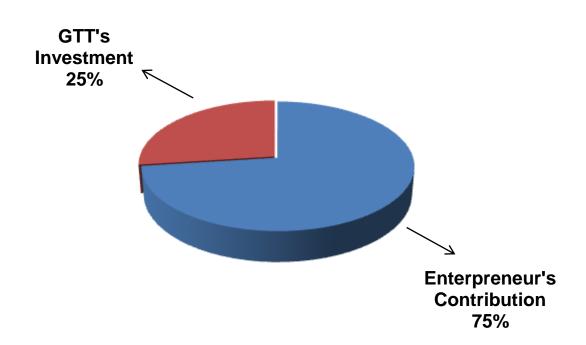

# SOURCE OF FINANCE

- Entrepreneur's Contribution BDT 405,000
- GTT's Investment BDT 150,000
- Total Capital BDT 555,000