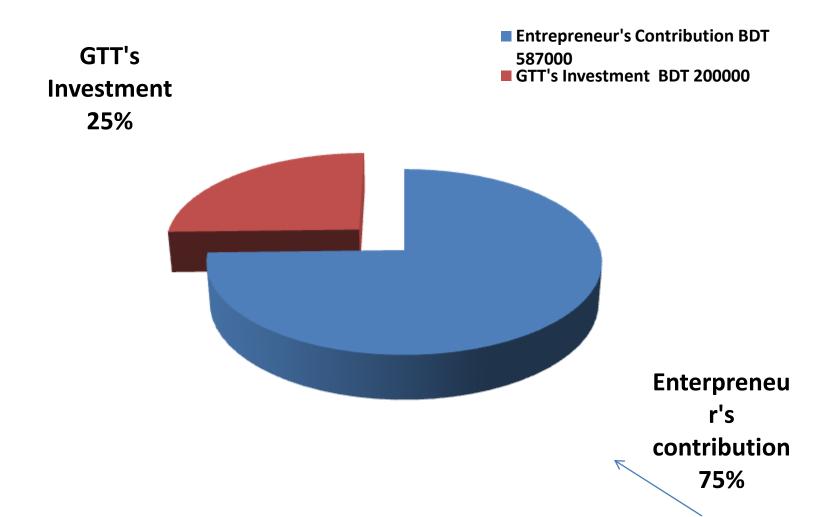

## PROPOSED NOBIN UDYOKTA BUSINESS INFO

| Business Name                                                | •  | Ma Computer Institute of Technology                                                   |  |
|--------------------------------------------------------------|----|---------------------------------------------------------------------------------------|--|
| Address/ Location                                            | •• | Taltol Bazer, Nur Haji super Market, Mojohmpur sonargaon,<br>Narayangonj              |  |
| Total Investment in BDT                                      | :  | Tk. 787,000                                                                           |  |
| Financing                                                    | •  | Self Tk. 587,900 (from existing business) Required Investment Tk. 200,000 (as equity) |  |
| Present salary/drawings from business                        | •  | BDT 7,500 (seven thousand Five Hounded)                                               |  |
| Proposed Salary                                              | •  | BDT 8,500 (Eight thousand Five Hounded)                                               |  |
| Proposed Business<br>Implementation Plan                     |    |                                                                                       |  |
| (i) % of present gross profit margin                         | :  | On an Average 80%                                                                     |  |
| (ii) Estimated % of proposed gross profit margin             | :  | On an Average 80%                                                                     |  |
| (iii) In future risk mgt. plan<br>(from fire, disaster etc.) | :  |                                                                                       |  |

### PRESENT & PROPOSED INVESTMENT BREAKDOWN

| Part                                                                | Existing<br>Business                                                                 | Proposed | Total   |         |  |
|---------------------------------------------------------------------|--------------------------------------------------------------------------------------|----------|---------|---------|--|
| Existing                                                            | Proposed                                                                             | (BDT)    | (BDT)   | (BDT)   |  |
| Investment in products (Cloar, Paper etc.)                          | Investment in products (Different types of charger, kebot, Maus, Electiec item etc.) | 23,000   | 200,000 | 223,000 |  |
| Investment in Machineries and E<br>12,Printer-3,-1,fan bulb and mod |                                                                                      | 398,000  | -       | 398,000 |  |
| Cash in Hand                                                        |                                                                                      | 5,300    | -       | 5,300   |  |
| Advance for Shop                                                    |                                                                                      | 110,000  | -       | 110,000 |  |
| Investment in Decoration (Furnit                                    | ure & Fittings etc)                                                                  | 50,700   |         | 50,700  |  |
| Total                                                               | Capital                                                                              | 587,000  | 200,000 | 787,000 |  |