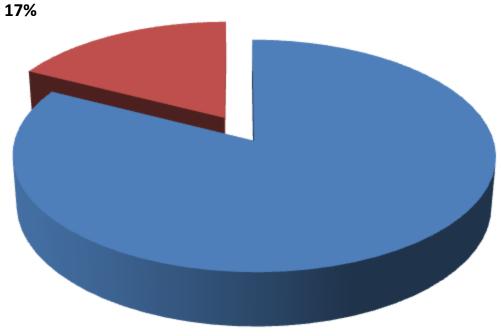

## SOURCE OF FINANCE

- Entrepreneur's Contribution BDT 472,000
- GTT's Investment BDT 100,000
- Total Capital BDT 572,000

Entrepreneur's Contribution 83%