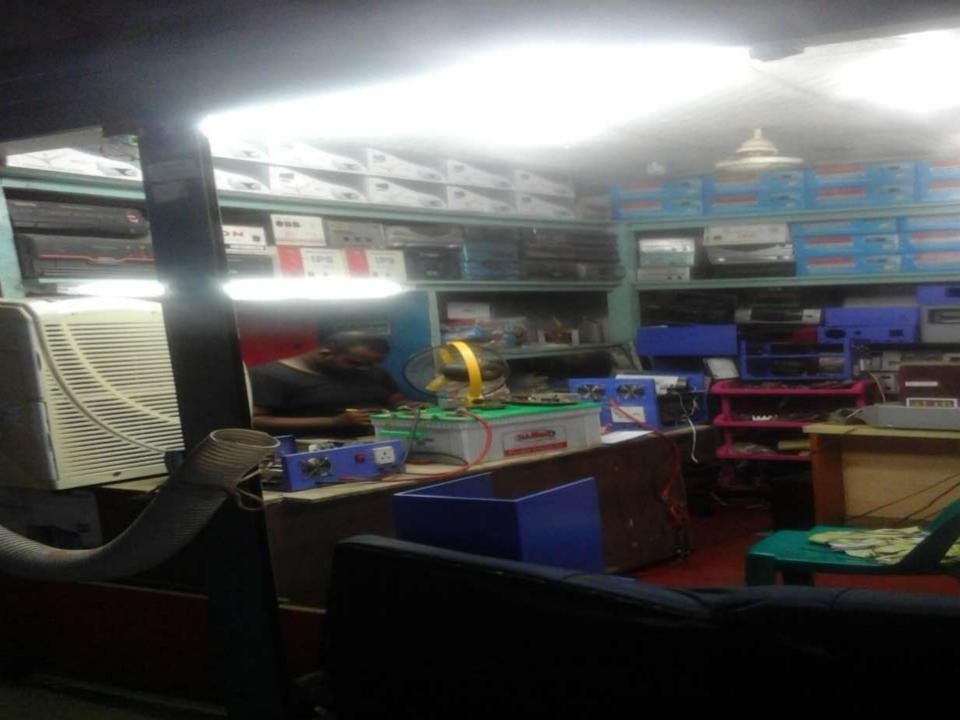

# **PROPOSED NOBIN UDYOKTA BUSINESS INFO**

| Business Name                                                                                                                                                                                                                                             | : | Faysal Electrionics & Servicing Center.                                                  |
|-----------------------------------------------------------------------------------------------------------------------------------------------------------------------------------------------------------------------------------------------------------|---|------------------------------------------------------------------------------------------|
| Address/ Location                                                                                                                                                                                                                                         | : | Gousia Market, Rupgonj, Narayangonj.                                                     |
| Total Investment in BDT                                                                                                                                                                                                                                   | : | Tk. 956,000                                                                              |
| Financing                                                                                                                                                                                                                                                 | : | Self Tk. 756,000 (from existing business)<br>Required Investment Tk. 200,000 (as equity) |
| Present salary/drawings from business                                                                                                                                                                                                                     | : | BDT 7,000 (Seven Thousand)                                                               |
| Proposed Salary                                                                                                                                                                                                                                           | : | BDT 8,000 (Eight Thousand)                                                               |
| <ul> <li>Proposed Business</li> <li>Implementation Plan</li> <li>(i) % of present gross profit<br/>margin</li> <li>(ii) Estimated % of proposed<br/>gross profit margin</li> <li>(iii) In future risk mgt. plan<br/>(from fire, disaster etc.)</li> </ul> | : | On Product 20%, Servicing 100%.<br>On Product 20%, Servicing 100%.                       |

| Parti                                                                                                   | Existing<br>Business                                                            | Proposed | Total    |         |  |
|---------------------------------------------------------------------------------------------------------|---------------------------------------------------------------------------------|----------|----------|---------|--|
| Existing                                                                                                | Proposed                                                                        | (BDT)    | (BDT)    | (BDT)   |  |
| Investment in products (Different<br>types of ips, Mother board, Body,<br>Old IPS, and regulatore etc.) | Investment in products (Different<br>types of IPS, Mother board, body,<br>etc.) | 470,000  | 200,000  | 670,000 |  |
| Investment in Machineries and Equ                                                                       | uipment (AC-1, Sound box-1 ,bulb-                                               |          |          |         |  |
| 10, Fan-2 etc.)                                                                                         | 21,000                                                                          |          | 21,000   |         |  |
| Cash in hand                                                                                            | 13,000                                                                          |          | 13,000   |         |  |
| Advance for Shop                                                                                        | 200,000                                                                         |          | 200,000  |         |  |
| Debtors (Since June, 2016 to at pr                                                                      | 40,000                                                                          |          | 40,000   |         |  |
| Creditors (Since June, 2016 to at p                                                                     | (17,000)                                                                        |          | (17,000) |         |  |
| Decoration (fixture and fittings)                                                                       | 29,000                                                                          |          | 29,000   |         |  |
| Total                                                                                                   | 756,000                                                                         | 200,000  | 956,000  |         |  |