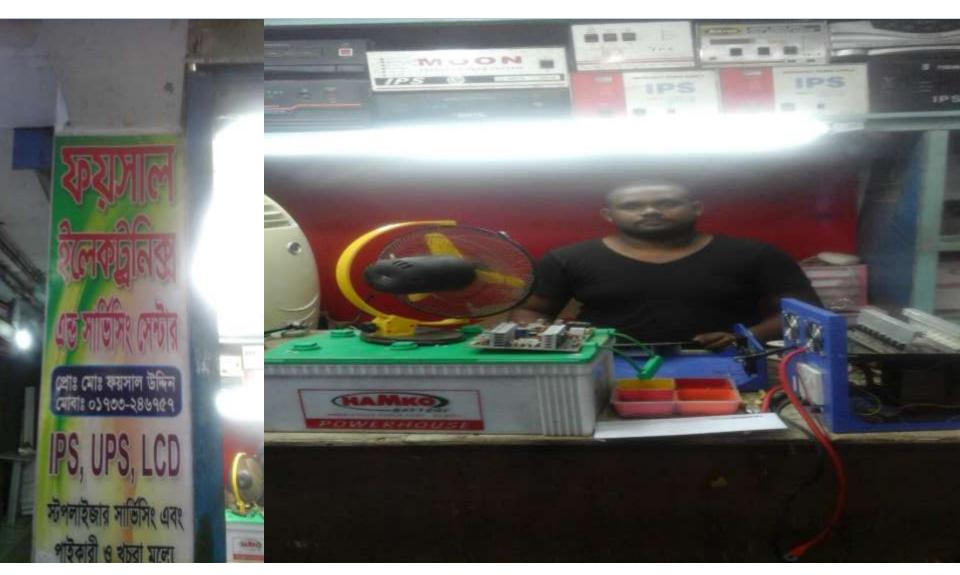

# **PROPOSED NOBIN UDYOKTA BUSINESS INFO**

| Business Name                                                                                                                                                                                                                                             | : | Faysal Electrionics & Servicing Center.                                                  |
|-----------------------------------------------------------------------------------------------------------------------------------------------------------------------------------------------------------------------------------------------------------|---|------------------------------------------------------------------------------------------|
| Address/ Location                                                                                                                                                                                                                                         | : | Gousia Market, Rupgonj, Narayangonj.                                                     |
| Total Investment in BDT                                                                                                                                                                                                                                   | : | Tk. 956,000                                                                              |
| Financing                                                                                                                                                                                                                                                 | : | Self Tk. 756,000 (from existing business)<br>Required Investment Tk. 200,000 (as equity) |
| Present salary/drawings from business                                                                                                                                                                                                                     | : | BDT 7,000 (Seven Thousand)                                                               |
| Proposed Salary                                                                                                                                                                                                                                           | : | BDT 8,000 (Eight Thousand)                                                               |
| <ul> <li>Proposed Business</li> <li>Implementation Plan</li> <li>(i) % of present gross profit<br/>margin</li> <li>(ii) Estimated % of proposed<br/>gross profit margin</li> <li>(iii) In future risk mgt. plan<br/>(from fire, disaster etc.)</li> </ul> | : | On Product 20%, Servicing 100%.<br>On Product 20%, Servicing 100%.                       |