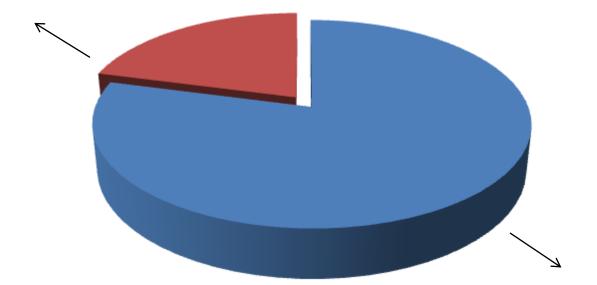

Entrepreneur's Contribution BDT 756,000

- GTT's Investment BDT 200,000
- Total Capital BDT 906,000

GTT's Investment 21%

Entrepreneur's Contribution 79%