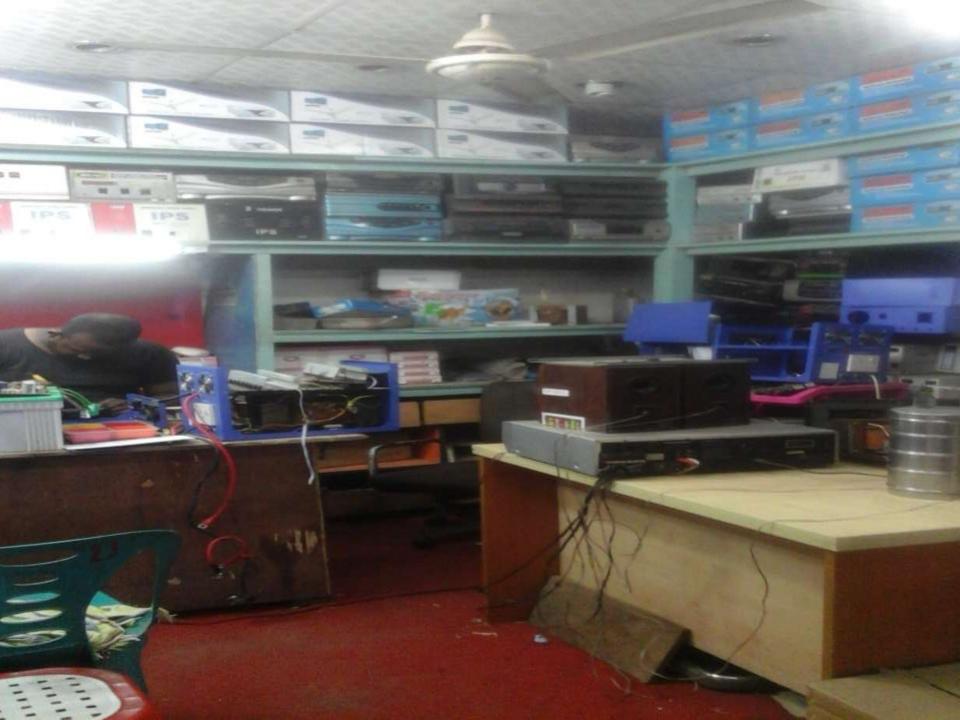

# **PROPOSED NOBIN UDYOKTA BUSINESS INFO**

| Business Name                                                                                                                                                                                                                                             | : | Faysal Electrionics & Servicing Center.                                                  |
|-----------------------------------------------------------------------------------------------------------------------------------------------------------------------------------------------------------------------------------------------------------|---|------------------------------------------------------------------------------------------|
| Address/ Location                                                                                                                                                                                                                                         | : | Gousia Market, Rupgonj, Narayangonj.                                                     |
| Total Investment in BDT                                                                                                                                                                                                                                   | : | Tk. 956,000                                                                              |
| Financing                                                                                                                                                                                                                                                 | : | Self Tk. 756,000 (from existing business)<br>Required Investment Tk. 200,000 (as equity) |
| Present salary/drawings from business                                                                                                                                                                                                                     | : | BDT 7,000 (Seven Thousand)                                                               |
| Proposed Salary                                                                                                                                                                                                                                           | : | BDT 8,000 (Eight Thousand)                                                               |
| <ul> <li>Proposed Business</li> <li>Implementation Plan</li> <li>(i) % of present gross profit<br/>margin</li> <li>(ii) Estimated % of proposed<br/>gross profit margin</li> <li>(iii) In future risk mgt. plan<br/>(from fire, disaster etc.)</li> </ul> | : | On Product 20%, Servicing 100%.<br>On Product 20%, Servicing 100%.                       |