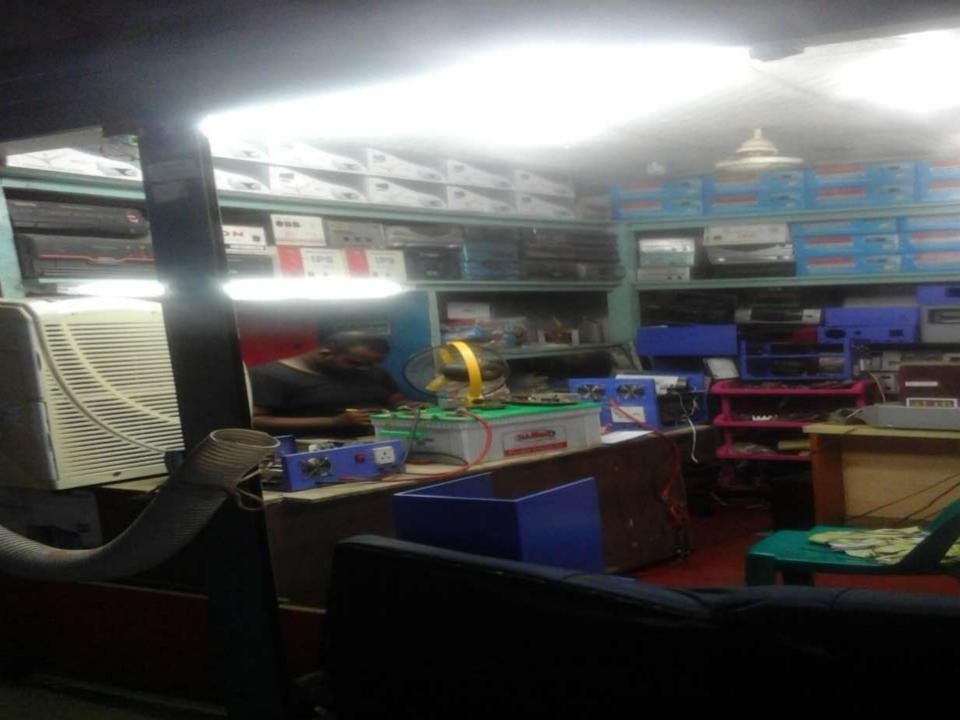

# **PROPOSED NOBIN UDYOKTA BUSINESS INFO**

| Business Name                                                                                                                                                                                                                                             | : | Faysal Electrionics & Servicing Center.                                                  |
|-----------------------------------------------------------------------------------------------------------------------------------------------------------------------------------------------------------------------------------------------------------|---|------------------------------------------------------------------------------------------|
| Address/ Location                                                                                                                                                                                                                                         | : | Gousia Market, Rupgonj, Narayangonj.                                                     |
| Total Investment in BDT                                                                                                                                                                                                                                   | : | Tk. 956,000                                                                              |
| Financing                                                                                                                                                                                                                                                 | : | Self Tk. 756,000 (from existing business)<br>Required Investment Tk. 200,000 (as equity) |
| Present salary/drawings from business                                                                                                                                                                                                                     | : | BDT 7,000 (Seven Thousand)                                                               |
| Proposed Salary                                                                                                                                                                                                                                           | : | BDT 8,000 (Eight Thousand)                                                               |
| <ul> <li>Proposed Business</li> <li>Implementation Plan</li> <li>(i) % of present gross profit<br/>margin</li> <li>(ii) Estimated % of proposed<br/>gross profit margin</li> <li>(iii) In future risk mgt. plan<br/>(from fire, disaster etc.)</li> </ul> | : | On Product 20%, Servicing 100%.<br>On Product 20%, Servicing 100%.                       |