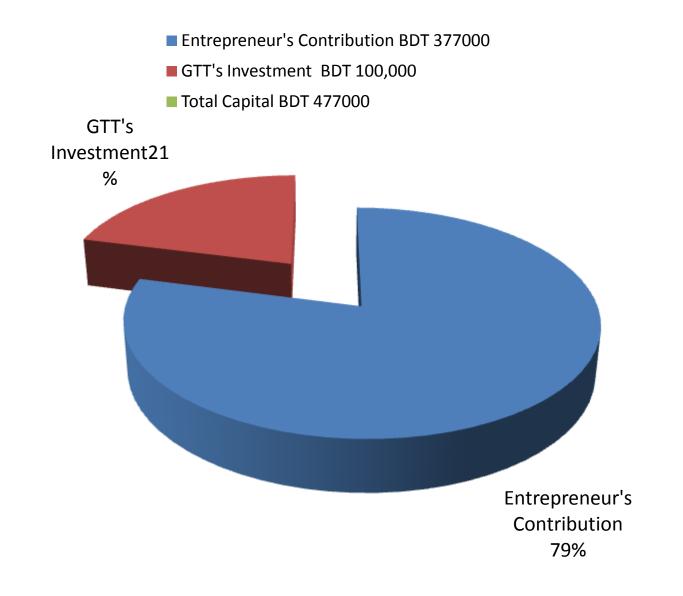

# **PROPOSED NOBIN UDYOKTA BUSINESS INFO**

| Business Name                                                                                                                                                                                                        | : | Runa Digital Studio                                                                     |
|----------------------------------------------------------------------------------------------------------------------------------------------------------------------------------------------------------------------|---|-----------------------------------------------------------------------------------------|
| Address/ Location                                                                                                                                                                                                    | : | Burichang, comilla.                                                                     |
| Total Investment in BDT                                                                                                                                                                                              | : | Tk. 477,000                                                                             |
| Financing                                                                                                                                                                                                            | : | Self Tk. 377,000 (from existing business)<br>Required Investment Tk.100,000 (as equity) |
| Present salary/drawings from business                                                                                                                                                                                | : | Taka 6,800 (Six thousand eight hundred)                                                 |
| Proposed Salary (estimates)                                                                                                                                                                                          | : | Taka 8,300 (Eight thousand three hundred)                                               |
| Proposed Business<br>Implementation Plan:On products 60%(i) % of present gross profit<br>margin:On products 60%(ii) Estimated % of proposed<br>gross profit margin:On products 60%(iii) In future risk mgt. plan<br> |   |                                                                                         |
| margin<br>(ii) Estimated % of proposed<br>gross profit margin<br>(iii) In future risk mgt. plan                                                                                                                      |   |                                                                                         |

# PRESENT & PROPOSED INVESTMENT BREAKDOWN

| Particulars                                                                                                             | Existing                                                                                                                       |         | Total             |         |  |
|-------------------------------------------------------------------------------------------------------------------------|--------------------------------------------------------------------------------------------------------------------------------|---------|-------------------|---------|--|
| Existing                                                                                                                | Proposed                                                                                                                       | (BDT)   | Proposed<br>(BDT) | (BDT)   |  |
| Investment in products (Vedio Camera ,<br>Computer ,frame, photo paper, laminating<br>paper, ink and envelop etc) etc.) | Investment in products (<br>Vedio Camera , Computer<br>,frame, photo paper,<br>laminating paper, ink and<br>envelop etc) etc.) | 150,000 | 100,000           | 250,000 |  |
| Investment in Machineries, Equipment & Too<br>machine, I P S, bulb and fan etc.)                                        | 53,800                                                                                                                         |         | 53,800            |         |  |
| Cash in hand                                                                                                            |                                                                                                                                |         |                   | 850     |  |
| Advance for Shop                                                                                                        | 150,000                                                                                                                        |         | 150,000           |         |  |
| Debtors (Since February, 2016 to at present                                                                             | 11,000                                                                                                                         |         | 11,000            |         |  |
| Decoration (fixture and fittings)                                                                                       | 11,350                                                                                                                         |         | 11,350            |         |  |
| Total Capital                                                                                                           | 377,000                                                                                                                        | 100,000 | 477,000           |         |  |