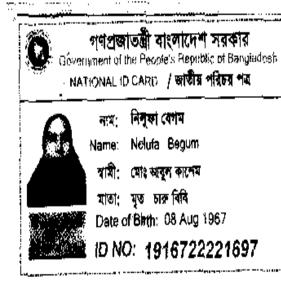

#### **BRIEF BIO OF THE PROPOSED NOBIN UDYOKTA**

| Name and address                                                                                                                      | :   | Md Masud Rana<br>Vill: Monipur, Union: Amratuli, Post: Comilla, Upazila:<br>Comilla sadar, District: Comilla.                                                                            |
|---------------------------------------------------------------------------------------------------------------------------------------|-----|------------------------------------------------------------------------------------------------------------------------------------------------------------------------------------------|
| Age                                                                                                                                   | :   | 32 Years                                                                                                                                                                                 |
| Marital status                                                                                                                        | :   | Unmarried                                                                                                                                                                                |
| Children                                                                                                                              | :   | 01 (one) son & 01 (one) daughter                                                                                                                                                         |
| No. of siblings:                                                                                                                      | :   | 03(Three) brothers and 02(Two) sisters                                                                                                                                                   |
| Parent's and GB related Info:<br>(i) Who is GB member<br>(ii) Mother's name<br>(iii) Father's name<br>(iv) GB member's info           |     | Mother✔FatherNilufa BegumMd Abul KasamBranch: Kurunapur ,comilla Centre # 38/moLoan no.: 5614 Member since 2002 to 2006First Ioan: Tk.10,000Existing Ioan: Tk. Nil, Last Ioan: Tk. 25000 |
| Further Information:<br>(v) Who pays GB loan installment<br>(vi) Mobile lady<br>(vii) Grameen Education Loan<br>(viii) Any other loan | : : | N/A<br>No<br>Nil<br>Nil                                                                                                                                                                  |