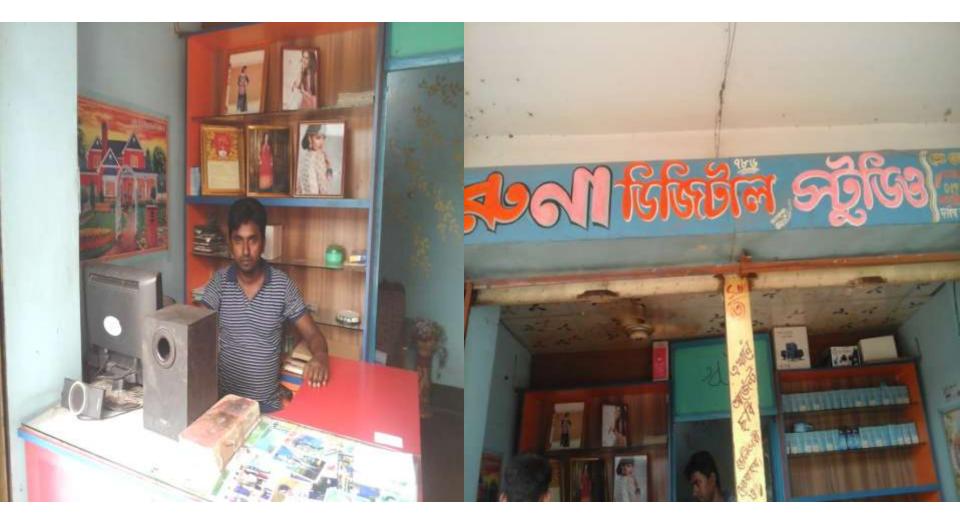

Proposed NU Business Name : Runa Digital Studio

Business Category: Telecom & IT support

Business Proposal Collected by :Md. Farman Ali, Assistant officer, Burichang, Comilla Business Proposal Prepared by: Md. Rezaur Rashid Dewan

# **PROPOSED NOBIN UDYOKTA BUSINESS INFO**

| Business Name                                                                                                                                                                                                        | : | Runa Digital Studio                                                                     |
|----------------------------------------------------------------------------------------------------------------------------------------------------------------------------------------------------------------------|---|-----------------------------------------------------------------------------------------|
| Address/ Location                                                                                                                                                                                                    | : | Burichang, comilla.                                                                     |
| Total Investment in BDT                                                                                                                                                                                              | : | Tk. 477,000                                                                             |
| Financing                                                                                                                                                                                                            | : | Self Tk. 377,000 (from existing business)<br>Required Investment Tk.100,000 (as equity) |
| Present salary/drawings from business                                                                                                                                                                                | : | Taka 6,800 (Six thousand eight hundred)                                                 |
| Proposed Salary (estimates)                                                                                                                                                                                          | : | Taka 8,300 (Eight thousand three hundred)                                               |
| Proposed Business<br>Implementation Plan:On products 60%(i) % of present gross profit<br>margin:On products 60%(ii) Estimated % of proposed<br>gross profit margin:On products 60%(iii) In future risk mgt. plan<br> |   |                                                                                         |
| margin<br>(ii) Estimated % of proposed<br>gross profit margin<br>(iii) In future risk mgt. plan                                                                                                                      |   |                                                                                         |