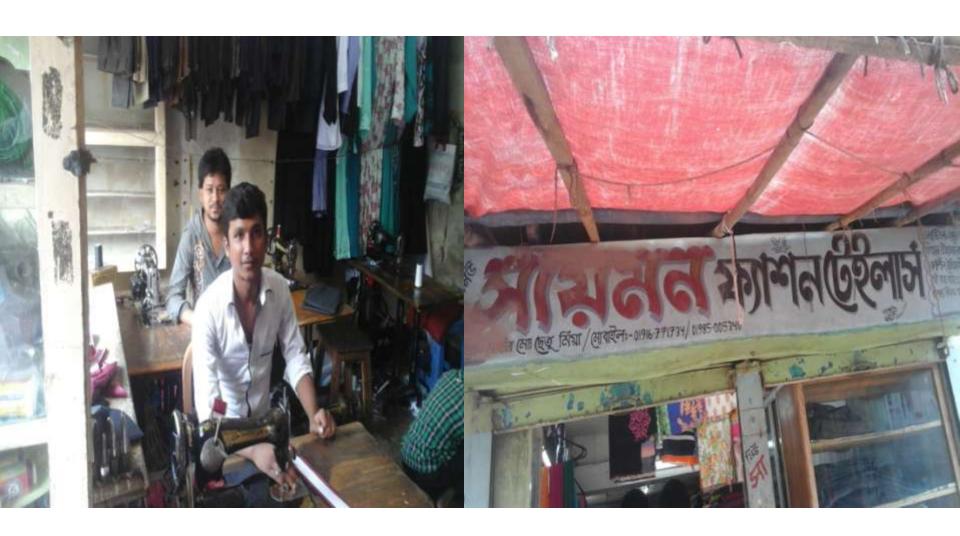

# PROPOSED NOBIN UDYOKTA BUSINESS INFO

| Business Name                                                | : | Saimon Fashion Tailors                                                               |
|--------------------------------------------------------------|---|--------------------------------------------------------------------------------------|
| Address/ Location                                            | : | Fakir bazar .burichang .comilla                                                      |
| Total Investment in BDT                                      | : | Tk. 563,000                                                                          |
| Financing                                                    | : | Self Tk. 413,000(from existing business) Required Investment Tk. 150,000 (as equity) |
| Present salary/drawings from business                        | : | Taka 7,000 (Seven thousand)                                                          |
| Proposed Salary (estimates)                                  | : | Taka 8,200 (Eight thousand two hundred)                                              |
| Proposed Business Implementation Plan                        |   |                                                                                      |
| (i) % of present gross profit margin                         | : | On products 30%                                                                      |
| (ii) Estimated % of proposed gross profit margin             | : | On products 30%                                                                      |
| (iii) In future risk mgt. plan<br>(from fire, disaster etc.) | : |                                                                                      |

# Pictures

গ্ৰপ্ৰজাতন্ত্ৰী বাংলাদেশ সরকার Government of the People's Republic of Bangladesh RANDNALID CARD. / জাতীয় পরিচয় প্র

নাম: শোঃ এছাক মিঞা

Name: Md Asak Mia 🦻

পিতা: ভৃত তুলা মিলা

মাতা: মৃত ফ**িল। খাতু**ন্