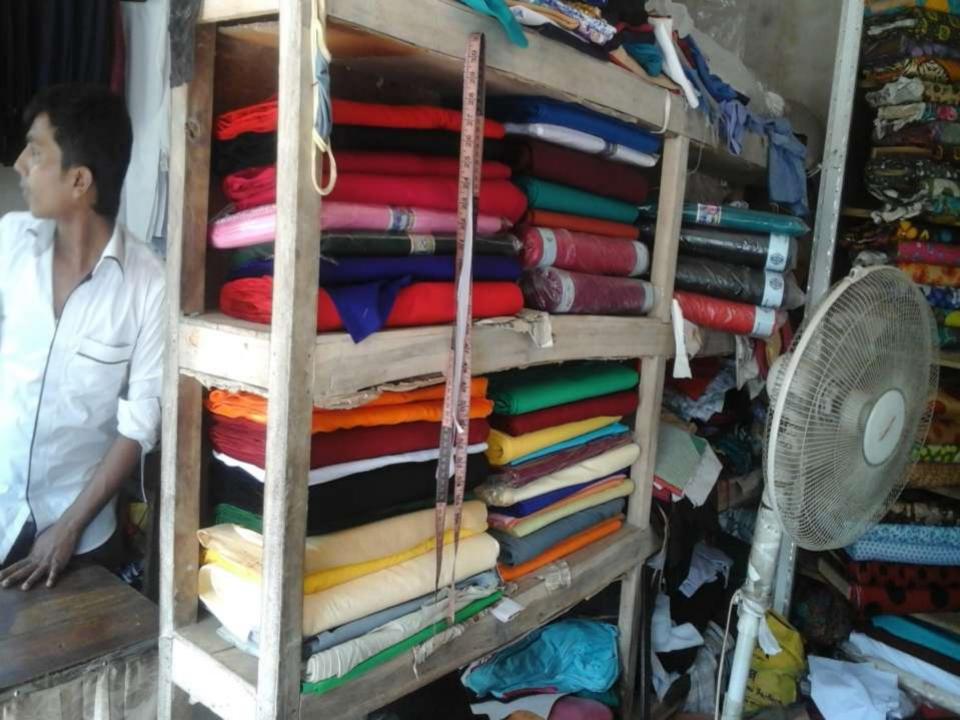

# PROPOSED NOBIN UDYOKTA BUSINESS INFO

| Business Name                                                | : | Saimon Fashion Tailors                                                               |
|--------------------------------------------------------------|---|--------------------------------------------------------------------------------------|
| Address/ Location                                            | : | Fakir bazar .burichang .comilla                                                      |
| Total Investment in BDT                                      | : | Tk. 563,000                                                                          |
| Financing                                                    | : | Self Tk. 413,000(from existing business) Required Investment Tk. 150,000 (as equity) |
| Present salary/drawings from business                        | : | Taka 7,000 (Seven thousand)                                                          |
| Proposed Salary (estimates)                                  | : | Taka 8,200 (Eight thousand two hundred)                                              |
| Proposed Business Implementation Plan                        |   |                                                                                      |
| (i) % of present gross profit margin                         | : | On products 30%                                                                      |
| (ii) Estimated % of proposed gross profit margin             | : | On products 30%                                                                      |
| (iii) In future risk mgt. plan<br>(from fire, disaster etc.) | : |                                                                                      |

# INFO ON EXISTING BUSINESS OPERATIONS

| Douthoulous                         | Existing Business (BDT) |         |           |  |
|-------------------------------------|-------------------------|---------|-----------|--|
| Particulars                         | Daily                   | Monthly | Yearly    |  |
| Sales income from products          | 3,200                   | 89,600  | 1,075,200 |  |
| Income from tailors servicing       | 400                     | 11,200  | 134,400   |  |
| Total inocome (A)                   | 3,600                   | 100,800 | 1,209,600 |  |
| Less: Cost of sales of products (B) | 2,240                   | 62,720  | 752,640   |  |
| Gross Profit (C) [C=(A-B)]          | 1,360                   | 38,080  | 456,960   |  |
| Less: Operating Cost:               |                         | ·       | ·         |  |
| Electricity bill                    |                         | 1,500   | 18,000    |  |
| Generator bill                      |                         | 200     | 2,400     |  |
| Shop Rent                           |                         | 2,100   | 25,200    |  |
| Mobile bill                         |                         | 250     | 3,000     |  |
| Night Guard bill                    |                         | 200     | 2,400     |  |
| Conveyance                          |                         | 1,500   | 18,000    |  |
| Ownership Transfer Fee              |                         |         | -         |  |
| Present Salary (Self & family)      |                         | 7,000   | 84,000    |  |
| Present Salary Assistant-2)         |                         | 10,000  | 120,000   |  |
| Other Cost                          |                         | 500     | 6,000     |  |
| Non Cash Item:                      |                         |         |           |  |
| Depreciation Expenses               |                         | 1,000   | 3,915     |  |
| Total Operating Cost (D)            |                         | 24,250  | 282,915   |  |
| Net Profit (C-D):                   |                         | 13,830  | 174,045   |  |

## PRESENT & PROPOSED INVESTMENT BREAKDOWN

| Particulars                                                                                              |                                                                                                                   |         | Proposed<br>(BDT) | Total<br>(BDT) |
|----------------------------------------------------------------------------------------------------------|-------------------------------------------------------------------------------------------------------------------|---------|-------------------|----------------|
| Existing                                                                                                 | Proposed                                                                                                          |         |                   |                |
| Investment in products (Varieties Shari, Lungi, Cloth, Pants Piece, Three Pice, Panjabi, Shart Pice etc) | Investment in products (Varieties<br>Shari, Lungi, Cloth, Pants Piece,<br>Three Pice, Panjabi, Shart Pice<br>etc) | 246,300 | 150,000           | 396,300        |
| Investment in Machineries                                                                                |                                                                                                                   |         |                   | 19,000         |
| Cash in hand                                                                                             |                                                                                                                   | 3,506   |                   | 3,506          |
| Debtors (Since February, 2016 to at present)                                                             |                                                                                                                   |         |                   | 4,250          |
| Creditor(Since December, 2015 to at present)                                                             |                                                                                                                   |         |                   | (14,000)       |
| decorator                                                                                                |                                                                                                                   |         |                   | 53,944         |
| Advance for shop                                                                                         |                                                                                                                   | 100,000 |                   | 100,000        |
| Total Ca                                                                                                 | pital                                                                                                             | 413,000 | 150,000           | 563,000        |