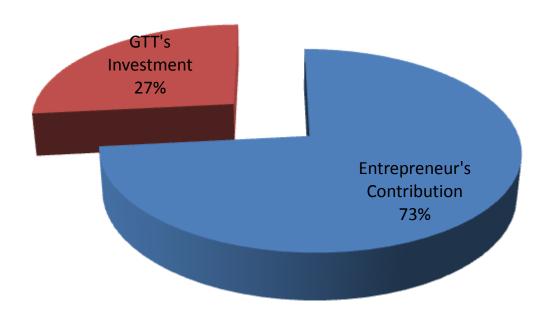

## PRESENT & PROPOSED INVESTMENT BREAKDOWN

| Particulars                                                                                              |                                                                                                                   |         | Proposed<br>(BDT) | Total<br>(BDT) |
|----------------------------------------------------------------------------------------------------------|-------------------------------------------------------------------------------------------------------------------|---------|-------------------|----------------|
| Existing                                                                                                 | Proposed                                                                                                          |         |                   |                |
| Investment in products (Varieties Shari, Lungi, Cloth, Pants Piece, Three Pice, Panjabi, Shart Pice etc) | Investment in products (Varieties<br>Shari, Lungi, Cloth, Pants Piece,<br>Three Pice, Panjabi, Shart Pice<br>etc) | 246,300 | 150,000           | 396,300        |
| Investment in Machineries                                                                                |                                                                                                                   |         |                   | 19,000         |
| Cash in hand                                                                                             |                                                                                                                   | 3,506   |                   | 3,506          |
| Debtors (Since February, 2016 to at present)                                                             |                                                                                                                   |         |                   | 4,250          |
| Creditor(Since December, 2015 to at present)                                                             |                                                                                                                   |         |                   | (14,000)       |
| decorator                                                                                                |                                                                                                                   |         |                   | 53,944         |
| Advance for shop                                                                                         |                                                                                                                   | 100,000 |                   | 100,000        |
| Total Ca                                                                                                 | pital                                                                                                             | 413,000 | 150,000           | 563,000        |

# SOURCE OF FINANCE

- Entrepreneur's Contribution BDT 413000
- GTT's Investment BDT 150000
- Total Capital BDT 563000