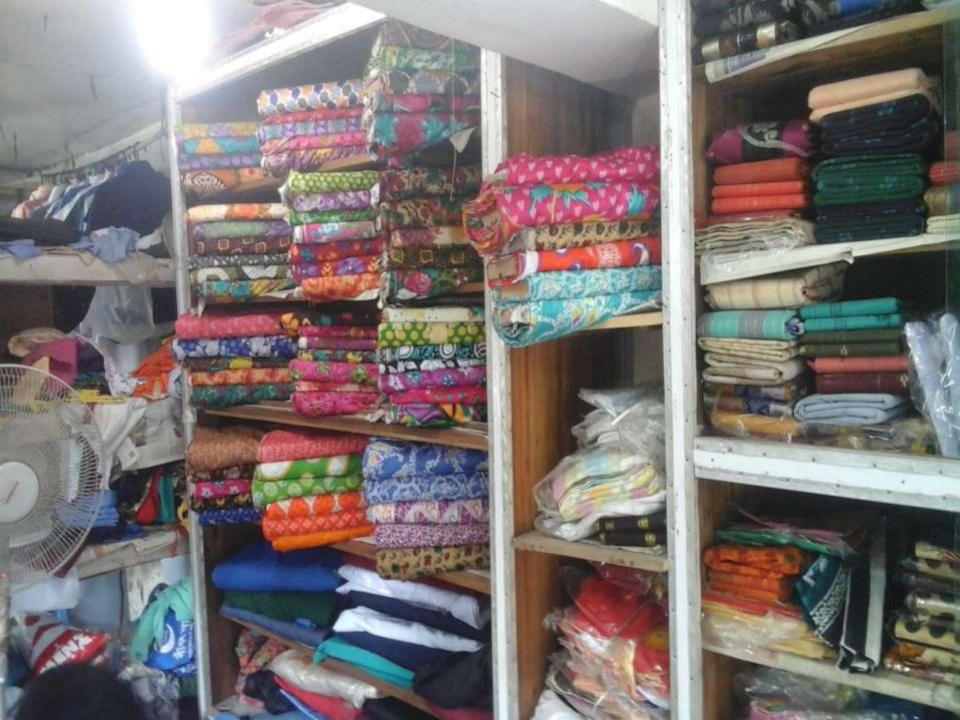

## PRESENT & PROPOSED INVESTMENT BREAKDOWN

| Particulars                                                                                              |                                                                                                                   |         | Proposed<br>(BDT) | Total<br>(BDT) |
|----------------------------------------------------------------------------------------------------------|-------------------------------------------------------------------------------------------------------------------|---------|-------------------|----------------|
| Existing                                                                                                 | Proposed                                                                                                          |         |                   |                |
| Investment in products (Varieties Shari, Lungi, Cloth, Pants Piece, Three Pice, Panjabi, Shart Pice etc) | Investment in products (Varieties<br>Shari, Lungi, Cloth, Pants Piece,<br>Three Pice, Panjabi, Shart Pice<br>etc) | 246,300 | 150,000           | 396,300        |
| Investment in Machineries                                                                                |                                                                                                                   |         |                   | 19,000         |
| Cash in hand                                                                                             |                                                                                                                   | 3,506   |                   | 3,506          |
| Debtors (Since February, 2016 to at present)                                                             |                                                                                                                   |         |                   | 4,250          |
| Creditor(Since December, 2015 to at present)                                                             |                                                                                                                   |         |                   | (14,000)       |
| decorator                                                                                                |                                                                                                                   |         |                   | 53,944         |
| Advance for shop                                                                                         |                                                                                                                   | 100,000 |                   | 100,000        |
| Total Ca                                                                                                 | pital                                                                                                             | 413,000 | 150,000           | 563,000        |