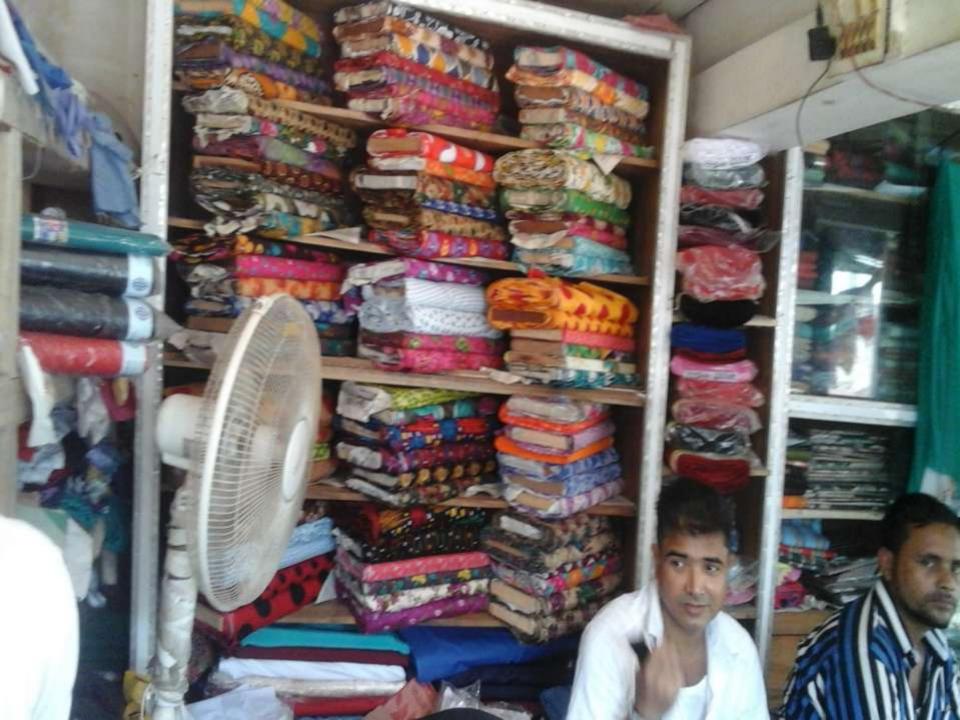

# PROPOSED NOBIN UDYOKTA BUSINESS INFO

| Business Name                                                | : | Saimon Fashion Tailors                                                               |
|--------------------------------------------------------------|---|--------------------------------------------------------------------------------------|
| Address/ Location                                            | : | Fakir bazar .burichang .comilla                                                      |
| Total Investment in BDT                                      | : | Tk. 563,000                                                                          |
| Financing                                                    | : | Self Tk. 413,000(from existing business) Required Investment Tk. 150,000 (as equity) |
| Present salary/drawings from business                        | : | Taka 7,000 (Seven thousand)                                                          |
| Proposed Salary (estimates)                                  | : | Taka 8,200 (Eight thousand two hundred)                                              |
| Proposed Business Implementation Plan                        |   |                                                                                      |
| (i) % of present gross profit margin                         | : | On products 30%                                                                      |
| (ii) Estimated % of proposed gross profit margin             | : | On products 30%                                                                      |
| (iii) In future risk mgt. plan<br>(from fire, disaster etc.) | : |                                                                                      |

# INFO ON EXISTING BUSINESS OPERATIONS

| Douthoulous                         | Existing Business (BDT) |         |           |  |
|-------------------------------------|-------------------------|---------|-----------|--|
| Particulars                         | Daily                   | Monthly | Yearly    |  |
| Sales income from products          | 3,200                   | 89,600  | 1,075,200 |  |
| Income from tailors servicing       | 400                     | 11,200  | 134,400   |  |
| Total inocome (A)                   | 3,600                   | 100,800 | 1,209,600 |  |
| Less: Cost of sales of products (B) | 2,240                   | 62,720  | 752,640   |  |
| Gross Profit (C) [C=(A-B)]          | 1,360                   | 38,080  | 456,960   |  |
| Less: Operating Cost:               |                         | ·       | ·         |  |
| Electricity bill                    |                         | 1,500   | 18,000    |  |
| Generator bill                      |                         | 200     | 2,400     |  |
| Shop Rent                           |                         | 2,100   | 25,200    |  |
| Mobile bill                         |                         | 250     | 3,000     |  |
| Night Guard bill                    |                         | 200     | 2,400     |  |
| Conveyance                          |                         | 1,500   | 18,000    |  |
| Ownership Transfer Fee              |                         |         | -         |  |
| Present Salary (Self & family)      |                         | 7,000   | 84,000    |  |
| Present Salary Assistant-2)         |                         | 10,000  | 120,000   |  |
| Other Cost                          |                         | 500     | 6,000     |  |
| Non Cash Item:                      |                         |         |           |  |
| Depreciation Expenses               |                         | 1,000   | 3,915     |  |
| Total Operating Cost (D)            |                         | 24,250  | 282,915   |  |
| Net Profit (C-D):                   |                         | 13,830  | 174,045   |  |

## PRESENT & PROPOSED INVESTMENT BREAKDOWN

| Particulars                                                                                              |                                                                                                                   |         | Proposed<br>(BDT) | Total<br>(BDT) |
|----------------------------------------------------------------------------------------------------------|-------------------------------------------------------------------------------------------------------------------|---------|-------------------|----------------|
| Existing                                                                                                 | Proposed                                                                                                          |         |                   |                |
| Investment in products (Varieties Shari, Lungi, Cloth, Pants Piece, Three Pice, Panjabi, Shart Pice etc) | Investment in products (Varieties<br>Shari, Lungi, Cloth, Pants Piece,<br>Three Pice, Panjabi, Shart Pice<br>etc) | 246,300 | 150,000           | 396,300        |
| Investment in Machineries                                                                                |                                                                                                                   |         |                   | 19,000         |
| Cash in hand                                                                                             |                                                                                                                   | 3,506   |                   | 3,506          |
| Debtors (Since February, 2016 to at present)                                                             |                                                                                                                   |         |                   | 4,250          |
| Creditor(Since December, 2015 to at present)                                                             |                                                                                                                   |         |                   | (14,000)       |
| decorator                                                                                                |                                                                                                                   |         |                   | 53,944         |
| Advance for shop                                                                                         |                                                                                                                   | 100,000 |                   | 100,000        |
| Total Ca                                                                                                 | pital                                                                                                             | 413,000 | 150,000           | 563,000        |