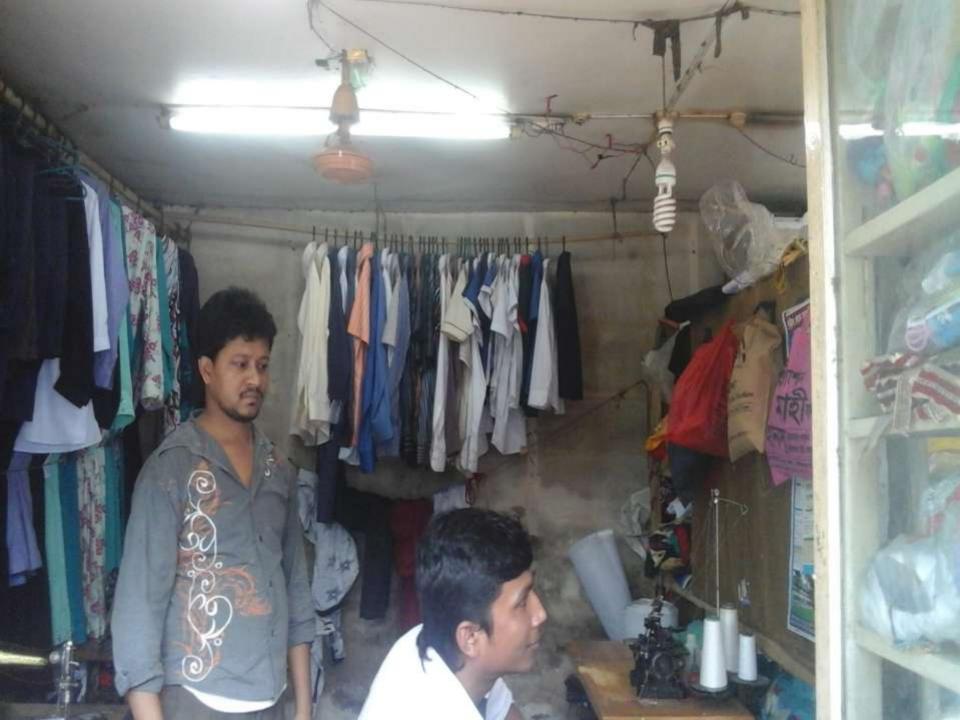

# Pictures

গ্ৰপ্ৰজাতন্ত্ৰী বাংলাদেশ সরকার Government of the People's Republic of Bangladesh RANDNALID CARD. / জাতীয় পরিচয় প্র

নাম: শোঃ এছাক মিঞা

Name: Md Asak Mia 🦻

পিতা: ভৃত তুলা মিলা

মাতা: মৃত ফ**িল। খাতু**ন্