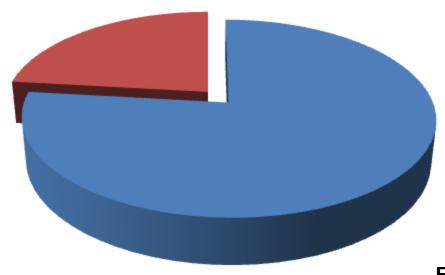

## SOURCE OF FINANCE

- Entrepreneur's Contribution BDT 331,000
- GTT's Investment BDT 100,000
- Total Capital BDT 431,000

GTT's Investment 23%

Entrepreneur's Contribution 77%