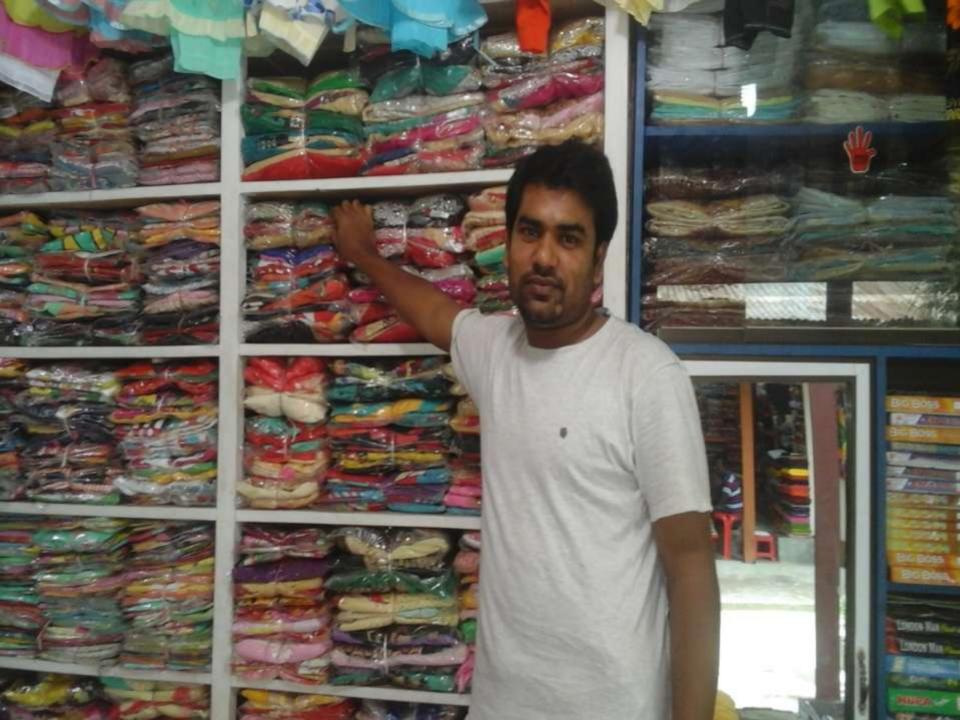

# BRIEF BIO OF THE PROPOSED NOBIN UDYOKTA

| Name and address                                                                                                          |     | Md. Firoj Kabir Vill: Sonaibangha, Union: Bollomjhar, Post: Bollomjhar, Upazila: Sadar, District: Gaibandha. |  |  |
|---------------------------------------------------------------------------------------------------------------------------|-----|--------------------------------------------------------------------------------------------------------------|--|--|
| Age                                                                                                                       | :   | 28 years                                                                                                     |  |  |
| Marital status                                                                                                            | ••• | Married                                                                                                      |  |  |
| Children                                                                                                                  | ••• | 01 (One) Daughter                                                                                            |  |  |
| No. of siblings:                                                                                                          | ••  | 04 (Four) Brothers                                                                                           |  |  |
| Parent's and GB related Info: (i) Who is GB member (ii) Mother's name (iii) Father's name (iv) GB member's info           |     | Mother                                                                                                       |  |  |
| Further Information: (v) Who pays GB loan installment (vi) Mobile lady (vii) Grameen Education Loan (viii) Any other loan |     | N/A<br>No<br>Nil<br>Nil                                                                                      |  |  |

# PROPOSED NOBIN UDYOKTA BUSINESS INFO

| Business Name                                                       |   | M/S Shapna Fashion                                                                    |
|---------------------------------------------------------------------|---|---------------------------------------------------------------------------------------|
| Address/ Location                                                   | : | Tulshighat Bazar, Sadar, Gaibandha.                                                   |
| Total Investment in BDT                                             | : | Tk. 698,000                                                                           |
| Financing                                                           | : | Self Tk. 548,000 (from existing business) Required Investment Tk. 150,000 (as equity) |
| Present salary/drawings from business                               | : | BDT 10,000 (Ten thousand)                                                             |
| Proposed Salary                                                     | : | BDT 11,500 (Eleven thousand five hundred)                                             |
| Proposed Business Implementation Plan (i) % of present gross profit | : | On an average 15%                                                                     |
| margin (ii) Estimated % of proposed gross profit margin             | : | On an average 15%                                                                     |
| (iii) In future risk mgt. plan<br>(from fire, disaster etc.)        |   |                                                                                       |