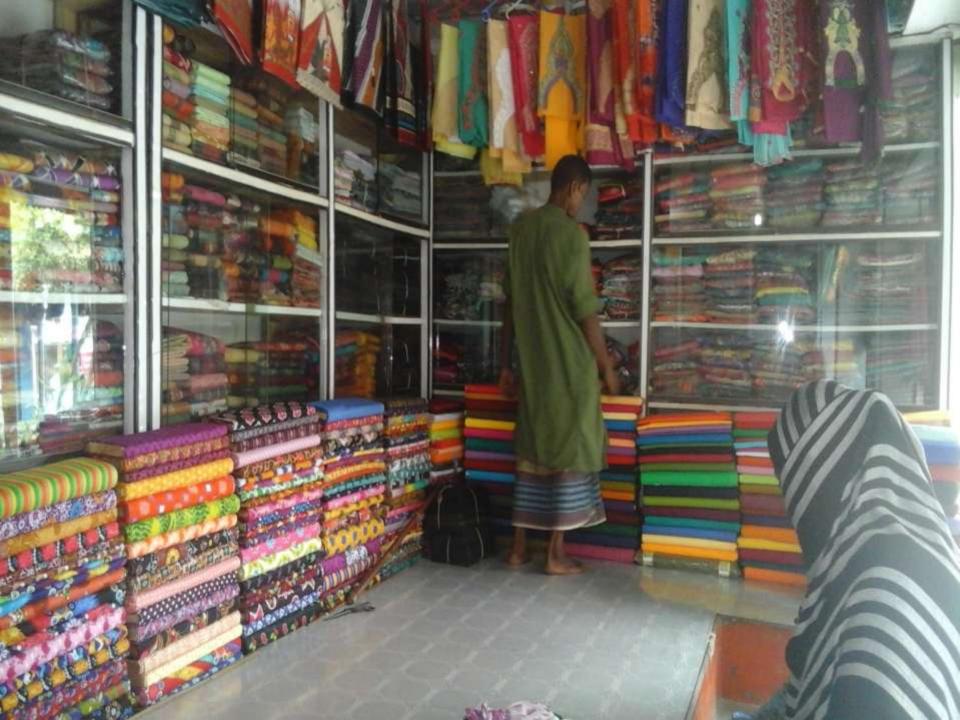

# PROPOSED NOBIN UDYOKTA BUSINESS INFO

| Business Name                                                       |   | M/S Shapna Fashion                                                                    |
|---------------------------------------------------------------------|---|---------------------------------------------------------------------------------------|
| Address/ Location                                                   | : | Tulshighat Bazar, Sadar, Gaibandha.                                                   |
| Total Investment in BDT                                             | : | Tk. 698,000                                                                           |
| Financing                                                           | : | Self Tk. 548,000 (from existing business) Required Investment Tk. 150,000 (as equity) |
| Present salary/drawings from business                               | : | BDT 10,000 (Ten thousand)                                                             |
| Proposed Salary                                                     | : | BDT 11,500 (Eleven thousand five hundred)                                             |
| Proposed Business Implementation Plan (i) % of present gross profit | : | On an average 15%                                                                     |
| margin (ii) Estimated % of proposed gross profit margin             | : | On an average 15%                                                                     |
| (iii) In future risk mgt. plan<br>(from fire, disaster etc.)        |   |                                                                                       |