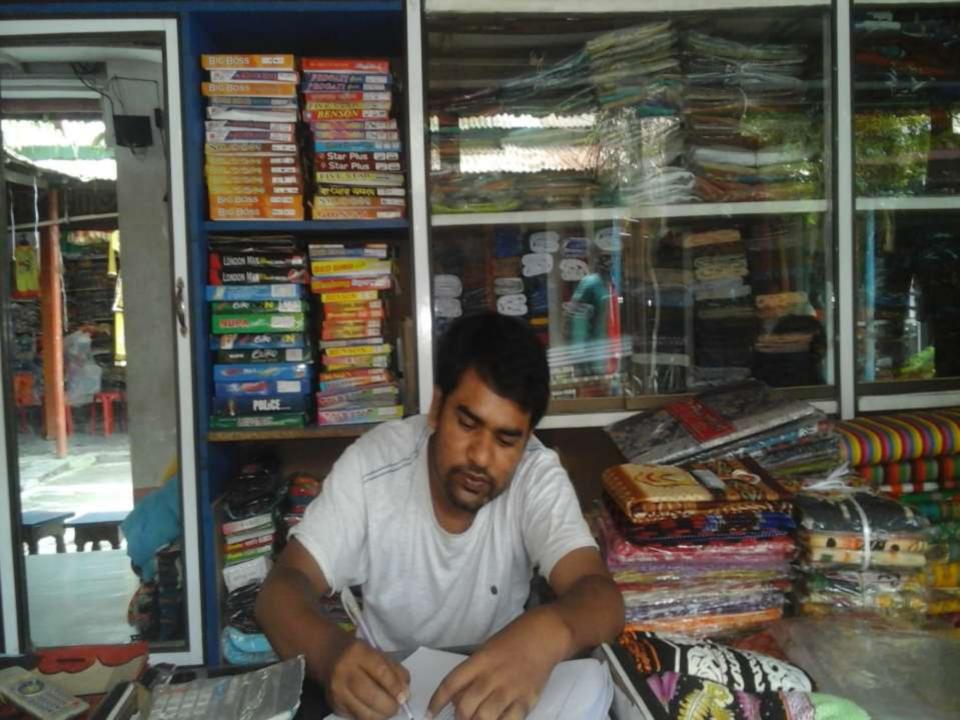

# PROPOSED NOBIN UDYOKTA BUSINESS INFO

| Business Name                                                       |   | M/S Shapna Fashion                                                                    |
|---------------------------------------------------------------------|---|---------------------------------------------------------------------------------------|
| Address/ Location                                                   | : | Tulshighat Bazar, Sadar, Gaibandha.                                                   |
| Total Investment in BDT                                             | : | Tk. 698,000                                                                           |
| Financing                                                           | : | Self Tk. 548,000 (from existing business) Required Investment Tk. 150,000 (as equity) |
| Present salary/drawings from business                               | : | BDT 10,000 (Ten thousand)                                                             |
| Proposed Salary                                                     | : | BDT 11,500 (Eleven thousand five hundred)                                             |
| Proposed Business Implementation Plan (i) % of present gross profit | : | On an average 15%                                                                     |
| margin (ii) Estimated % of proposed gross profit margin             | : | On an average 15%                                                                     |
| (iii) In future risk mgt. plan<br>(from fire, disaster etc.)        |   |                                                                                       |