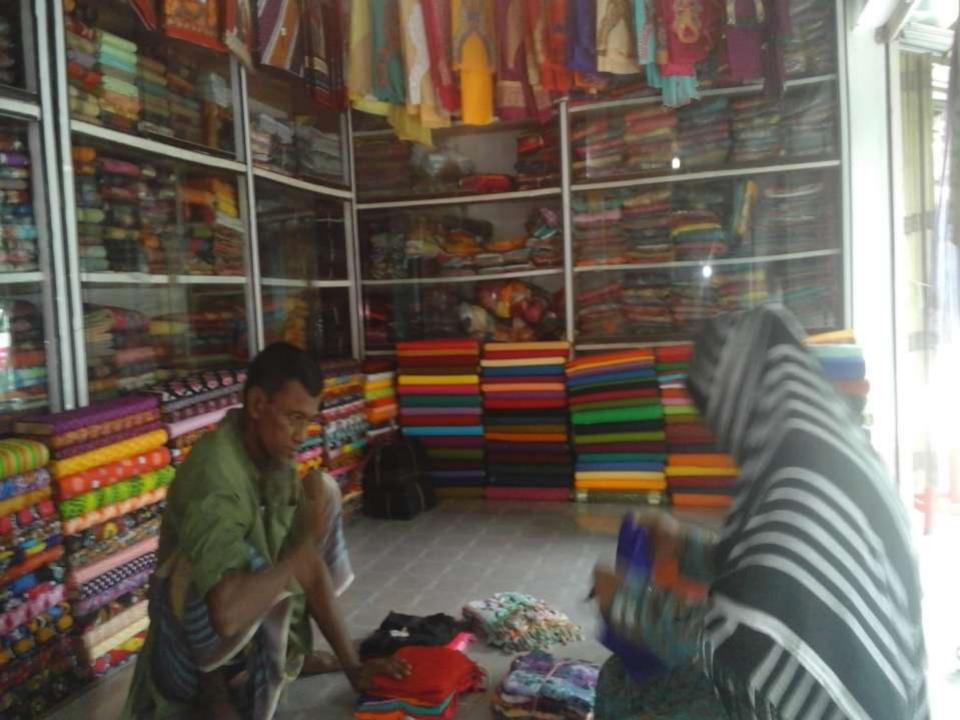

#### Proposed NU Business Name: M/S Shapna Fashion

# PROPOSED NOBIN UDYOKTA BUSINESS INFO

| Business Name                                                       |   | M/S Shapna Fashion                                                                    |
|---------------------------------------------------------------------|---|---------------------------------------------------------------------------------------|
| Address/ Location                                                   | : | Tulshighat Bazar, Sadar, Gaibandha.                                                   |
| Total Investment in BDT                                             | : | Tk. 698,000                                                                           |
| Financing                                                           | : | Self Tk. 548,000 (from existing business) Required Investment Tk. 150,000 (as equity) |
| Present salary/drawings from business                               | : | BDT 10,000 (Ten thousand)                                                             |
| Proposed Salary                                                     | : | BDT 11,500 (Eleven thousand five hundred)                                             |
| Proposed Business Implementation Plan (i) % of present gross profit | : | On an average 15%                                                                     |
| margin (ii) Estimated % of proposed gross profit margin             | : | On an average 15%                                                                     |
| (iii) In future risk mgt. plan<br>(from fire, disaster etc.)        |   |                                                                                       |