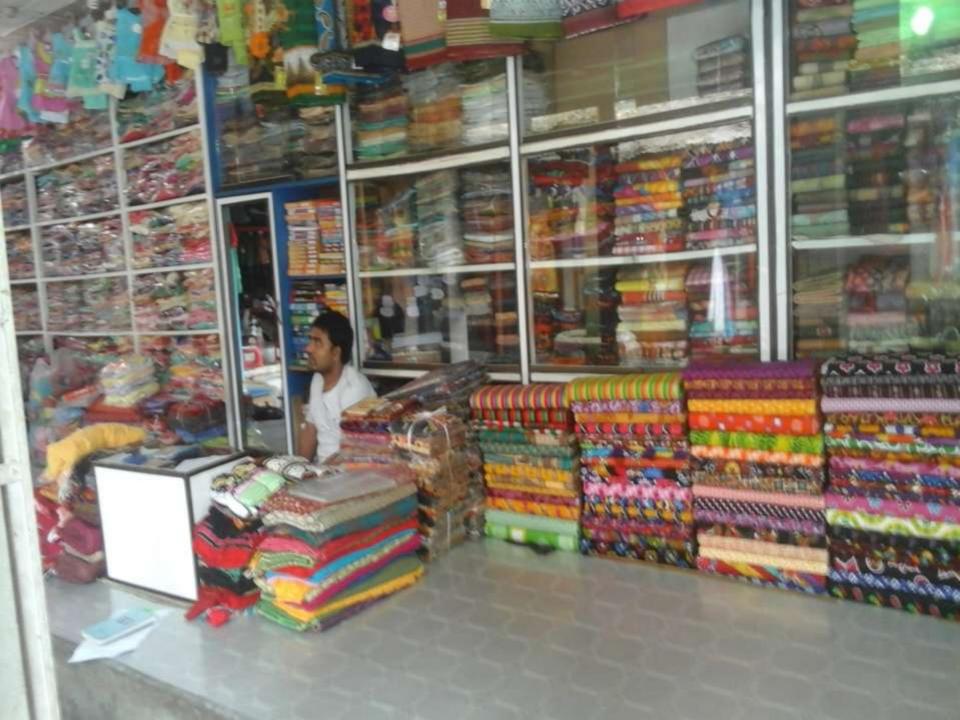

# PROPOSED NOBIN UDYOKTA BUSINESS INFO

| Business Name                                                       |   | M/S Shapna Fashion                                                                    |
|---------------------------------------------------------------------|---|---------------------------------------------------------------------------------------|
| Address/ Location                                                   | : | Tulshighat Bazar, Sadar, Gaibandha.                                                   |
| Total Investment in BDT                                             | : | Tk. 698,000                                                                           |
| Financing                                                           | : | Self Tk. 548,000 (from existing business) Required Investment Tk. 150,000 (as equity) |
| Present salary/drawings from business                               | : | BDT 10,000 (Ten thousand)                                                             |
| Proposed Salary                                                     | : | BDT 11,500 (Eleven thousand five hundred)                                             |
| Proposed Business Implementation Plan (i) % of present gross profit | : | On an average 15%                                                                     |
| margin (ii) Estimated % of proposed gross profit margin             | : | On an average 15%                                                                     |
| (iii) In future risk mgt. plan<br>(from fire, disaster etc.)        |   |                                                                                       |

### INFO ON EXISTING BUSINESS OPERATIONS

| Doutionland                                        | EB (BDT) |         |           |  |  |
|----------------------------------------------------|----------|---------|-----------|--|--|
| Particulars                                        | Daily    | Monthly | Yearly    |  |  |
| Sales income from products (A)                     | 9,500    | 266,000 | 3,192,000 |  |  |
| Less: Cost of sales of products (Product Purchase) |          |         |           |  |  |
| (B)                                                | 8,075    | 226,100 | 2,713,200 |  |  |
| Gross Profit (C) [C=(A-B)]                         | 1,425    | 39,900  | 478,800   |  |  |
| Less: Operating Cost:                              |          |         |           |  |  |
| Electricity bill                                   |          | 800     | 9,600     |  |  |
| Generator bill                                     |          | 250     | 3,000     |  |  |
| Shop rent                                          |          | 2,000   | 24,000    |  |  |
| Mobile bill                                        |          | 300     | 3,600     |  |  |
| Conveyance bill                                    |          | 10,000  | 120,000   |  |  |
| Provision of bed debt                              |          | 27      | 320       |  |  |
| Present Salary (Family & Self)                     |          | 10,000  | 120,000   |  |  |
| Present Salary (Assistant-02)                      |          | 8,000   | 96,000    |  |  |
| Other Cost (stationary & Entertainment etc.)       |          | 3,000   | 36,000    |  |  |
| Non Cash Item:                                     |          |         |           |  |  |
| Depreciation Expenses                              |          | 265     | 3,185     |  |  |
| Total Operating Cost (D)                           |          | 34,642  | 415,705   |  |  |
| Net Profit (C-D):                                  |          | 5,258   | 63,095    |  |  |