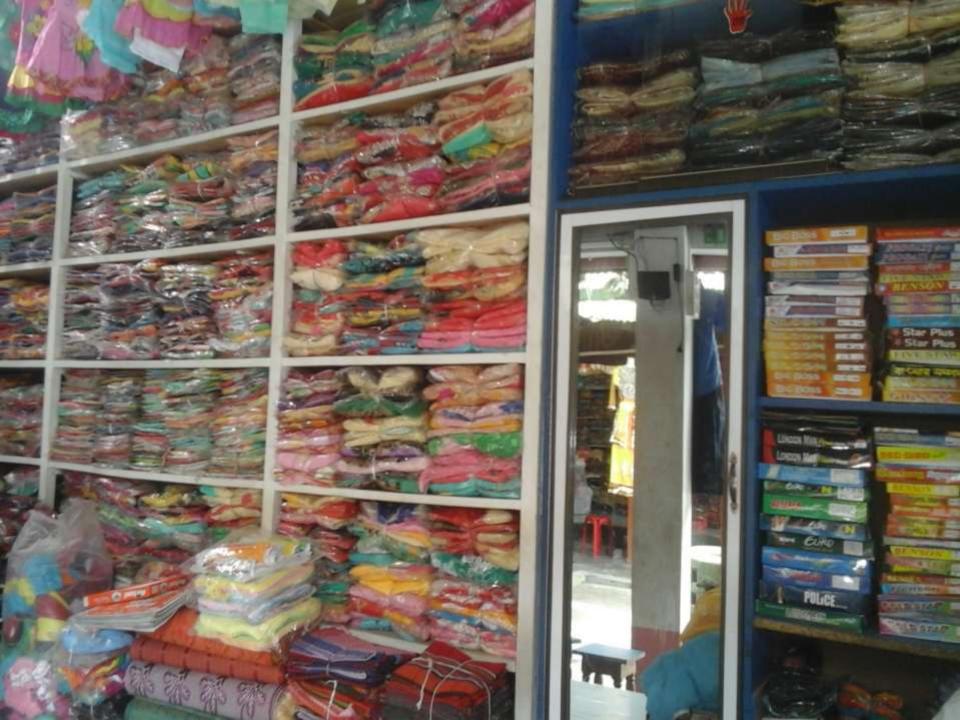

# PROPOSED NOBIN UDYOKTA BUSINESS INFO

| Business Name                                                       |   | M/S Shapna Fashion                                                                    |
|---------------------------------------------------------------------|---|---------------------------------------------------------------------------------------|
| Address/ Location                                                   | : | Tulshighat Bazar, Sadar, Gaibandha.                                                   |
| Total Investment in BDT                                             | : | Tk. 698,000                                                                           |
| Financing                                                           | : | Self Tk. 548,000 (from existing business) Required Investment Tk. 150,000 (as equity) |
| Present salary/drawings from business                               | : | BDT 10,000 (Ten thousand)                                                             |
| Proposed Salary                                                     | : | BDT 11,500 (Eleven thousand five hundred)                                             |
| Proposed Business Implementation Plan (i) % of present gross profit | : | On an average 15%                                                                     |
| margin (ii) Estimated % of proposed gross profit margin             | : | On an average 15%                                                                     |
| (iii) In future risk mgt. plan<br>(from fire, disaster etc.)        |   |                                                                                       |