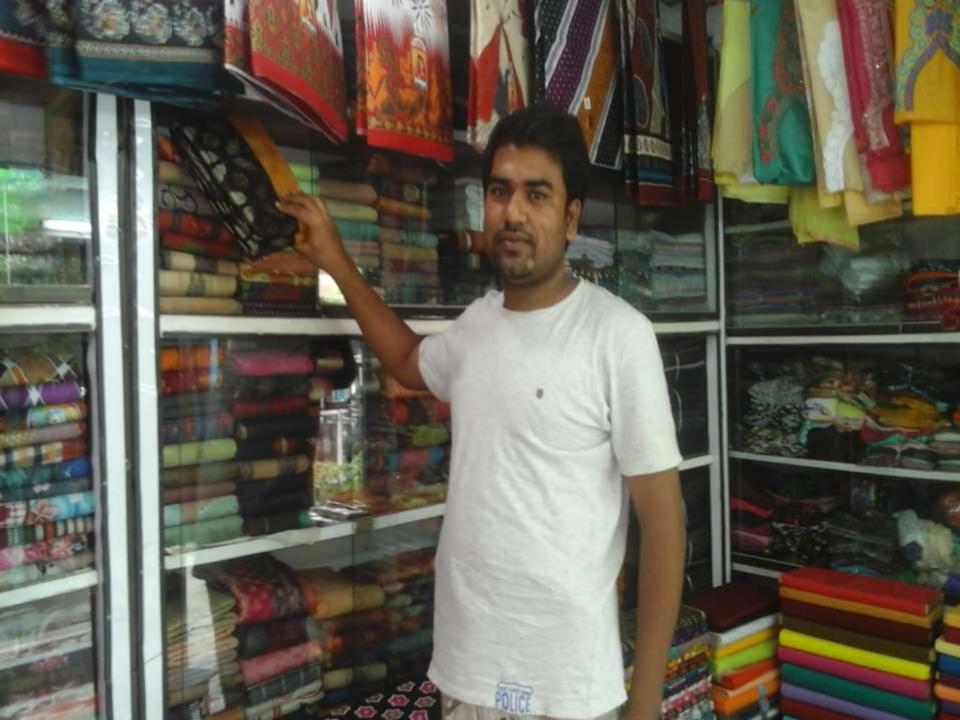

#### Proposed NU Business Name: M/S Shapna Fashion

# BRIEF BIO OF THE PROPOSED NOBIN UDYOKTA

| Name and address                                                                                                          |     | Md. Firoj Kabir Vill: Sonaibangha, Union: Bollomjhar, Post: Bollomjhar, Upazila: Sadar, District: Gaibandha. |  |  |
|---------------------------------------------------------------------------------------------------------------------------|-----|--------------------------------------------------------------------------------------------------------------|--|--|
| Age                                                                                                                       | :   | 28 years                                                                                                     |  |  |
| Marital status                                                                                                            | ••• | Married                                                                                                      |  |  |
| Children                                                                                                                  | ••• | 01 (One) Daughter                                                                                            |  |  |
| No. of siblings:                                                                                                          | ••  | 04 (Four) Brothers                                                                                           |  |  |
| Parent's and GB related Info: (i) Who is GB member (ii) Mother's name (iii) Father's name (iv) GB member's info           |     | Mother                                                                                                       |  |  |
| Further Information: (v) Who pays GB loan installment (vi) Mobile lady (vii) Grameen Education Loan (viii) Any other loan |     | N/A<br>No<br>Nil<br>Nil                                                                                      |  |  |

# PROPOSED NOBIN UDYOKTA BUSINESS INFO

| Business Name                                                       |   | M/S Shapna Fashion                                                                    |
|---------------------------------------------------------------------|---|---------------------------------------------------------------------------------------|
| Address/ Location                                                   | : | Tulshighat Bazar, Sadar, Gaibandha.                                                   |
| Total Investment in BDT                                             | : | Tk. 698,000                                                                           |
| Financing                                                           | : | Self Tk. 548,000 (from existing business) Required Investment Tk. 150,000 (as equity) |
| Present salary/drawings from business                               | : | BDT 10,000 (Ten thousand)                                                             |
| Proposed Salary                                                     | : | BDT 11,500 (Eleven thousand five hundred)                                             |
| Proposed Business Implementation Plan (i) % of present gross profit | : | On an average 15%                                                                     |
| margin (ii) Estimated % of proposed gross profit margin             | : | On an average 15%                                                                     |
| (iii) In future risk mgt. plan<br>(from fire, disaster etc.)        |   |                                                                                       |