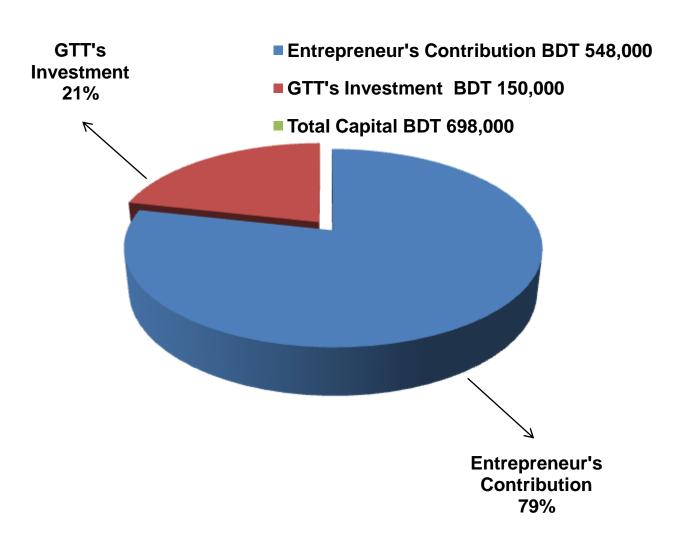

# PROPOSED NOBIN UDYOKTA BUSINESS INFO

| Business Name                                                       |   | M/S Shapna Fashion                                                                    |
|---------------------------------------------------------------------|---|---------------------------------------------------------------------------------------|
| Address/ Location                                                   | : | Tulshighat Bazar, Sadar, Gaibandha.                                                   |
| Total Investment in BDT                                             | : | Tk. 698,000                                                                           |
| Financing                                                           | : | Self Tk. 548,000 (from existing business) Required Investment Tk. 150,000 (as equity) |
| Present salary/drawings from business                               | : | BDT 10,000 (Ten thousand)                                                             |
| Proposed Salary                                                     | : | BDT 11,500 (Eleven thousand five hundred)                                             |
| Proposed Business Implementation Plan (i) % of present gross profit | : | On an average 15%                                                                     |
| margin (ii) Estimated % of proposed gross profit margin             | : | On an average 15%                                                                     |
| (iii) In future risk mgt. plan<br>(from fire, disaster etc.)        |   |                                                                                       |

#### PRESENT & PROPOSED INVESTMENT BREAKDOWN

| Particul                                                              | Existing<br>Business<br>(BDT)                                                                                                          | Proposed<br>(BDT) | Total<br>(BDT) |         |
|-----------------------------------------------------------------------|----------------------------------------------------------------------------------------------------------------------------------------|-------------------|----------------|---------|
| Existing                                                              | Proposed                                                                                                                               | , ,               |                |         |
| piece, three Pieces, paint, shirt, ladies wear, baby wear, bed sheet, | Investment in products (Different types of cloth- tangail sharee, three pieces, gauj cloth, print sharee, readymade dress, lungi etc.) | 350,615           | 150,000        | 500,615 |
| Investment in machine & equipme                                       | 5,900                                                                                                                                  | -                 | 5,900          |         |
| Cash in hand                                                          |                                                                                                                                        | 11,785            | -              | 11,785  |
| Debtors (Since June, 2016 to at P                                     | 32,000                                                                                                                                 | -                 | 32,000         |         |
| Creditors (Since June, 2016 to at I                                   | (35,000)                                                                                                                               | -                 | (35,000)       |         |
| Advance for Shop                                                      |                                                                                                                                        | 159,700           | -              | 159,700 |
| Decoration (Fixture & Fittings)                                       |                                                                                                                                        | 23,000            | -              | 23,000  |
| Total Capital                                                         |                                                                                                                                        | 548,000           | 150,000        | 698,000 |