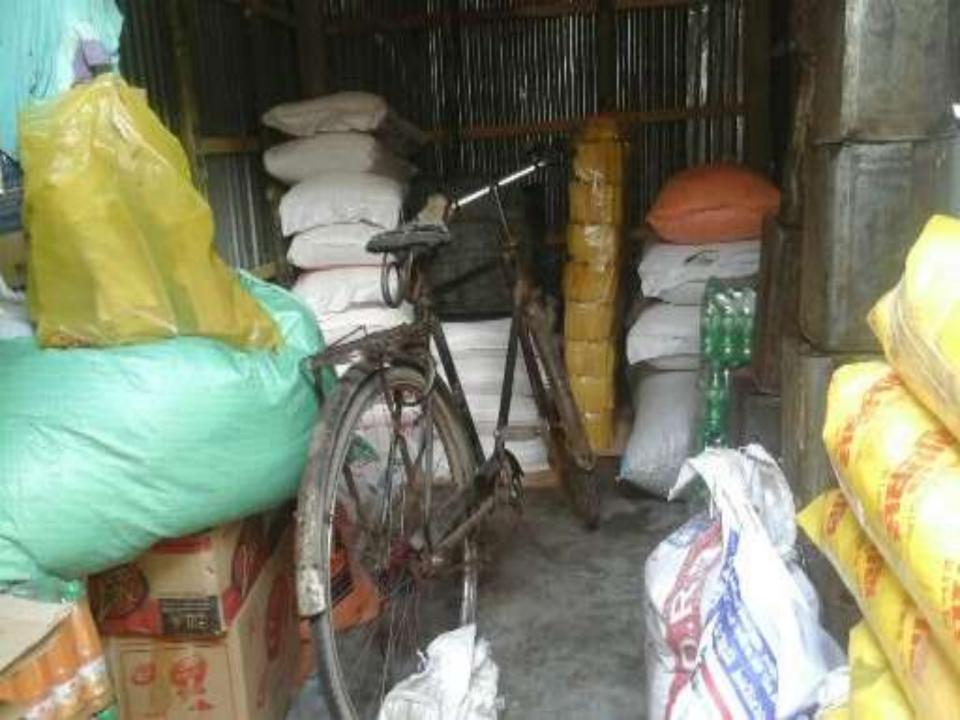

# Pictures

পি ফরন র ইউন্সিয়াস শা ইউপি ফরম-১৩ উপজেলা ও জেলা ঃ গাইবারা। অর্থ বছর ঃ ২০১৬-২০১৭ ট্রেড লাইসেন্স লাইসেস নম্বর লাইসেঙ্গধারীর নাম : ফি প্রদানের পরিমাণ টাকা ঃ 🗩 🛫 প্রাপ্ত হয়ে তার বাবসা/বৃত্তি/পেশা আগামী ৩০ জুন ২০.১.৭ ইং পর্যন্ত চালিয়ে র্যাবার জন্য এই লাইসেন্স প্রদান করা হলো ৬নং রামচন্দ্রপুর ইউনিয়ন পরিষদের পক্ষে-Cuis बार्य-काल जिल्लामा (क्रियाचाड्यान ञाविथ ३२ ७ /० ८/३ क नार बामक्रमा पुर विशिक्षिण अधिकार পাইবাছ। সলর, গাইবাদ্যা