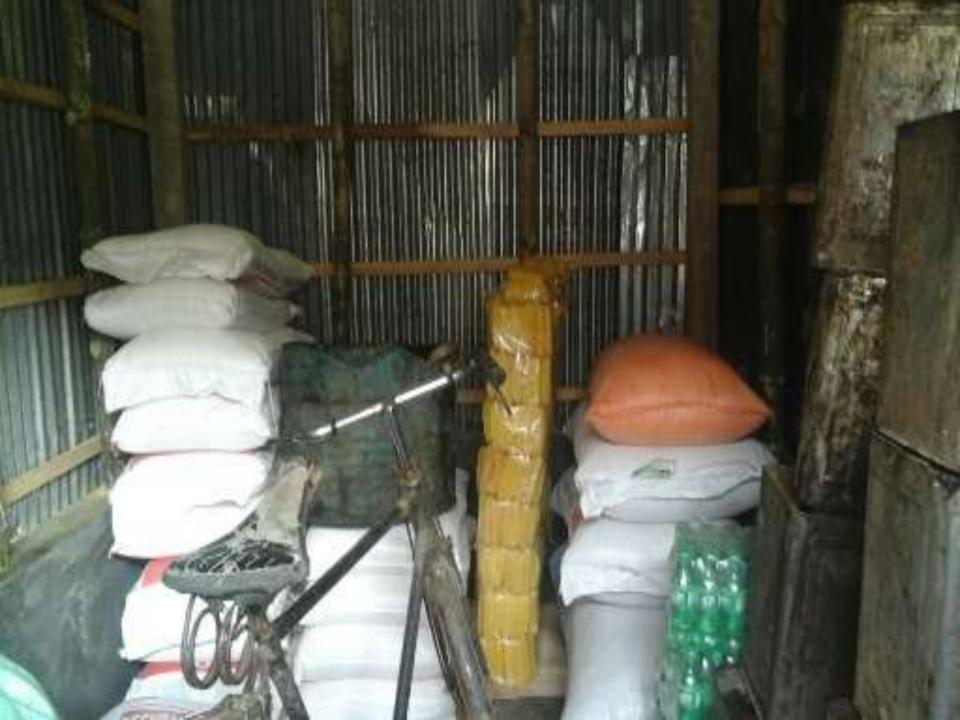

# Pictures

পি ফরন র ইউন্সিয়াস শা ইউপি ফরম-১৩ উপজেলা ও জেলা ঃ গাইবারা। অর্থ বছর ঃ ২০১৬-২০১৭ ট্রেড লাইসেন্স লাইসেস নম্বর লাইসেঙ্গধারীর নাম : ফি প্রদানের পরিমাণ টাকা ঃ 🗩 🛫 প্রাপ্ত হয়ে তার বাবসা/বৃত্তি/পেশা আগামী ৩০ জুন ২০.১.৭ ইং পর্যন্ত চালিয়ে র্যাবার জন্য এই লাইসেন্স প্রদান করা হলো ৬নং রামচন্দ্রপুর ইউনিয়ন পরিষদের পক্ষে-Cuis बार्य-काल जिल्लामा (क्रियाचाड्यान ञाविथ ३२ ७ /० ८/३ क नार बामक्रमा पुर विशिक्षिण अधिकार পাইবাছ। সলর, গাইবাদ্যা