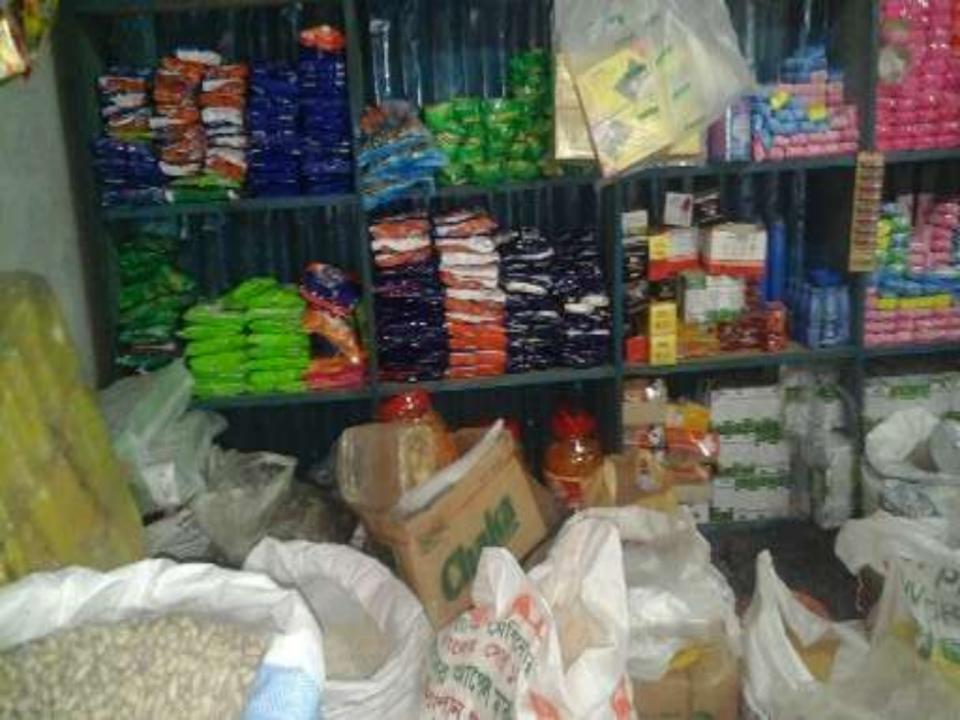

# Pictures

পি ফরন র ইউন্সিয়াস শা ইউপি ফরম-১৩ উপজেলা ও জেলা ঃ গাইবারা। অর্থ বছর ঃ ২০১৬-২০১৭ ট্রেড লাইসেন্স লাইসেস নম্বর লাইসেঙ্গধারীর নাম : ফি প্রদানের পরিমাণ টাকা ঃ 🗩 🛫 প্রাপ্ত হয়ে তার বাবসা/বৃত্তি/পেশা আগামী ৩০ জুন ২০.১.৭ ইং পর্যন্ত চালিয়ে র্যাবার জন্য এই লাইসেন্স প্রদান করা হলো ৬নং রামচন্দ্রপুর ইউনিয়ন পরিষদের পক্ষে-Cuis बार्य-काल जिल्लामा (क्रियाचाड्यान ञाविथ ३२ ७ /० ८/३ क नार बामक्रमा पुर विशिक्षिण अधिकार পাইবাছ। সলর, গাইবাদ্যা