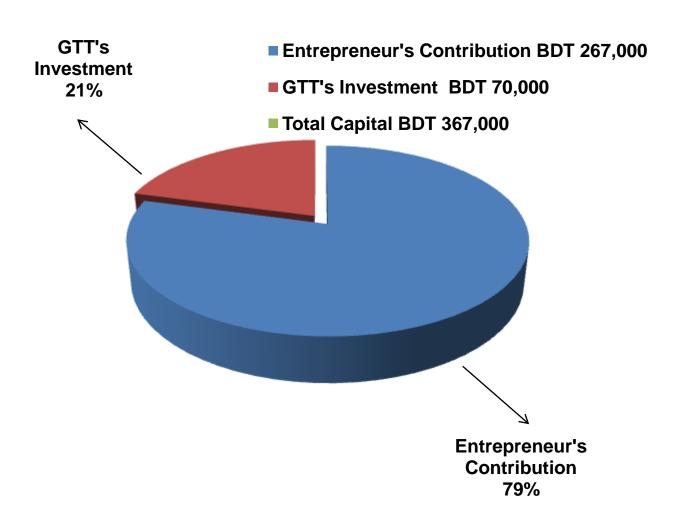

# PROPOSED NOBIN UDYOKTA BUSINESS INFO

| Business Name                                                                                           | : | Sujon Store                                                                          |
|---------------------------------------------------------------------------------------------------------|---|--------------------------------------------------------------------------------------|
| Address/ Location                                                                                       | : | Tulshighat Bazar, Sadar, Gaibandha.                                                  |
| Total Investment in BDT                                                                                 | : | Tk. 337,000                                                                          |
| Financing                                                                                               | : | Self Tk. 267,000 (from existing business) Required Investment Tk. 70,000 (as equity) |
| Present salary/drawings from business                                                                   | • | BDT 6,000 (Six thousand)                                                             |
| Proposed Salary                                                                                         | : | BDT 7,000 (Seven thousand)                                                           |
| Proposed Business Implementation Plan (i) % of present gross profit margin (ii) Estimated % of proposed |   | On an average 15%                                                                    |
| gross profit margin (iii) In future risk mgt. plan (from fire, disaster etc.)                           | - | On an average 15%                                                                    |

#### PRESENT & PROPOSED INVESTMENT BREAKDOWN

| Particu                                                                                           | Existing Business                                                                                 | Proposed | Total<br>(BDT) |         |  |
|---------------------------------------------------------------------------------------------------|---------------------------------------------------------------------------------------------------|----------|----------------|---------|--|
| Existing                                                                                          | Proposed                                                                                          | (BDT)    | (BDT)          |         |  |
| Investment in products (Different types of grocery item, confectionary item and soft drinks etc.) | Investment in products (Different types of grocery item, confectionary item and soft drinks etc.) | 223,630  | 70,000         | 293,630 |  |
| Investment in machine & equ                                                                       | uipment (Tv, Fan, light,                                                                          |          | _              |         |  |
| weight machine etc.)                                                                              | 9,900                                                                                             |          | 9,900          |         |  |
| Cash in hand                                                                                      |                                                                                                   |          |                |         |  |
|                                                                                                   | 4,170                                                                                             | _        | 4,170          |         |  |
| Debtors (Since June, 2016 to                                                                      |                                                                                                   |          |                |         |  |
|                                                                                                   | 49,800                                                                                            | _        | 49,800         |         |  |
| Creditors (Since June, 2016 t                                                                     |                                                                                                   |          |                |         |  |
|                                                                                                   | (20,000)                                                                                          | _        | (20,000)       |         |  |
| GB Outstanding loan                                                                               | ,                                                                                                 |          |                |         |  |
|                                                                                                   | (5,000)                                                                                           | _        | (5,000)        |         |  |
| Decoration (Fixture & Fittings                                                                    | ,                                                                                                 |          |                |         |  |
|                                                                                                   |                                                                                                   | 4,500    | _              | 4,500   |  |
| Total Capital                                                                                     | 267,000                                                                                           | 70,000   | 337,000        |         |  |