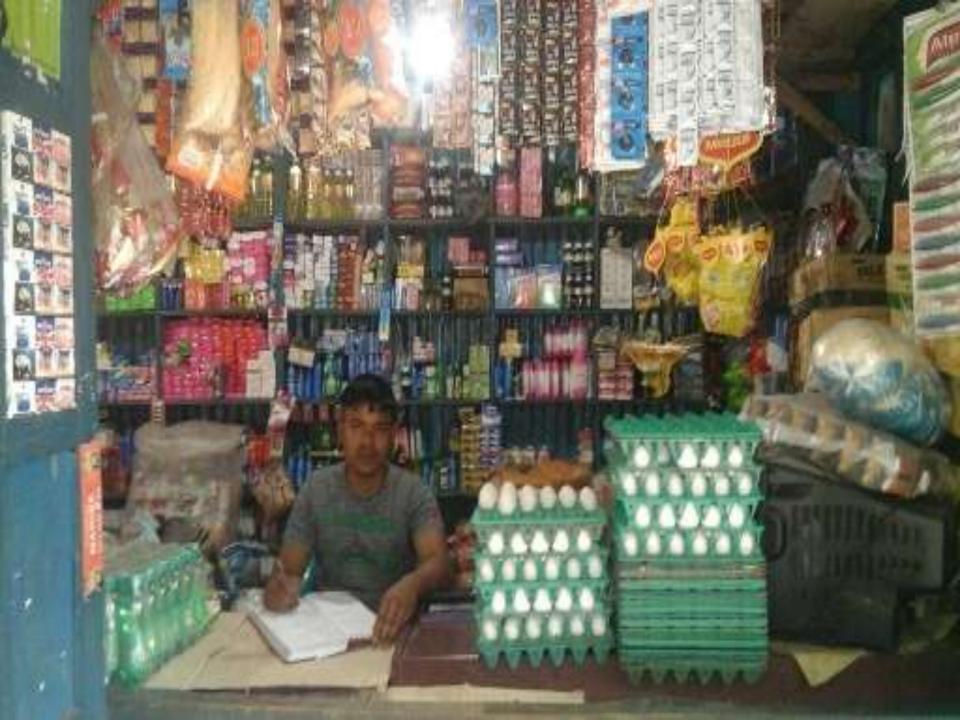

#### Proposed NU Business Name: Sujon Store

# PROPOSED NOBIN UDYOKTA BUSINESS INFO

| Business Name                                                                                           | : | Sujon Store                                                                          |
|---------------------------------------------------------------------------------------------------------|---|--------------------------------------------------------------------------------------|
| Address/ Location                                                                                       | : | Tulshighat Bazar, Sadar, Gaibandha.                                                  |
| Total Investment in BDT                                                                                 | : | Tk. 337,000                                                                          |
| Financing                                                                                               | : | Self Tk. 267,000 (from existing business) Required Investment Tk. 70,000 (as equity) |
| Present salary/drawings from business                                                                   | • | BDT 6,000 (Six thousand)                                                             |
| Proposed Salary                                                                                         | : | BDT 7,000 (Seven thousand)                                                           |
| Proposed Business Implementation Plan (i) % of present gross profit margin (ii) Estimated % of proposed |   | On an average 15%                                                                    |
| gross profit margin (iii) In future risk mgt. plan (from fire, disaster etc.)                           | - | On an average 15%                                                                    |