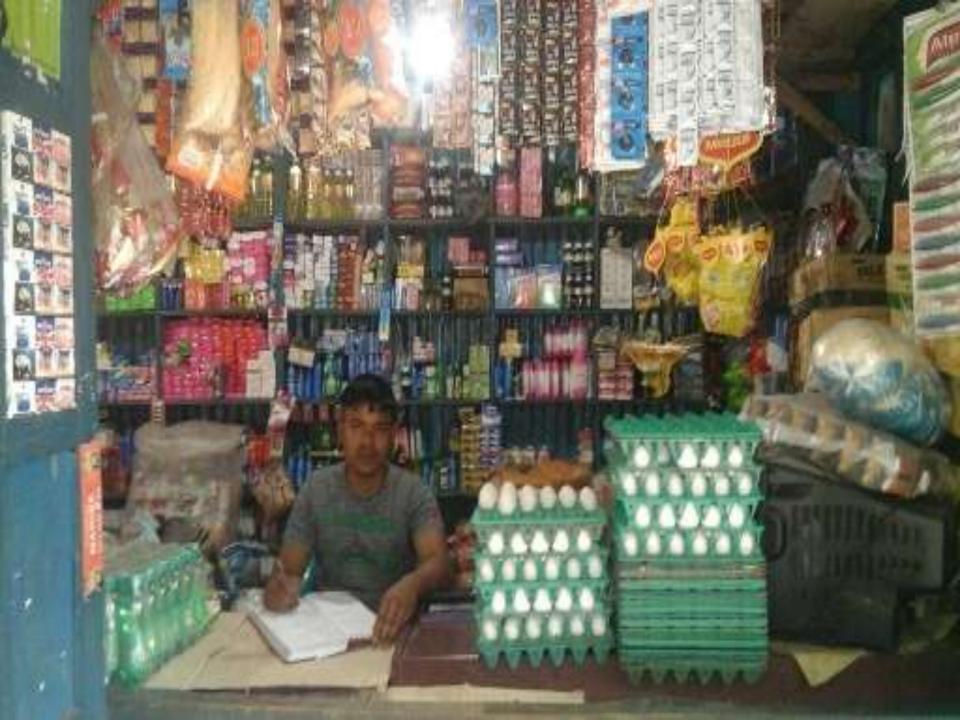

# Pictures

পি ফরন র ইউন্সিয়াস শা ইউপি ফরম-১৩ উপজেলা ও জেলা ঃ গাইবারা। অর্থ বছর ঃ ২০১৬-২০১৭ ট্রেড লাইসেন্স লাইসেস নম্বর লাইসেঙ্গধারীর নাম : ফি প্রদানের পরিমাণ টাকা ঃ 🗩 🛫 প্রাপ্ত হয়ে তার বাবসা/বৃত্তি/পেশা আগামী ৩০ জুন ২০.১.৭ ইং পর্যন্ত চালিয়ে র্যাবার জন্য এই লাইসেন্স প্রদান করা হলো ৬নং রামচন্দ্রপুর ইউনিয়ন পরিষদের পক্ষে-Cuis बार्य-काल जिल्लामा (क्रियाचाड्यान ञाविथ ३२ ७ /० ८/३ क नार बामक्रमा पुर विशिक्षिण अधिकार পাইবাছ। সলর, গাইবাদ্যা