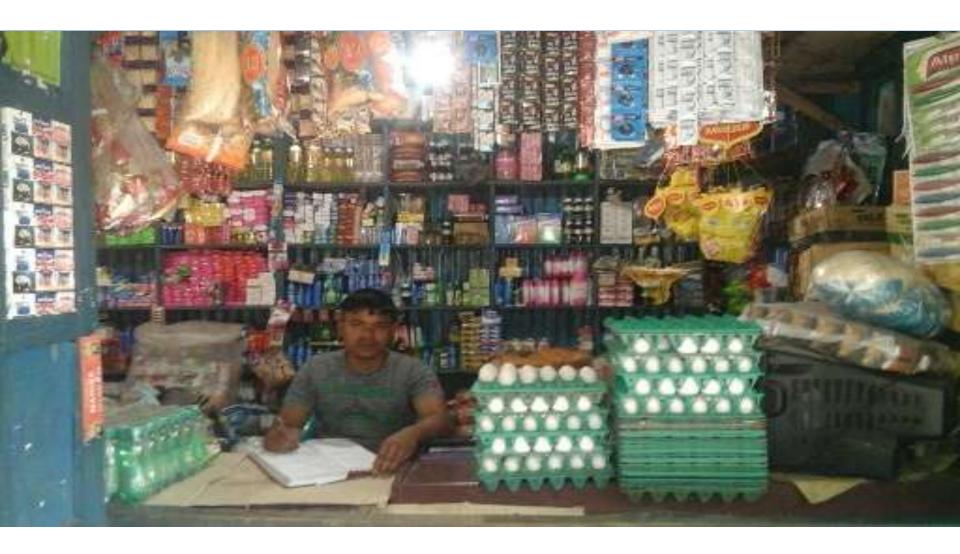

# Pictures

পি ফরন র ইউন্সিয়াস শা ইউপি ফরম-১৩ উপজেলা ও জেলা ঃ গাইবারা। অর্থ বছর ঃ ২০১৬-২০১৭ ট্রেড লাইসেন্স লাইসেস নম্বর লাইসেঙ্গধারীর নাম : ফি প্রদানের পরিমাণ টাকা ঃ 🗩 🛫 প্রাপ্ত হয়ে তার বাবসা/বৃত্তি/পেশা আগামী ৩০ জুন ২০.১.৭ ইং পর্যন্ত চালিয়ে র্যাবার জন্য এই লাইসেন্স প্রদান করা হলো ৬নং রামচন্দ্রপুর ইউনিয়ন পরিষদের পক্ষে-Cuis बार्य-काल जिल्लामा (क्रियाचाड्यान ञाविथ ३२ ७ /० ८/३ क नार बामक्रमा पुर विशिक्षिण अधिकार পাইবাছ। সলর, গাইবাদ্যা