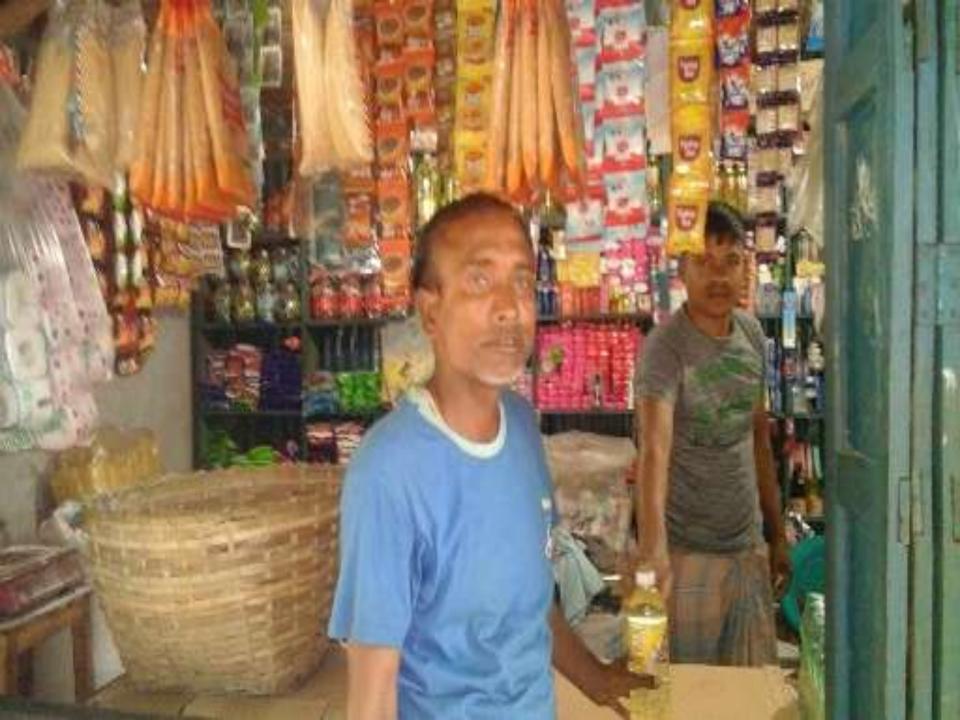

## BRIEF BIO OF THE PROPOSED NOBIN UDYOKTA

| Name and address                                                                                                          |    | Shree Sujon Chandra Mohonta  Vill: Ramchandrapur, Union: Ramchandrapur, Post: Rohomatpur, Upazila: Sadar, District: Gaibandha. |
|---------------------------------------------------------------------------------------------------------------------------|----|--------------------------------------------------------------------------------------------------------------------------------|
| Age                                                                                                                       | :  | 28 years                                                                                                                       |
| Marital status                                                                                                            | •  | Married                                                                                                                        |
| Children                                                                                                                  | •• | 01 (One) Son                                                                                                                   |
| No. of siblings:                                                                                                          | :  | 02 (Two) Brothers                                                                                                              |
| Parent's and GB related Info: (i) Who is GB member (ii) Mother's name (iii) Father's name (iv) GB member's info           |    | Mother                                                                                                                         |
| Further Information: (v) Who pays GB loan installment (vi) Mobile lady (vii) Grameen Education Loan (viii) Any other loan |    | Entrepreneur<br>No<br>Nil<br>Nil                                                                                               |

# PROPOSED NOBIN UDYOKTA BUSINESS INFO

| Business Name                                                                                           | : | Sujon Store                                                                          |
|---------------------------------------------------------------------------------------------------------|---|--------------------------------------------------------------------------------------|
| Address/ Location                                                                                       | : | Tulshighat Bazar, Sadar, Gaibandha.                                                  |
| Total Investment in BDT                                                                                 | : | Tk. 337,000                                                                          |
| Financing                                                                                               | : | Self Tk. 267,000 (from existing business) Required Investment Tk. 70,000 (as equity) |
| Present salary/drawings from business                                                                   | • | BDT 6,000 (Six thousand)                                                             |
| Proposed Salary                                                                                         | : | BDT 7,000 (Seven thousand)                                                           |
| Proposed Business Implementation Plan (i) % of present gross profit margin (ii) Estimated % of proposed |   | On an average 15%                                                                    |
| gross profit margin (iii) In future risk mgt. plan (from fire, disaster etc.)                           | - | On an average 15%                                                                    |