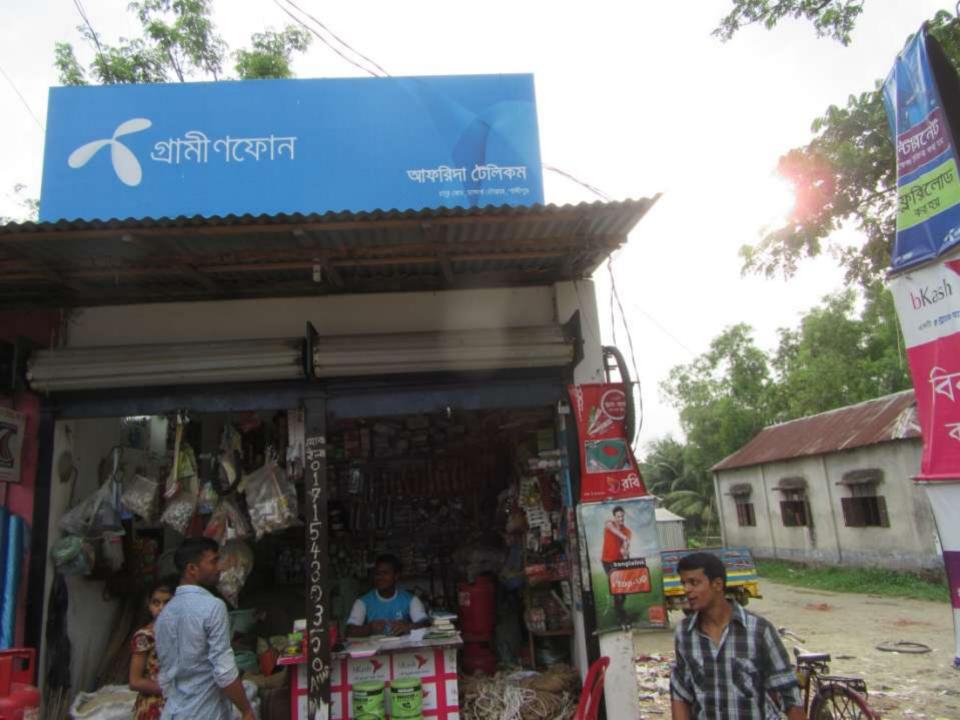

| Proposed Nobin Udyokta Business Info              |   |                                                                                                                                                                                                                                                                                                                                                                                                                                                                                      |  |
|---------------------------------------------------|---|--------------------------------------------------------------------------------------------------------------------------------------------------------------------------------------------------------------------------------------------------------------------------------------------------------------------------------------------------------------------------------------------------------------------------------------------------------------------------------------|--|
| Business Name                                     | : | AFRIDA TELECOM                                                                                                                                                                                                                                                                                                                                                                                                                                                                       |  |
| Location                                          | : | Jugitola, Gazipur                                                                                                                                                                                                                                                                                                                                                                                                                                                                    |  |
| Total Investment in BDT                           | : | BDT 4,50,000/-                                                                                                                                                                                                                                                                                                                                                                                                                                                                       |  |
| Financing                                         | : | Self BDT 3,00,000/- (from existing business) 67% Required Investment BDT 1,50,000/- (as equity) 33%                                                                                                                                                                                                                                                                                                                                                                                  |  |
| Present salary/drawings from business (estimates) | : | BDT 5,000                                                                                                                                                                                                                                                                                                                                                                                                                                                                            |  |
| Proposed Salary                                   | : | BDT 5,000                                                                                                                                                                                                                                                                                                                                                                                                                                                                            |  |
| Size of shop                                      | : | 13 ft x 13 ft= 169 square ft                                                                                                                                                                                                                                                                                                                                                                                                                                                         |  |
| Security of the shop                              | : | -                                                                                                                                                                                                                                                                                                                                                                                                                                                                                    |  |
| Implementation                                    | : | <ul> <li>The business is planned to be scaled up by investment in existing goods like;gass Silinder,dyes,Saical ring,Electric Cable,pibe,energy bulb,Cow Feed etc.</li> <li>Average 20% gain on sales.</li> <li>The business is operating by entrepreneur. Existing no employee.</li> <li>After getting equity fund no employee will be appointed.</li> <li>The shop is Rent .</li> <li>Collects goods from Chowrasta,Gazipur .</li> <li>Agreed grace period is 3 months.</li> </ul> |  |