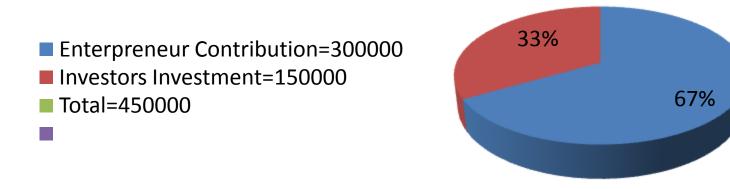

| Proposed Nobin Udyokta Business Info              |   |                                                                                                                                                                                                                                                                                                                                                                                                                                                                                      |  |
|---------------------------------------------------|---|--------------------------------------------------------------------------------------------------------------------------------------------------------------------------------------------------------------------------------------------------------------------------------------------------------------------------------------------------------------------------------------------------------------------------------------------------------------------------------------|--|
| Business Name                                     | : | AFRIDA TELECOM                                                                                                                                                                                                                                                                                                                                                                                                                                                                       |  |
| Location                                          | : | Jugitola, Gazipur                                                                                                                                                                                                                                                                                                                                                                                                                                                                    |  |
| Total Investment in BDT                           | : | BDT 4,50,000/-                                                                                                                                                                                                                                                                                                                                                                                                                                                                       |  |
| Financing                                         | : | Self BDT 3,00,000/- (from existing business) 67% Required Investment BDT 1,50,000/- (as equity) 33%                                                                                                                                                                                                                                                                                                                                                                                  |  |
| Present salary/drawings from business (estimates) | : | BDT 5,000                                                                                                                                                                                                                                                                                                                                                                                                                                                                            |  |
| Proposed Salary                                   | : | BDT 5,000                                                                                                                                                                                                                                                                                                                                                                                                                                                                            |  |
| Size of shop                                      | : | 13 ft x 13 ft= 169 square ft                                                                                                                                                                                                                                                                                                                                                                                                                                                         |  |
| Security of the shop                              | : | -                                                                                                                                                                                                                                                                                                                                                                                                                                                                                    |  |
| Implementation                                    | : | <ul> <li>The business is planned to be scaled up by investment in existing goods like;gass Silinder,dyes,Saical ring,Electric Cable,pibe,energy bulb,Cow Feed etc.</li> <li>Average 20% gain on sales.</li> <li>The business is operating by entrepreneur. Existing no employee.</li> <li>After getting equity fund no employee will be appointed.</li> <li>The shop is Rent .</li> <li>Collects goods from Chowrasta,Gazipur .</li> <li>Agreed grace period is 3 months.</li> </ul> |  |