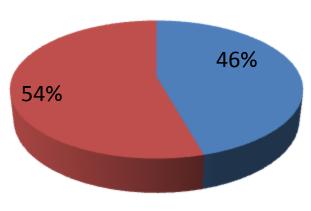

| Proposed Nobin Udyokta Business Info              |   |                                                                                                                                                                                                                                                                                                                                                                                                                                                                   |  |  |
|---------------------------------------------------|---|-------------------------------------------------------------------------------------------------------------------------------------------------------------------------------------------------------------------------------------------------------------------------------------------------------------------------------------------------------------------------------------------------------------------------------------------------------------------|--|--|
| Business Name                                     | : | SHAOLI DESIGN& FASHION HOUSE                                                                                                                                                                                                                                                                                                                                                                                                                                      |  |  |
| Location                                          | : | Chandona, Gazipur                                                                                                                                                                                                                                                                                                                                                                                                                                                 |  |  |
| Total Investment in BDT                           | : | BDT 92,000/-                                                                                                                                                                                                                                                                                                                                                                                                                                                      |  |  |
| Financing                                         | : | Self BDT 42,000/- (from existing business) 46%                                                                                                                                                                                                                                                                                                                                                                                                                    |  |  |
|                                                   |   | Required Investment BDT 50,000/- (as equity) 54%                                                                                                                                                                                                                                                                                                                                                                                                                  |  |  |
| Present salary/drawings from business (estimates) | : | BDT 3,500                                                                                                                                                                                                                                                                                                                                                                                                                                                         |  |  |
| Proposed Salary                                   | : | BDT 4,000                                                                                                                                                                                                                                                                                                                                                                                                                                                         |  |  |
| Size of shop                                      | : | 10 ft x 10 ft= 100 square ft                                                                                                                                                                                                                                                                                                                                                                                                                                      |  |  |
| Security of the shop                              | : | -                                                                                                                                                                                                                                                                                                                                                                                                                                                                 |  |  |
| Implementation                                    | : | <ul> <li>The business is planned to be scaled up by investment in existing goods like; Three pice,Orna,Print kapor,Gos kapor etc.</li> <li>Average 20% gain on sales.</li> <li>The business is operating by entrepreneur. Existing no employee.</li> <li>After getting equity fund no employee will be appointed.</li> <li>Entrepreneur is owner of the shop.</li> <li>Collects goods from Joydebpur Bazaar.</li> <li>Agreed grace period is 3 months.</li> </ul> |  |  |