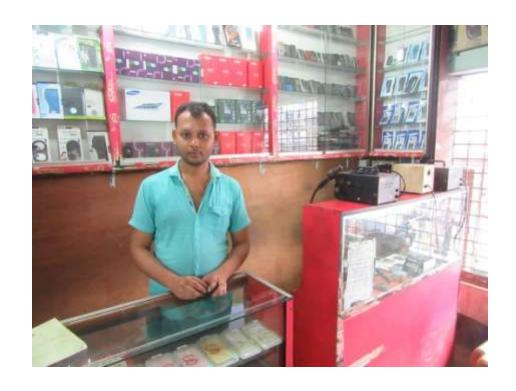

#### **Proposed NU Business Name: SHOPON TELECOM**



Project identification and prepared by: Md. Ataur Rahman, Bashon Unit, Gazipur

Project verified by: MD. Rofiqul Islam



| Brief Bio of The Proposed Nobin Udyokta        |    |                                                                     |  |  |
|------------------------------------------------|----|---------------------------------------------------------------------|--|--|
| Name                                           | :  | MD. TAIJUL ISLAM                                                    |  |  |
| Age                                            | •  | 12-11-1984 ( 31 Years)                                              |  |  |
| Education, till to date                        | :  | SSC                                                                 |  |  |
| Marital status