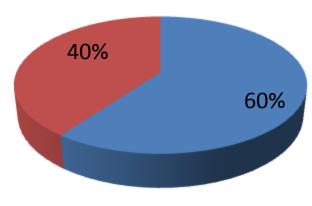

| Proposed Nobin Udyokta Business Info              |   |                                                                                                                                                                                                                                                                                                                                                                                                                                                                                         |  |
|---------------------------------------------------|---|-----------------------------------------------------------------------------------------------------------------------------------------------------------------------------------------------------------------------------------------------------------------------------------------------------------------------------------------------------------------------------------------------------------------------------------------------------------------------------------------|--|
| Business Name                                     | : | SHOPON TELECOM                                                                                                                                                                                                                                                                                                                                                                                                                                                                          |  |
| Location                                          | : | Majlishpur, Gazipur                                                                                                                                                                                                                                                                                                                                                                                                                                                                     |  |
| Total Investment in BDT                           | : | BDT 2,50,000/-                                                                                                                                                                                                                                                                                                                                                                                                                                                                          |  |
| Financing                                         | : | Self BDT 1,50,000/- (from existing business) 60% Required Investment BDT 1,00,000/- (as equity) 40%                                                                                                                                                                                                                                                                                                                                                                                     |  |
| Present salary/drawings from business (estimates) | • | BDT 5,000                                                                                                                                                                                                                                                                                                                                                                                                                                                                               |  |
| Proposed Salary                                   | : | BDT 5,000                                                                                                                                                                                                                                                                                                                                                                                                                                                                               |  |
| Size of shop                                      | : | 12 ft x 3 ft= 30 square ft                                                                                                                                                                                                                                                                                                                                                                                                                                                              |  |
| Security of the shop                              | : | -                                                                                                                                                                                                                                                                                                                                                                                                                                                                                       |  |
| Implementation                                    | : | <ul> <li>The business is planned to be scaled up by investment in existing goods like; Mobile, Battry, charger, headphone, mamory card, klipe cover etc.</li> <li>Average 18% gain on sales.</li> <li>The business is operating by entrepreneur. Existing no employee.</li> <li>After getting equity fund no employee will be appointed.</li> <li>Entrepreneur is owner of the shop.</li> <li>Collects goods from Chowrasta bazer.</li> <li>Agreed grace period is 3 months.</li> </ul> |  |