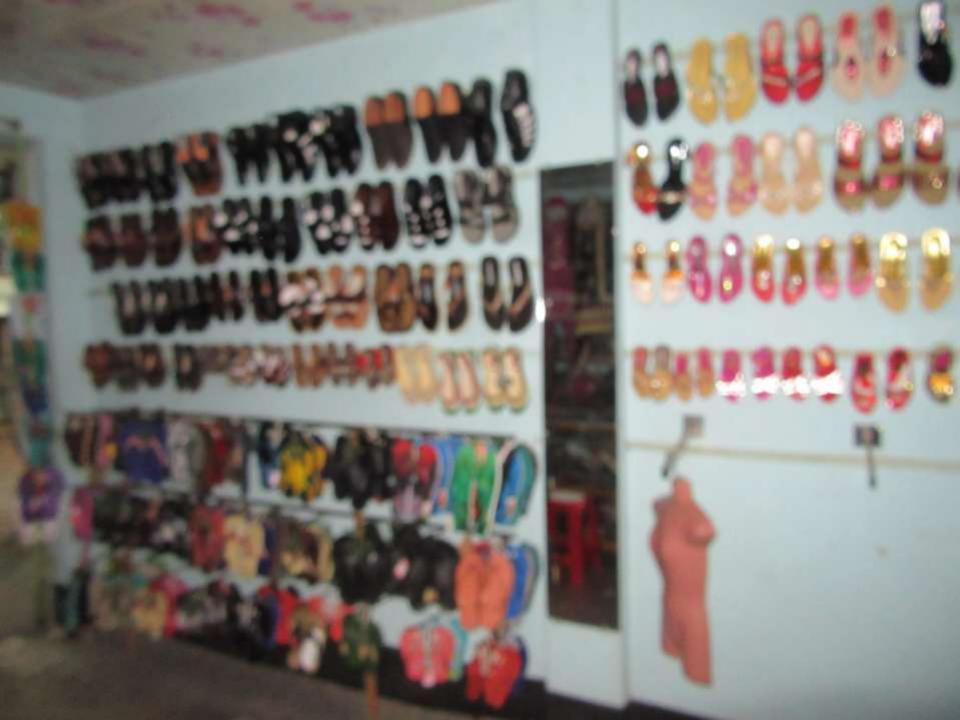

| Proposed Nobin Udyokta Business Info              |          |                                                                                                                                                                                                                                                                                                                                                                                                                       |  |
|---------------------------------------------------|----------|-----------------------------------------------------------------------------------------------------------------------------------------------------------------------------------------------------------------------------------------------------------------------------------------------------------------------------------------------------------------------------------------------------------------------|--|
| Business Name                                     | <b>:</b> | NISHI NABILA BOSTRALOY & SHOES STORE                                                                                                                                                                                                                                                                                                                                                                                  |  |
| Location                                          | :        | Satir Bazar, Mawna, Gazipur                                                                                                                                                                                                                                                                                                                                                                                           |  |
| Total Investment in BDT                           | :        | BDT 2,30,000/-                                                                                                                                                                                                                                                                                                                                                                                                        |  |
| Financing                                         | :        | Self BDT 1,30,000/-(from existing business) 57% Required Investment BDT 1,00,000/-(as equity) 43%                                                                                                                                                                                                                                                                                                                     |  |
| Present salary/drawings from business (estimates) | :        | BDT 5,000/-                                                                                                                                                                                                                                                                                                                                                                                                           |  |
| Proposed Salary                                   | <b>:</b> | BDT 5,000/-                                                                                                                                                                                                                                                                                                                                                                                                           |  |
| Size of shop                                      |          | 12ft x 18ft= 216 square ft                                                                                                                                                                                                                                                                                                                                                                                            |  |
| Security of the shop                              | :        | -                                                                                                                                                                                                                                                                                                                                                                                                                     |  |
| Implementation                                    | :        | <ul> <li>The business is planned to be scaled up by investment in existing goods like; Shirt, pant, t-shirt etc.</li> <li>Average 15% gain on sale.</li> <li>The business is operating by entrepreneur. Existing no employee.</li> <li>After getting equity fund one employee will be appointed.</li> <li>The shop is owned.</li> <li>Collects goods from Dhaka.</li> <li>Agreed grace period is 3 months.</li> </ul> |  |

| Investment Breakdown                            |          |          |                |  |  |
|-------------------------------------------------|----------|----------|----------------|--|--|
| Particulars Particulars Particulars Particulars | Existing | Proposed | Proposed Total |  |  |
| Shari                                           | 50,000   | 0        | 50,000         |  |  |
| Lungi                                           | 30,000   | 0        | 30,000         |  |  |
| Three Piece                                     | 35,000   | 25,000   | 60,000         |  |  |
| Pant                                            | 15,000   | 0        | 15,000         |  |  |
| Long Cloth                                      | 0        | 9,000    | 9,000          |  |  |
| Shoes                                           | 0        | 50,000   | 50,000         |  |  |
| Others                                          | 0        | 16,000   | 16,000         |  |  |
| Total                                           | 130,000  | 100,000  | 230,000        |  |  |