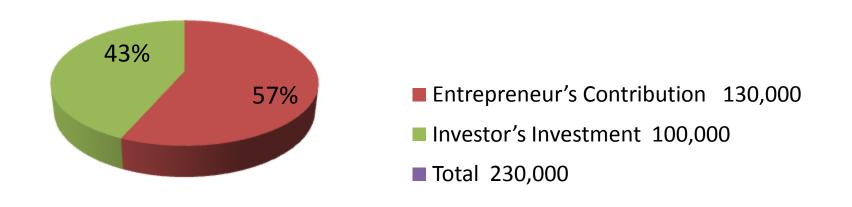

| Investment Breakdown                            |          |          |                |  |  |
|-------------------------------------------------|----------|----------|----------------|--|--|
| Particulars Particulars Particulars Particulars | Existing | Proposed | Proposed Total |  |  |
| Shari                                           | 50,000   | 0        | 50,000         |  |  |
| Lungi                                           | 30,000   | 0        | 30,000         |  |  |
| Three Piece                                     | 35,000   | 25,000   | 60,000         |  |  |
| Pant                                            | 15,000   | 0        | 15,000         |  |  |
| Long Cloth                                      | 0        | 9,000    | 9,000          |  |  |
| Shoes                                           | 0        | 50,000   | 50,000         |  |  |
| Others                                          | 0        | 16,000   | 16,000         |  |  |
| Total                                           | 130,000  | 100,000  | 230,000        |  |  |