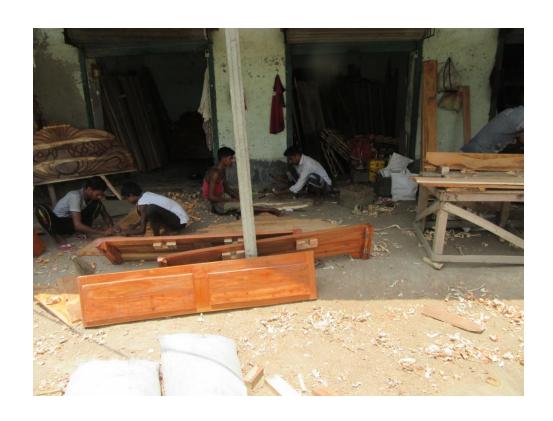

#### **Proposed NU Business Name: M/S MAA FURNITURE**



Project identification and prepared by: Md. Shah Alom, Dupchachia Unit, Bugra

Project verified by: MD. Mujharul Islam



| Brief Bio of The Proposed Nobin Udyokta                                                                        |   |                                                                                                                                                                                    |  |  |
|----------------------------------------------------------------------------------------------------------------|---|------------------------------------------------------------------------------------------------------------------------------------------------------------------------------------|--|--|
| Name