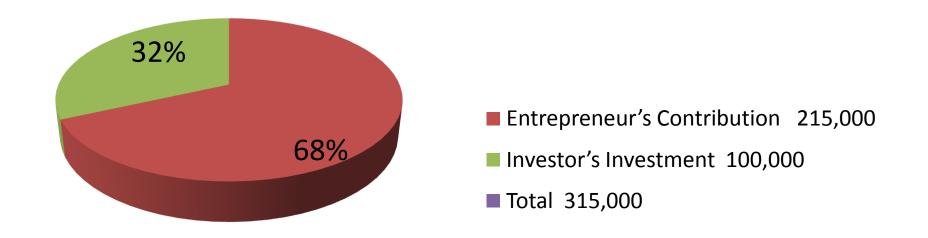

| Proposed Nobin Udyokta Business Info              |          |                                                                                                                                                                                                                                                                                                                                                           |  |
|---------------------------------------------------|----------|-----------------------------------------------------------------------------------------------------------------------------------------------------------------------------------------------------------------------------------------------------------------------------------------------------------------------------------------------------------|--|
| Business Name                                     | :        | M/S MAA FURNITURE                                                                                                                                                                                                                                                                                                                                         |  |
| Location                                          | :        | Dhaperhat, west side, dupchachia                                                                                                                                                                                                                                                                                                                          |  |
| Total Investment in BDT                           | :        | BDT 315,000/-                                                                                                                                                                                                                                                                                                                                             |  |
| Financing                                         | :        | Self BDT 215,000/-(from existing business) 68% Required Investment BDT 100,000/-(as equity) 32%                                                                                                                                                                                                                                                           |  |
| Present salary/drawings from business (estimates) | :        | BDT 5,000/-                                                                                                                                                                                                                                                                                                                                               |  |
| Proposed Salary                                   | <b>:</b> | BDT 5,000/-                                                                                                                                                                                                                                                                                                                                               |  |
| Size of shop                                      | :        | 30 ft x 10 ft= 300 square ft                                                                                                                                                                                                                                                                                                                              |  |
| Security of the shop                              | :        | BDT 10000/-                                                                                                                                                                                                                                                                                                                                               |  |
| Implementation                                    | •        | <ul> <li>Manufacturer of wood furniture.</li> <li>Average 40% gain on sale.</li> <li>The business is operating by entrepreneur. Existing 10 employees.</li> <li>After getting equity fund 2 employee will be appointed.</li> <li>The shop is rented.</li> <li>Collects goods from Dupchachia, Bogra.</li> <li>Agreed grace period is 3 months.</li> </ul> |  |