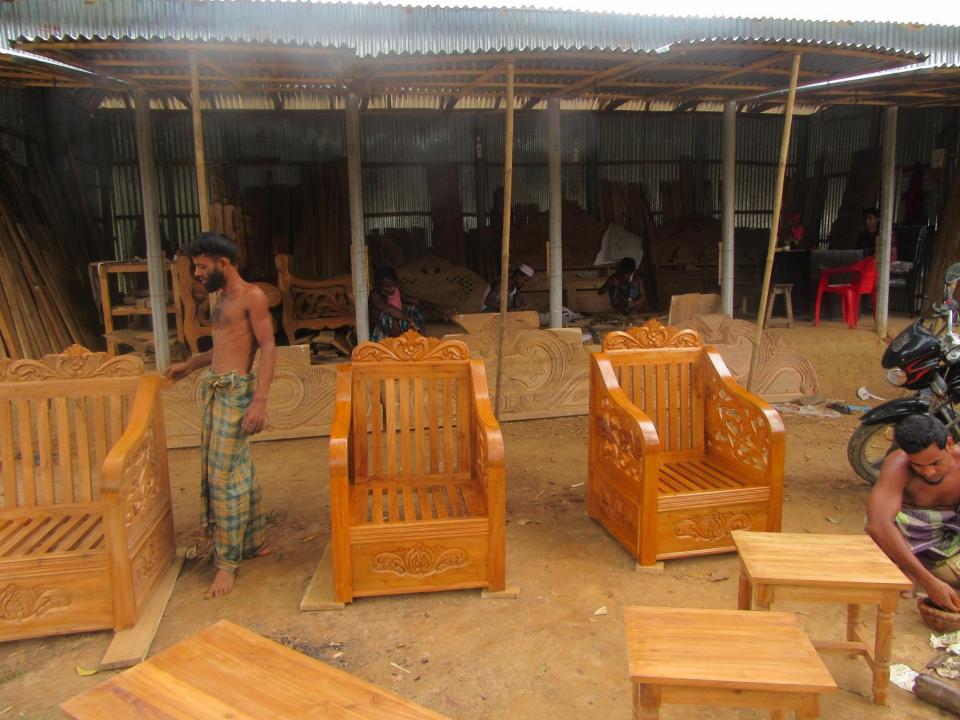

# Pictures

coasess : MENTAGE crord of man:

2 St. oly ( M. oly) (M. Orons of 5 to bold of super super of the super

The dis and algorians to some point and which