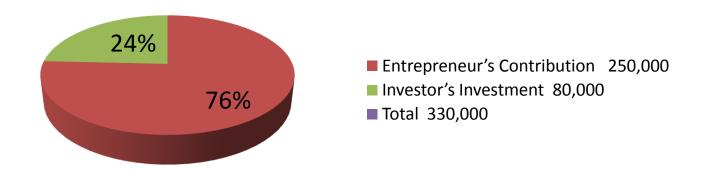

| Proposed Nobin Udyokta Business Info              |   |                                                                                                                                                                                                                                                                                                                                                                                                                                 |  |
|---------------------------------------------------|---|---------------------------------------------------------------------------------------------------------------------------------------------------------------------------------------------------------------------------------------------------------------------------------------------------------------------------------------------------------------------------------------------------------------------------------|--|
| Business Name                                     | : | LAMIA RUMAN FURNITURE MART                                                                                                                                                                                                                                                                                                                                                                                                      |  |
| Location                                          | : | Chonkhola Bazar,Ghatail,Tangail.                                                                                                                                                                                                                                                                                                                                                                                                |  |
| Total Investment in BDT                           | : | BDT 330,000/-                                                                                                                                                                                                                                                                                                                                                                                                                   |  |
| Financing                                         | : | Self BDT 250,000/- (from existing business) 68%<br>Required Investment BDT 80,000/- (as equity) 32%                                                                                                                                                                                                                                                                                                                             |  |
| Present salary/drawings from business (estimates) | : | BDT 5,000                                                                                                                                                                                                                                                                                                                                                                                                                       |  |
| Proposed Salary                                   | : | BDT 5,000                                                                                                                                                                                                                                                                                                                                                                                                                       |  |
| Size of shop                                      | : | 40 ft x 15 ft= 600 Square ft                                                                                                                                                                                                                                                                                                                                                                                                    |  |
| Security of the shop                              | : | None                                                                                                                                                                                                                                                                                                                                                                                                                            |  |
| Implementation                                    | : | <ul> <li>The business is planned to be scaled up by investment in existing goods like; Sky Moni Wood, Door, Window, Alna, Dessing Table, Full Box Khat, Sofa Set, Etc.</li> <li>Average 30% gain on sales.</li> <li>The business is operating by entrepreneur. Existing 4 employee.</li> <li>The Shop Is Rented</li> <li>Collects goods from Chonkhola, Madhupur, Ghatail.</li> <li>Agreed grace period is 3 months.</li> </ul> |  |

| Investment Breakdown                                                                                                                          |          |          |                |  |  |
|-----------------------------------------------------------------------------------------------------------------------------------------------|----------|----------|----------------|--|--|
| Particulars                                                                                                                                   | Existing | Proposed | Proposed Total |  |  |
| Sofa Set=2*25000,Box Khat=3*30000,Door=1*12000,Wall Show case=1*25000,Window=4*1400,Alna=1*150 0,Dressing Table=1*15000,Sky Moni Wood=100*550 | 250000   | 80000    | 330000         |  |  |
| Total                                                                                                                                         | 250000   | 80000    | 330000         |  |  |