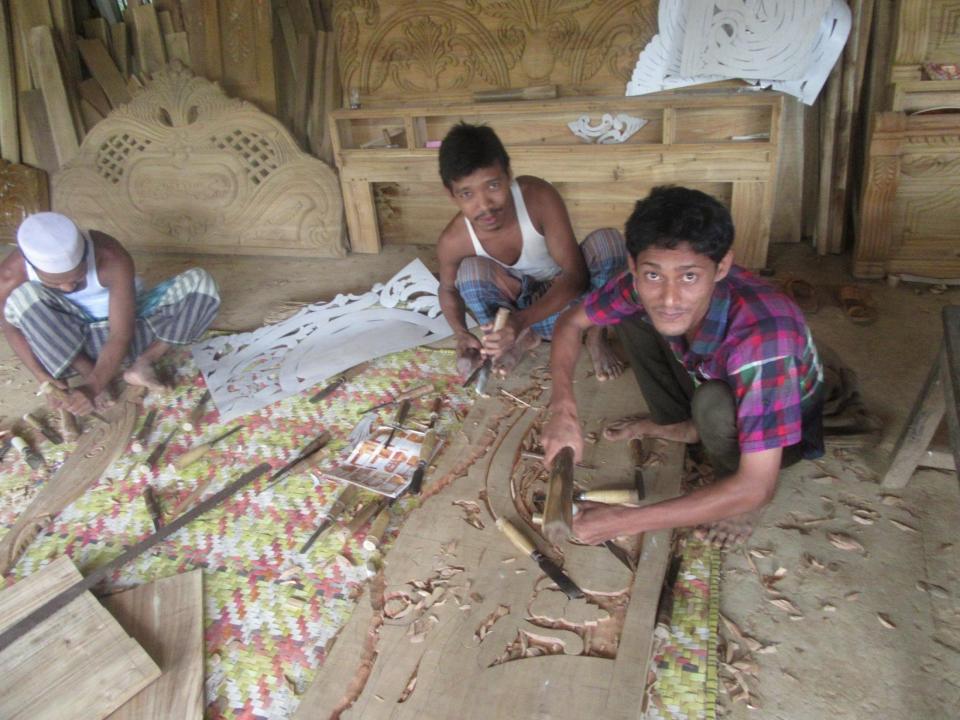

# Pictures

coasess : MENTAGE crord of man:

2 St. oly ( M. oly) (M. Orons of 5 to bold of super super of the super

The dis and algorians to some point and which