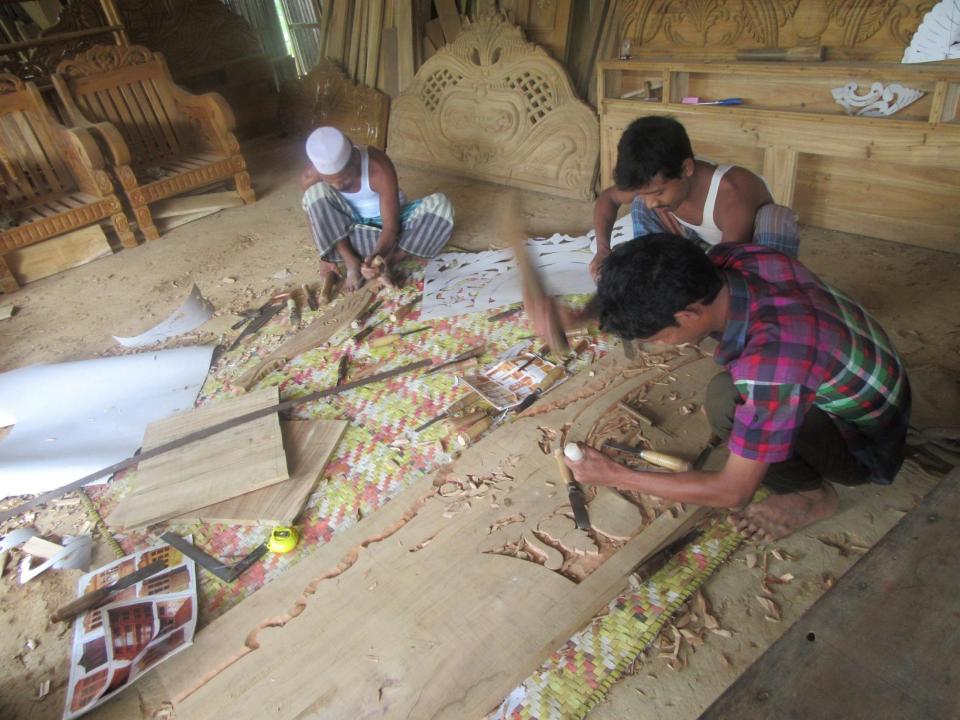

# Pictures

coasess : MENTAGE crord of man:

2 St. oly ( M. oly) (M. Orons of 5 to bold of super super of the super

The dis and algorians to some point and which