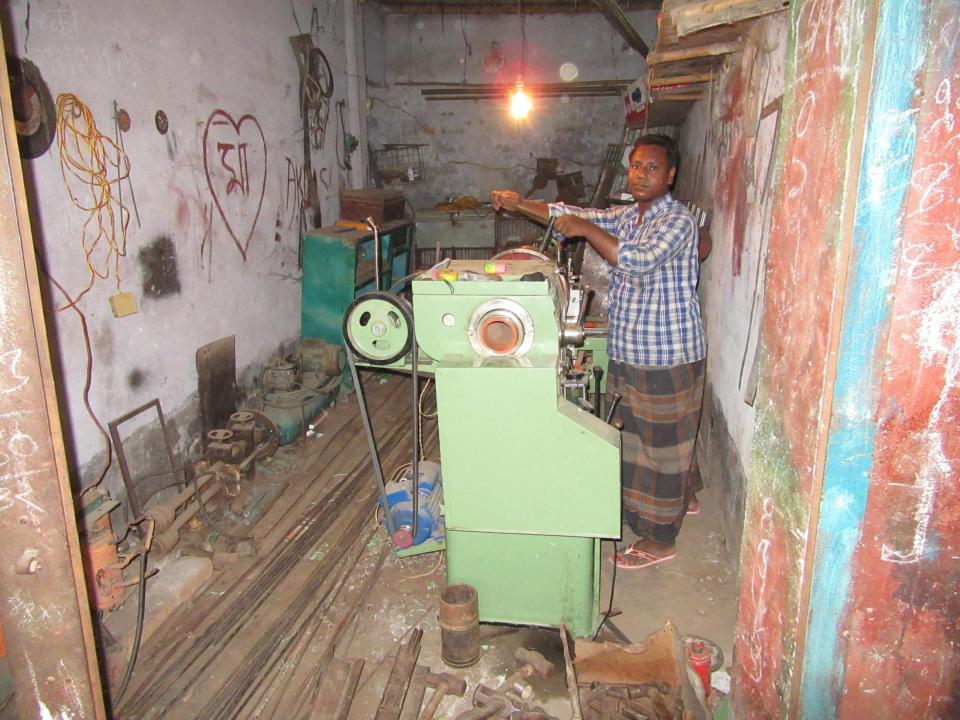

| Proposed Nobin Udyokta Business Info              |   |                                                                                                                                                                                                                                                                                                                                                            |  |
|---------------------------------------------------|---|------------------------------------------------------------------------------------------------------------------------------------------------------------------------------------------------------------------------------------------------------------------------------------------------------------------------------------------------------------|--|
| Business Name                                     | : | M/S SHARMIN STEEL & WELDING WORKSHOP                                                                                                                                                                                                                                                                                                                       |  |
| Location                                          | : | Chowmuhohi Bazar, Gobindapur, Dupchachia, Bogra                                                                                                                                                                                                                                                                                                            |  |
| Total Investment in BDT                           | : | BDT 5,95,000/-                                                                                                                                                                                                                                                                                                                                             |  |
| Financing                                         | : | Self BDT 4,45,000/-(from existing business) 75% Required Investment BDT 1,50,000/-(as equity) 25%                                                                                                                                                                                                                                                          |  |
| Present salary/drawings from business (estimates) | • | BDT 5,000/-                                                                                                                                                                                                                                                                                                                                                |  |
| Proposed Salary                                   | : | BDT 5,000/-                                                                                                                                                                                                                                                                                                                                                |  |
| Size of shop                                      | : | 20ft x 15ft= 300square ft                                                                                                                                                                                                                                                                                                                                  |  |
| Security of the shop                              | : | BDT 16,000/-                                                                                                                                                                                                                                                                                                                                               |  |
| Implementation                                    | • | <ul> <li>Manufacturer of steel furniture.</li> <li>Average 30% gain on sale.</li> <li>The business is operating by entrepreneur. Existing 3 employee.</li> <li>After getting equity fund one employee will be appointed.</li> <li>The shop is rented.</li> <li>Collects goods from Dupchachia, Bogra.</li> <li>Agreed grace period is 3 months.</li> </ul> |  |

# Pictures