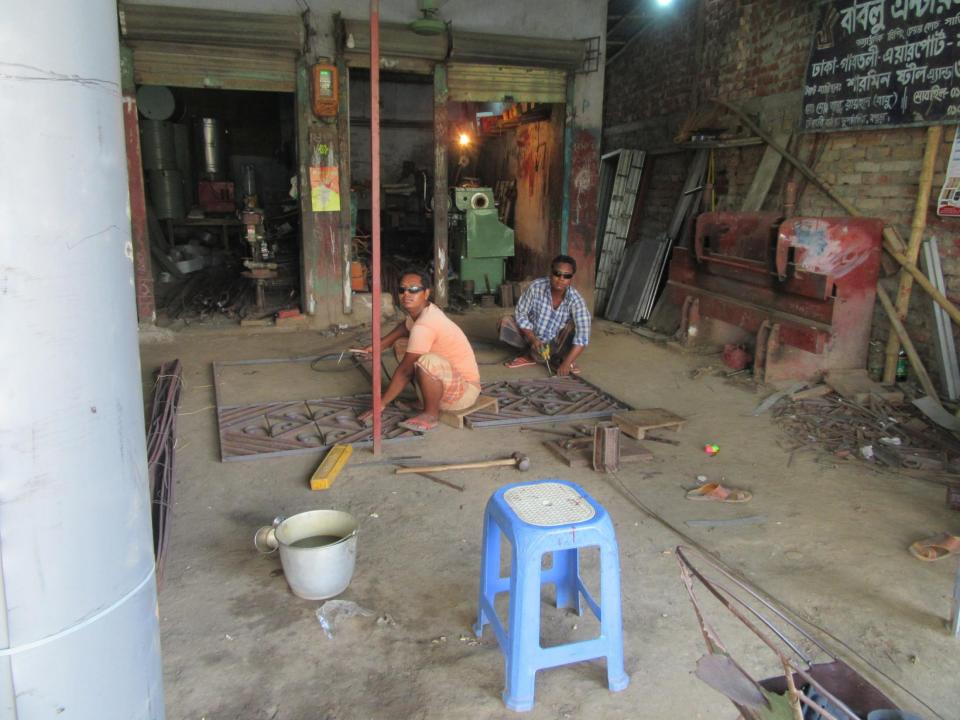

| Proposed Nobin Udyokta Business Info              |   |                                                                                                                                                                                                                                                                                                                                                            |  |
|---------------------------------------------------|---|------------------------------------------------------------------------------------------------------------------------------------------------------------------------------------------------------------------------------------------------------------------------------------------------------------------------------------------------------------|--|
| Business Name                                     | : | M/S SHARMIN STEEL & WELDING WORKSHOP                                                                                                                                                                                                                                                                                                                       |  |
| Location                                          | : | Chowmuhohi Bazar, Gobindapur, Dupchachia, Bogra                                                                                                                                                                                                                                                                                                            |  |
| Total Investment in BDT                           | : | BDT 5,95,000/-                                                                                                                                                                                                                                                                                                                                             |  |
| Financing                                         | : | Self BDT 4,45,000/-(from existing business) 75% Required Investment BDT 1,50,000/-(as equity) 25%                                                                                                                                                                                                                                                          |  |
| Present salary/drawings from business (estimates) | • | BDT 5,000/-                                                                                                                                                                                                                                                                                                                                                |  |
| Proposed Salary                                   | : | BDT 5,000/-                                                                                                                                                                                                                                                                                                                                                |  |
| Size of shop                                      | : | 20ft x 15ft= 300square ft                                                                                                                                                                                                                                                                                                                                  |  |
| Security of the shop                              | : | BDT 16,000/-                                                                                                                                                                                                                                                                                                                                               |  |
| Implementation                                    | • | <ul> <li>Manufacturer of steel furniture.</li> <li>Average 30% gain on sale.</li> <li>The business is operating by entrepreneur. Existing 3 employee.</li> <li>After getting equity fund one employee will be appointed.</li> <li>The shop is rented.</li> <li>Collects goods from Dupchachia, Bogra.</li> <li>Agreed grace period is 3 months.</li> </ul> |  |

# Pictures