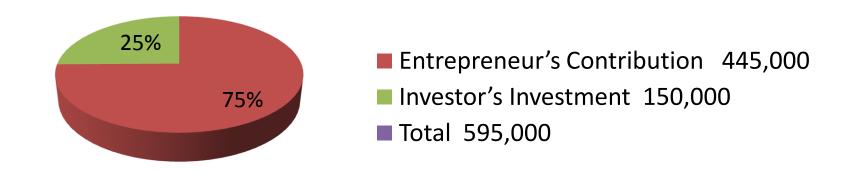

| Investment Breakdown         |          |          |                |  |  |
|------------------------------|----------|----------|----------------|--|--|
| Particulars                  | Existing | Proposed | Proposed Total |  |  |
| Gris (20 x 1500)             | 30,000   | 0        | 30,000         |  |  |
| Door (10 x6000)              | 60,000   | 0        | 60,000         |  |  |
| Drum (7 x 700)               | 4,900    | 0        | 4,900          |  |  |
| Pati (200 x 40)              | 8,000    | 40,000   | 48,000         |  |  |
| Angle (200 x 40)             | 8,000    | 20,000   | 28,000         |  |  |
| Bar (100 x 45)               | 4,500    | 45,000   | 49,500         |  |  |
| Sheet (100 x75)              | 7,500    | 37,500   | 45,000         |  |  |
| Leath Machine (1)            | 150,000  | 0        | 150,000        |  |  |
| Bhaj Machine (1)             | 100,000  | 0        | 100,000        |  |  |
| Weilding Machine (3)         | 40,000   | 0        | 40,000         |  |  |
| Drill Machine, Spray Machine | 32,100   | 0        | 32,100         |  |  |
| Rod                          | 0        | 7,500    | 7,500          |  |  |
| Total                        | 445,000  | 150,000  | 595,000        |  |  |