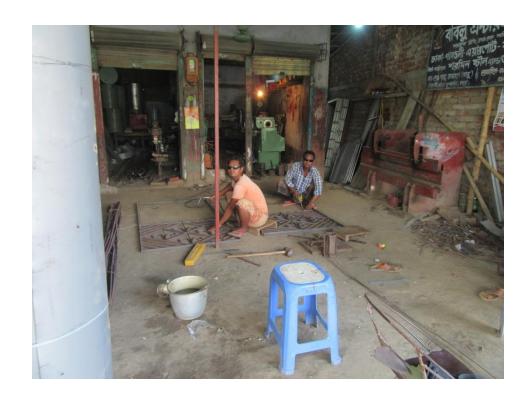

| Proposed Nobin Udyokta Business Info              |   |                                                                                                                                                                                                                                                                                                                                                            |  |
|---------------------------------------------------|---|------------------------------------------------------------------------------------------------------------------------------------------------------------------------------------------------------------------------------------------------------------------------------------------------------------------------------------------------------------|--|
| Business Name                                     | : | M/S SHARMIN STEEL & WELDING WORKSHOP                                                                                                                                                                                                                                                                                                                       |  |
| Location                                          | : | Chowmuhohi Bazar, Gobindapur, Dupchachia, Bogra                                                                                                                                                                                                                                                                                                            |  |
| Total Investment in BDT                           | : | BDT 5,95,000/-                                                                                                                                                                                                                                                                                                                                             |  |
| Financing                                         | : | Self BDT 4,45,000/-(from existing business) 75% Required Investment BDT 1,50,000/-(as equity) 25%                                                                                                                                                                                                                                                          |  |
| Present salary/drawings from business (estimates) | • | BDT 5,000/-                                                                                                                                                                                                                                                                                                                                                |  |
| Proposed Salary                                   | : | BDT 5,000/-                                                                                                                                                                                                                                                                                                                                                |  |
| Size of shop                                      | : | 20ft x 15ft= 300square ft                                                                                                                                                                                                                                                                                                                                  |  |
| Security of the shop                              | : | BDT 16,000/-                                                                                                                                                                                                                                                                                                                                               |  |
| Implementation                                    | • | <ul> <li>Manufacturer of steel furniture.</li> <li>Average 30% gain on sale.</li> <li>The business is operating by entrepreneur. Existing 3 employee.</li> <li>After getting equity fund one employee will be appointed.</li> <li>The shop is rented.</li> <li>Collects goods from Dupchachia, Bogra.</li> <li>Agreed grace period is 3 months.</li> </ul> |  |

# Pictures