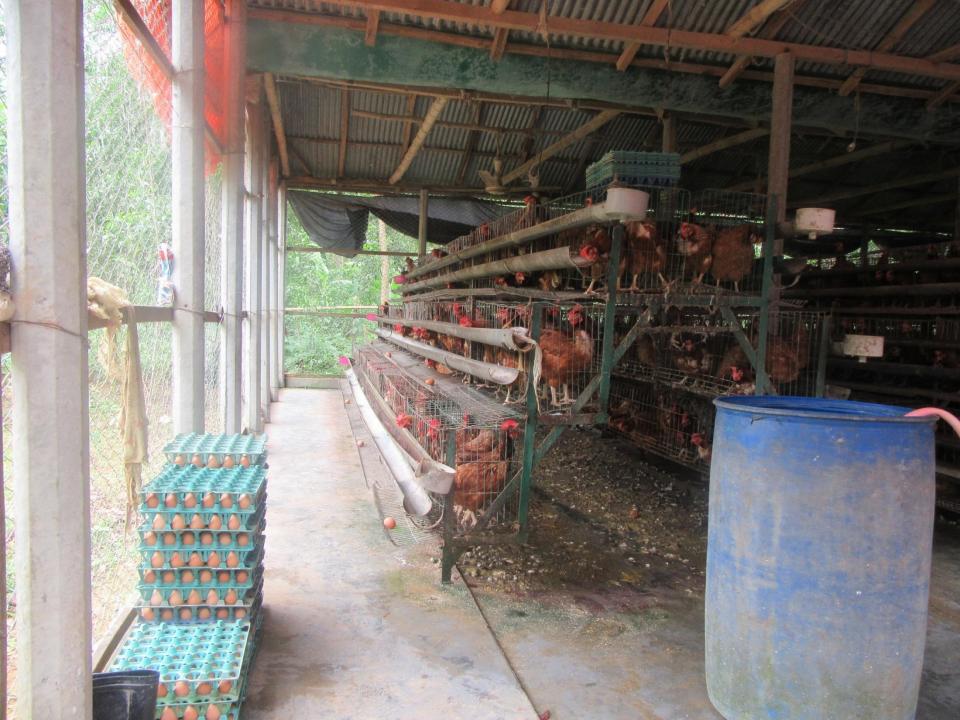

| Proposed Nobin Udyokta Business Info                 |   |                                                                                                                                                                                                                                                                                                                                                                  |  |
|------------------------------------------------------|---|------------------------------------------------------------------------------------------------------------------------------------------------------------------------------------------------------------------------------------------------------------------------------------------------------------------------------------------------------------------|--|
| Business Name                                        | : | M/S VAI VAI KHAN POULTRY FEED                                                                                                                                                                                                                                                                                                                                    |  |
| Location                                             | : | Chonkhola,Ghatail,Tangail.                                                                                                                                                                                                                                                                                                                                       |  |
| Total Investment in BDT                              | : | BDT 250,000/-                                                                                                                                                                                                                                                                                                                                                    |  |
| Financing                                            | : | Self BDT 150,000/- (from existing business) 60%<br>Required Investment BDT 100,000/- (as equity) 40%                                                                                                                                                                                                                                                             |  |
| Present salary/drawings<br>from business (estimates) | : | BDT 5,000                                                                                                                                                                                                                                                                                                                                                        |  |
| Proposed Salary                                      | : | BDT 5,000                                                                                                                                                                                                                                                                                                                                                        |  |
| Size of shop                                         | : | 12 ft x 15 ft= 180 square ft                                                                                                                                                                                                                                                                                                                                     |  |
| Security of the shop                                 | : | -                                                                                                                                                                                                                                                                                                                                                                |  |
| Implementation                                       | : | <ul> <li>The business is planned to be scaled up by investment in existing goods like;Broylar Food,Fish Food,Medicine Etc.</li> <li>Average 20% gain on sales.</li> <li>The business is operating by entrepreneur. Existing no employee.</li> <li>The Shop Is Rented</li> <li>Collects goods from Gazipur .</li> <li>Agreed grace period is 3 months.</li> </ul> |  |