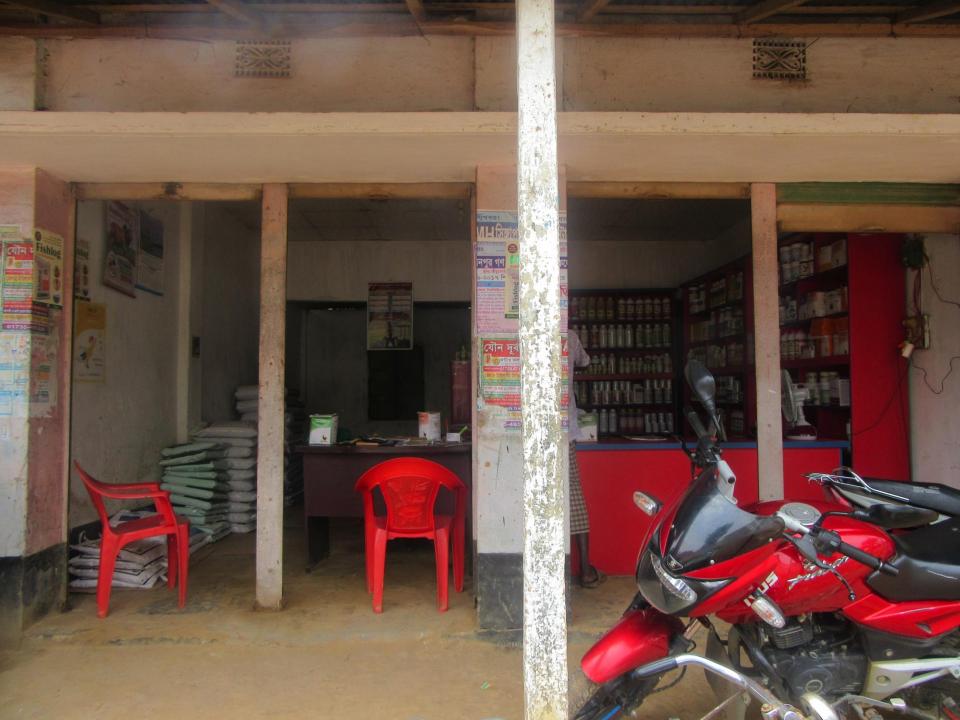

Pictures

the Princes

26/02/07

eurit of a contraction of the co

show we want Dar: Car Strates a This conservation -Com esterrary undra, solarizant