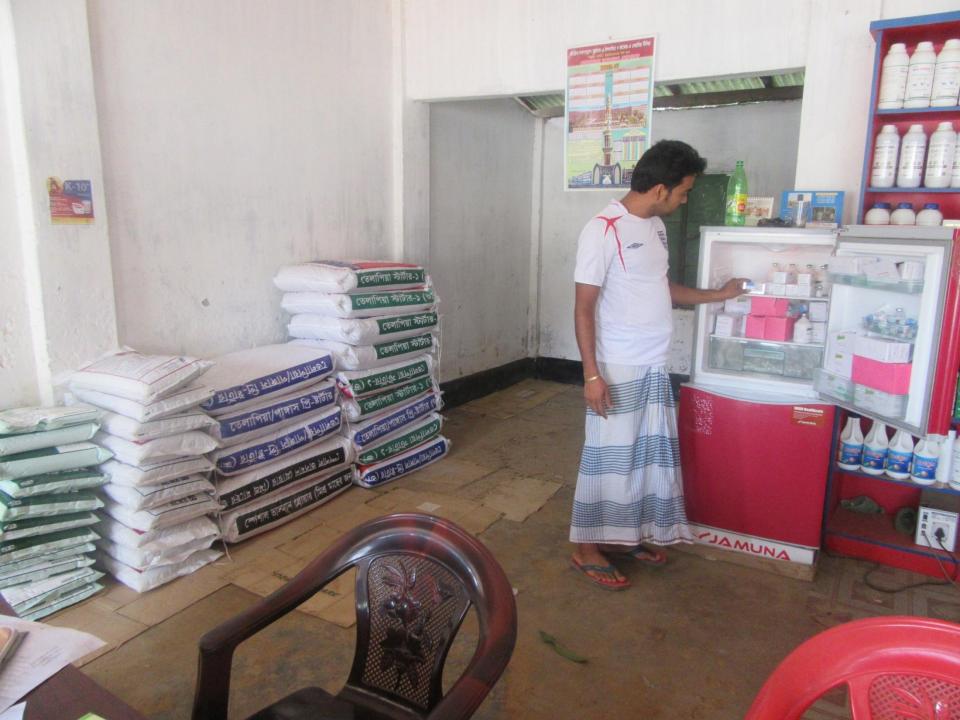

| Proposed Nobin Udyokta Business Info                 |   |                                                                                                                                                                                                                                                                                                                                                                  |  |
|------------------------------------------------------|---|------------------------------------------------------------------------------------------------------------------------------------------------------------------------------------------------------------------------------------------------------------------------------------------------------------------------------------------------------------------|--|
| Business Name                                        | : | M/S VAI VAI KHAN POULTRY FEED                                                                                                                                                                                                                                                                                                                                    |  |
| Location                                             | : | Chonkhola,Ghatail,Tangail.                                                                                                                                                                                                                                                                                                                                       |  |
| Total Investment in BDT                              | : | BDT 250,000/-                                                                                                                                                                                                                                                                                                                                                    |  |
| Financing                                            | : | Self BDT 150,000/- (from existing business) 60%<br>Required Investment BDT 100,000/- (as equity) 40%                                                                                                                                                                                                                                                             |  |
| Present salary/drawings<br>from business (estimates) | : | BDT 5,000                                                                                                                                                                                                                                                                                                                                                        |  |
| Proposed Salary                                      | : | BDT 5,000                                                                                                                                                                                                                                                                                                                                                        |  |
| Size of shop                                         | : | 12 ft x 15 ft= 180 square ft                                                                                                                                                                                                                                                                                                                                     |  |
| Security of the shop                                 | : | -                                                                                                                                                                                                                                                                                                                                                                |  |
| Implementation                                       | : | <ul> <li>The business is planned to be scaled up by investment in existing goods like;Broylar Food,Fish Food,Medicine Etc.</li> <li>Average 20% gain on sales.</li> <li>The business is operating by entrepreneur. Existing no employee.</li> <li>The Shop Is Rented</li> <li>Collects goods from Gazipur .</li> <li>Agreed grace period is 3 months.</li> </ul> |  |