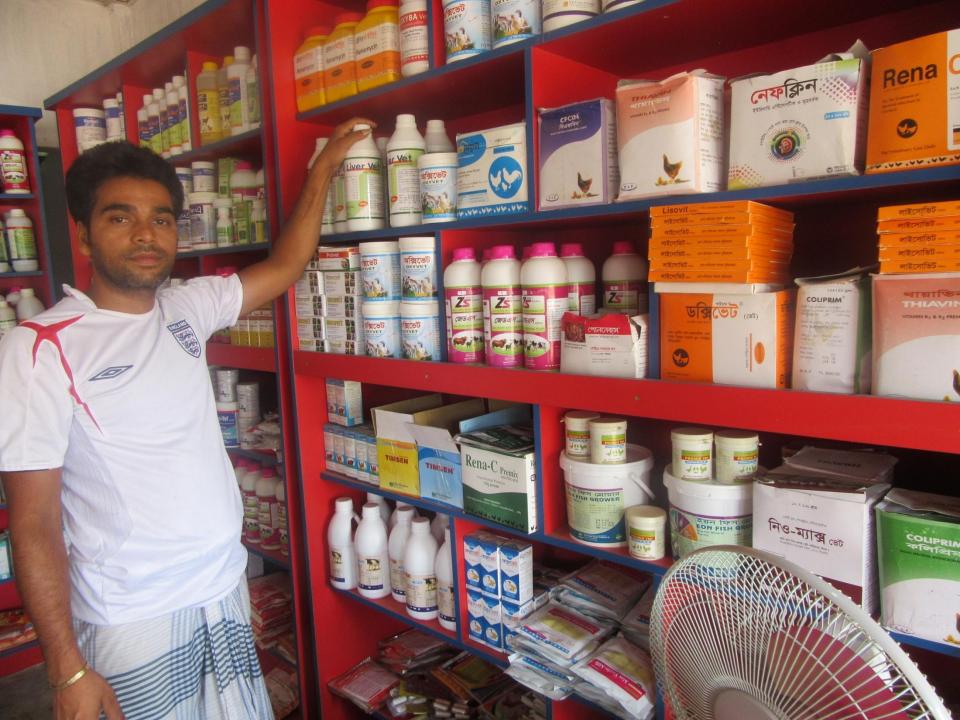

| Proposed Nobin Udyokta Business Info                 |   |                                                                                                                                                                                                                                                                                                                                                                  |  |
|------------------------------------------------------|---|------------------------------------------------------------------------------------------------------------------------------------------------------------------------------------------------------------------------------------------------------------------------------------------------------------------------------------------------------------------|--|
| Business Name                                        | : | M/S VAI VAI KHAN POULTRY FEED                                                                                                                                                                                                                                                                                                                                    |  |
| Location                                             | : | Chonkhola,Ghatail,Tangail.                                                                                                                                                                                                                                                                                                                                       |  |
| Total Investment in BDT                              | : | BDT 250,000/-                                                                                                                                                                                                                                                                                                                                                    |  |
| Financing                                            | : | Self BDT 150,000/- (from existing business) 60%<br>Required Investment BDT 100,000/- (as equity) 40%                                                                                                                                                                                                                                                             |  |
| Present salary/drawings<br>from business (estimates) | : | BDT 5,000                                                                                                                                                                                                                                                                                                                                                        |  |
| Proposed Salary                                      | : | BDT 5,000                                                                                                                                                                                                                                                                                                                                                        |  |
| Size of shop                                         | : | 12 ft x 15 ft= 180 square ft                                                                                                                                                                                                                                                                                                                                     |  |
| Security of the shop                                 | : | -                                                                                                                                                                                                                                                                                                                                                                |  |
| Implementation                                       | : | <ul> <li>The business is planned to be scaled up by investment in existing goods like;Broylar Food,Fish Food,Medicine Etc.</li> <li>Average 20% gain on sales.</li> <li>The business is operating by entrepreneur. Existing no employee.</li> <li>The Shop Is Rented</li> <li>Collects goods from Gazipur .</li> <li>Agreed grace period is 3 months.</li> </ul> |  |