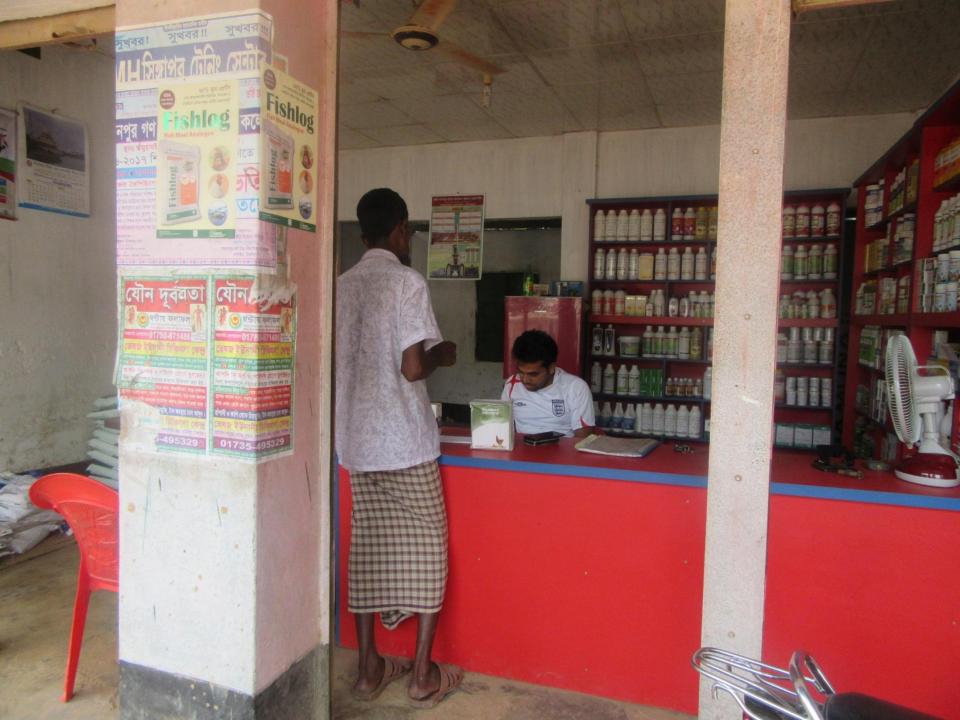

| Proposed Nobin Udyokta Business Info                 |   |                                                                                                                                                                                                                                                                                                                                                                  |  |
|------------------------------------------------------|---|------------------------------------------------------------------------------------------------------------------------------------------------------------------------------------------------------------------------------------------------------------------------------------------------------------------------------------------------------------------|--|
| Business Name                                        | : | M/S VAI VAI KHAN POULTRY FEED                                                                                                                                                                                                                                                                                                                                    |  |
| Location                                             | : | Chonkhola,Ghatail,Tangail.                                                                                                                                                                                                                                                                                                                                       |  |
| Total Investment in BDT                              | : | BDT 250,000/-                                                                                                                                                                                                                                                                                                                                                    |  |
| Financing                                            | : | Self BDT 150,000/- (from existing business) 60%<br>Required Investment BDT 100,000/- (as equity) 40%                                                                                                                                                                                                                                                             |  |
| Present salary/drawings<br>from business (estimates) | : | BDT 5,000                                                                                                                                                                                                                                                                                                                                                        |  |
| Proposed Salary                                      | : | BDT 5,000                                                                                                                                                                                                                                                                                                                                                        |  |
| Size of shop                                         | : | 12 ft x 15 ft= 180 square ft                                                                                                                                                                                                                                                                                                                                     |  |
| Security of the shop                                 | : | -                                                                                                                                                                                                                                                                                                                                                                |  |
| Implementation                                       | : | <ul> <li>The business is planned to be scaled up by investment in existing goods like;Broylar Food,Fish Food,Medicine Etc.</li> <li>Average 20% gain on sales.</li> <li>The business is operating by entrepreneur. Existing no employee.</li> <li>The Shop Is Rented</li> <li>Collects goods from Gazipur .</li> <li>Agreed grace period is 3 months.</li> </ul> |  |

Pictures

the Princes

26/02/07

eurit of a contraction of the co

show we want Dar: Car Strates a This conservation -Com esterrary undra, solarizant