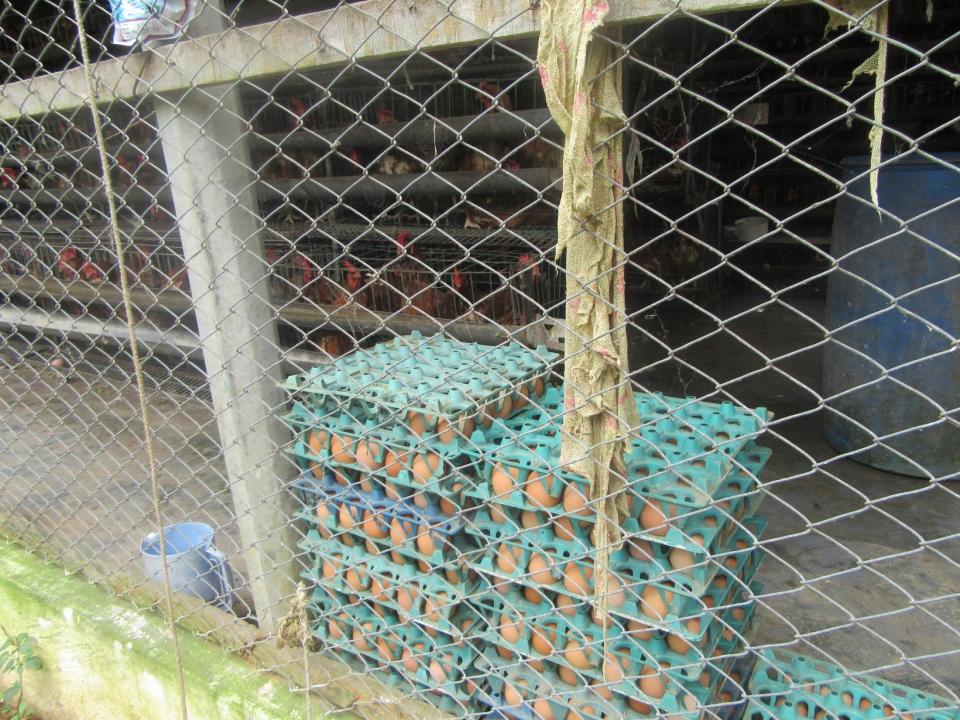

| Proposed Nobin Udyokta Business Info                 |   |                                                                                                                                                                                                                                                                                                                                                                  |  |
|------------------------------------------------------|---|------------------------------------------------------------------------------------------------------------------------------------------------------------------------------------------------------------------------------------------------------------------------------------------------------------------------------------------------------------------|--|
| Business Name                                        | : | M/S VAI VAI KHAN POULTRY FEED                                                                                                                                                                                                                                                                                                                                    |  |
| Location                                             | : | Chonkhola,Ghatail,Tangail.                                                                                                                                                                                                                                                                                                                                       |  |
| Total Investment in BDT                              | : | BDT 250,000/-                                                                                                                                                                                                                                                                                                                                                    |  |
| Financing                                            | : | Self BDT 150,000/- (from existing business) 60%<br>Required Investment BDT 100,000/- (as equity) 40%                                                                                                                                                                                                                                                             |  |
| Present salary/drawings<br>from business (estimates) | : | BDT 5,000                                                                                                                                                                                                                                                                                                                                                        |  |
| Proposed Salary                                      | : | BDT 5,000                                                                                                                                                                                                                                                                                                                                                        |  |
| Size of shop                                         | : | 12 ft x 15 ft= 180 square ft                                                                                                                                                                                                                                                                                                                                     |  |
| Security of the shop                                 | : | -                                                                                                                                                                                                                                                                                                                                                                |  |
| Implementation                                       | : | <ul> <li>The business is planned to be scaled up by investment in existing goods like;Broylar Food,Fish Food,Medicine Etc.</li> <li>Average 20% gain on sales.</li> <li>The business is operating by entrepreneur. Existing no employee.</li> <li>The Shop Is Rented</li> <li>Collects goods from Gazipur .</li> <li>Agreed grace period is 3 months.</li> </ul> |  |