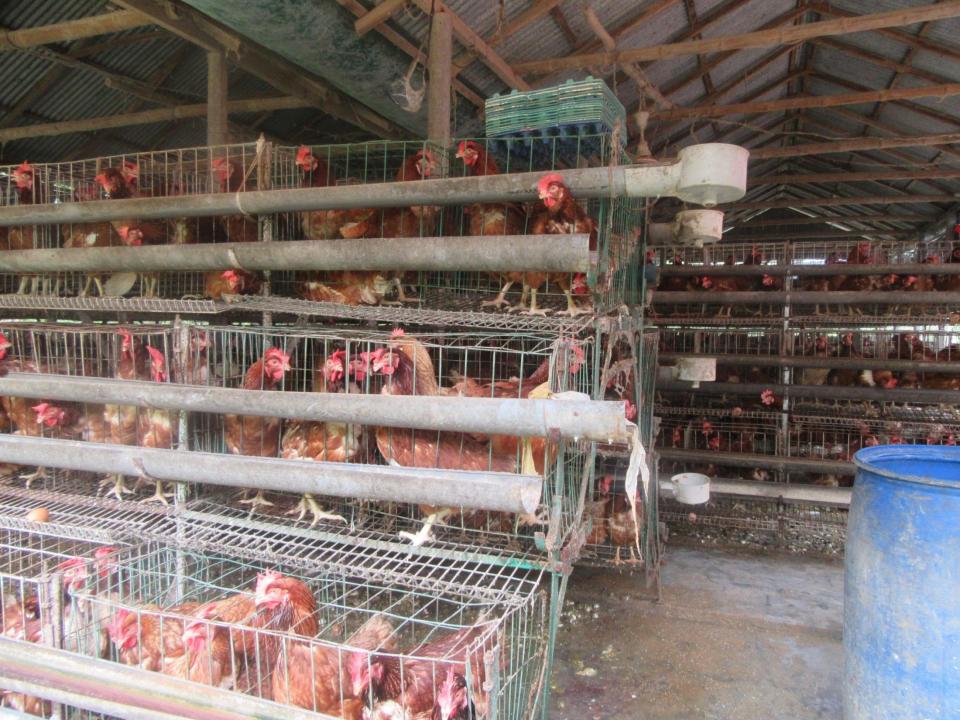

| Proposed Nobin Udyokta Business Info                 |   |                                                                                                                                                                                                                                                                                                                                                                  |  |
|------------------------------------------------------|---|------------------------------------------------------------------------------------------------------------------------------------------------------------------------------------------------------------------------------------------------------------------------------------------------------------------------------------------------------------------|--|
| Business Name                                        | : | M/S VAI VAI KHAN POULTRY FEED                                                                                                                                                                                                                                                                                                                                    |  |
| Location                                             | : | Chonkhola,Ghatail,Tangail.                                                                                                                                                                                                                                                                                                                                       |  |
| Total Investment in BDT                              | : | BDT 250,000/-                                                                                                                                                                                                                                                                                                                                                    |  |
| Financing                                            | : | Self BDT 150,000/- (from existing business) 60%<br>Required Investment BDT 100,000/- (as equity) 40%                                                                                                                                                                                                                                                             |  |
| Present salary/drawings<br>from business (estimates) | : | BDT 5,000                                                                                                                                                                                                                                                                                                                                                        |  |
| Proposed Salary                                      | : | BDT 5,000                                                                                                                                                                                                                                                                                                                                                        |  |
| Size of shop                                         | : | 12 ft x 15 ft= 180 square ft                                                                                                                                                                                                                                                                                                                                     |  |
| Security of the shop                                 | : | -                                                                                                                                                                                                                                                                                                                                                                |  |
| Implementation                                       | : | <ul> <li>The business is planned to be scaled up by investment in existing goods like;Broylar Food,Fish Food,Medicine Etc.</li> <li>Average 20% gain on sales.</li> <li>The business is operating by entrepreneur. Existing no employee.</li> <li>The Shop Is Rented</li> <li>Collects goods from Gazipur .</li> <li>Agreed grace period is 3 months.</li> </ul> |  |