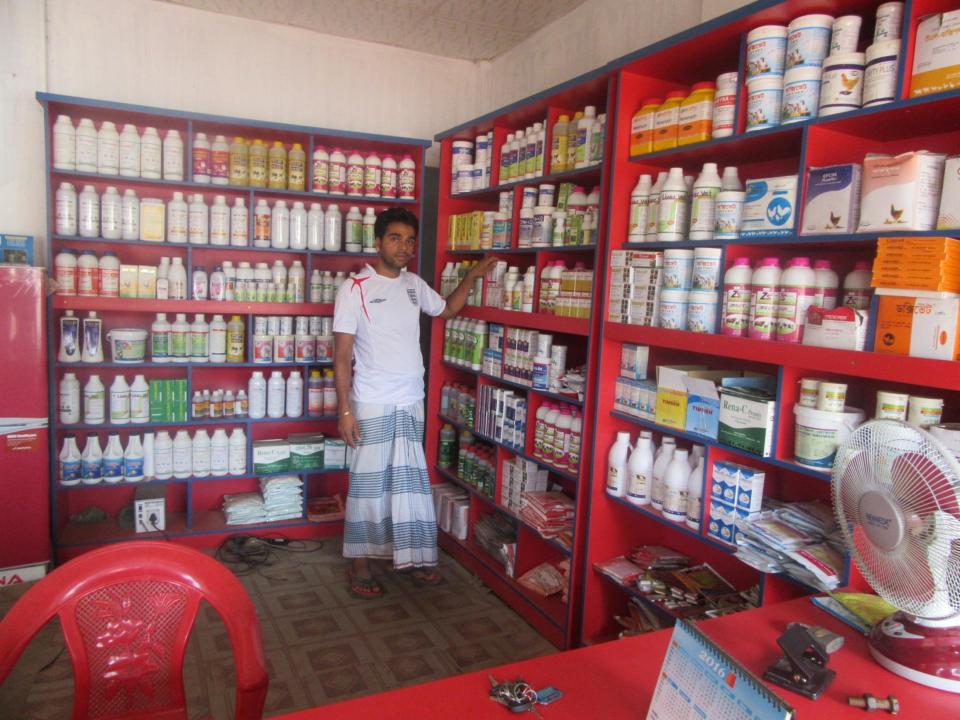

| Proposed Nobin Udyokta Business Info                 |   |                                                                                                                                                                                                                                                                                                                                                                  |  |
|------------------------------------------------------|---|------------------------------------------------------------------------------------------------------------------------------------------------------------------------------------------------------------------------------------------------------------------------------------------------------------------------------------------------------------------|--|
| Business Name                                        | : | M/S VAI VAI KHAN POULTRY FEED                                                                                                                                                                                                                                                                                                                                    |  |
| Location                                             | : | Chonkhola,Ghatail,Tangail.                                                                                                                                                                                                                                                                                                                                       |  |
| Total Investment in BDT                              | : | BDT 250,000/-                                                                                                                                                                                                                                                                                                                                                    |  |
| Financing                                            | : | Self BDT 150,000/- (from existing business) 60%<br>Required Investment BDT 100,000/- (as equity) 40%                                                                                                                                                                                                                                                             |  |
| Present salary/drawings<br>from business (estimates) | : | BDT 5,000                                                                                                                                                                                                                                                                                                                                                        |  |
| Proposed Salary                                      | : | BDT 5,000                                                                                                                                                                                                                                                                                                                                                        |  |
| Size of shop                                         | : | 12 ft x 15 ft= 180 square ft                                                                                                                                                                                                                                                                                                                                     |  |
| Security of the shop                                 | : | -                                                                                                                                                                                                                                                                                                                                                                |  |
| Implementation                                       | : | <ul> <li>The business is planned to be scaled up by investment in existing goods like;Broylar Food,Fish Food,Medicine Etc.</li> <li>Average 20% gain on sales.</li> <li>The business is operating by entrepreneur. Existing no employee.</li> <li>The Shop Is Rented</li> <li>Collects goods from Gazipur .</li> <li>Agreed grace period is 3 months.</li> </ul> |  |