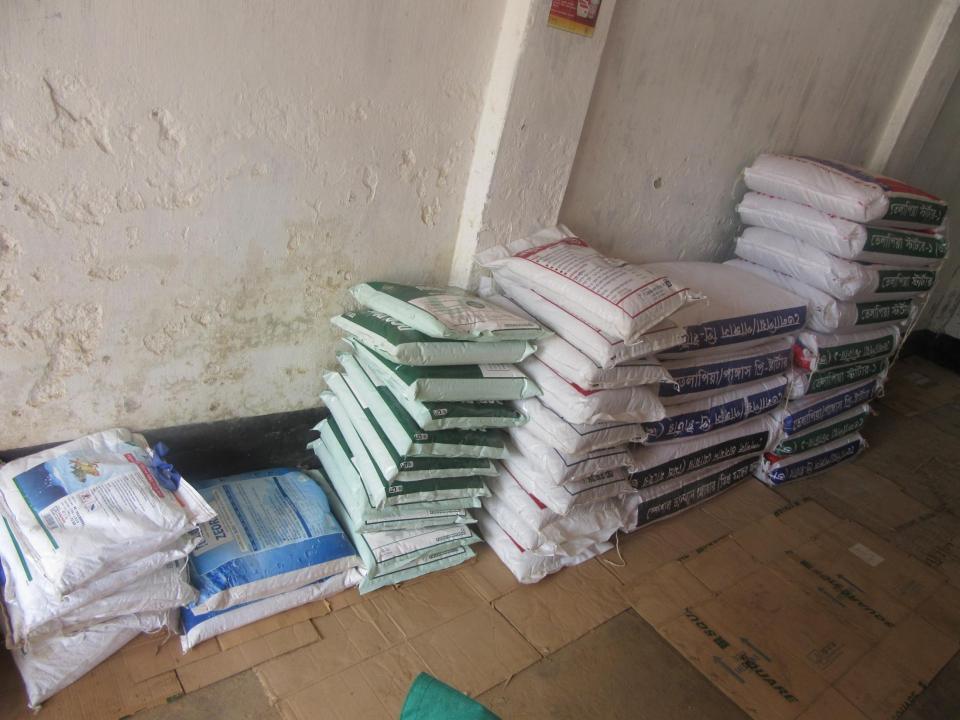

| Proposed Nobin Udyokta Business Info                 |   |                                                                                                                                                                                                                                                                                                                                                                  |  |
|------------------------------------------------------|---|------------------------------------------------------------------------------------------------------------------------------------------------------------------------------------------------------------------------------------------------------------------------------------------------------------------------------------------------------------------|--|
| Business Name                                        | : | M/S VAI VAI KHAN POULTRY FEED                                                                                                                                                                                                                                                                                                                                    |  |
| Location                                             | : | Chonkhola,Ghatail,Tangail.                                                                                                                                                                                                                                                                                                                                       |  |
| Total Investment in BDT                              | : | BDT 250,000/-                                                                                                                                                                                                                                                                                                                                                    |  |
| Financing                                            | : | Self BDT 150,000/- (from existing business) 60%<br>Required Investment BDT 100,000/- (as equity) 40%                                                                                                                                                                                                                                                             |  |
| Present salary/drawings<br>from business (estimates) | : | BDT 5,000                                                                                                                                                                                                                                                                                                                                                        |  |
| Proposed Salary                                      | : | BDT 5,000                                                                                                                                                                                                                                                                                                                                                        |  |
| Size of shop                                         | : | 12 ft x 15 ft= 180 square ft                                                                                                                                                                                                                                                                                                                                     |  |
| Security of the shop                                 | : | -                                                                                                                                                                                                                                                                                                                                                                |  |
| Implementation                                       | : | <ul> <li>The business is planned to be scaled up by investment in existing goods like;Broylar Food,Fish Food,Medicine Etc.</li> <li>Average 20% gain on sales.</li> <li>The business is operating by entrepreneur. Existing no employee.</li> <li>The Shop Is Rented</li> <li>Collects goods from Gazipur .</li> <li>Agreed grace period is 3 months.</li> </ul> |  |

| Investment Breakdown              |          |          |                |  |
|-----------------------------------|----------|----------|----------------|--|
| Particulars                       | Existing | Proposed | Proposed Total |  |
| Broylar Food, Fish Food, Medicine | 150000   | 100000   | 250000         |  |
|                                   |          |          |                |  |
| Total                             | 150000   | 100000   | 250000         |  |