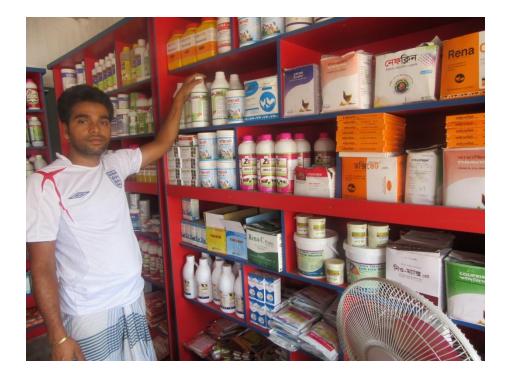

| Proposed Nobin Udyokta Business Info                 |   |                                                                                                                                                                                                                                                                                                                                                                  |  |
|------------------------------------------------------|---|------------------------------------------------------------------------------------------------------------------------------------------------------------------------------------------------------------------------------------------------------------------------------------------------------------------------------------------------------------------|--|
| Business Name                                        | : | M/S VAI VAI KHAN POULTRY FEED                                                                                                                                                                                                                                                                                                                                    |  |
| Location                                             | : | Chonkhola,Ghatail,Tangail.                                                                                                                                                                                                                                                                                                                                       |  |
| Total Investment in BDT                              | : | BDT 250,000/-                                                                                                                                                                                                                                                                                                                                                    |  |
| Financing                                            | : | Self BDT 150,000/- (from existing business) 60%<br>Required Investment BDT 100,000/- (as equity) 40%                                                                                                                                                                                                                                                             |  |
| Present salary/drawings<br>from business (estimates) | : | BDT 5,000                                                                                                                                                                                                                                                                                                                                                        |  |
| Proposed Salary                                      | : | BDT 5,000                                                                                                                                                                                                                                                                                                                                                        |  |
| Size of shop                                         | : | 12 ft x 15 ft= 180 square ft                                                                                                                                                                                                                                                                                                                                     |  |
| Security of the shop                                 | : | -                                                                                                                                                                                                                                                                                                                                                                |  |
| Implementation                                       | : | <ul> <li>The business is planned to be scaled up by investment in existing goods like;Broylar Food,Fish Food,Medicine Etc.</li> <li>Average 20% gain on sales.</li> <li>The business is operating by entrepreneur. Existing no employee.</li> <li>The Shop Is Rented</li> <li>Collects goods from Gazipur .</li> <li>Agreed grace period is 3 months.</li> </ul> |  |