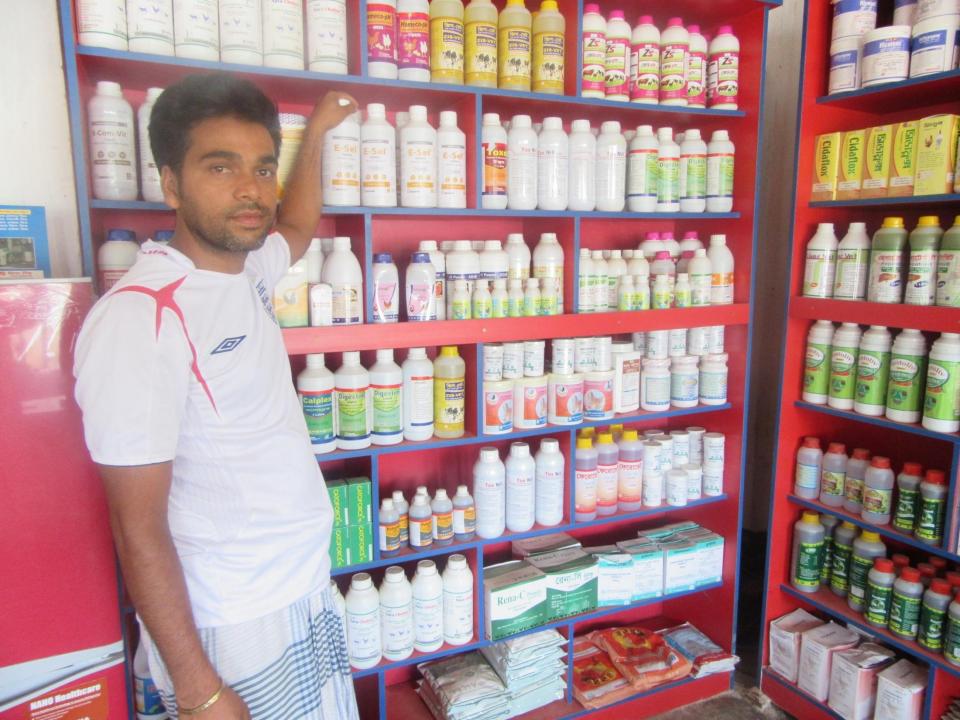

| Proposed Nobin Udyokta Business Info                 |   |                                                                                                                                                                                                                                                                                                                                                                  |  |
|------------------------------------------------------|---|------------------------------------------------------------------------------------------------------------------------------------------------------------------------------------------------------------------------------------------------------------------------------------------------------------------------------------------------------------------|--|
| Business Name                                        | : | M/S VAI VAI KHAN POULTRY FEED                                                                                                                                                                                                                                                                                                                                    |  |
| Location                                             | : | Chonkhola,Ghatail,Tangail.                                                                                                                                                                                                                                                                                                                                       |  |
| Total Investment in BDT                              | : | BDT 250,000/-                                                                                                                                                                                                                                                                                                                                                    |  |
| Financing                                            | : | Self BDT 150,000/- (from existing business) 60%<br>Required Investment BDT 100,000/- (as equity) 40%                                                                                                                                                                                                                                                             |  |
| Present salary/drawings<br>from business (estimates) | : | BDT 5,000                                                                                                                                                                                                                                                                                                                                                        |  |
| Proposed Salary                                      | : | BDT 5,000                                                                                                                                                                                                                                                                                                                                                        |  |
| Size of shop                                         | : | 12 ft x 15 ft= 180 square ft                                                                                                                                                                                                                                                                                                                                     |  |
| Security of the shop                                 | : | -                                                                                                                                                                                                                                                                                                                                                                |  |
| Implementation                                       | : | <ul> <li>The business is planned to be scaled up by investment in existing goods like;Broylar Food,Fish Food,Medicine Etc.</li> <li>Average 20% gain on sales.</li> <li>The business is operating by entrepreneur. Existing no employee.</li> <li>The Shop Is Rented</li> <li>Collects goods from Gazipur .</li> <li>Agreed grace period is 3 months.</li> </ul> |  |