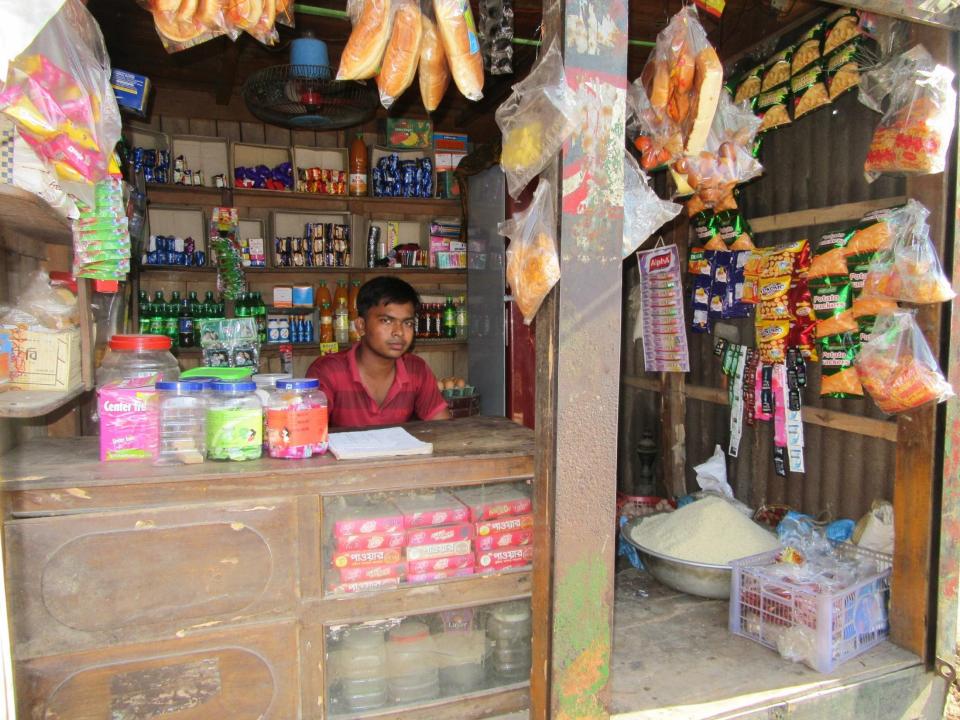

| Proposed Nobin Udyokta Business Info                 |   |                                                                                                                                                                                                                                                                                                                                               |  |  |
|------------------------------------------------------|---|-----------------------------------------------------------------------------------------------------------------------------------------------------------------------------------------------------------------------------------------------------------------------------------------------------------------------------------------------|--|--|
| Business Name                                        | : | PARTHA STORE                                                                                                                                                                                                                                                                                                                                  |  |  |
| Location                                             | : | Palpara, Dupchachia, Bogra                                                                                                                                                                                                                                                                                                                    |  |  |
| Total Investment in BDT                              | : | BDT 95,000/-                                                                                                                                                                                                                                                                                                                                  |  |  |
| Financing                                            | : | Self BDT 45,000/-(from existing business) 47%                                                                                                                                                                                                                                                                                                 |  |  |
|                                                      |   | Required Investment BDT 50,000/-(as equity) 53%                                                                                                                                                                                                                                                                                               |  |  |
| Present salary/drawings<br>from business (estimates) | : | BDT 5,000/-                                                                                                                                                                                                                                                                                                                                   |  |  |
| Proposed Salary                                      | : | BDT 5,000/-                                                                                                                                                                                                                                                                                                                                   |  |  |
| Size of shop                                         | : | 10ft x 15ft= 150 square ft                                                                                                                                                                                                                                                                                                                    |  |  |
| Security of the shop                                 | : | -                                                                                                                                                                                                                                                                                                                                             |  |  |
| Implementation                                       | : | <ul> <li>The business is planned to be scaled up by investment in existing goods like; grocery items</li> <li>Average 15% gain on sale.</li> <li>The business is operating by entrepreneur. Existing no employee.</li> <li>The shop is owned.</li> <li>Collects goods from local market.</li> <li>Agreed grace period is 3 months.</li> </ul> |  |  |