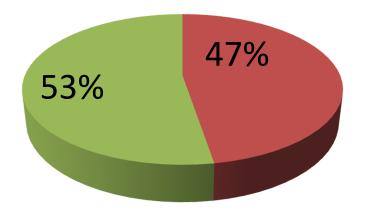

| Proposed Nobin Udyokta Business Info                 |   |                                                                                                                                                                                                                                                                                                                                               |  |  |
|------------------------------------------------------|---|-----------------------------------------------------------------------------------------------------------------------------------------------------------------------------------------------------------------------------------------------------------------------------------------------------------------------------------------------|--|--|
| Business Name                                        | : | PARTHA STORE                                                                                                                                                                                                                                                                                                                                  |  |  |
| Location                                             | : | Palpara, Dupchachia, Bogra                                                                                                                                                                                                                                                                                                                    |  |  |
| Total Investment in BDT                              | : | BDT 95,000/-                                                                                                                                                                                                                                                                                                                                  |  |  |
| Financing                                            | : | Self BDT 45,000/-(from existing business) 47%                                                                                                                                                                                                                                                                                                 |  |  |
|                                                      |   | Required Investment BDT 50,000/-(as equity) 53%                                                                                                                                                                                                                                                                                               |  |  |
| Present salary/drawings<br>from business (estimates) | : | BDT 5,000/-                                                                                                                                                                                                                                                                                                                                   |  |  |
| Proposed Salary                                      | : | BDT 5,000/-                                                                                                                                                                                                                                                                                                                                   |  |  |
| Size of shop                                         | : | 10ft x 15ft= 150 square ft                                                                                                                                                                                                                                                                                                                    |  |  |
| Security of the shop                                 | : | -                                                                                                                                                                                                                                                                                                                                             |  |  |
| Implementation                                       | : | <ul> <li>The business is planned to be scaled up by investment in existing goods like; grocery items</li> <li>Average 15% gain on sale.</li> <li>The business is operating by entrepreneur. Existing no employee.</li> <li>The shop is owned.</li> <li>Collects goods from local market.</li> <li>Agreed grace period is 3 months.</li> </ul> |  |  |