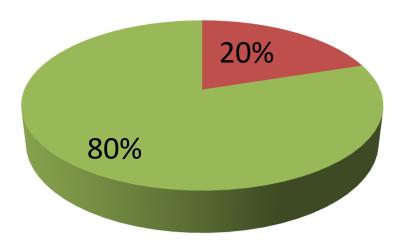

| Proposed Nobin Udyokta Business Info                 |   |                                                                                                                                                                                                                                                                                                                                         |  |  |
|------------------------------------------------------|---|-----------------------------------------------------------------------------------------------------------------------------------------------------------------------------------------------------------------------------------------------------------------------------------------------------------------------------------------|--|--|
| Business Name                                        | : | SADHONA DORJI & KAPOR GHOR                                                                                                                                                                                                                                                                                                              |  |  |
| Location                                             | : | Dupchachia Palpara, Bogra                                                                                                                                                                                                                                                                                                               |  |  |
| Total Investment in BDT                              | : | BDT 50,000/-                                                                                                                                                                                                                                                                                                                            |  |  |
| Financing                                            | : | Self BDT 10,000/-(from existing business) 20%                                                                                                                                                                                                                                                                                           |  |  |
| Present salary/drawings<br>from business (estimates) | : | Required Investment BDT 40,000/-(as equity) 80%<br>BDT 5,000/-                                                                                                                                                                                                                                                                          |  |  |
| Proposed Salary                                      | : | BDT 5,000/-                                                                                                                                                                                                                                                                                                                             |  |  |
| Size of shop                                         | : | 08ft x 10ft= 80square ft                                                                                                                                                                                                                                                                                                                |  |  |
| Security of the shop                                 | : |                                                                                                                                                                                                                                                                                                                                         |  |  |
| Implementation                                       | : | <ul> <li>The business is planned to be scaled up by investment in existing goods like; Cloths.</li> <li>Average 10% gain on sale.</li> <li>The business is operating by entrepreneur. Existing no employee.</li> <li>The shop is owned.</li> <li>Collects goods from local market.</li> <li>Agreed grace period is 3 months.</li> </ul> |  |  |