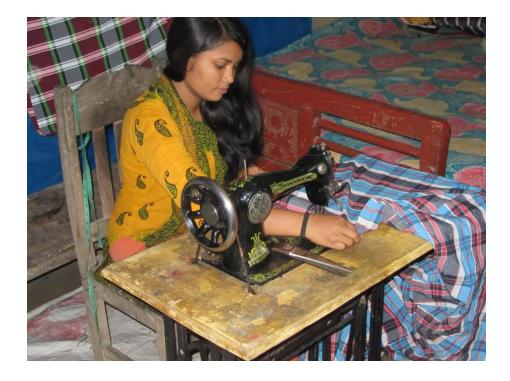

| Proposed Nobin Udyokta Business Info                 |   |                                                                                                                                                                                                                                                                                                                                         |  |  |
|------------------------------------------------------|---|-----------------------------------------------------------------------------------------------------------------------------------------------------------------------------------------------------------------------------------------------------------------------------------------------------------------------------------------|--|--|
| Business Name                                        | : | SADHONA DORJI & KAPOR GHOR                                                                                                                                                                                                                                                                                                              |  |  |
| Location                                             | : | Dupchachia Palpara, Bogra                                                                                                                                                                                                                                                                                                               |  |  |
| Total Investment in BDT                              | : | BDT 50,000/-                                                                                                                                                                                                                                                                                                                            |  |  |
| Financing                                            | : | Self BDT 10,000/-(from existing business) 20%                                                                                                                                                                                                                                                                                           |  |  |
| Present salary/drawings<br>from business (estimates) | : | Required Investment BDT 40,000/-(as equity) 80%<br>BDT 5,000/-                                                                                                                                                                                                                                                                          |  |  |
| Proposed Salary                                      | : | BDT 5,000/-                                                                                                                                                                                                                                                                                                                             |  |  |
| Size of shop                                         | : | 08ft x 10ft= 80square ft                                                                                                                                                                                                                                                                                                                |  |  |
| Security of the shop                                 | : |                                                                                                                                                                                                                                                                                                                                         |  |  |
| Implementation                                       | : | <ul> <li>The business is planned to be scaled up by investment in existing goods like; Cloths.</li> <li>Average 10% gain on sale.</li> <li>The business is operating by entrepreneur. Existing no employee.</li> <li>The shop is owned.</li> <li>Collects goods from local market.</li> <li>Agreed grace period is 3 months.</li> </ul> |  |  |