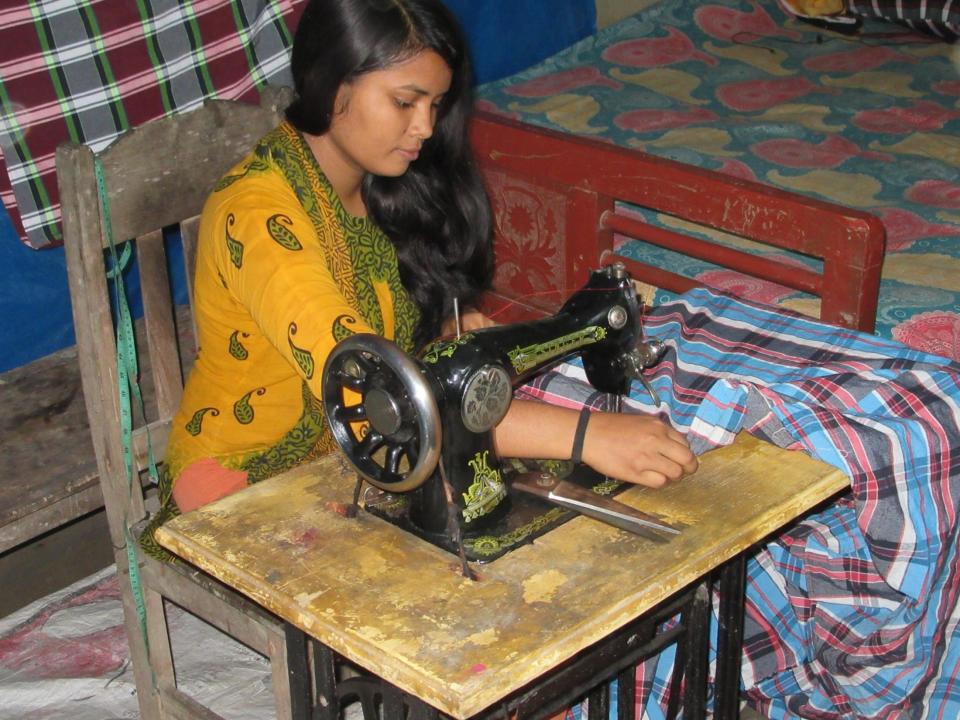

| Proposed Nobin Udyokta Business Info                 |   |                                                                                                                                                                                                                                                                                                                                         |  |  |
|------------------------------------------------------|---|-----------------------------------------------------------------------------------------------------------------------------------------------------------------------------------------------------------------------------------------------------------------------------------------------------------------------------------------|--|--|
| Business Name                                        | : | SADHONA DORJI & KAPOR GHOR                                                                                                                                                                                                                                                                                                              |  |  |
| Location                                             | : | Dupchachia Palpara, Bogra                                                                                                                                                                                                                                                                                                               |  |  |
| Total Investment in BDT                              | : | BDT 50,000/-                                                                                                                                                                                                                                                                                                                            |  |  |
| Financing                                            | : | Self BDT 10,000/-(from existing business) 20%                                                                                                                                                                                                                                                                                           |  |  |
| Present salary/drawings<br>from business (estimates) | : | Required Investment BDT 40,000/-(as equity) 80%<br>BDT 5,000/-                                                                                                                                                                                                                                                                          |  |  |
| Proposed Salary                                      | : | BDT 5,000/-                                                                                                                                                                                                                                                                                                                             |  |  |
| Size of shop                                         | : | 08ft x 10ft= 80square ft                                                                                                                                                                                                                                                                                                                |  |  |
| Security of the shop                                 | : |                                                                                                                                                                                                                                                                                                                                         |  |  |
| Implementation                                       | : | <ul> <li>The business is planned to be scaled up by investment in existing goods like; Cloths.</li> <li>Average 10% gain on sale.</li> <li>The business is operating by entrepreneur. Existing no employee.</li> <li>The shop is owned.</li> <li>Collects goods from local market.</li> <li>Agreed grace period is 3 months.</li> </ul> |  |  |