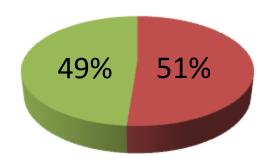

| Proposed Nobin Udyokta Business Info              |   |                                                                                                                                                                                                                                                                                                                                                                      |  |
|---------------------------------------------------|---|----------------------------------------------------------------------------------------------------------------------------------------------------------------------------------------------------------------------------------------------------------------------------------------------------------------------------------------------------------------------|--|
| Business Name                                     | : | RASEL TELECOM                                                                                                                                                                                                                                                                                                                                                        |  |
| Location                                          | : | MC Bazaar, Gazipur                                                                                                                                                                                                                                                                                                                                                   |  |
| Total Investment in BDT                           | : | BDT 2,05,000/-                                                                                                                                                                                                                                                                                                                                                       |  |
| Financing                                         | : | Self BDT 1,05,000/-(from existing business) 51%                                                                                                                                                                                                                                                                                                                      |  |
|                                                   |   | Required Investment BDT 1,00,000/-(as equity) 49%                                                                                                                                                                                                                                                                                                                    |  |
| Present salary/drawings from business (estimates) | : | BDT 5,000/-                                                                                                                                                                                                                                                                                                                                                          |  |
| Proposed Salary                                   | : | BDT 5,000/-                                                                                                                                                                                                                                                                                                                                                          |  |
| Size of shop                                      | : | 10 ft x 12 ft= 120 square ft                                                                                                                                                                                                                                                                                                                                         |  |
| Security of the shop                              | : | BDT 1,00,000/-                                                                                                                                                                                                                                                                                                                                                       |  |
| Implementation                                    | : | <ul> <li>The business is planned to be scaled up by investment in existing goods like; Battery, Charger, Cover etc.</li> <li>Average 20% gain on sale.</li> <li>Average 60% gain on photocopy service.</li> <li>The business is operating by entrepreneur. Existing one employees.</li> <li>The shop is rented.</li> <li>Agreed grace period is 3 months.</li> </ul> |  |