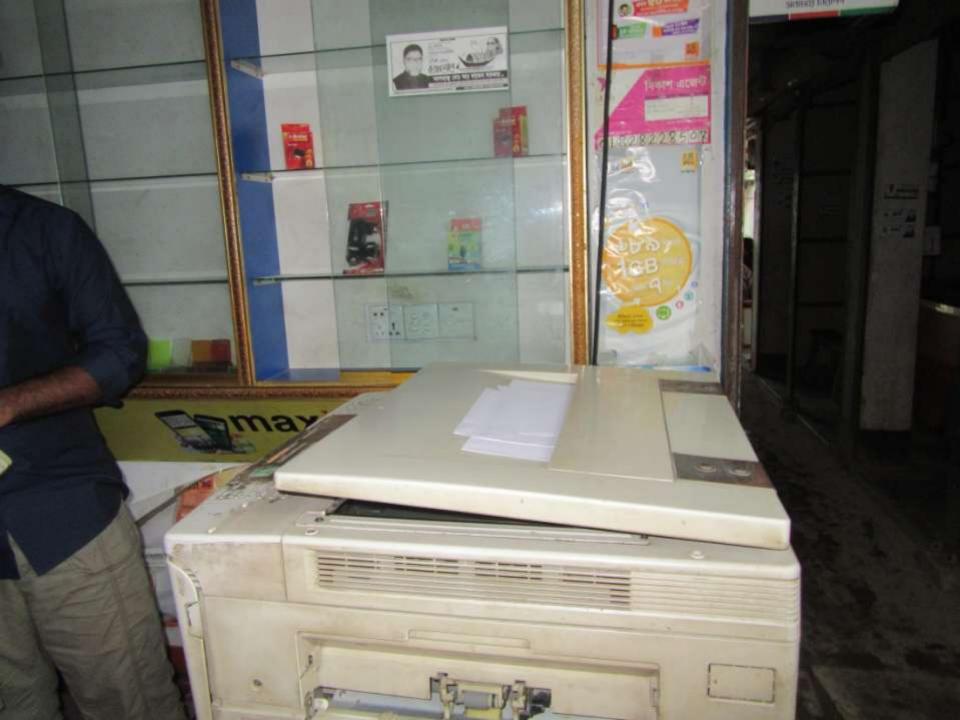

| Proposed Nobin Udyokta Business Info              |   |                                                                                                                                                                                                                                                                                                                                                                      |  |
|---------------------------------------------------|---|----------------------------------------------------------------------------------------------------------------------------------------------------------------------------------------------------------------------------------------------------------------------------------------------------------------------------------------------------------------------|--|
| Business Name                                     | : | RASEL TELECOM                                                                                                                                                                                                                                                                                                                                                        |  |
| Location                                          | : | MC Bazaar, Gazipur                                                                                                                                                                                                                                                                                                                                                   |  |
| Total Investment in BDT                           | : | BDT 2,05,000/-                                                                                                                                                                                                                                                                                                                                                       |  |
| Financing                                         | : | Self BDT 1,05,000/-(from existing business) 51%                                                                                                                                                                                                                                                                                                                      |  |
|                                                   |   | Required Investment BDT 1,00,000/-(as equity) 49%                                                                                                                                                                                                                                                                                                                    |  |
| Present salary/drawings from business (estimates) | : | BDT 5,000/-                                                                                                                                                                                                                                                                                                                                                          |  |
| Proposed Salary                                   | : | BDT 5,000/-                                                                                                                                                                                                                                                                                                                                                          |  |
| Size of shop                                      | : | 10 ft x 12 ft= 120 square ft                                                                                                                                                                                                                                                                                                                                         |  |
| Security of the shop                              | : | BDT 1,00,000/-                                                                                                                                                                                                                                                                                                                                                       |  |
| Implementation                                    | : | <ul> <li>The business is planned to be scaled up by investment in existing goods like; Battery, Charger, Cover etc.</li> <li>Average 20% gain on sale.</li> <li>Average 60% gain on photocopy service.</li> <li>The business is operating by entrepreneur. Existing one employees.</li> <li>The shop is rented.</li> <li>Agreed grace period is 3 months.</li> </ul> |  |

| Investment Breakdown     |          |          |                       |  |  |
|--------------------------|----------|----------|-----------------------|--|--|
| Particulars              | Existing | Proposed | <b>Proposed Total</b> |  |  |
| Charger (40 x 70)        | 2,800    | 7,000    | 9,800                 |  |  |
| Caching (30 x40)         | 1,200    | 0        | 1,200                 |  |  |
| Photocopy Machine (1)    | 81,000   | 0        | 81,000                |  |  |
| Computer (1)             | 20,000   | 0        | 20,000                |  |  |
| Mobile Phone (50 x 1200) | 0        | 60,000   | 60,000                |  |  |
| Bkash                    | 0        | 33,000   | 33,000                |  |  |
| Total                    | 105,000  | 100,000  | 205,000               |  |  |