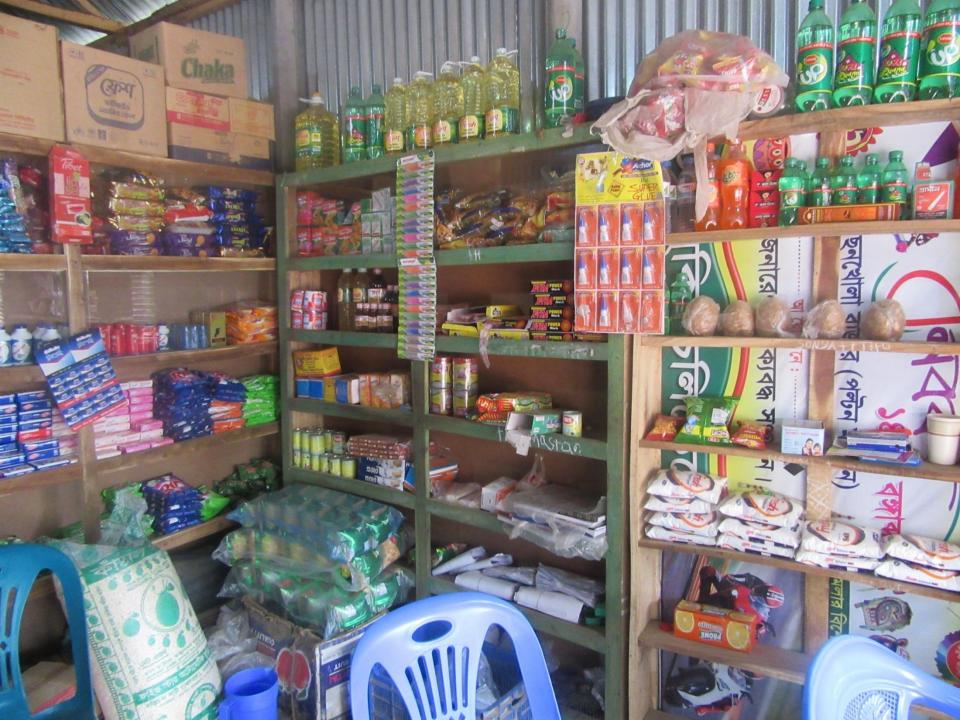

| Proposed Nobin Udyokta Business Info              |   |                                                                                                                                                                                                                                                                                                                                                                                                                                                                                                                                    |  |
|---------------------------------------------------|---|------------------------------------------------------------------------------------------------------------------------------------------------------------------------------------------------------------------------------------------------------------------------------------------------------------------------------------------------------------------------------------------------------------------------------------------------------------------------------------------------------------------------------------|--|
| Business Name                                     | : | TITU STORE                                                                                                                                                                                                                                                                                                                                                                                                                                                                                                                         |  |
| Location                                          | : | Chonkhola Baazar,Tangail.                                                                                                                                                                                                                                                                                                                                                                                                                                                                                                          |  |
| Total Investment in BDT                           | : | BDT 575,000/-                                                                                                                                                                                                                                                                                                                                                                                                                                                                                                                      |  |
| Financing                                         | : | Self BDT 495,000/- (from existing business) 84% Required Investment BDT 80,000/- (as equity) 16%                                                                                                                                                                                                                                                                                                                                                                                                                                   |  |
| Present salary/drawings from business (estimates) | : | BDT 5,000                                                                                                                                                                                                                                                                                                                                                                                                                                                                                                                          |  |
| Proposed Salary                                   | : | BDT 5,000                                                                                                                                                                                                                                                                                                                                                                                                                                                                                                                          |  |
| Size of shop                                      | : | 10 ft x 20 ft= 200 square ft                                                                                                                                                                                                                                                                                                                                                                                                                                                                                                       |  |
| Security of the shop                              | : | -                                                                                                                                                                                                                                                                                                                                                                                                                                                                                                                                  |  |
| Implementation                                    | : | <ul> <li>The business is planned to be scaled up by investment in existing goods like; Rice, Pulse, Oil, Biscuit, Cosmetics, Soap, Washing Powder, Chanachur, Stationary, Noodles, Chips, Choclate, Icecream, Decorator item, Etc.</li> <li>Average 15% on grocaries &amp; 100% gain on decoration sales.</li> <li>The business is operating by entrepreneur. Existing no employee.</li> <li>Entrepreneur is Owner Of The Shop</li> <li>Collects goods from Ghatail, Tangail.</li> <li>Agreed grace period is 3 months.</li> </ul> |  |

| Existing Business (BDT)                                         |       |         |        |  |
|-----------------------------------------------------------------|-------|---------|--------|--|
| Particular                                                      | Daily | Monthly | Yearly |  |
| Revenue (sales)                                                 |       |         |        |  |
| Rice, Pulse, Oil, Biscuit, Cosmetics, Soap, Washing Powder, etc | 2000  | 60000   | 720000 |  |
| Decorator                                                       | 600   | 18000   | 216000 |  |
| Total Sales (A)                                                 | 2600  | 78000   | 936000 |  |
| Less. Variable Expense                                          |       |         |        |  |
| Rice, Pulse, Oil, Biscuit, Cosmetics, Soap, Washing Powder, etc | 1700  | 51000   | 612000 |  |
| Total variable Expense (B)                                      | 1700  | 51000   | 612000 |  |
| Contribution Margin (CM) [C=(A-B)                               | 900   | 27000   | 324000 |  |
| Less. Fixed Expense                                             |       |         |        |  |
| Electricity Bill                                                |       | 200     | 2400   |  |
| Mobile Bill                                                     |       | 300     | 3600   |  |
| Salary (self)                                                   |       | 5000    | 60000  |  |
| Transportation                                                  |       | 2000    | 24000  |  |
| Entertainment                                                   |       | 200     | 2400   |  |
| Guard                                                           |       | 100     | 1200   |  |
| Lebour                                                          |       | 10000   | 120000 |  |
| Generator                                                       |       | 100     | 1200   |  |
| Total fixed Cost (D)                                            |       | 17900   | 214800 |  |
| Net Profit (E) [C-D)                                            |       | 9100    | 109200 |  |

| Investment Breakdown                                                                         |          |          |                |  |  |  |
|----------------------------------------------------------------------------------------------|----------|----------|----------------|--|--|--|
| Particulars                                                                                  | Existing | Proposed | Proposed Total |  |  |  |
| Rice, Pulse, Sugar, Potato, Biscuit, Chanachur, Soap, Washing Pawder, Oil, Salt, Soft Drinks | 35000    | 80000    | 115000         |  |  |  |
| Decorator                                                                                    | 460000   |          | 460000         |  |  |  |
|                                                                                              |          |          |                |  |  |  |
| Total                                                                                        | 495000   | 80000    | 575000         |  |  |  |