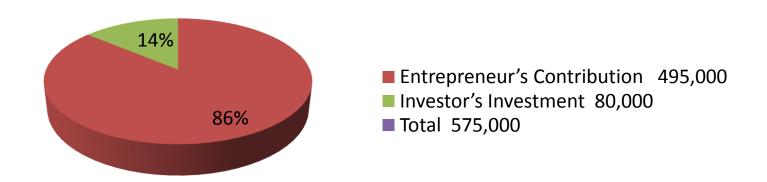

| Proposed Nobin Udyokta Business Info              |   |                                                                                                                                                                                                                                                                                                                                                                                                                                                                                                                                    |  |
|---------------------------------------------------|---|------------------------------------------------------------------------------------------------------------------------------------------------------------------------------------------------------------------------------------------------------------------------------------------------------------------------------------------------------------------------------------------------------------------------------------------------------------------------------------------------------------------------------------|--|
| Business Name                                     | : | TITU STORE                                                                                                                                                                                                                                                                                                                                                                                                                                                                                                                         |  |
| Location                                          | : | Chonkhola Baazar,Tangail.                                                                                                                                                                                                                                                                                                                                                                                                                                                                                                          |  |
| Total Investment in BDT                           | : | BDT 575,000/-                                                                                                                                                                                                                                                                                                                                                                                                                                                                                                                      |  |
| Financing                                         | : | Self BDT 495,000/- (from existing business) 84% Required Investment BDT 80,000/- (as equity) 16%                                                                                                                                                                                                                                                                                                                                                                                                                                   |  |
| Present salary/drawings from business (estimates) | : | BDT 5,000                                                                                                                                                                                                                                                                                                                                                                                                                                                                                                                          |  |
| Proposed Salary                                   | : | BDT 5,000                                                                                                                                                                                                                                                                                                                                                                                                                                                                                                                          |  |
| Size of shop                                      | : | 10 ft x 20 ft= 200 square ft                                                                                                                                                                                                                                                                                                                                                                                                                                                                                                       |  |
| Security of the shop                              | : | -                                                                                                                                                                                                                                                                                                                                                                                                                                                                                                                                  |  |
| Implementation                                    | : | <ul> <li>The business is planned to be scaled up by investment in existing goods like; Rice, Pulse, Oil, Biscuit, Cosmetics, Soap, Washing Powder, Chanachur, Stationary, Noodles, Chips, Choclate, Icecream, Decorator item, Etc.</li> <li>Average 15% on grocaries &amp; 100% gain on decoration sales.</li> <li>The business is operating by entrepreneur. Existing no employee.</li> <li>Entrepreneur is Owner Of The Shop</li> <li>Collects goods from Ghatail, Tangail.</li> <li>Agreed grace period is 3 months.</li> </ul> |  |

| Investment Breakdown                                                                         |          |          |                |  |  |  |
|----------------------------------------------------------------------------------------------|----------|----------|----------------|--|--|--|
| Particulars                                                                                  | Existing | Proposed | Proposed Total |  |  |  |
| Rice, Pulse, Sugar, Potato, Biscuit, Chanachur, Soap, Washing Pawder, Oil, Salt, Soft Drinks | 35000    | 80000    | 115000         |  |  |  |
| Decorator                                                                                    | 460000   |          | 460000         |  |  |  |
|                                                                                              |          |          |                |  |  |  |
| Total                                                                                        | 495000   | 80000    | 575000         |  |  |  |