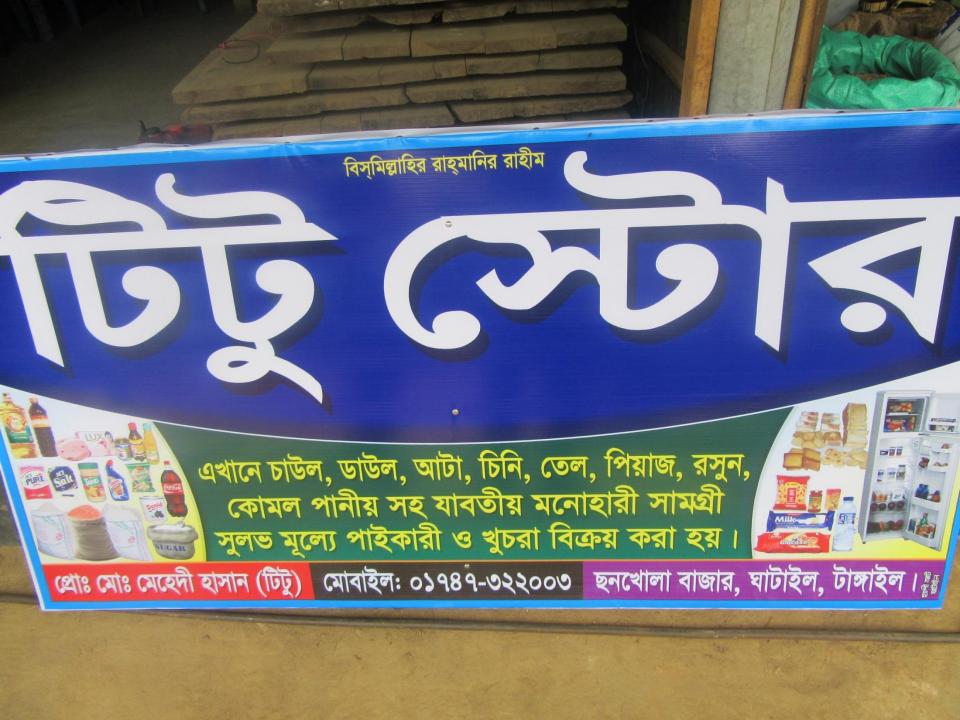

| Proposed Nobin Udyokta Business Info              |   |                                                                                                                                                                                                                                                                                                                                                                                                                                                                                                                                    |  |
|---------------------------------------------------|---|------------------------------------------------------------------------------------------------------------------------------------------------------------------------------------------------------------------------------------------------------------------------------------------------------------------------------------------------------------------------------------------------------------------------------------------------------------------------------------------------------------------------------------|--|
| Business Name                                     | : | TITU STORE                                                                                                                                                                                                                                                                                                                                                                                                                                                                                                                         |  |
| Location                                          | : | Chonkhola Baazar,Tangail.                                                                                                                                                                                                                                                                                                                                                                                                                                                                                                          |  |
| Total Investment in BDT                           | : | BDT 575,000/-                                                                                                                                                                                                                                                                                                                                                                                                                                                                                                                      |  |
| Financing                                         | : | Self BDT 495,000/- (from existing business) 84% Required Investment BDT 80,000/- (as equity) 16%                                                                                                                                                                                                                                                                                                                                                                                                                                   |  |
| Present salary/drawings from business (estimates) | : | BDT 5,000                                                                                                                                                                                                                                                                                                                                                                                                                                                                                                                          |  |
| Proposed Salary                                   | : | BDT 5,000                                                                                                                                                                                                                                                                                                                                                                                                                                                                                                                          |  |
| Size of shop                                      | : | 10 ft x 20 ft= 200 square ft                                                                                                                                                                                                                                                                                                                                                                                                                                                                                                       |  |
| Security of the shop                              | : | -                                                                                                                                                                                                                                                                                                                                                                                                                                                                                                                                  |  |
| Implementation                                    | : | <ul> <li>The business is planned to be scaled up by investment in existing goods like; Rice, Pulse, Oil, Biscuit, Cosmetics, Soap, Washing Powder, Chanachur, Stationary, Noodles, Chips, Choclate, Icecream, Decorator item, Etc.</li> <li>Average 15% on grocaries &amp; 100% gain on decoration sales.</li> <li>The business is operating by entrepreneur. Existing no employee.</li> <li>Entrepreneur is Owner Of The Shop</li> <li>Collects goods from Ghatail, Tangail.</li> <li>Agreed grace period is 3 months.</li> </ul> |  |

# Pictures

emy, ig textric and cake aly sound ইউ, পি, ফরম-৭ 41/20 (A. Cessas, Ca) ( 403 ( 45 55 ) 5125122 नार्यम 18 g. carris - Ly 200 densin. Letrer / (Medige ৯নং সন্ধানপুর ইউনিয়ন পরিষদ a wing a wentered back or উপজেলা ঃ ঘাটাইল, জেলা ঃ টাঙ্গাইল। SEAL DOTE DILLELAN ( per cours) - 5129/27 গণপ্রজাতন্ত্রী বাংলাদেশ সরকার NATIONAL ID CARD / WIGHT HAST HA ( as ours ( en 600) পিতা/ৰামীর নাম ঃ নাম: মোঃ মেদেহী হাসান (চিট্ৰ) Name: MD. MAHEDEE HASAN (TITO) 87 - 10 to 267 - 2017 (12) मिर्म कार्य आर्थित क Date of Birth: 10 Aug 1991 ID NO: 19919312894000301 4: Com com my mas প্রদান করায় অত্র ইউনিয়ন প্রলাকায় 🗥 🗥 🖟 🔠 केत भाग लाव कार भाग घाठाइन कामाज्य बरे काणि न्यामारकी स्थापन मस्त्रास तन्त्रीत, शकी सरस्वननी संस्था मन क्षेत्र अर्थ - एका त्क पूर्व/वर्ध वस्पात्वर क्रमा 0.2/.09/202. विविध देहेरव क्रि.म. १८/२० কোৰাত পাতবা গৈলে নিকটছ পোট অভিনে ভাষা সেয়াৰ জনা অনুবাৰে ভাৱ হলে। লো: প্ৰাকৃতিয়া: কনোনান, ভাকতাত: কনোনানা - ১৯৮৩, খনিইল, টাৰাইল । इंडेनिहन बनाकाइ किएकार् यकार एक्ट्रि ব্যবসা/বৃত্তি চালাইবার অনুমতি দেওয়া হইল। 24 25 - 449014 LEGALA. Cowin Es रेमुात जातिच :- 🔊 ८८) २८८ ইবার অনুমতি দেওয়া হইল