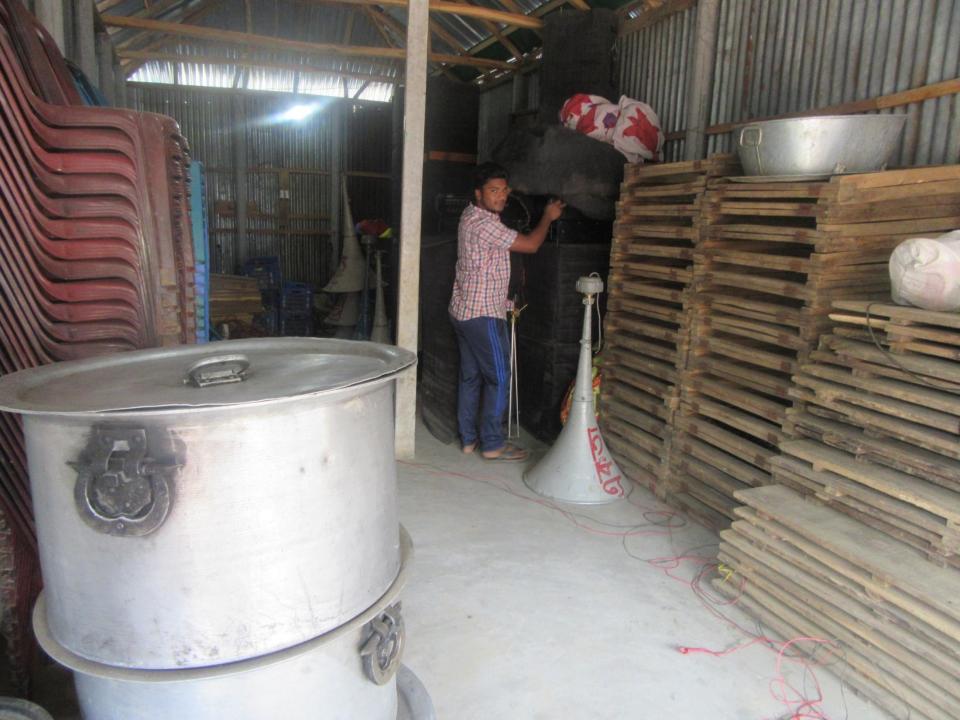

| Proposed Nobin Udyokta Business Info              |   |                                                                                                                                                                                                                                                                                                                                                                                                                                                                                                                                    |  |
|---------------------------------------------------|---|------------------------------------------------------------------------------------------------------------------------------------------------------------------------------------------------------------------------------------------------------------------------------------------------------------------------------------------------------------------------------------------------------------------------------------------------------------------------------------------------------------------------------------|--|
| Business Name                                     | : | TITU STORE                                                                                                                                                                                                                                                                                                                                                                                                                                                                                                                         |  |
| Location                                          | : | Chonkhola Baazar,Tangail.                                                                                                                                                                                                                                                                                                                                                                                                                                                                                                          |  |
| Total Investment in BDT                           | : | BDT 575,000/-                                                                                                                                                                                                                                                                                                                                                                                                                                                                                                                      |  |
| Financing                                         | : | Self BDT 495,000/- (from existing business) 84% Required Investment BDT 80,000/- (as equity) 16%                                                                                                                                                                                                                                                                                                                                                                                                                                   |  |
| Present salary/drawings from business (estimates) | : | BDT 5,000                                                                                                                                                                                                                                                                                                                                                                                                                                                                                                                          |  |
| Proposed Salary                                   | : | BDT 5,000                                                                                                                                                                                                                                                                                                                                                                                                                                                                                                                          |  |
| Size of shop                                      | : | 10 ft x 20 ft= 200 square ft                                                                                                                                                                                                                                                                                                                                                                                                                                                                                                       |  |
| Security of the shop                              | : | -                                                                                                                                                                                                                                                                                                                                                                                                                                                                                                                                  |  |
| Implementation                                    | : | <ul> <li>The business is planned to be scaled up by investment in existing goods like; Rice, Pulse, Oil, Biscuit, Cosmetics, Soap, Washing Powder, Chanachur, Stationary, Noodles, Chips, Choclate, Icecream, Decorator item, Etc.</li> <li>Average 15% on grocaries &amp; 100% gain on decoration sales.</li> <li>The business is operating by entrepreneur. Existing no employee.</li> <li>Entrepreneur is Owner Of The Shop</li> <li>Collects goods from Ghatail, Tangail.</li> <li>Agreed grace period is 3 months.</li> </ul> |  |