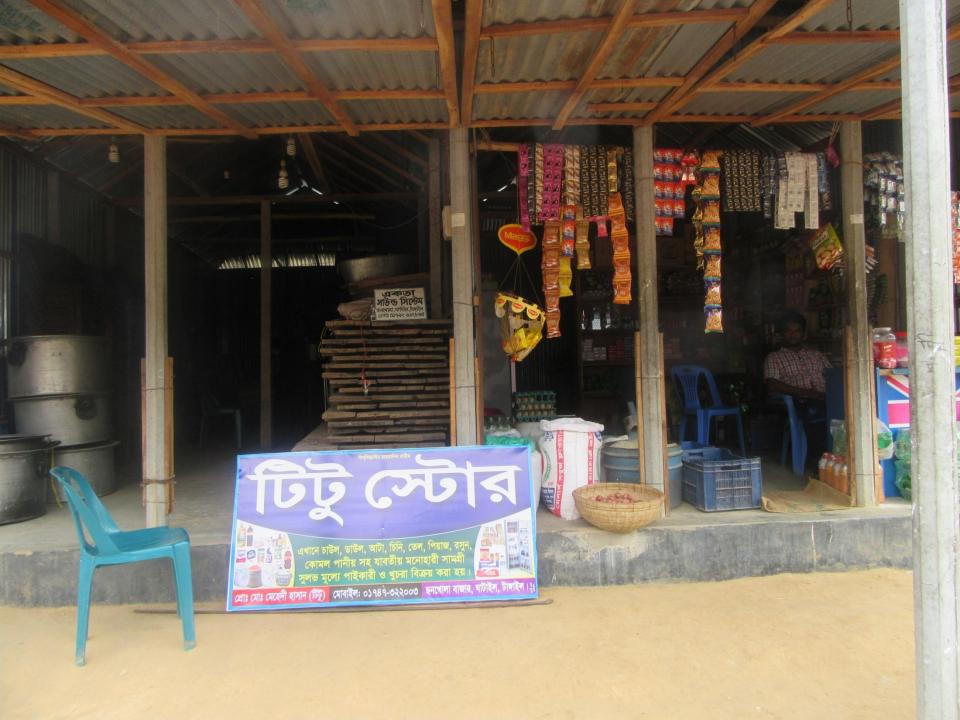

| Proposed Nobin Udyokta Business Info              |   |                                                                                                                                                                                                                                                                                                                                                                                                                                                                                                                                    |  |
|---------------------------------------------------|---|------------------------------------------------------------------------------------------------------------------------------------------------------------------------------------------------------------------------------------------------------------------------------------------------------------------------------------------------------------------------------------------------------------------------------------------------------------------------------------------------------------------------------------|--|
| Business Name                                     | : | TITU STORE                                                                                                                                                                                                                                                                                                                                                                                                                                                                                                                         |  |
| Location                                          | : | Chonkhola Baazar,Tangail.                                                                                                                                                                                                                                                                                                                                                                                                                                                                                                          |  |
| Total Investment in BDT                           | : | BDT 575,000/-                                                                                                                                                                                                                                                                                                                                                                                                                                                                                                                      |  |
| Financing                                         | : | Self BDT 495,000/- (from existing business) 84% Required Investment BDT 80,000/- (as equity) 16%                                                                                                                                                                                                                                                                                                                                                                                                                                   |  |
| Present salary/drawings from business (estimates) | : | BDT 5,000                                                                                                                                                                                                                                                                                                                                                                                                                                                                                                                          |  |
| Proposed Salary                                   | : | BDT 5,000                                                                                                                                                                                                                                                                                                                                                                                                                                                                                                                          |  |
| Size of shop                                      | : | 10 ft x 20 ft= 200 square ft                                                                                                                                                                                                                                                                                                                                                                                                                                                                                                       |  |
| Security of the shop                              | : | -                                                                                                                                                                                                                                                                                                                                                                                                                                                                                                                                  |  |
| Implementation                                    | : | <ul> <li>The business is planned to be scaled up by investment in existing goods like; Rice, Pulse, Oil, Biscuit, Cosmetics, Soap, Washing Powder, Chanachur, Stationary, Noodles, Chips, Choclate, Icecream, Decorator item, Etc.</li> <li>Average 15% on grocaries &amp; 100% gain on decoration sales.</li> <li>The business is operating by entrepreneur. Existing no employee.</li> <li>Entrepreneur is Owner Of The Shop</li> <li>Collects goods from Ghatail, Tangail.</li> <li>Agreed grace period is 3 months.</li> </ul> |  |

# Pictures

emy, ig textric and cake aly sound ইউ, পি, ফরম-৭ 41/20 (A. Cessas, Ca) ( 403 ( 45 55 ) 5125122 नार्यम 18 g. carris - Ly 200 densin. Letrer / (Medige ৯নং সন্ধানপুর ইউনিয়ন পরিষদ a wing a wentered back or উপজেলা ঃ ঘাটাইল, জেলা ঃ টাঙ্গাইল। SEAL DOTE DILLELAN ( per cours) - 5129/27 গণপ্রজাতন্ত্রী বাংলাদেশ সরকার NATIONAL ID CARD / WIGHT HAST HA ( as ours ( en 600) পিতা/ৰামীর নাম ঃ নাম: মোঃ মেদেহী হাসান (চিট্ৰ) Name: MD. MAHEDEE HASAN (TITO) 87 - 10 to 267 - 2017 (12) मिर्म कार्य आर्थित क Date of Birth: 10 Aug 1991 ID NO: 19919312894000301 4: Com com my mas প্রদান করায় অত্র ইউনিয়ন প্রলাকায় 🗥 🗥 🖟 🔠 केत भाग लाव कार भाग घाठाइन कामाज्य बरे काणि न्यामारकी स्थापन मस्त्रास तन्त्रीत, शकी सरस्वननी संस्था मन क्षेत्र अर्थ - एका त्क पूर्व/वर्ध वस्पात्वर क्रमा 0.2/.09/202. विविध देहेरव क्रि.म. १८/२० কোৰাত পাতবা গৈলে নিকটছ পোট অভিনে ভাষা সেয়াৰ জনা অনুবাৰে ভাৱ হলে। লো: প্ৰাকৃতিয়া: কনোনান, ভাকতাত: কনোনানা - ১৯৮৩, খনিইল, টাৰাইল । इंडेनिहन बनाकाइ किएकार् यकार एक्ट्रि ব্যবসা/বৃত্তি চালাইবার অনুমতি দেওয়া হইল। 24 25 - 449014 LEGALA. Cowin Es रेमुात जातिच :- 🔊 ८८) २८८ ইবার অনুমতি দেওয়া হইল