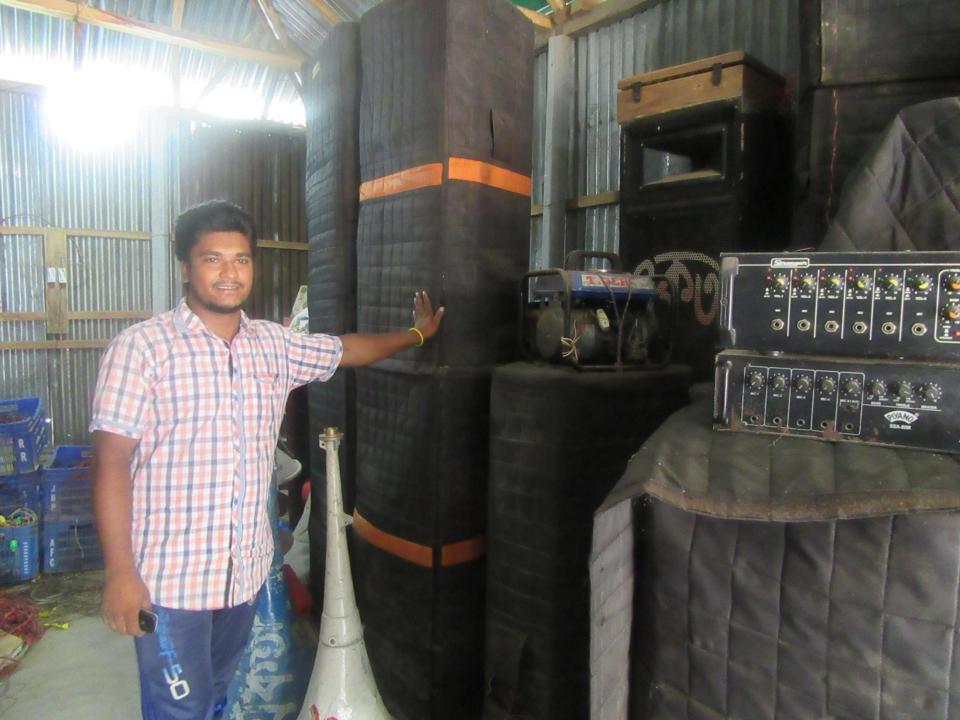

| Proposed Nobin Udyokta Business Info              |   |                                                                                                                                                                                                                                                                                                                                                                                                                                                                                                                                    |  |
|---------------------------------------------------|---|------------------------------------------------------------------------------------------------------------------------------------------------------------------------------------------------------------------------------------------------------------------------------------------------------------------------------------------------------------------------------------------------------------------------------------------------------------------------------------------------------------------------------------|--|
| Business Name                                     | : | TITU STORE                                                                                                                                                                                                                                                                                                                                                                                                                                                                                                                         |  |
| Location                                          | : | Chonkhola Baazar,Tangail.                                                                                                                                                                                                                                                                                                                                                                                                                                                                                                          |  |
| Total Investment in BDT                           | : | BDT 575,000/-                                                                                                                                                                                                                                                                                                                                                                                                                                                                                                                      |  |
| Financing                                         | : | Self BDT 495,000/- (from existing business) 84% Required Investment BDT 80,000/- (as equity) 16%                                                                                                                                                                                                                                                                                                                                                                                                                                   |  |
| Present salary/drawings from business (estimates) | : | BDT 5,000                                                                                                                                                                                                                                                                                                                                                                                                                                                                                                                          |  |
| Proposed Salary                                   | : | BDT 5,000                                                                                                                                                                                                                                                                                                                                                                                                                                                                                                                          |  |
| Size of shop                                      | : | 10 ft x 20 ft= 200 square ft                                                                                                                                                                                                                                                                                                                                                                                                                                                                                                       |  |
| Security of the shop                              | : | -                                                                                                                                                                                                                                                                                                                                                                                                                                                                                                                                  |  |
| Implementation                                    | : | <ul> <li>The business is planned to be scaled up by investment in existing goods like; Rice, Pulse, Oil, Biscuit, Cosmetics, Soap, Washing Powder, Chanachur, Stationary, Noodles, Chips, Choclate, Icecream, Decorator item, Etc.</li> <li>Average 15% on grocaries &amp; 100% gain on decoration sales.</li> <li>The business is operating by entrepreneur. Existing no employee.</li> <li>Entrepreneur is Owner Of The Shop</li> <li>Collects goods from Ghatail, Tangail.</li> <li>Agreed grace period is 3 months.</li> </ul> |  |