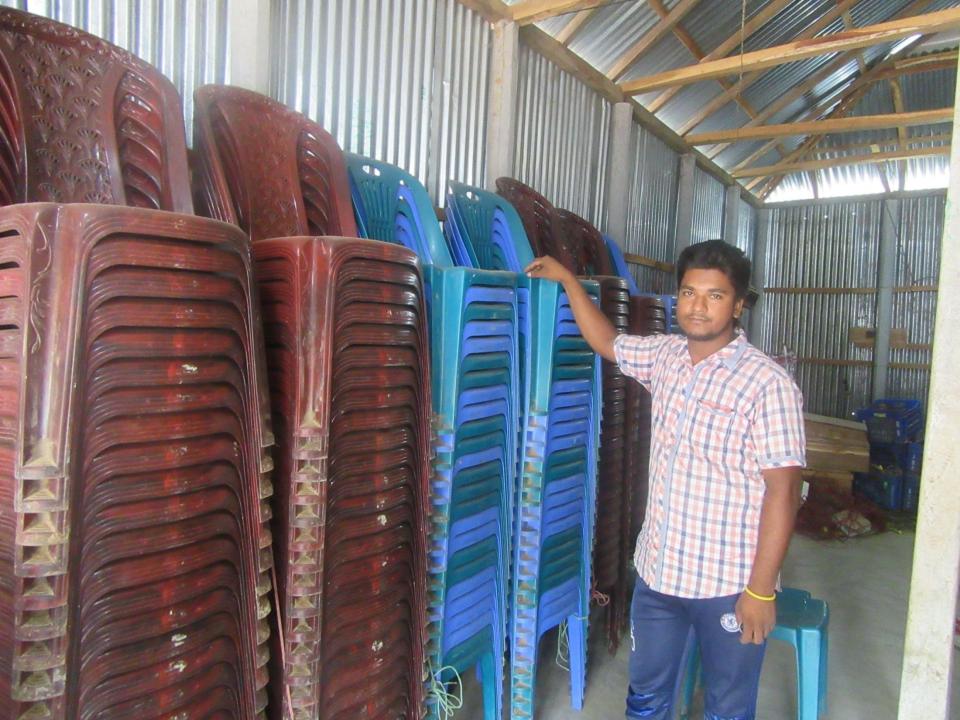

| Proposed Nobin Udyokta Business Info              |   |                                                                                                                                                                                                                                                                                                                                                                                                                                                                                                                                    |  |
|---------------------------------------------------|---|------------------------------------------------------------------------------------------------------------------------------------------------------------------------------------------------------------------------------------------------------------------------------------------------------------------------------------------------------------------------------------------------------------------------------------------------------------------------------------------------------------------------------------|--|
| Business Name                                     | : | TITU STORE                                                                                                                                                                                                                                                                                                                                                                                                                                                                                                                         |  |
| Location                                          | : | Chonkhola Baazar,Tangail.                                                                                                                                                                                                                                                                                                                                                                                                                                                                                                          |  |
| Total Investment in BDT                           | : | BDT 575,000/-                                                                                                                                                                                                                                                                                                                                                                                                                                                                                                                      |  |
| Financing                                         | : | Self BDT 495,000/- (from existing business) 84% Required Investment BDT 80,000/- (as equity) 16%                                                                                                                                                                                                                                                                                                                                                                                                                                   |  |
| Present salary/drawings from business (estimates) | : | BDT 5,000                                                                                                                                                                                                                                                                                                                                                                                                                                                                                                                          |  |
| Proposed Salary                                   | : | BDT 5,000                                                                                                                                                                                                                                                                                                                                                                                                                                                                                                                          |  |
| Size of shop                                      | : | 10 ft x 20 ft= 200 square ft                                                                                                                                                                                                                                                                                                                                                                                                                                                                                                       |  |
| Security of the shop                              | : | -                                                                                                                                                                                                                                                                                                                                                                                                                                                                                                                                  |  |
| Implementation                                    | : | <ul> <li>The business is planned to be scaled up by investment in existing goods like; Rice, Pulse, Oil, Biscuit, Cosmetics, Soap, Washing Powder, Chanachur, Stationary, Noodles, Chips, Choclate, Icecream, Decorator item, Etc.</li> <li>Average 15% on grocaries &amp; 100% gain on decoration sales.</li> <li>The business is operating by entrepreneur. Existing no employee.</li> <li>Entrepreneur is Owner Of The Shop</li> <li>Collects goods from Ghatail, Tangail.</li> <li>Agreed grace period is 3 months.</li> </ul> |  |