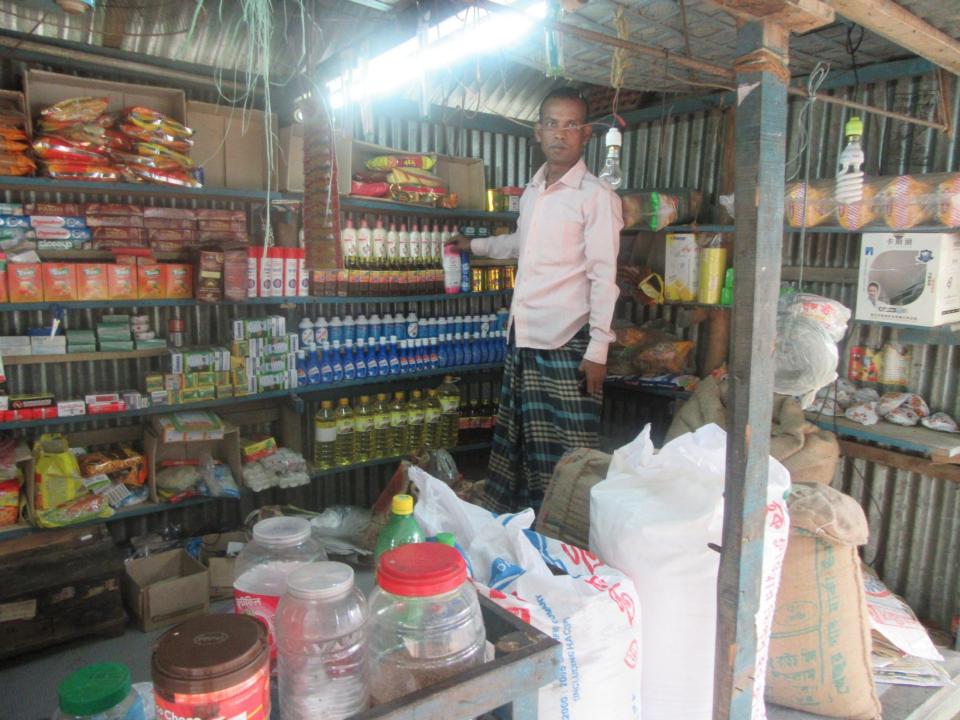

| Proposed Nobin Udyokta Business Info              |   |                                                                                                                                                                                                                                                                                                                                                                                                                                                                                 |  |
|---------------------------------------------------|---|---------------------------------------------------------------------------------------------------------------------------------------------------------------------------------------------------------------------------------------------------------------------------------------------------------------------------------------------------------------------------------------------------------------------------------------------------------------------------------|--|
| Business Name                                     | : | AJIM STOR                                                                                                                                                                                                                                                                                                                                                                                                                                                                       |  |
| Location                                          | : | Delduar Bazar, Delduar, Tangail.                                                                                                                                                                                                                                                                                                                                                                                                                                                |  |
| Total Investment in BDT                           | : | BDT 87000/-                                                                                                                                                                                                                                                                                                                                                                                                                                                                     |  |
| Financing                                         | : | Self BDT 27000/- (from existing business) 31% Required Investment BDT 60,000/- (as equity) 69%                                                                                                                                                                                                                                                                                                                                                                                  |  |
| Present salary/drawings from business (estimates) | : | BDT 5,000                                                                                                                                                                                                                                                                                                                                                                                                                                                                       |  |
| Proposed Salary                                   | : | BDT 5,000                                                                                                                                                                                                                                                                                                                                                                                                                                                                       |  |
| Size of shop                                      | : | 10 ft x 5 ft= 10 square ft                                                                                                                                                                                                                                                                                                                                                                                                                                                      |  |
| Security of the shop                              | : | Nil                                                                                                                                                                                                                                                                                                                                                                                                                                                                             |  |
| Implementation                                    | : | <ul> <li>The business is planned to be scaled up by investment in existing goods like; Rice, Pulse, Soap, Cosmetics, Washing Powder, Tooth Past, Noodle, Salt etc.</li> <li>Average 20% gain on sales.</li> <li>The business is operating by entrepreneur. Existing no employee.</li> <li>After getting equity fund one employee will be appointed.</li> <li>The shop is not rented.</li> <li>Collects goods from Tangail.</li> <li>Agreed grace period is 3 months.</li> </ul> |  |