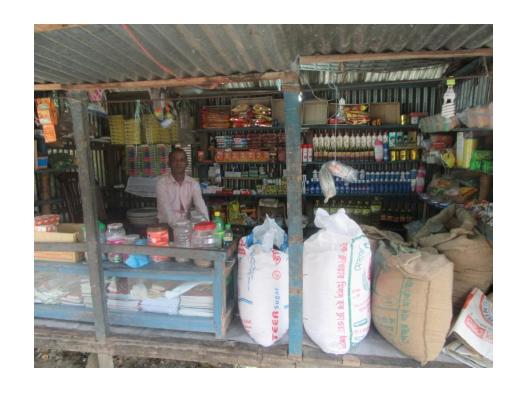

| Proposed Nobin Udyokta Business Info              |   |                                                                                                                                                                                                                                                                                                                                                                                                                                                                                 |  |
|---------------------------------------------------|---|---------------------------------------------------------------------------------------------------------------------------------------------------------------------------------------------------------------------------------------------------------------------------------------------------------------------------------------------------------------------------------------------------------------------------------------------------------------------------------|--|
| Business Name                                     | : | AJIM STOR                                                                                                                                                                                                                                                                                                                                                                                                                                                                       |  |
| Location                                          | : | Delduar Bazar, Delduar, Tangail.                                                                                                                                                                                                                                                                                                                                                                                                                                                |  |
| Total Investment in BDT                           | : | BDT 87000/-                                                                                                                                                                                                                                                                                                                                                                                                                                                                     |  |
| Financing                                         | : | Self BDT 27000/- (from existing business) 31% Required Investment BDT 60,000/- (as equity) 69%                                                                                                                                                                                                                                                                                                                                                                                  |  |
| Present salary/drawings from business (estimates) | : | BDT 5,000                                                                                                                                                                                                                                                                                                                                                                                                                                                                       |  |
| Proposed Salary                                   | : | BDT 5,000                                                                                                                                                                                                                                                                                                                                                                                                                                                                       |  |
| Size of shop                                      | : | 10 ft x 5 ft= 10 square ft                                                                                                                                                                                                                                                                                                                                                                                                                                                      |  |
| Security of the shop                              | : | Nil                                                                                                                                                                                                                                                                                                                                                                                                                                                                             |  |
| Implementation                                    | : | <ul> <li>The business is planned to be scaled up by investment in existing goods like; Rice, Pulse, Soap, Cosmetics, Washing Powder, Tooth Past, Noodle, Salt etc.</li> <li>Average 20% gain on sales.</li> <li>The business is operating by entrepreneur. Existing no employee.</li> <li>After getting equity fund one employee will be appointed.</li> <li>The shop is not rented.</li> <li>Collects goods from Tangail.</li> <li>Agreed grace period is 3 months.</li> </ul> |  |