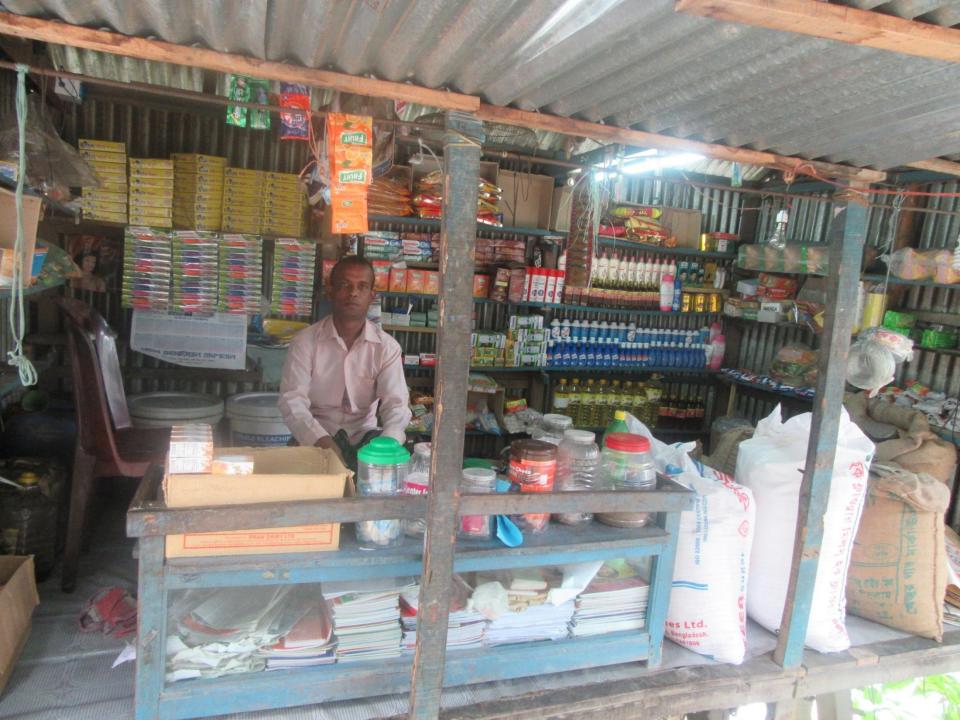

| Proposed Nobin Udyokta Business Info              |   |                                                                                                                                                                                                                                                                                                                                                                                                                                                                                 |  |
|---------------------------------------------------|---|---------------------------------------------------------------------------------------------------------------------------------------------------------------------------------------------------------------------------------------------------------------------------------------------------------------------------------------------------------------------------------------------------------------------------------------------------------------------------------|--|
| Business Name                                     | : | AJIM STOR                                                                                                                                                                                                                                                                                                                                                                                                                                                                       |  |
| Location                                          | : | Delduar Bazar, Delduar, Tangail.                                                                                                                                                                                                                                                                                                                                                                                                                                                |  |
| Total Investment in BDT                           | : | BDT 87000/-                                                                                                                                                                                                                                                                                                                                                                                                                                                                     |  |
| Financing                                         | : | Self BDT 27000/- (from existing business) 31% Required Investment BDT 60,000/- (as equity) 69%                                                                                                                                                                                                                                                                                                                                                                                  |  |
| Present salary/drawings from business (estimates) | : | BDT 5,000                                                                                                                                                                                                                                                                                                                                                                                                                                                                       |  |
| Proposed Salary                                   | : | BDT 5,000                                                                                                                                                                                                                                                                                                                                                                                                                                                                       |  |
| Size of shop                                      | : | 10 ft x 5 ft= 10 square ft                                                                                                                                                                                                                                                                                                                                                                                                                                                      |  |
| Security of the shop                              | : | Nil                                                                                                                                                                                                                                                                                                                                                                                                                                                                             |  |
| Implementation                                    | : | <ul> <li>The business is planned to be scaled up by investment in existing goods like; Rice, Pulse, Soap, Cosmetics, Washing Powder, Tooth Past, Noodle, Salt etc.</li> <li>Average 20% gain on sales.</li> <li>The business is operating by entrepreneur. Existing no employee.</li> <li>After getting equity fund one employee will be appointed.</li> <li>The shop is not rented.</li> <li>Collects goods from Tangail.</li> <li>Agreed grace period is 3 months.</li> </ul> |  |