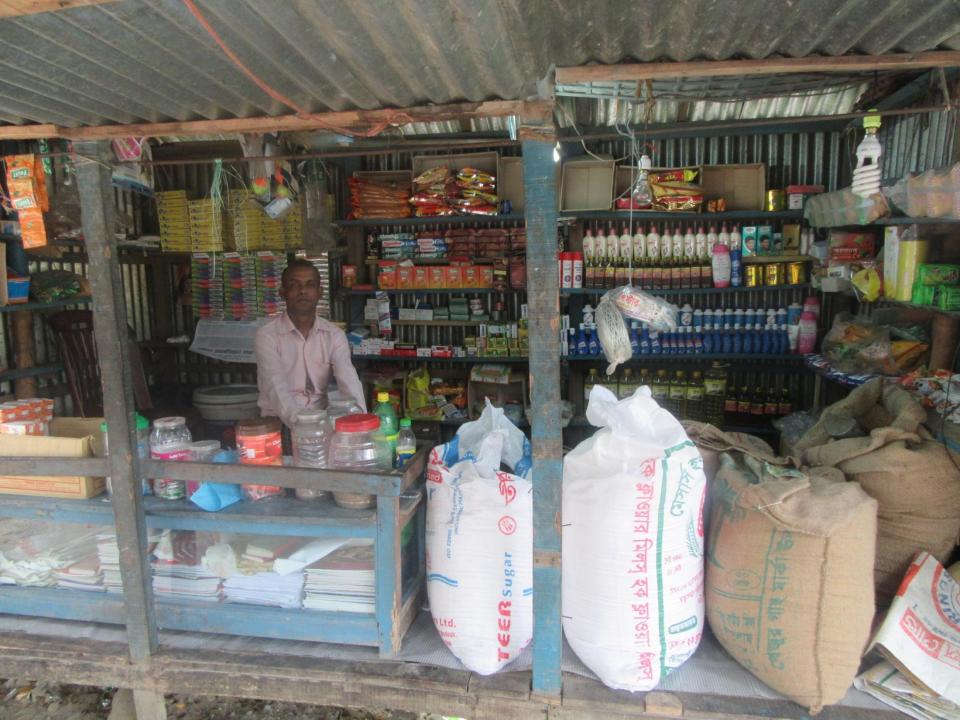

| Proposed Nobin Udyokta Business Info              |   |                                                                                                                                                                                                                                                                                                                                                                                                                                                                                 |  |
|---------------------------------------------------|---|---------------------------------------------------------------------------------------------------------------------------------------------------------------------------------------------------------------------------------------------------------------------------------------------------------------------------------------------------------------------------------------------------------------------------------------------------------------------------------|--|
| Business Name                                     | : | AJIM STOR                                                                                                                                                                                                                                                                                                                                                                                                                                                                       |  |
| Location                                          | : | Delduar Bazar, Delduar, Tangail.                                                                                                                                                                                                                                                                                                                                                                                                                                                |  |
| Total Investment in BDT                           | : | BDT 87000/-                                                                                                                                                                                                                                                                                                                                                                                                                                                                     |  |
| Financing                                         | : | Self BDT 27000/- (from existing business) 31% Required Investment BDT 60,000/- (as equity) 69%                                                                                                                                                                                                                                                                                                                                                                                  |  |
| Present salary/drawings from business (estimates) | : | BDT 5,000                                                                                                                                                                                                                                                                                                                                                                                                                                                                       |  |
| Proposed Salary                                   | : | BDT 5,000                                                                                                                                                                                                                                                                                                                                                                                                                                                                       |  |
| Size of shop                                      | : | 10 ft x 5 ft= 10 square ft                                                                                                                                                                                                                                                                                                                                                                                                                                                      |  |
| Security of the shop                              | : | Nil                                                                                                                                                                                                                                                                                                                                                                                                                                                                             |  |
| Implementation                                    | : | <ul> <li>The business is planned to be scaled up by investment in existing goods like; Rice, Pulse, Soap, Cosmetics, Washing Powder, Tooth Past, Noodle, Salt etc.</li> <li>Average 20% gain on sales.</li> <li>The business is operating by entrepreneur. Existing no employee.</li> <li>After getting equity fund one employee will be appointed.</li> <li>The shop is not rented.</li> <li>Collects goods from Tangail.</li> <li>Agreed grace period is 3 months.</li> </ul> |  |