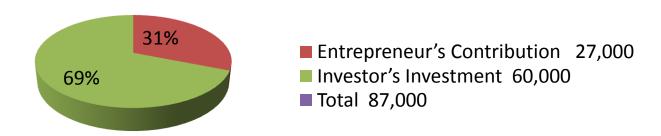

| Proposed Nobin Udyokta Business Info              |   |                                                                                                                                                                                                                                                                                                                                                                                                                                                                                 |  |
|---------------------------------------------------|---|---------------------------------------------------------------------------------------------------------------------------------------------------------------------------------------------------------------------------------------------------------------------------------------------------------------------------------------------------------------------------------------------------------------------------------------------------------------------------------|--|
| Business Name                                     | : | AJIM STOR                                                                                                                                                                                                                                                                                                                                                                                                                                                                       |  |
| Location                                          | : | Delduar Bazar, Delduar, Tangail.                                                                                                                                                                                                                                                                                                                                                                                                                                                |  |
| Total Investment in BDT                           | : | BDT 87000/-                                                                                                                                                                                                                                                                                                                                                                                                                                                                     |  |
| Financing                                         | : | Self BDT 27000/- (from existing business) 31% Required Investment BDT 60,000/- (as equity) 69%                                                                                                                                                                                                                                                                                                                                                                                  |  |
| Present salary/drawings from business (estimates) | : | BDT 5,000                                                                                                                                                                                                                                                                                                                                                                                                                                                                       |  |
| Proposed Salary                                   | : | BDT 5,000                                                                                                                                                                                                                                                                                                                                                                                                                                                                       |  |
| Size of shop                                      | : | 10 ft x 5 ft= 10 square ft                                                                                                                                                                                                                                                                                                                                                                                                                                                      |  |
| Security of the shop                              | : | Nil                                                                                                                                                                                                                                                                                                                                                                                                                                                                             |  |
| Implementation                                    | : | <ul> <li>The business is planned to be scaled up by investment in existing goods like; Rice, Pulse, Soap, Cosmetics, Washing Powder, Tooth Past, Noodle, Salt etc.</li> <li>Average 20% gain on sales.</li> <li>The business is operating by entrepreneur. Existing no employee.</li> <li>After getting equity fund one employee will be appointed.</li> <li>The shop is not rented.</li> <li>Collects goods from Tangail.</li> <li>Agreed grace period is 3 months.</li> </ul> |  |

| Investment Breakdown |          |          |                |  |  |
|----------------------|----------|----------|----------------|--|--|
| Particulars          | Existing | Proposed | Proposed Total |  |  |
| Soap                 | 900      | 0        | 900            |  |  |
| Sugar                | 2,950    | 2,950    | 5,900          |  |  |
| Lachcha,Semai        | 1,050    | 2,000    | 3,050          |  |  |
| Oil                  | 6,000    | 9,000    | 15,000         |  |  |
| Detergent            | 800      | 0        | 800            |  |  |
| Energy bulb          | 1,250    | 0        | 1,250          |  |  |
| Vusi                 | 1,100    | 0        | 1,100          |  |  |
| Rice                 | 6,300    | 10500    | 16,800         |  |  |
| Cosmetics            | 2,000    | 6000     | 8,000          |  |  |
| Fridge               | 0        | 0        | 0              |  |  |
| Others               | 4,650    | 29550    | 34,200         |  |  |
| Total                | 27,000   | 60,000   | 87,000         |  |  |