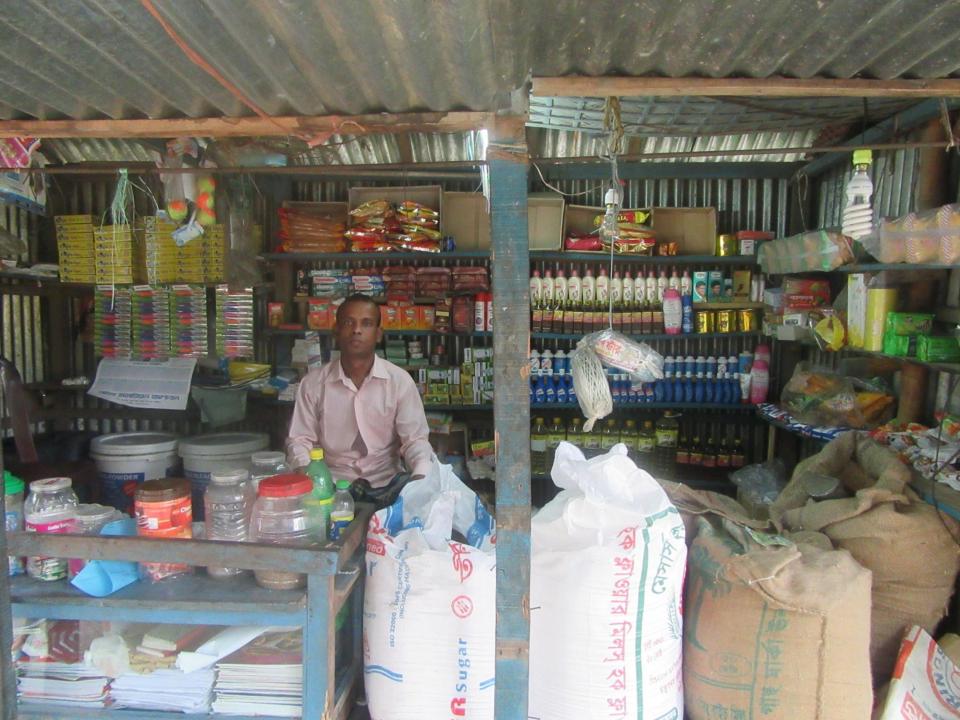

| Proposed Nobin Udyokta Business Info              |   |                                                                                                                                                                                                                                                                                                                                                                                                                                                                                 |  |
|---------------------------------------------------|---|---------------------------------------------------------------------------------------------------------------------------------------------------------------------------------------------------------------------------------------------------------------------------------------------------------------------------------------------------------------------------------------------------------------------------------------------------------------------------------|--|
| Business Name                                     | : | AJIM STOR                                                                                                                                                                                                                                                                                                                                                                                                                                                                       |  |
| Location                                          | : | Delduar Bazar, Delduar, Tangail.                                                                                                                                                                                                                                                                                                                                                                                                                                                |  |
| Total Investment in BDT                           | : | BDT 87000/-                                                                                                                                                                                                                                                                                                                                                                                                                                                                     |  |
| Financing                                         | : | Self BDT 27000/- (from existing business) 31% Required Investment BDT 60,000/- (as equity) 69%                                                                                                                                                                                                                                                                                                                                                                                  |  |
| Present salary/drawings from business (estimates) | : | BDT 5,000                                                                                                                                                                                                                                                                                                                                                                                                                                                                       |  |
| Proposed Salary                                   | : | BDT 5,000                                                                                                                                                                                                                                                                                                                                                                                                                                                                       |  |
| Size of shop                                      | : | 10 ft x 5 ft= 10 square ft                                                                                                                                                                                                                                                                                                                                                                                                                                                      |  |
| Security of the shop                              | : | Nil                                                                                                                                                                                                                                                                                                                                                                                                                                                                             |  |
| Implementation                                    | : | <ul> <li>The business is planned to be scaled up by investment in existing goods like; Rice, Pulse, Soap, Cosmetics, Washing Powder, Tooth Past, Noodle, Salt etc.</li> <li>Average 20% gain on sales.</li> <li>The business is operating by entrepreneur. Existing no employee.</li> <li>After getting equity fund one employee will be appointed.</li> <li>The shop is not rented.</li> <li>Collects goods from Tangail.</li> <li>Agreed grace period is 3 months.</li> </ul> |  |