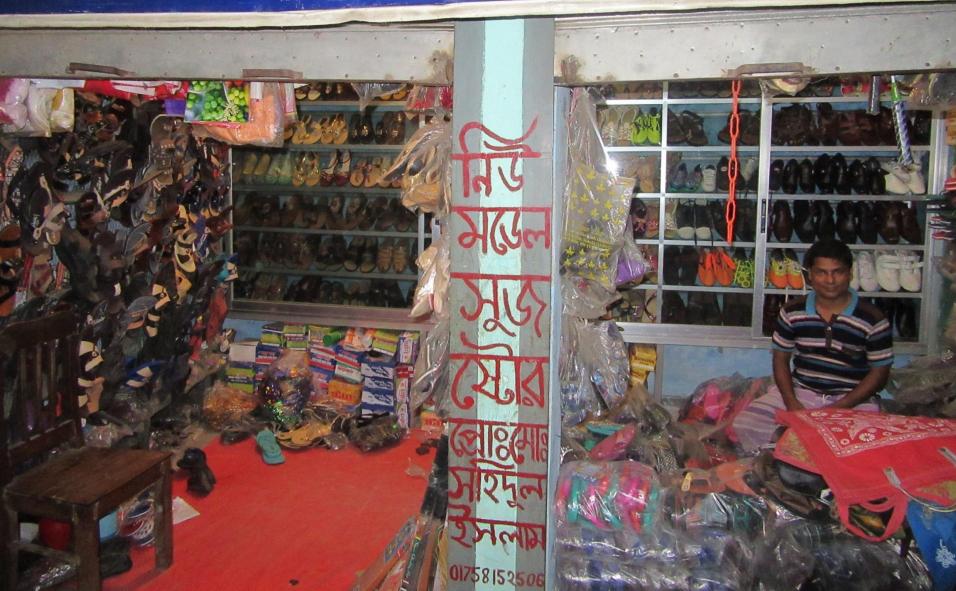

| Proposed Nobin Udyokta Business Info              |    |                                                                                                                                                                                                                                                                                                                                                                                                                                |  |
|---------------------------------------------------|----|--------------------------------------------------------------------------------------------------------------------------------------------------------------------------------------------------------------------------------------------------------------------------------------------------------------------------------------------------------------------------------------------------------------------------------|--|
| Business Name                                     | :  | SHAHIDUL SHOE STORE                                                                                                                                                                                                                                                                                                                                                                                                            |  |
| Location                                          | :  | Choumohoni bazar, Dupchachia                                                                                                                                                                                                                                                                                                                                                                                                   |  |
| Total Investment in BDT                           | :  | BDT 300,000/-                                                                                                                                                                                                                                                                                                                                                                                                                  |  |
| Financing                                         | :  | Self BDT 200,000/-(from existing business) 67%                                                                                                                                                                                                                                                                                                                                                                                 |  |
|                                                   |    | Required Investment BDT 100,000/-(as equity) 33%                                                                                                                                                                                                                                                                                                                                                                               |  |
| Present salary/drawings from business (estimates) | :  | BDT 5,000/-                                                                                                                                                                                                                                                                                                                                                                                                                    |  |
| Proposed Salary                                   | :  | BDT 5,000/-                                                                                                                                                                                                                                                                                                                                                                                                                    |  |
| Size of shop                                      | :  | 08 ft x 15 ft= 120 square ft                                                                                                                                                                                                                                                                                                                                                                                                   |  |
| Security of the shop                              | :  | -                                                                                                                                                                                                                                                                                                                                                                                                                              |  |
| Implementation                                    | •• | <ul> <li>The business is planned to be scaled up by investment in existing goods like; shoe, sandal etc.</li> <li>Average 10% gain on sale.</li> <li>The business is operating by entrepreneur. Existing no employee.</li> <li>After getting equity fund 1 employee will be appointed</li> <li>The shop is rented.</li> <li>Collects goods from Dupchachia, Nouga, Bogra.</li> <li>Agreed grace period is 3 months.</li> </ul> |  |

# Pictures

शिव्यान १ त्याः भारपूर्ण २मणाम अविष्णीन मुभाव मार्किं, जालू जिल्हा ति कि विष्णात । क

— अविद्यु तिक्षप्रदेव लावेत सिकण्णांत श्रीहर्व क्रांप कविण्यत्त स्थित्रित्व अविद्युद्ध मार्ग्याक बाग्वा दुक्त क्रांप्य त अहत दुक्त साक्त्रिय क्रांप्य प्राच्या साम्या होता प्रहृति सिक्षप्रदेव श्रीत दुक्त प्रकार्व क्रांप्य प्राव्य स्थित्य होता प्रहृति