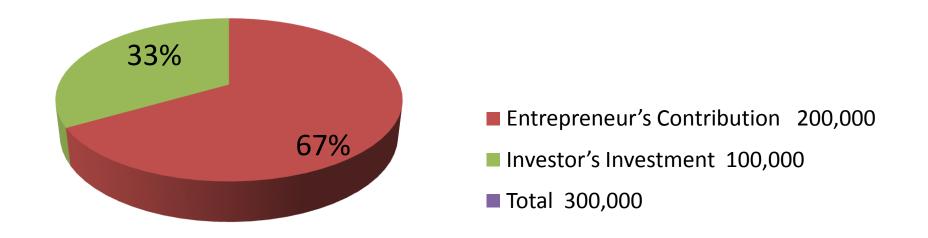

| Proposed Nobin Udyokta Business Info              |    |                                                                                                                                                                                                                                                                                                                                                                                                                                |  |
|---------------------------------------------------|----|--------------------------------------------------------------------------------------------------------------------------------------------------------------------------------------------------------------------------------------------------------------------------------------------------------------------------------------------------------------------------------------------------------------------------------|--|
| Business Name                                     | :  | SHAHIDUL SHOE STORE                                                                                                                                                                                                                                                                                                                                                                                                            |  |
| Location                                          | :  | Choumohoni bazar, Dupchachia                                                                                                                                                                                                                                                                                                                                                                                                   |  |
| Total Investment in BDT                           | :  | BDT 300,000/-                                                                                                                                                                                                                                                                                                                                                                                                                  |  |
| Financing                                         | :  | Self BDT 200,000/-(from existing business) 67%                                                                                                                                                                                                                                                                                                                                                                                 |  |
|                                                   |    | Required Investment BDT 100,000/-(as equity) 33%                                                                                                                                                                                                                                                                                                                                                                               |  |
| Present salary/drawings from business (estimates) | :  | BDT 5,000/-                                                                                                                                                                                                                                                                                                                                                                                                                    |  |
| Proposed Salary                                   | :  | BDT 5,000/-                                                                                                                                                                                                                                                                                                                                                                                                                    |  |
| Size of shop                                      | :  | 08 ft x 15 ft= 120 square ft                                                                                                                                                                                                                                                                                                                                                                                                   |  |
| Security of the shop                              | :  | -                                                                                                                                                                                                                                                                                                                                                                                                                              |  |
| Implementation                                    | •• | <ul> <li>The business is planned to be scaled up by investment in existing goods like; shoe, sandal etc.</li> <li>Average 10% gain on sale.</li> <li>The business is operating by entrepreneur. Existing no employee.</li> <li>After getting equity fund 1 employee will be appointed</li> <li>The shop is rented.</li> <li>Collects goods from Dupchachia, Nouga, Bogra.</li> <li>Agreed grace period is 3 months.</li> </ul> |  |

| Investment Breakdown       |          |          |                       |  |  |
|----------------------------|----------|----------|-----------------------|--|--|
| Particulars                | Existing | Proposed | <b>Proposed Total</b> |  |  |
| Sandal (600 x 60)          | 36,000   | 0        | 36,000                |  |  |
| Leather Sandal (700 x 200) | 140,000  | 60,000   | 200,000               |  |  |
| Shoe, Umbrella, Bag        | 24,000   | 40,000   | 64,000                |  |  |
| Total                      | 200,000  | 100,000  | 300,000               |  |  |