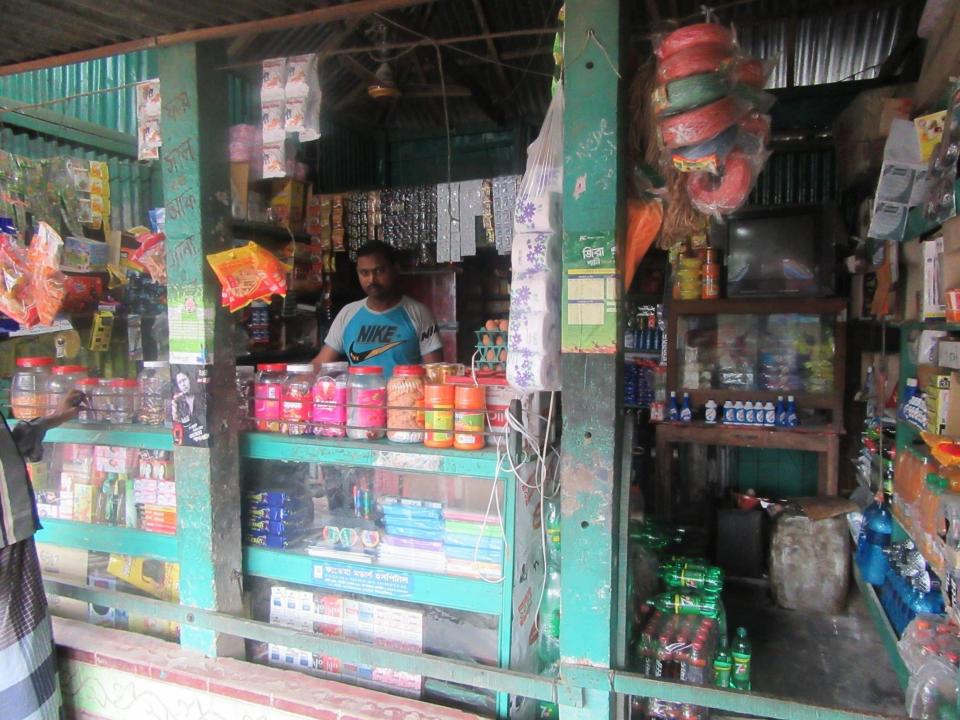

| Proposed Nobin Udyokta Business Info              |   |                                                                                                                                                                                                                                                                                                                                                                                                                                                                                           |  |
|---------------------------------------------------|---|-------------------------------------------------------------------------------------------------------------------------------------------------------------------------------------------------------------------------------------------------------------------------------------------------------------------------------------------------------------------------------------------------------------------------------------------------------------------------------------------|--|
| Business Name                                     | : | FOISAL AND AFSANA VARIETIES STORE                                                                                                                                                                                                                                                                                                                                                                                                                                                         |  |
| Location                                          | : | Mohera, Mirjapur, Tangail.                                                                                                                                                                                                                                                                                                                                                                                                                                                                |  |
| Total Investment in BDT                           | : | BDT 130,000/-                                                                                                                                                                                                                                                                                                                                                                                                                                                                             |  |
| Financing                                         | : | Self BDT 50,000/- (from existing business) 38% Required Investment BDT 80,000/- (as equity) 662%                                                                                                                                                                                                                                                                                                                                                                                          |  |
| Present salary/drawings from business (estimates) | • | BDT 6,000                                                                                                                                                                                                                                                                                                                                                                                                                                                                                 |  |
| Proposed Salary                                   | : | BDT 6,000                                                                                                                                                                                                                                                                                                                                                                                                                                                                                 |  |
| Size of shop                                      | : | 12 ft x 10 ft= 120 square ft                                                                                                                                                                                                                                                                                                                                                                                                                                                              |  |
| Security of the shop                              | : | Nil                                                                                                                                                                                                                                                                                                                                                                                                                                                                                       |  |
| Implementation                                    | • | <ul> <li>The business is planned to be scaled up by investment in existing goods like; Rice, Pulse, Soap, Cosmetics, Washing Powder, Tooth Past, Noodle, Salt etc.</li> <li>Average 20% gain on sales.</li> <li>The business is operating by entrepreneur. Existing no employee.</li> <li>After getting equity fund one employee will be appointed.</li> <li>The shop is not rented.</li> <li>Collects goods from Tangail, Mirjapur.</li> <li>Agreed grace period is 3 months.</li> </ul> |  |

# Pictures

20171 M

ति यह यह उत्पापन अप गणह हा का क प्रिक में अप मार व्याप दिशाम थाउदि THE FE TO CHOC - FEAR PENTER THE TOTAL क्ष में यर 0) (यर शह उत्तार्धात्रम् हर स्थित केंग्र ताथस्य सर्गा स्थि पट ग्राना क्रिक भ्रम् नाम अवन