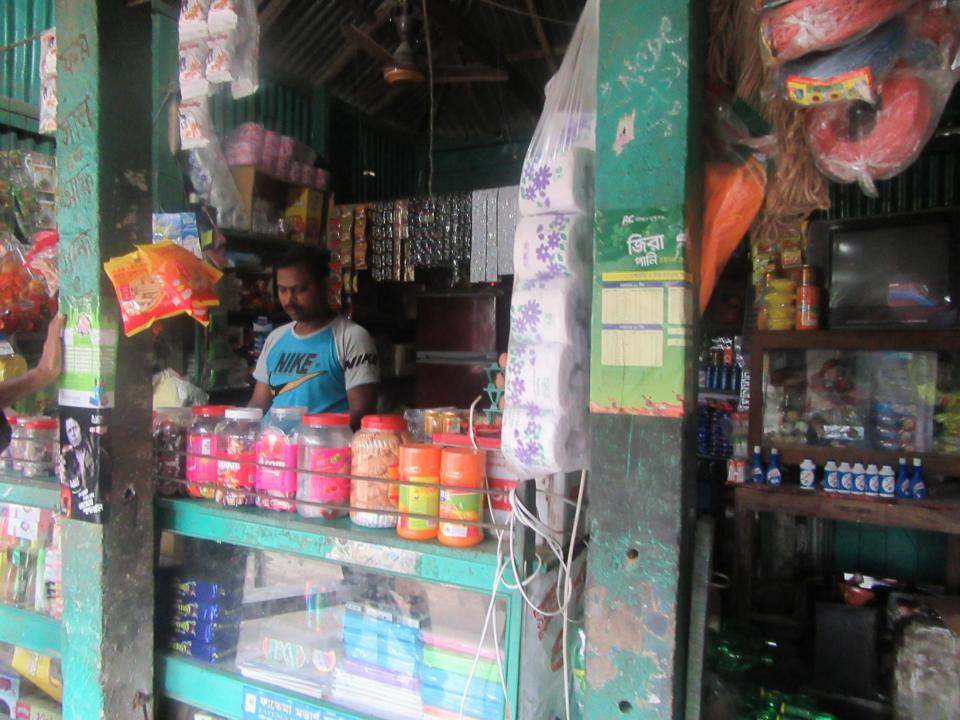

| Proposed Nobin Udyokta Business Info              |   |                                                                                                                                                                                                                                                                                                                                                                                                                                                                                           |  |
|---------------------------------------------------|---|-------------------------------------------------------------------------------------------------------------------------------------------------------------------------------------------------------------------------------------------------------------------------------------------------------------------------------------------------------------------------------------------------------------------------------------------------------------------------------------------|--|
| Business Name                                     | : | FOISAL AND AFSANA VARIETIES STORE                                                                                                                                                                                                                                                                                                                                                                                                                                                         |  |
| Location                                          | : | Mohera, Mirjapur, Tangail.                                                                                                                                                                                                                                                                                                                                                                                                                                                                |  |
| Total Investment in BDT                           | : | BDT 130,000/-                                                                                                                                                                                                                                                                                                                                                                                                                                                                             |  |
| Financing                                         | : | Self BDT 50,000/- (from existing business) 38% Required Investment BDT 80,000/- (as equity) 662%                                                                                                                                                                                                                                                                                                                                                                                          |  |
| Present salary/drawings from business (estimates) | • | BDT 6,000                                                                                                                                                                                                                                                                                                                                                                                                                                                                                 |  |
| Proposed Salary                                   | : | BDT 6,000                                                                                                                                                                                                                                                                                                                                                                                                                                                                                 |  |
| Size of shop                                      | : | 12 ft x 10 ft= 120 square ft                                                                                                                                                                                                                                                                                                                                                                                                                                                              |  |
| Security of the shop                              | : | Nil                                                                                                                                                                                                                                                                                                                                                                                                                                                                                       |  |
| Implementation                                    | • | <ul> <li>The business is planned to be scaled up by investment in existing goods like; Rice, Pulse, Soap, Cosmetics, Washing Powder, Tooth Past, Noodle, Salt etc.</li> <li>Average 20% gain on sales.</li> <li>The business is operating by entrepreneur. Existing no employee.</li> <li>After getting equity fund one employee will be appointed.</li> <li>The shop is not rented.</li> <li>Collects goods from Tangail, Mirjapur.</li> <li>Agreed grace period is 3 months.</li> </ul> |  |

# Pictures

20171 M

ति यह यह उत्पापन अप गणह हा का क प्रिक में अप मार व्याप दिशाम थाउदि THE FE TO CHOC - FEAR PENTER THE TOTAL क्ष में यर 0) (यर शह उत्तार्धात्रम् हर स्थित केंग्र ताथस्य सर्गा स्थि पट ग्राना क्रिक भ्रम् नाम अवन