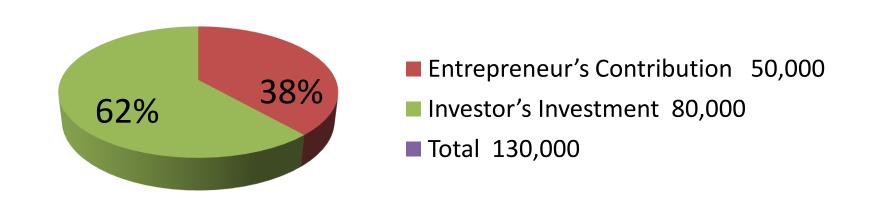

| Proposed Nobin Udyokta Business Info              |   |                                                                                                                                                                                                                                                                                                                                                                                                                                                                                           |  |
|---------------------------------------------------|---|-------------------------------------------------------------------------------------------------------------------------------------------------------------------------------------------------------------------------------------------------------------------------------------------------------------------------------------------------------------------------------------------------------------------------------------------------------------------------------------------|--|
| Business Name                                     | : | FOISAL AND AFSANA VARIETIES STORE                                                                                                                                                                                                                                                                                                                                                                                                                                                         |  |
| Location                                          | : | Mohera, Mirjapur, Tangail.                                                                                                                                                                                                                                                                                                                                                                                                                                                                |  |
| Total Investment in BDT                           | : | BDT 130,000/-                                                                                                                                                                                                                                                                                                                                                                                                                                                                             |  |
| Financing                                         | : | Self BDT 50,000/- (from existing business) 38% Required Investment BDT 80,000/- (as equity) 662%                                                                                                                                                                                                                                                                                                                                                                                          |  |
| Present salary/drawings from business (estimates) | • | BDT 6,000                                                                                                                                                                                                                                                                                                                                                                                                                                                                                 |  |
| Proposed Salary                                   | : | BDT 6,000                                                                                                                                                                                                                                                                                                                                                                                                                                                                                 |  |
| Size of shop                                      | : | 12 ft x 10 ft= 120 square ft                                                                                                                                                                                                                                                                                                                                                                                                                                                              |  |
| Security of the shop                              | : | Nil                                                                                                                                                                                                                                                                                                                                                                                                                                                                                       |  |
| Implementation                                    | • | <ul> <li>The business is planned to be scaled up by investment in existing goods like; Rice, Pulse, Soap, Cosmetics, Washing Powder, Tooth Past, Noodle, Salt etc.</li> <li>Average 20% gain on sales.</li> <li>The business is operating by entrepreneur. Existing no employee.</li> <li>After getting equity fund one employee will be appointed.</li> <li>The shop is not rented.</li> <li>Collects goods from Tangail, Mirjapur.</li> <li>Agreed grace period is 3 months.</li> </ul> |  |

| Investment Breakdown |          |          |                |  |  |
|----------------------|----------|----------|----------------|--|--|
| Particulars          | Existing | Proposed | Proposed Total |  |  |
| Soap                 | 2,850    | 15,000   | 17,850         |  |  |
| Khata-Colom          | 4,000    | 0        | 4,000          |  |  |
| Solt                 | 900      | 0        | 900            |  |  |
| Oil                  | 3,320    | 2,000    | 5,320          |  |  |
| Detergent            | 2,640    | 0        | 2,640          |  |  |
| Biskut               | 2,000    | 3000     | 5,000          |  |  |
| Softdrinks           | 13,750   | 20000    | 33,750         |  |  |
| Rice                 | 1,920    | 20000    | 21,920         |  |  |
| Cosmetics            | 0        | 5000     | 5,000          |  |  |
| Fridge               | 15,000   | 0        | 15,000         |  |  |
| Others               | 3620     | 15000    | 18620          |  |  |
| Total                | 50.000   | 80.000   | 130.000        |  |  |