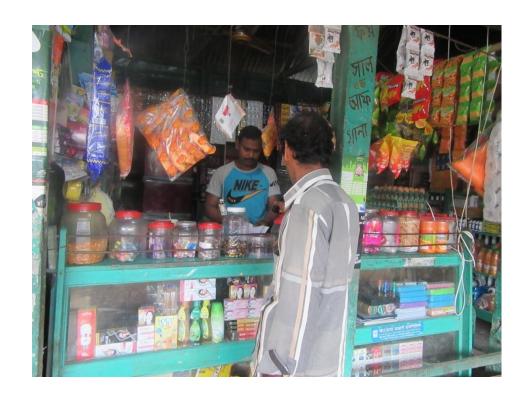

| Proposed Nobin Udyokta Business Info              |   |                                                                                                                                                                                                                                                                                                                                                                                                                                                                                           |  |
|---------------------------------------------------|---|-------------------------------------------------------------------------------------------------------------------------------------------------------------------------------------------------------------------------------------------------------------------------------------------------------------------------------------------------------------------------------------------------------------------------------------------------------------------------------------------|--|
| Business Name                                     | : | FOISAL AND AFSANA VARIETIES STORE                                                                                                                                                                                                                                                                                                                                                                                                                                                         |  |
| Location                                          | : | Mohera, Mirjapur, Tangail.                                                                                                                                                                                                                                                                                                                                                                                                                                                                |  |
| Total Investment in BDT                           | : | BDT 130,000/-                                                                                                                                                                                                                                                                                                                                                                                                                                                                             |  |
| Financing                                         | : | Self BDT 50,000/- (from existing business) 38% Required Investment BDT 80,000/- (as equity) 662%                                                                                                                                                                                                                                                                                                                                                                                          |  |
| Present salary/drawings from business (estimates) | • | BDT 6,000                                                                                                                                                                                                                                                                                                                                                                                                                                                                                 |  |
| Proposed Salary                                   | : | BDT 6,000                                                                                                                                                                                                                                                                                                                                                                                                                                                                                 |  |
| Size of shop                                      | : | 12 ft x 10 ft= 120 square ft                                                                                                                                                                                                                                                                                                                                                                                                                                                              |  |
| Security of the shop                              | : | Nil                                                                                                                                                                                                                                                                                                                                                                                                                                                                                       |  |
| Implementation                                    | • | <ul> <li>The business is planned to be scaled up by investment in existing goods like; Rice, Pulse, Soap, Cosmetics, Washing Powder, Tooth Past, Noodle, Salt etc.</li> <li>Average 20% gain on sales.</li> <li>The business is operating by entrepreneur. Existing no employee.</li> <li>After getting equity fund one employee will be appointed.</li> <li>The shop is not rented.</li> <li>Collects goods from Tangail, Mirjapur.</li> <li>Agreed grace period is 3 months.</li> </ul> |  |

# Pictures

20171 M

ति यह यह उत्पापन अप गणह हा का क प्रिक में अप मार व्याप दिशाम थाउदि THE FE TO CHOC - FEAR PENTER THE TOTAL क्ष में यर 0) (यर शह उत्तार्धात्रम् हर स्थित केंग्र ताथस्य सर्गा स्थि पट ग्राना क्रिक भ्रम् नाम अवन