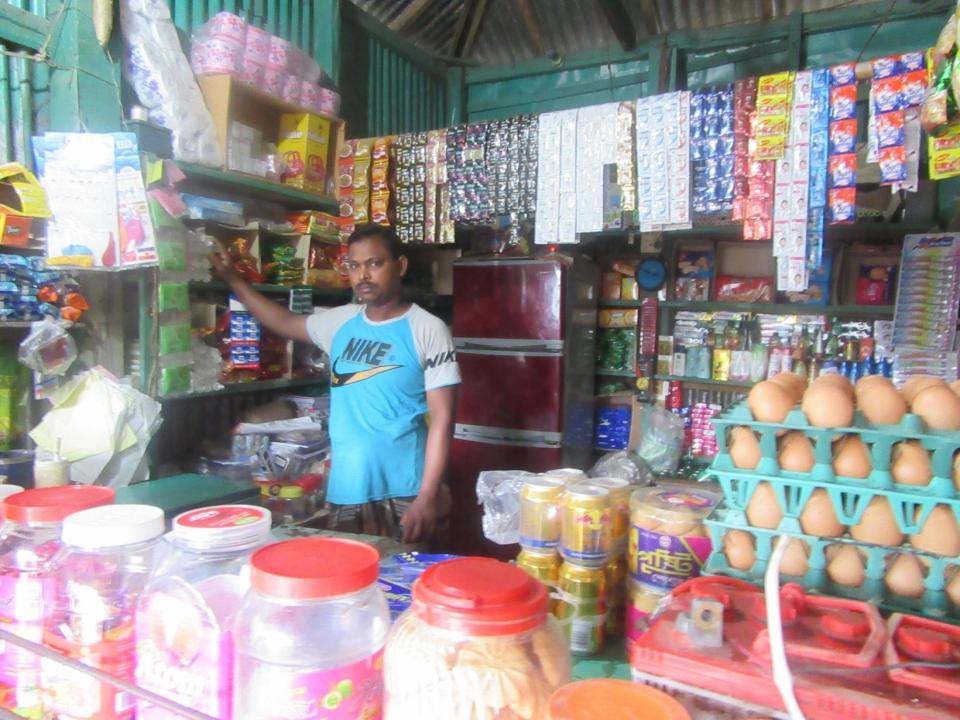

| Proposed Nobin Udyokta Business Info              |   |                                                                                                                                                                                                                                                                                                                                                                                                                                                                                           |  |
|---------------------------------------------------|---|-------------------------------------------------------------------------------------------------------------------------------------------------------------------------------------------------------------------------------------------------------------------------------------------------------------------------------------------------------------------------------------------------------------------------------------------------------------------------------------------|--|
| Business Name                                     | : | FOISAL AND AFSANA VARIETIES STORE                                                                                                                                                                                                                                                                                                                                                                                                                                                         |  |
| Location                                          | : | Mohera, Mirjapur, Tangail.                                                                                                                                                                                                                                                                                                                                                                                                                                                                |  |
| Total Investment in BDT                           | : | BDT 130,000/-                                                                                                                                                                                                                                                                                                                                                                                                                                                                             |  |
| Financing                                         | : | Self BDT 50,000/- (from existing business) 38% Required Investment BDT 80,000/- (as equity) 662%                                                                                                                                                                                                                                                                                                                                                                                          |  |
| Present salary/drawings from business (estimates) | • | BDT 6,000                                                                                                                                                                                                                                                                                                                                                                                                                                                                                 |  |
| Proposed Salary                                   | : | BDT 6,000                                                                                                                                                                                                                                                                                                                                                                                                                                                                                 |  |
| Size of shop                                      | : | 12 ft x 10 ft= 120 square ft                                                                                                                                                                                                                                                                                                                                                                                                                                                              |  |
| Security of the shop                              | : | Nil                                                                                                                                                                                                                                                                                                                                                                                                                                                                                       |  |
| Implementation                                    | • | <ul> <li>The business is planned to be scaled up by investment in existing goods like; Rice, Pulse, Soap, Cosmetics, Washing Powder, Tooth Past, Noodle, Salt etc.</li> <li>Average 20% gain on sales.</li> <li>The business is operating by entrepreneur. Existing no employee.</li> <li>After getting equity fund one employee will be appointed.</li> <li>The shop is not rented.</li> <li>Collects goods from Tangail, Mirjapur.</li> <li>Agreed grace period is 3 months.</li> </ul> |  |

# Pictures

20171 M

ति यह यह उत्पापन अप गणह हा का क प्रिक में अप मार व्याप दिशाम थाउदि THE FE TO CHOC - FEAR PENTER THE TOTAL क्ष में यर 0) (यर शह उत्तार्धात्रम् हर स्थित केंग्र ताथस्य सर्गा स्थि पट ग्राना क्रिक भ्रम् नाम अवन