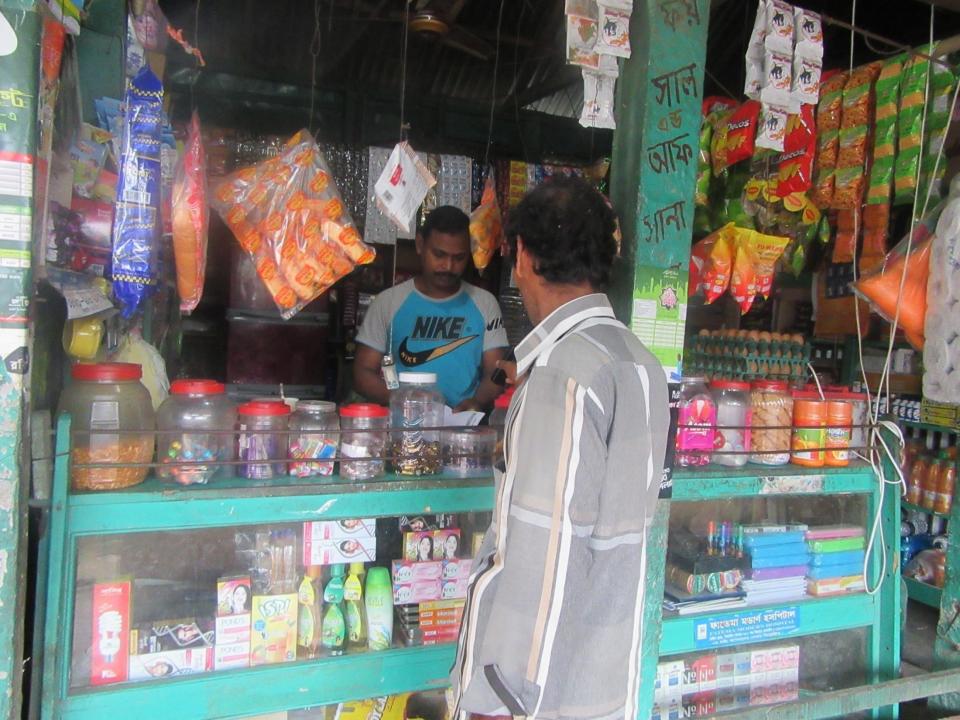

| Proposed Nobin Udyokta Business Info              |   |                                                                                                                                                                                                                                                                                                                                                                                                                                                                                           |  |
|---------------------------------------------------|---|-------------------------------------------------------------------------------------------------------------------------------------------------------------------------------------------------------------------------------------------------------------------------------------------------------------------------------------------------------------------------------------------------------------------------------------------------------------------------------------------|--|
| Business Name                                     | : | FOISAL AND AFSANA VARIETIES STORE                                                                                                                                                                                                                                                                                                                                                                                                                                                         |  |
| Location                                          | : | Mohera, Mirjapur, Tangail.                                                                                                                                                                                                                                                                                                                                                                                                                                                                |  |
| Total Investment in BDT                           | : | BDT 130,000/-                                                                                                                                                                                                                                                                                                                                                                                                                                                                             |  |
| Financing                                         | : | Self BDT 50,000/- (from existing business) 38% Required Investment BDT 80,000/- (as equity) 662%                                                                                                                                                                                                                                                                                                                                                                                          |  |
| Present salary/drawings from business (estimates) | • | BDT 6,000                                                                                                                                                                                                                                                                                                                                                                                                                                                                                 |  |
| Proposed Salary                                   | : | BDT 6,000                                                                                                                                                                                                                                                                                                                                                                                                                                                                                 |  |
| Size of shop                                      | : | 12 ft x 10 ft= 120 square ft                                                                                                                                                                                                                                                                                                                                                                                                                                                              |  |
| Security of the shop                              | : | Nil                                                                                                                                                                                                                                                                                                                                                                                                                                                                                       |  |
| Implementation                                    | • | <ul> <li>The business is planned to be scaled up by investment in existing goods like; Rice, Pulse, Soap, Cosmetics, Washing Powder, Tooth Past, Noodle, Salt etc.</li> <li>Average 20% gain on sales.</li> <li>The business is operating by entrepreneur. Existing no employee.</li> <li>After getting equity fund one employee will be appointed.</li> <li>The shop is not rented.</li> <li>Collects goods from Tangail, Mirjapur.</li> <li>Agreed grace period is 3 months.</li> </ul> |  |

# Pictures

20171 M

ति यह यह उत्पापन अप गणह हा का क प्रिक में अप मार व्याप दिशाम थाउदि THE FE TO CHOC - FEAR PENTER THE TOTAL क्ष में यर 0) (यर शह उत्तार्धात्रम् हर स्थित केंग्र ताथस्य सर्गा स्थि पट ग्राना क्रिक भ्रम् नाम अवन