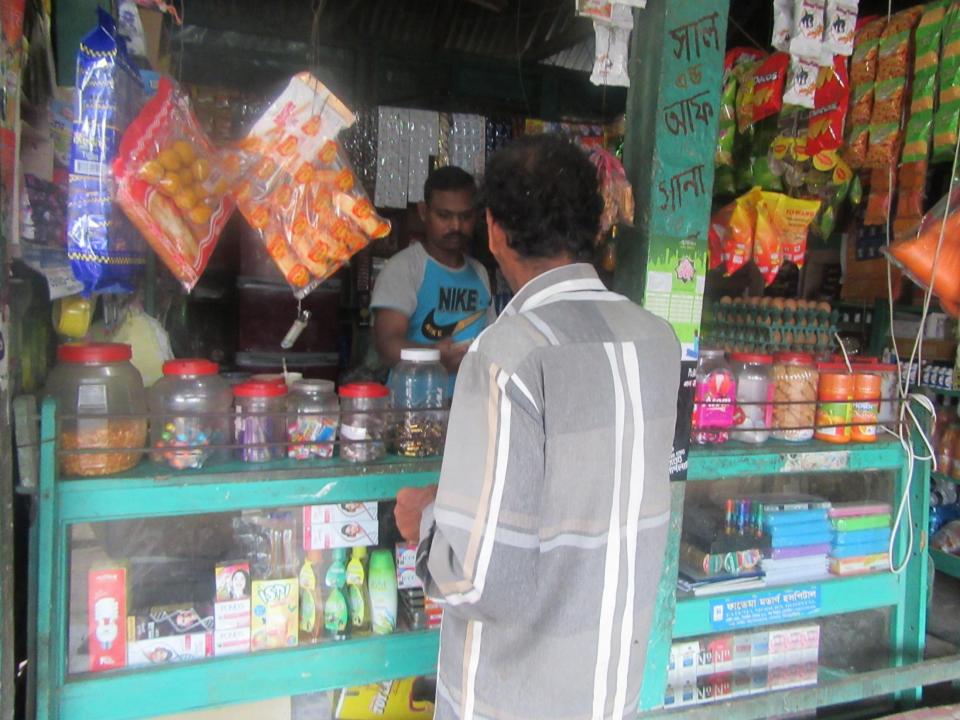

| Proposed Nobin Udyokta Business Info              |   |                                                                                                                                                                                                                                                                                                                                                                                                                                                                                           |  |
|---------------------------------------------------|---|-------------------------------------------------------------------------------------------------------------------------------------------------------------------------------------------------------------------------------------------------------------------------------------------------------------------------------------------------------------------------------------------------------------------------------------------------------------------------------------------|--|
| Business Name                                     | : | FOISAL AND AFSANA VARIETIES STORE                                                                                                                                                                                                                                                                                                                                                                                                                                                         |  |
| Location                                          | : | Mohera, Mirjapur, Tangail.                                                                                                                                                                                                                                                                                                                                                                                                                                                                |  |
| Total Investment in BDT                           | : | BDT 130,000/-                                                                                                                                                                                                                                                                                                                                                                                                                                                                             |  |
| Financing                                         | : | Self BDT 50,000/- (from existing business) 38% Required Investment BDT 80,000/- (as equity) 662%                                                                                                                                                                                                                                                                                                                                                                                          |  |
| Present salary/drawings from business (estimates) | • | BDT 6,000                                                                                                                                                                                                                                                                                                                                                                                                                                                                                 |  |
| Proposed Salary                                   | : | BDT 6,000                                                                                                                                                                                                                                                                                                                                                                                                                                                                                 |  |
| Size of shop                                      | : | 12 ft x 10 ft= 120 square ft                                                                                                                                                                                                                                                                                                                                                                                                                                                              |  |
| Security of the shop                              | : | Nil                                                                                                                                                                                                                                                                                                                                                                                                                                                                                       |  |
| Implementation                                    | • | <ul> <li>The business is planned to be scaled up by investment in existing goods like; Rice, Pulse, Soap, Cosmetics, Washing Powder, Tooth Past, Noodle, Salt etc.</li> <li>Average 20% gain on sales.</li> <li>The business is operating by entrepreneur. Existing no employee.</li> <li>After getting equity fund one employee will be appointed.</li> <li>The shop is not rented.</li> <li>Collects goods from Tangail, Mirjapur.</li> <li>Agreed grace period is 3 months.</li> </ul> |  |

# Pictures

20171 M

ति यह यह उत्पापन अप गणह हा का क प्रिक में अप मार व्याप दिशाम थाउदि THE FE TO CHOC - FEAR PENTER THE TOTAL क्ष में यर 0) (यर शह उत्तार्धात्रम् हर स्थित केंग्र ताथस्य सर्गा स्थि पट ग्राना क्रिक भ्रम् नाम अवन