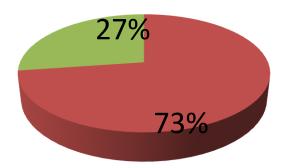

| Proposed Nobin Udyokta Business Info              |   |                                                                                                                                                                                                                                                                                                                                                                                                               |  |  |
|---------------------------------------------------|---|---------------------------------------------------------------------------------------------------------------------------------------------------------------------------------------------------------------------------------------------------------------------------------------------------------------------------------------------------------------------------------------------------------------|--|--|
| Business Name                                     | : | SHORNA ELECTRONICS                                                                                                                                                                                                                                                                                                                                                                                            |  |  |
| Location                                          | : | Shop no. 4, Bosir ali market, kahalu                                                                                                                                                                                                                                                                                                                                                                          |  |  |
| Total Investment in BDT                           | : | BDT 550,000/-                                                                                                                                                                                                                                                                                                                                                                                                 |  |  |
| Financing                                         | : | Self BDT 400,000/-(from existing business) 73%                                                                                                                                                                                                                                                                                                                                                                |  |  |
|                                                   |   | Required Investment BDT 150,000/-(as equity) 27%                                                                                                                                                                                                                                                                                                                                                              |  |  |
| Present salary/drawings from business (estimates) | : | BDT 5,000/-                                                                                                                                                                                                                                                                                                                                                                                                   |  |  |
| Proposed Salary                                   | : | BDT 5,000/-                                                                                                                                                                                                                                                                                                                                                                                                   |  |  |
| Size of shop                                      | : | 14 ft x 08 ft= 120 square ft                                                                                                                                                                                                                                                                                                                                                                                  |  |  |
| Security of the shop                              | : | BDT 20,000/-                                                                                                                                                                                                                                                                                                                                                                                                  |  |  |
| Implementation                                    | : | <ul> <li>The business is planned to be scaled up by investment in existing goods like; electric item etc.</li> <li>Average 10% gain on sale.</li> <li>The business is operating by entrepreneur. Existing no employees.</li> <li>After getting equity fund 1 employee will be appointed</li> <li>The shop is rented.</li> <li>Collects goods from Bogra.</li> <li>Agreed grace period is 3 months.</li> </ul> |  |  |