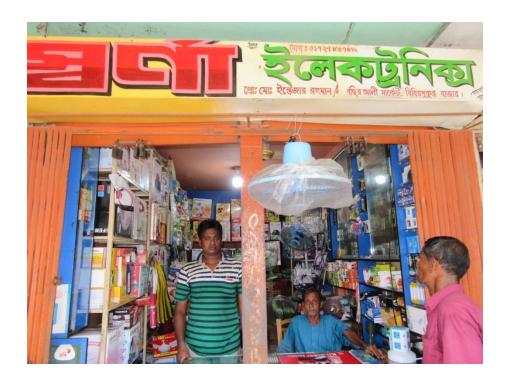

#### **Proposed NU Business Name: SHORNA ELECTRONICS**



Project identification and prepared by: Md. Shah Alom, Dupchachia Unit, Bugra

Project verified by: MD. Mujharul Islam



| Brief Bio of The Proposed Nobin Udyokta                                                                                                                        |       |                                                                                                                                                                                                             |  |  |
|----------------------------------------------------------------------------------------------------------------------------------------------------------------|-------|---------------------------------------------------------------------------------------------------------------------------