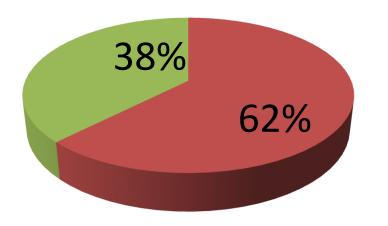

| Proposed Nobin Udyokta Business Info                 |   |                                                                                                                                                                                                                                                                                                                                                                                                                                              |  |
|------------------------------------------------------|---|----------------------------------------------------------------------------------------------------------------------------------------------------------------------------------------------------------------------------------------------------------------------------------------------------------------------------------------------------------------------------------------------------------------------------------------------|--|
| Business Name                                        | : | JONONI TRADERS                                                                                                                                                                                                                                                                                                                                                                                                                               |  |
| Location                                             | : | Putiyajani, Delduar, Tangail.                                                                                                                                                                                                                                                                                                                                                                                                                |  |
| Total Investment in BDT                              | : | BDT 266,000/-                                                                                                                                                                                                                                                                                                                                                                                                                                |  |
| Financing                                            | : | Self BDT 166,000/- (from existing business) 62%<br>Required Investment BDT 100,000/- (as equity) 38%                                                                                                                                                                                                                                                                                                                                         |  |
| Present salary/drawings<br>from business (estimates) | : | BDT 5,000                                                                                                                                                                                                                                                                                                                                                                                                                                    |  |
| Proposed Salary                                      | : | BDT 5,000                                                                                                                                                                                                                                                                                                                                                                                                                                    |  |
| Size of shop                                         | : | 30 ft x 10 ft= 10 square ft                                                                                                                                                                                                                                                                                                                                                                                                                  |  |
| Security of the shop                                 | : | Nil                                                                                                                                                                                                                                                                                                                                                                                                                                          |  |
| Implementation                                       | : | <ul> <li>The business is planned to be scaled up by investment in existing goods like; Tin, Cement, Pipe, Pan, Brick etc .</li> <li>Average 8% gain on sales.</li> <li>The business is operating by entrepreneur. Existing no employee.</li> <li>After getting equity fund one employee will be appointed.</li> <li>The shop is rented.</li> <li>Collects goods from Tangail, Mirjapur.</li> <li>Agreed grace period is 3 months.</li> </ul> |  |