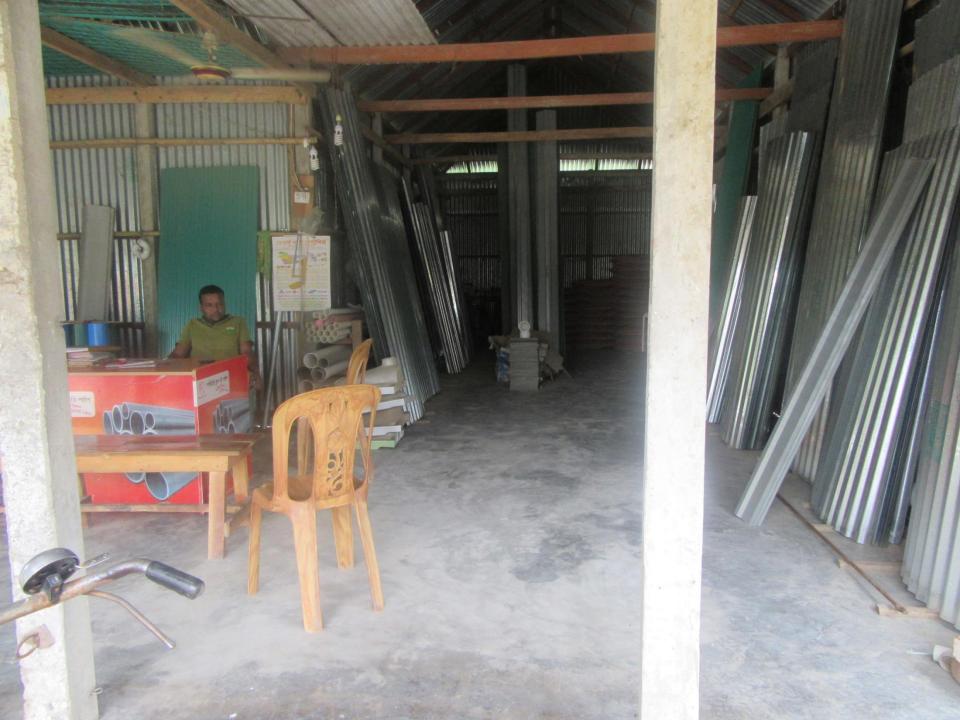

| Proposed Nobin Udyokta Business Info                 |   |                                                                                                                                                                                                                                                                                                                                                                                                                                              |  |
|------------------------------------------------------|---|----------------------------------------------------------------------------------------------------------------------------------------------------------------------------------------------------------------------------------------------------------------------------------------------------------------------------------------------------------------------------------------------------------------------------------------------|--|
| Business Name                                        | : | JONONI TRADERS                                                                                                                                                                                                                                                                                                                                                                                                                               |  |
| Location                                             | : | Putiyajani, Delduar, Tangail.                                                                                                                                                                                                                                                                                                                                                                                                                |  |
| Total Investment in BDT                              | : | BDT 266,000/-                                                                                                                                                                                                                                                                                                                                                                                                                                |  |
| Financing                                            | : | Self BDT 166,000/- (from existing business) 62%<br>Required Investment BDT 100,000/- (as equity) 38%                                                                                                                                                                                                                                                                                                                                         |  |
| Present salary/drawings<br>from business (estimates) | : | BDT 5,000                                                                                                                                                                                                                                                                                                                                                                                                                                    |  |
| Proposed Salary                                      | : | BDT 5,000                                                                                                                                                                                                                                                                                                                                                                                                                                    |  |
| Size of shop                                         | : | 30 ft x 10 ft= 10 square ft                                                                                                                                                                                                                                                                                                                                                                                                                  |  |
| Security of the shop                                 | : | Nil                                                                                                                                                                                                                                                                                                                                                                                                                                          |  |
| Implementation                                       | : | <ul> <li>The business is planned to be scaled up by investment in existing goods like; Tin, Cement, Pipe, Pan, Brick etc .</li> <li>Average 8% gain on sales.</li> <li>The business is operating by entrepreneur. Existing no employee.</li> <li>After getting equity fund one employee will be appointed.</li> <li>The shop is rented.</li> <li>Collects goods from Tangail, Mirjapur.</li> <li>Agreed grace period is 3 months.</li> </ul> |  |