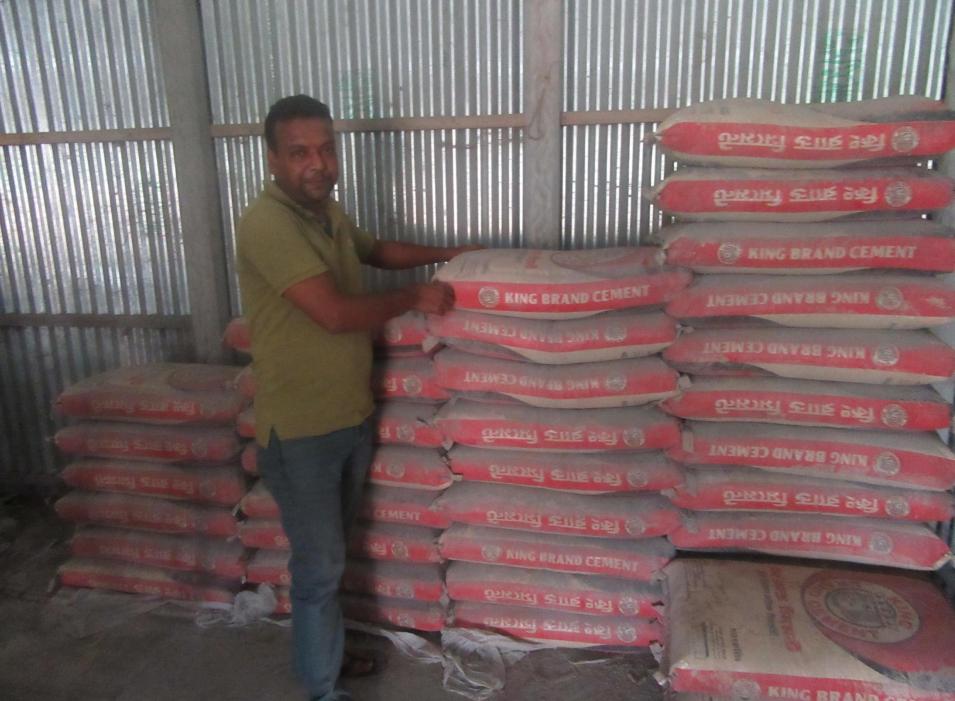

| Proposed Nobin Udyokta Business Info                 |   |                                                                                                                                                                                                                                                                                                                                                                                                                                              |  |
|------------------------------------------------------|---|----------------------------------------------------------------------------------------------------------------------------------------------------------------------------------------------------------------------------------------------------------------------------------------------------------------------------------------------------------------------------------------------------------------------------------------------|--|
| Business Name                                        | : | JONONI TRADERS                                                                                                                                                                                                                                                                                                                                                                                                                               |  |
| Location                                             | : | Putiyajani, Delduar, Tangail.                                                                                                                                                                                                                                                                                                                                                                                                                |  |
| Total Investment in BDT                              | : | BDT 266,000/-                                                                                                                                                                                                                                                                                                                                                                                                                                |  |
| Financing                                            | : | Self BDT 166,000/- (from existing business) 62%<br>Required Investment BDT 100,000/- (as equity) 38%                                                                                                                                                                                                                                                                                                                                         |  |
| Present salary/drawings<br>from business (estimates) | : | BDT 5,000                                                                                                                                                                                                                                                                                                                                                                                                                                    |  |
| Proposed Salary                                      | : | BDT 5,000                                                                                                                                                                                                                                                                                                                                                                                                                                    |  |
| Size of shop                                         | : | 30 ft x 10 ft= 10 square ft                                                                                                                                                                                                                                                                                                                                                                                                                  |  |
| Security of the shop                                 | : | Nil                                                                                                                                                                                                                                                                                                                                                                                                                                          |  |
| Implementation                                       | : | <ul> <li>The business is planned to be scaled up by investment in existing goods like; Tin, Cement, Pipe, Pan, Brick etc .</li> <li>Average 8% gain on sales.</li> <li>The business is operating by entrepreneur. Existing no employee.</li> <li>After getting equity fund one employee will be appointed.</li> <li>The shop is rented.</li> <li>Collects goods from Tangail, Mirjapur.</li> <li>Agreed grace period is 3 months.</li> </ul> |  |

| Investment Breakdown |          |          |                |  |  |
|----------------------|----------|----------|----------------|--|--|
| Particulars          | Existing | Proposed | Proposed Total |  |  |
| Tin,                 | 84,000   | 100,000  | 184,000        |  |  |
| Cement,              | 44,770   | 0        | 44,770         |  |  |
| Pipe                 | 7,600    | 0        | 7,600          |  |  |
| Pan,                 | 4,200    | 0        | 4,200          |  |  |
| Brick                | 7,200    | 0        | 7,200          |  |  |
| Others               | 18,230   | 0        | 18,230         |  |  |
| Total                | 166,000  | 100,000  | 266,000        |  |  |