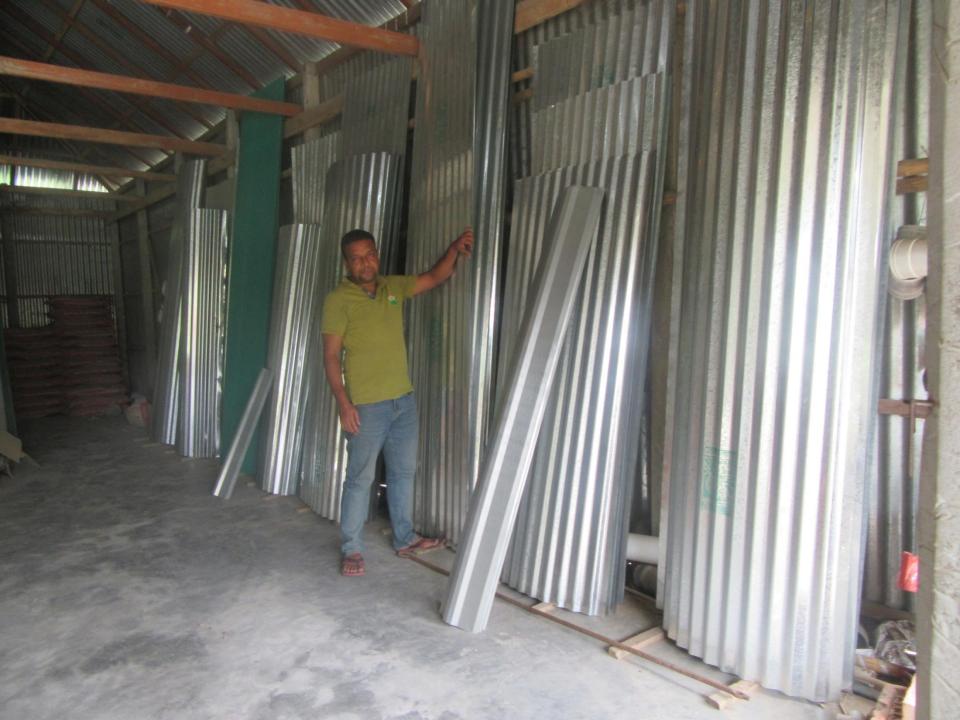

| Proposed Nobin Udyokta Business Info                 |   |                                                                                                                                                                                                                                                                                                                                                                                                                                              |  |
|------------------------------------------------------|---|----------------------------------------------------------------------------------------------------------------------------------------------------------------------------------------------------------------------------------------------------------------------------------------------------------------------------------------------------------------------------------------------------------------------------------------------|--|
| Business Name                                        | : | JONONI TRADERS                                                                                                                                                                                                                                                                                                                                                                                                                               |  |
| Location                                             | : | Putiyajani, Delduar, Tangail.                                                                                                                                                                                                                                                                                                                                                                                                                |  |
| Total Investment in BDT                              | : | BDT 266,000/-                                                                                                                                                                                                                                                                                                                                                                                                                                |  |
| Financing                                            | : | Self BDT 166,000/- (from existing business) 62%<br>Required Investment BDT 100,000/- (as equity) 38%                                                                                                                                                                                                                                                                                                                                         |  |
| Present salary/drawings<br>from business (estimates) | : | BDT 5,000                                                                                                                                                                                                                                                                                                                                                                                                                                    |  |
| Proposed Salary                                      | : | BDT 5,000                                                                                                                                                                                                                                                                                                                                                                                                                                    |  |
| Size of shop                                         | : | 30 ft x 10 ft= 10 square ft                                                                                                                                                                                                                                                                                                                                                                                                                  |  |
| Security of the shop                                 | : | Nil                                                                                                                                                                                                                                                                                                                                                                                                                                          |  |
| Implementation                                       | : | <ul> <li>The business is planned to be scaled up by investment in existing goods like; Tin, Cement, Pipe, Pan, Brick etc .</li> <li>Average 8% gain on sales.</li> <li>The business is operating by entrepreneur. Existing no employee.</li> <li>After getting equity fund one employee will be appointed.</li> <li>The shop is rented.</li> <li>Collects goods from Tangail, Mirjapur.</li> <li>Agreed grace period is 3 months.</li> </ul> |  |