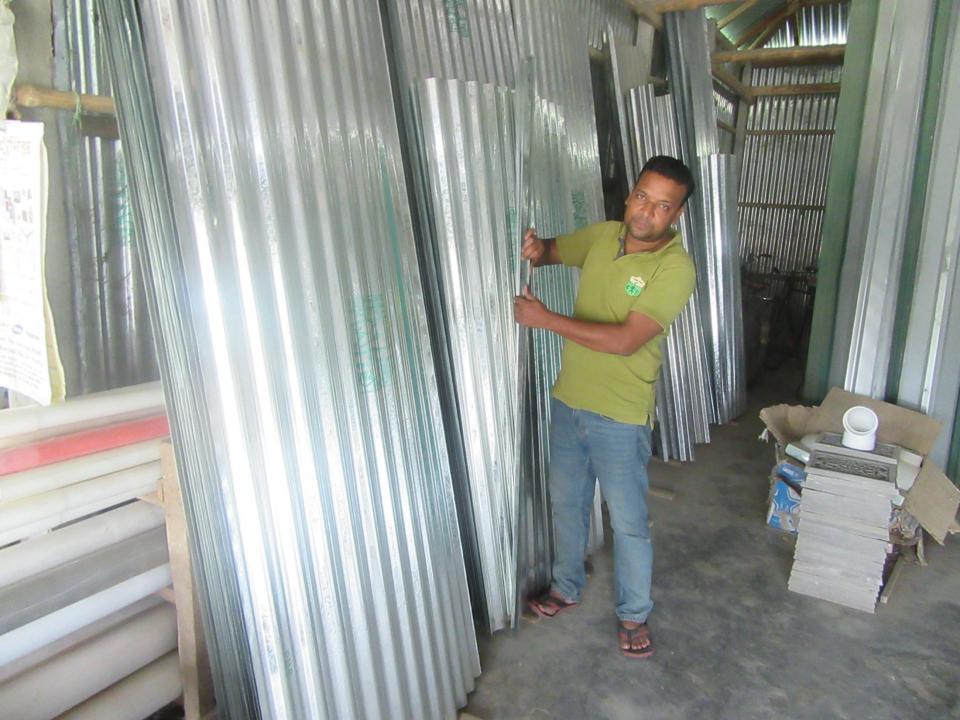

| Proposed Nobin Udyokta Business Info                 |   |                                                                                                                                                                                                                                                                                                                                                                                                                                              |  |
|------------------------------------------------------|---|----------------------------------------------------------------------------------------------------------------------------------------------------------------------------------------------------------------------------------------------------------------------------------------------------------------------------------------------------------------------------------------------------------------------------------------------|--|
| Business Name                                        | : | JONONI TRADERS                                                                                                                                                                                                                                                                                                                                                                                                                               |  |
| Location                                             | : | Putiyajani, Delduar, Tangail.                                                                                                                                                                                                                                                                                                                                                                                                                |  |
| Total Investment in BDT                              | : | BDT 266,000/-                                                                                                                                                                                                                                                                                                                                                                                                                                |  |
| Financing                                            | : | Self BDT 166,000/- (from existing business) 62%<br>Required Investment BDT 100,000/- (as equity) 38%                                                                                                                                                                                                                                                                                                                                         |  |
| Present salary/drawings<br>from business (estimates) | : | BDT 5,000                                                                                                                                                                                                                                                                                                                                                                                                                                    |  |
| Proposed Salary                                      | : | BDT 5,000                                                                                                                                                                                                                                                                                                                                                                                                                                    |  |
| Size of shop                                         | : | 30 ft x 10 ft= 10 square ft                                                                                                                                                                                                                                                                                                                                                                                                                  |  |
| Security of the shop                                 | : | Nil                                                                                                                                                                                                                                                                                                                                                                                                                                          |  |
| Implementation                                       | : | <ul> <li>The business is planned to be scaled up by investment in existing goods like; Tin, Cement, Pipe, Pan, Brick etc .</li> <li>Average 8% gain on sales.</li> <li>The business is operating by entrepreneur. Existing no employee.</li> <li>After getting equity fund one employee will be appointed.</li> <li>The shop is rented.</li> <li>Collects goods from Tangail, Mirjapur.</li> <li>Agreed grace period is 3 months.</li> </ul> |  |