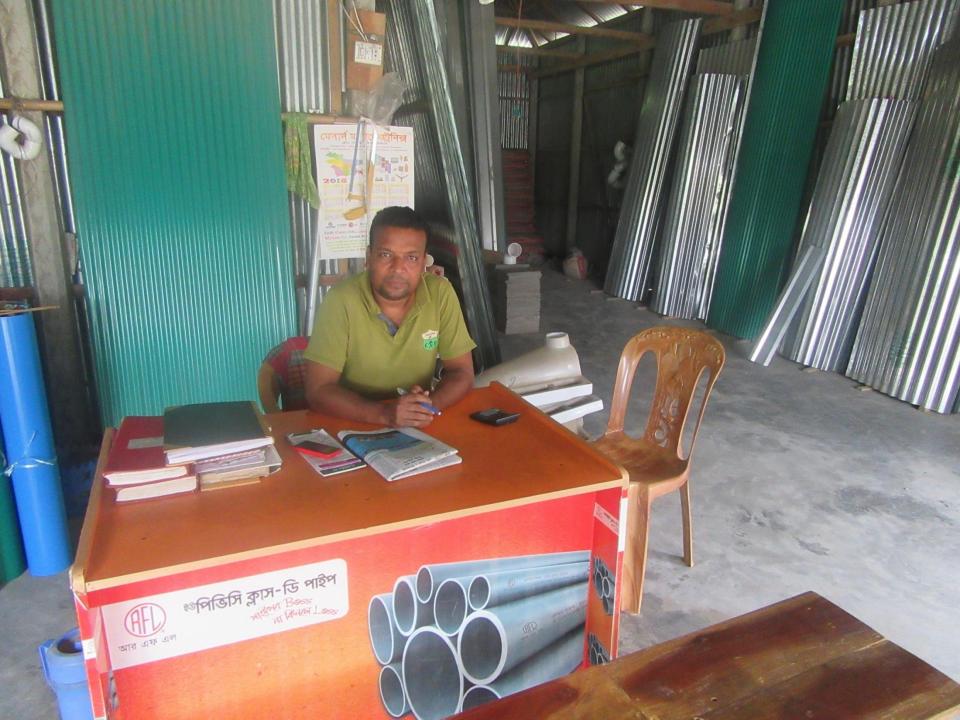

| Proposed Nobin Udyokta Business Info                 |   |                                                                                                                                                                                                                                                                                                                                                                                                                                              |  |
|------------------------------------------------------|---|----------------------------------------------------------------------------------------------------------------------------------------------------------------------------------------------------------------------------------------------------------------------------------------------------------------------------------------------------------------------------------------------------------------------------------------------|--|
| Business Name                                        | : | JONONI TRADERS                                                                                                                                                                                                                                                                                                                                                                                                                               |  |
| Location                                             | : | Putiyajani, Delduar, Tangail.                                                                                                                                                                                                                                                                                                                                                                                                                |  |
| Total Investment in BDT                              | : | BDT 266,000/-                                                                                                                                                                                                                                                                                                                                                                                                                                |  |
| Financing                                            | : | Self BDT 166,000/- (from existing business) 62%<br>Required Investment BDT 100,000/- (as equity) 38%                                                                                                                                                                                                                                                                                                                                         |  |
| Present salary/drawings<br>from business (estimates) | : | BDT 5,000                                                                                                                                                                                                                                                                                                                                                                                                                                    |  |
| Proposed Salary                                      | : | BDT 5,000                                                                                                                                                                                                                                                                                                                                                                                                                                    |  |
| Size of shop                                         | : | 30 ft x 10 ft= 10 square ft                                                                                                                                                                                                                                                                                                                                                                                                                  |  |
| Security of the shop                                 | : | Nil                                                                                                                                                                                                                                                                                                                                                                                                                                          |  |
| Implementation                                       | : | <ul> <li>The business is planned to be scaled up by investment in existing goods like; Tin, Cement, Pipe, Pan, Brick etc .</li> <li>Average 8% gain on sales.</li> <li>The business is operating by entrepreneur. Existing no employee.</li> <li>After getting equity fund one employee will be appointed.</li> <li>The shop is rented.</li> <li>Collects goods from Tangail, Mirjapur.</li> <li>Agreed grace period is 3 months.</li> </ul> |  |