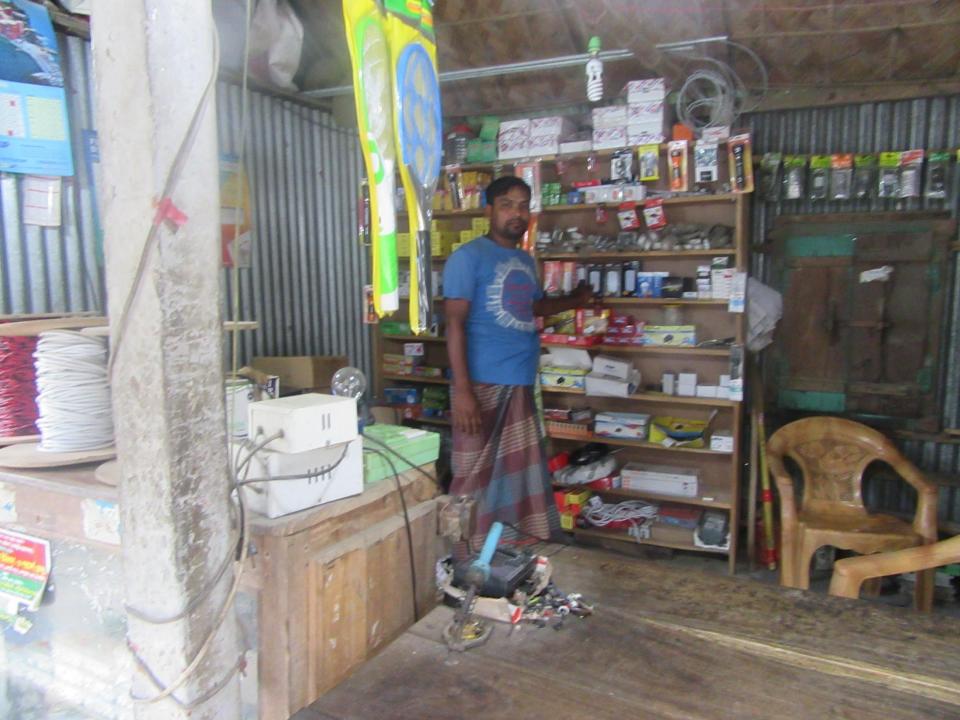

Pictures

22/04/25

उट्टे प्रत्य अग्राय का शाएह (य. २माठ करेड, ज्यासी - फिला देखिक डेफीर बाउ मार्ग किरोजू न आधान ०१ मि (बाउर समय) कठ केरी में, २८३३ कुल नर ०२ जिन तज व्हालम् हर जिल्हा ड्रेस्ट्र (यानम्पत ज्वाल्न, कर्वमान केर माधार कठ (जन क्षत नार्ट)