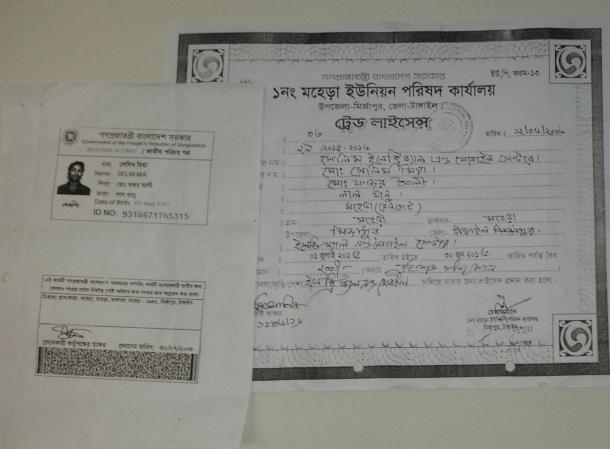

Pictures

22/04/25

उट्टे प्रत्य अग्राय का शाएह (य. २माठ करेड, ज्यासी - फिला देखिक डेफीर बाउ मार्ग किरोजू न आधान ०१ मि (बाउर समय) कठ केरी में, २८३३ कुल नर ०२ जिन तज व्हालम् हर जिल्हा ड्रेस्ट्र (यानम्पत ज्वाल्न, कर्वमान केर माधार कठ (जन क्षत नार्ट)

BOJUT POT

4milty-

ाः योग राहिक पट्या विकीपूर माना कानाइन ।