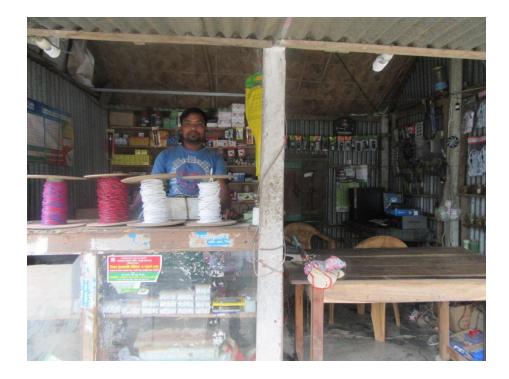

Pictures

22/04/25

उट्टे प्रत्य अग्राय का शाएह (य. २माठ करेड, ज्यासी - फिला देखिक डेफीर बाउ मार्ग किरोजू न आधान ०१ मि (बाउर समय) कठ केरी में, २८३३ कुल नर ०२ जिन तज व्हालम् हर जिल्हा ड्रेस्ट्र (यानम्पत ज्वाल्न, कर्वमान केर माधार कठ (जन क्षत नार्ट)