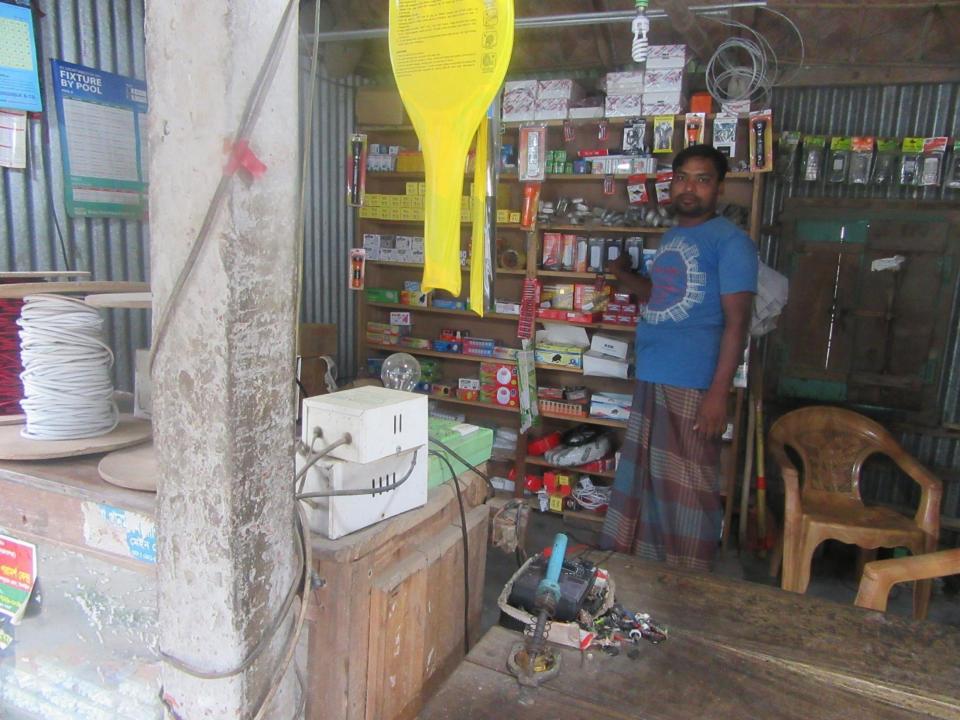

Pictures

22/04/25

उट्टे प्रत्य अग्राय का शाएह (य. २माठ करेड, ज्यासी - फिला देखिक डेफीर बाउ मार्ग किरोजू न आधान ०१ मि (बाउर समय) कठ केरी में, २८३३ कुल नर ०२ जिन तज व्हालम् हर जिल्हा ड्रेस्ट्र (यानम्पत ज्वाल्न, कर्वमान केर माधार कठ (जन क्षत नार्ट)