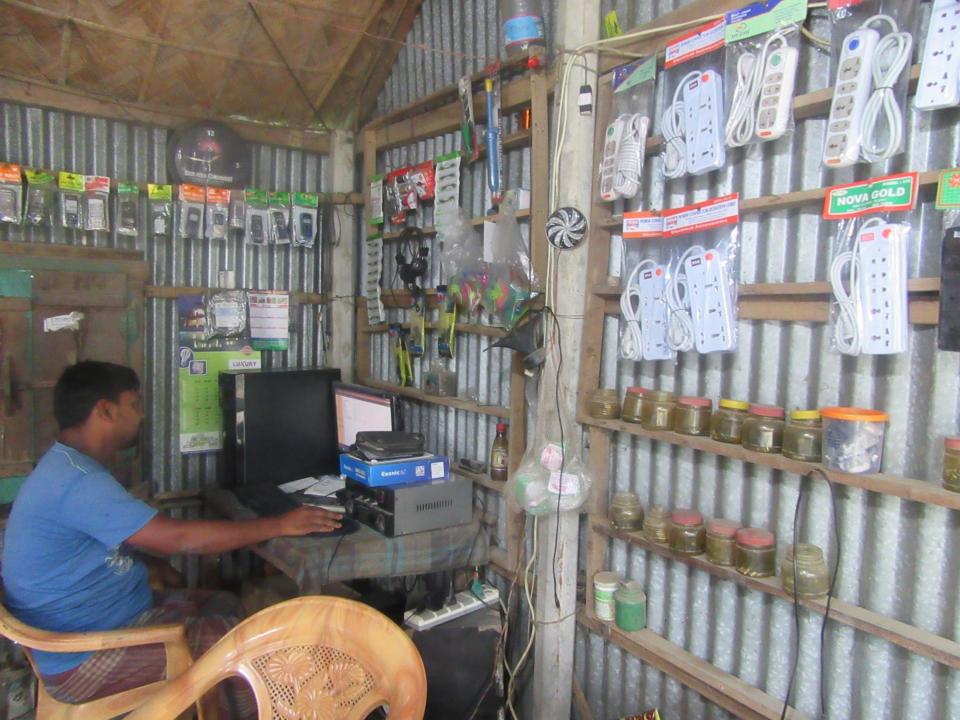

Pictures

22/04/25

उट्टे प्रत्य अग्राय का शाएह (य. २माठ करेड, ज्यासी - फिला देखिक डेफीर बाउ मार्ग किरोजू न आधान ०१ मि (बाउर समय) कठ केरी में, २८३३ कुल नर ०२ जिन तज व्हालम् हर जिल्हा ड्रेस्ट्र (यानम्पत ज्वाल्न, कर्वमान केर माधार कठ (जन क्षत नार्ट)