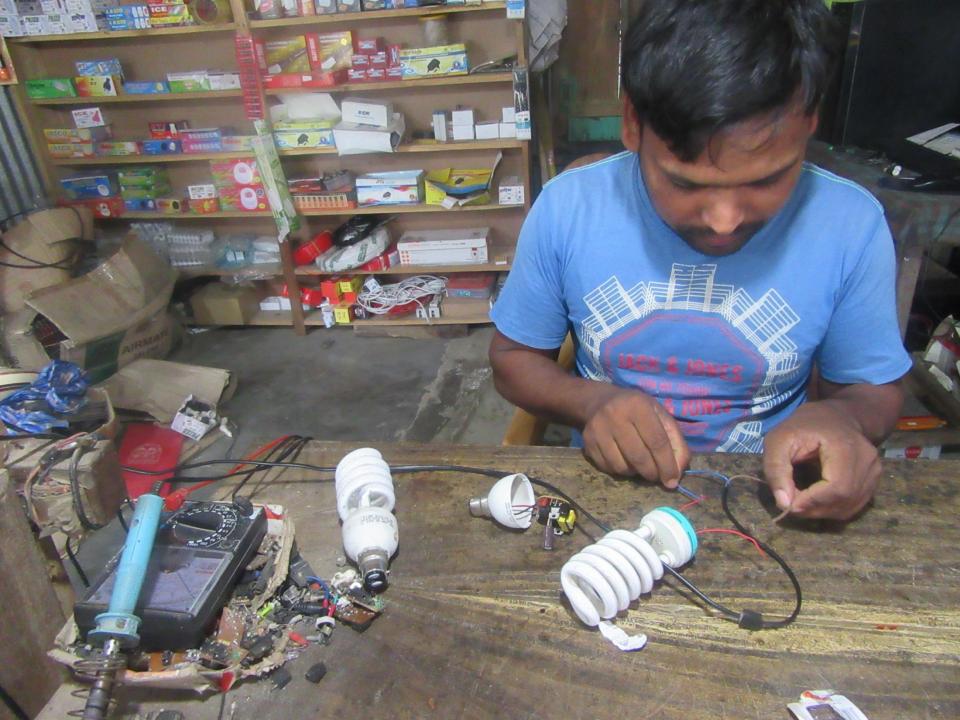

| Proposed Nobin Udyokta Business Info                 |   |                                                                                                                                                                                                                                                                                                                                                                                                                                             |  |
|------------------------------------------------------|---|---------------------------------------------------------------------------------------------------------------------------------------------------------------------------------------------------------------------------------------------------------------------------------------------------------------------------------------------------------------------------------------------------------------------------------------------|--|
| Business Name                                        | : | SELIM ELECTRONICS AND TELECOM                                                                                                                                                                                                                                                                                                                                                                                                               |  |
| Location                                             | : | Mohera, Mirjapur, Tangail.                                                                                                                                                                                                                                                                                                                                                                                                                  |  |
| Total Investment in BDT                              | : | BDT 144000/-                                                                                                                                                                                                                                                                                                                                                                                                                                |  |
| Financing                                            | : | Self BDT 64000/- (from existing business) 44%<br>Required Investment BDT 80,000/- (as equity) 56%                                                                                                                                                                                                                                                                                                                                           |  |
| Present salary/drawings<br>from business (estimates) | : | BDT 5,000                                                                                                                                                                                                                                                                                                                                                                                                                                   |  |
| Proposed Salary                                      | : | BDT 5,000                                                                                                                                                                                                                                                                                                                                                                                                                                   |  |
| Size of shop                                         | : | 15 ft x 10 ft= 150 square ft                                                                                                                                                                                                                                                                                                                                                                                                                |  |
| Security of the shop                                 | : | Nil                                                                                                                                                                                                                                                                                                                                                                                                                                         |  |
| Implementation                                       | : | <ul> <li>The business is planned to be scaled up by investment in existing goods like; Cable, Bulb, Battery , etc .</li> <li>Average 10% gain on sales.</li> <li>The business is operating by entrepreneur. Existing no employee.</li> <li>After getting equity fund one employee will be appointed.</li> <li>The shop is not rented.</li> <li>Collects goods from Tangail, Mirjapur .</li> <li>Agreed grace period is 3 months.</li> </ul> |  |

| Existing Business (BDT)               |       |         |         |  |
|---------------------------------------|-------|---------|---------|--|
| Particular                            | Daily | Monthly | Yearly  |  |
| Revenue (sales)                       |       |         |         |  |
| Cable, Bulb, Battery , Etc            | 2,000 | 60,000  | 720,000 |  |
| Servicing                             | 200   | 6,000   | 72,000  |  |
| Total Sales (A)                       | 2,200 | 66,000  | 792,000 |  |
| Less. Variable Expense                |       |         |         |  |
| Cable, Bulb, Battery , Rimort , Parts | 1,800 | 54,000  | 648,000 |  |
| Total variable Expense (B)            | 1,800 | 54,000  | 648,000 |  |
| Contribution Margin (CM) [C=(A-B)     | 400   | 12,000  | 144,000 |  |
| Less. Fixed Expense                   |       |         |         |  |
| Rent                                  |       | 700     | 8,400   |  |
| Electricity Bill                      |       | 400     | 4,800   |  |
| Transportation                        |       | 1,000   | 12,000  |  |
| Mobile Bill                           |       | 200     | 2,400   |  |
| Entertainment                         |       | 200     | 2,400   |  |
| Salary (staff)                        |       | 0       | 0       |  |
| Salary (self)                         |       | 5,000   | 60,000  |  |
| Total fixed Cost (D)                  |       | 7,500   | 90,000  |  |
| Net Profit (E) [C-D)                  |       | 4,500   | 54,000  |  |