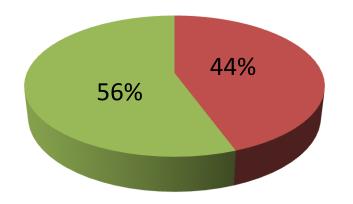

| Proposed Nobin Udyokta Business Info                 |   |                                                                                                                                                                                                                                                                                                                                                                                                                                             |  |
|------------------------------------------------------|---|---------------------------------------------------------------------------------------------------------------------------------------------------------------------------------------------------------------------------------------------------------------------------------------------------------------------------------------------------------------------------------------------------------------------------------------------|--|
| Business Name                                        | : | SELIM ELECTRONICS AND TELECOM                                                                                                                                                                                                                                                                                                                                                                                                               |  |
| Location                                             | : | Mohera, Mirjapur, Tangail.                                                                                                                                                                                                                                                                                                                                                                                                                  |  |
| Total Investment in BDT                              | : | BDT 144000/-                                                                                                                                                                                                                                                                                                                                                                                                                                |  |
| Financing                                            | : | Self BDT 64000/- (from existing business) 44%<br>Required Investment BDT 80,000/- (as equity) 56%                                                                                                                                                                                                                                                                                                                                           |  |
| Present salary/drawings<br>from business (estimates) | : | BDT 5,000                                                                                                                                                                                                                                                                                                                                                                                                                                   |  |
| Proposed Salary                                      | : | BDT 5,000                                                                                                                                                                                                                                                                                                                                                                                                                                   |  |
| Size of shop                                         | : | 15 ft x 10 ft= 150 square ft                                                                                                                                                                                                                                                                                                                                                                                                                |  |
| Security of the shop                                 | : | Nil                                                                                                                                                                                                                                                                                                                                                                                                                                         |  |
| Implementation                                       | : | <ul> <li>The business is planned to be scaled up by investment in existing goods like; Cable, Bulb, Battery , etc .</li> <li>Average 10% gain on sales.</li> <li>The business is operating by entrepreneur. Existing no employee.</li> <li>After getting equity fund one employee will be appointed.</li> <li>The shop is not rented.</li> <li>Collects goods from Tangail, Mirjapur .</li> <li>Agreed grace period is 3 months.</li> </ul> |  |

| Investment Breakdown |          |          |                |  |  |
|----------------------|----------|----------|----------------|--|--|
| Particulars          | Existing | Proposed | Proposed Total |  |  |
| Cable                | 6,000    | 40,000   | 46,000         |  |  |
| Bulb                 | 10,000   | 0        | 10,000         |  |  |
| Battery              | 2,500    | 0        | 2,500          |  |  |
| Rimort               | 8,000    | 0        | 8,000          |  |  |
| Parts                | 4,000    | 0        | 4,000          |  |  |
| IPS                  | 14,000   | 0        | 14,000         |  |  |
| Mobile               | 0        | 40000    | 40,000         |  |  |
| Other                | 19,500   | 0        | 19,500         |  |  |
| Total                | 64,000   | 80,000   | 144,000        |  |  |