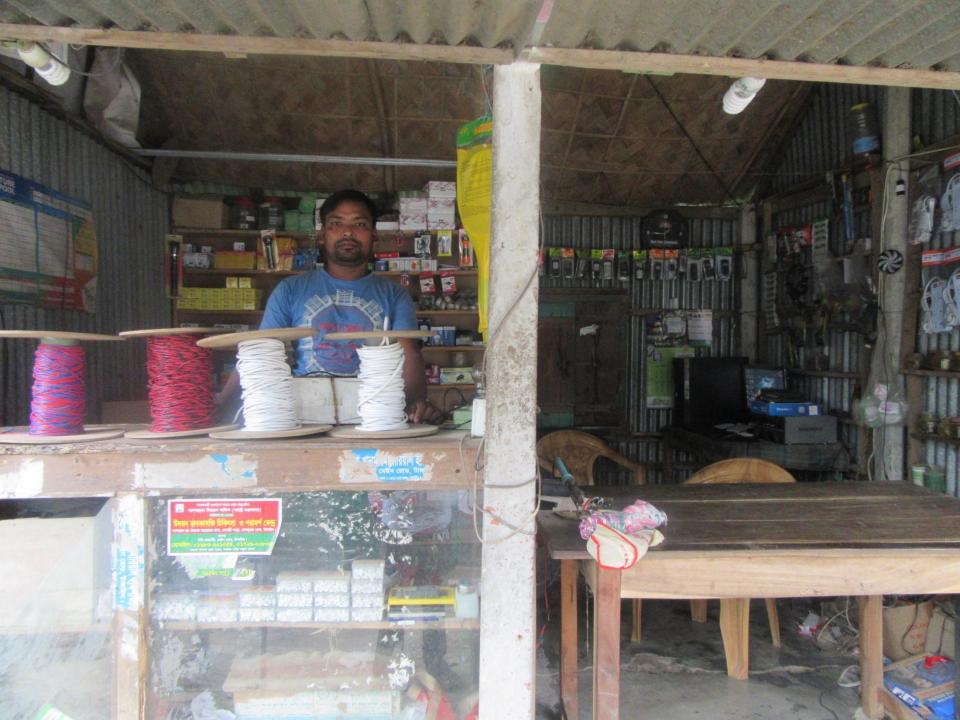

Pictures

22/04/25

उट्टे प्रत्य अग्राय का शाएह (य. २माठ करेड, ज्यासी - फिला देखिक डेफीर बाउ मार्ग किरोजू न आधान ०१ मि (बाउर समय) कठ केरी में, २८३३ कुल नर ०२ जिन तज व्हालम् हर जिल्हा ड्रेस्ट्र (यानम्पत ज्वाल्न, कर्वमान केर माधार कठ (जन क्षत नार्ट)