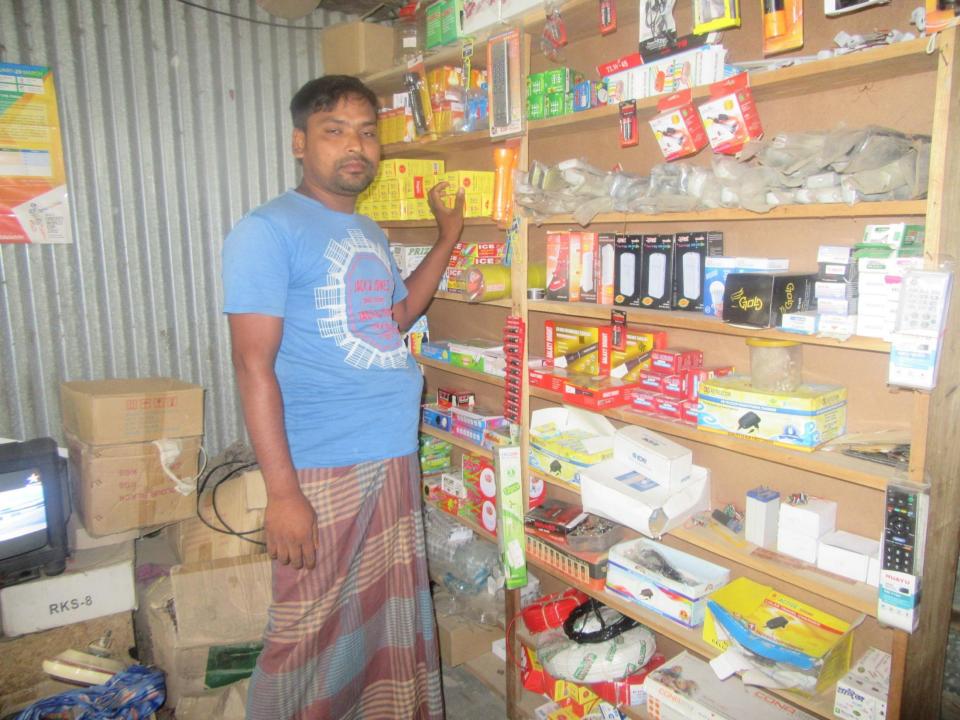

| Proposed Nobin Udyokta Business Info                 |   |                                                                                                                                                                                                                                                                                                                                                                                                                                             |  |
|------------------------------------------------------|---|---------------------------------------------------------------------------------------------------------------------------------------------------------------------------------------------------------------------------------------------------------------------------------------------------------------------------------------------------------------------------------------------------------------------------------------------|--|
| Business Name                                        | : | SELIM ELECTRONICS AND TELECOM                                                                                                                                                                                                                                                                                                                                                                                                               |  |
| Location                                             | : | Mohera, Mirjapur, Tangail.                                                                                                                                                                                                                                                                                                                                                                                                                  |  |
| Total Investment in BDT                              | : | BDT 144000/-                                                                                                                                                                                                                                                                                                                                                                                                                                |  |
| Financing                                            | : | Self BDT 64000/- (from existing business) 44%<br>Required Investment BDT 80,000/- (as equity) 56%                                                                                                                                                                                                                                                                                                                                           |  |
| Present salary/drawings<br>from business (estimates) | : | BDT 5,000                                                                                                                                                                                                                                                                                                                                                                                                                                   |  |
| Proposed Salary                                      | : | BDT 5,000                                                                                                                                                                                                                                                                                                                                                                                                                                   |  |
| Size of shop                                         | : | 15 ft x 10 ft= 150 square ft                                                                                                                                                                                                                                                                                                                                                                                                                |  |
| Security of the shop                                 | : | Nil                                                                                                                                                                                                                                                                                                                                                                                                                                         |  |
| Implementation                                       | : | <ul> <li>The business is planned to be scaled up by investment in existing goods like; Cable, Bulb, Battery , etc .</li> <li>Average 10% gain on sales.</li> <li>The business is operating by entrepreneur. Existing no employee.</li> <li>After getting equity fund one employee will be appointed.</li> <li>The shop is not rented.</li> <li>Collects goods from Tangail, Mirjapur .</li> <li>Agreed grace period is 3 months.</li> </ul> |  |

| Existing Business (BDT)               |       |         |         |  |
|---------------------------------------|-------|---------|---------|--|
| Particular                            | Daily | Monthly | Yearly  |  |
| Revenue (sales)                       |       |         |         |  |
| Cable, Bulb, Battery , Etc            | 2,000 | 60,000  | 720,000 |  |
| Servicing                             | 200   | 6,000   | 72,000  |  |
| Total Sales (A)                       | 2,200 | 66,000  | 792,000 |  |
| Less. Variable Expense                |       |         |         |  |
| Cable, Bulb, Battery , Rimort , Parts | 1,800 | 54,000  | 648,000 |  |
| Total variable Expense (B)            | 1,800 | 54,000  | 648,000 |  |
| Contribution Margin (CM) [C=(A-B)     | 400   | 12,000  | 144,000 |  |
| Less. Fixed Expense                   |       |         |         |  |
| Rent                                  |       | 700     | 8,400   |  |
| Electricity Bill                      |       | 400     | 4,800   |  |
| Transportation                        |       | 1,000   | 12,000  |  |
| Mobile Bill                           |       | 200     | 2,400   |  |
| Entertainment                         |       | 200     | 2,400   |  |
| Salary (staff)                        |       | 0       | 0       |  |
| Salary (self)                         |       | 5,000   | 60,000  |  |
| Total fixed Cost (D)                  |       | 7,500   | 90,000  |  |
| Net Profit (E) [C-D)                  |       | 4,500   | 54,000  |  |