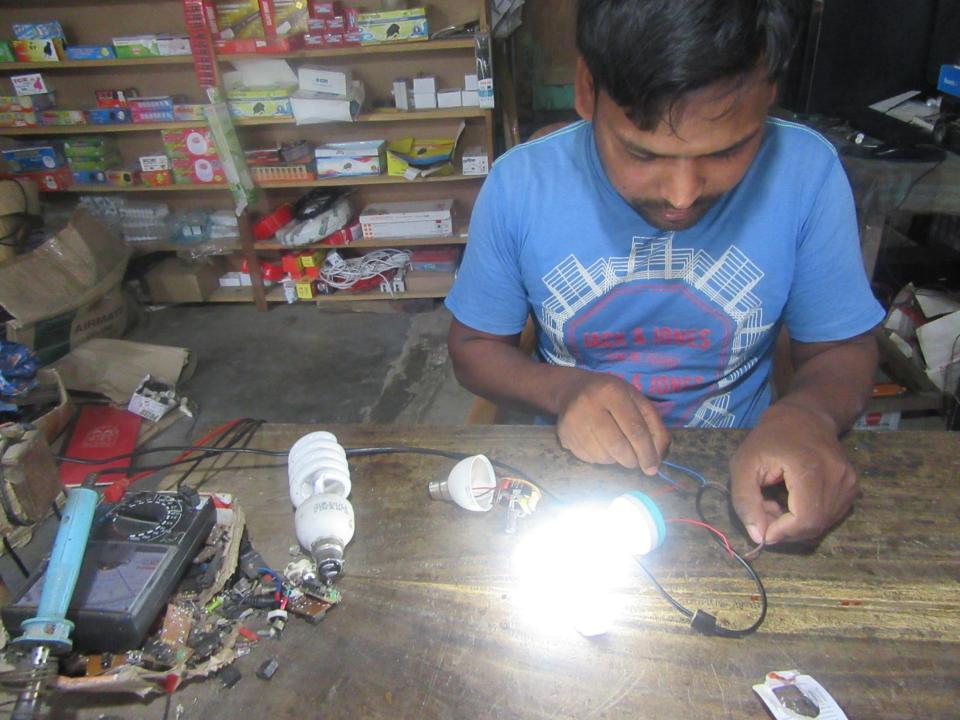

| Proposed Nobin Udyokta Business Info                 |   |                                                                                                                                                                                                                                                                                                                                                                                                                                             |  |
|------------------------------------------------------|---|---------------------------------------------------------------------------------------------------------------------------------------------------------------------------------------------------------------------------------------------------------------------------------------------------------------------------------------------------------------------------------------------------------------------------------------------|--|
| Business Name                                        | : | SELIM ELECTRONICS AND TELECOM                                                                                                                                                                                                                                                                                                                                                                                                               |  |
| Location                                             | : | Mohera, Mirjapur, Tangail.                                                                                                                                                                                                                                                                                                                                                                                                                  |  |
| Total Investment in BDT                              | : | BDT 144000/-                                                                                                                                                                                                                                                                                                                                                                                                                                |  |
| Financing                                            | : | Self BDT 64000/- (from existing business) 44%<br>Required Investment BDT 80,000/- (as equity) 56%                                                                                                                                                                                                                                                                                                                                           |  |
| Present salary/drawings<br>from business (estimates) | : | BDT 5,000                                                                                                                                                                                                                                                                                                                                                                                                                                   |  |
| Proposed Salary                                      | : | BDT 5,000                                                                                                                                                                                                                                                                                                                                                                                                                                   |  |
| Size of shop                                         | : | 15 ft x 10 ft= 150 square ft                                                                                                                                                                                                                                                                                                                                                                                                                |  |
| Security of the shop                                 | : | Nil                                                                                                                                                                                                                                                                                                                                                                                                                                         |  |
| Implementation                                       | : | <ul> <li>The business is planned to be scaled up by investment in existing goods like; Cable, Bulb, Battery , etc .</li> <li>Average 10% gain on sales.</li> <li>The business is operating by entrepreneur. Existing no employee.</li> <li>After getting equity fund one employee will be appointed.</li> <li>The shop is not rented.</li> <li>Collects goods from Tangail, Mirjapur .</li> <li>Agreed grace period is 3 months.</li> </ul> |  |

Pictures

22/04/25

उट्टे प्रत्य अग्राय का शाएह (य. २माठ करेड, ज्यासी - फिला देखिक डेफीर बाउ मार्ग किरोजू न आधान ०१ मि (बाउर समय) कठ केरी में, २८३३ कुल नर ०२ जिन तज व्हालम् हर जिल्हा ड्रेस्ट्र (यानम्पत ज्वाल्न, कर्वमान केर माधार कठ (जन क्षत नार्ट)