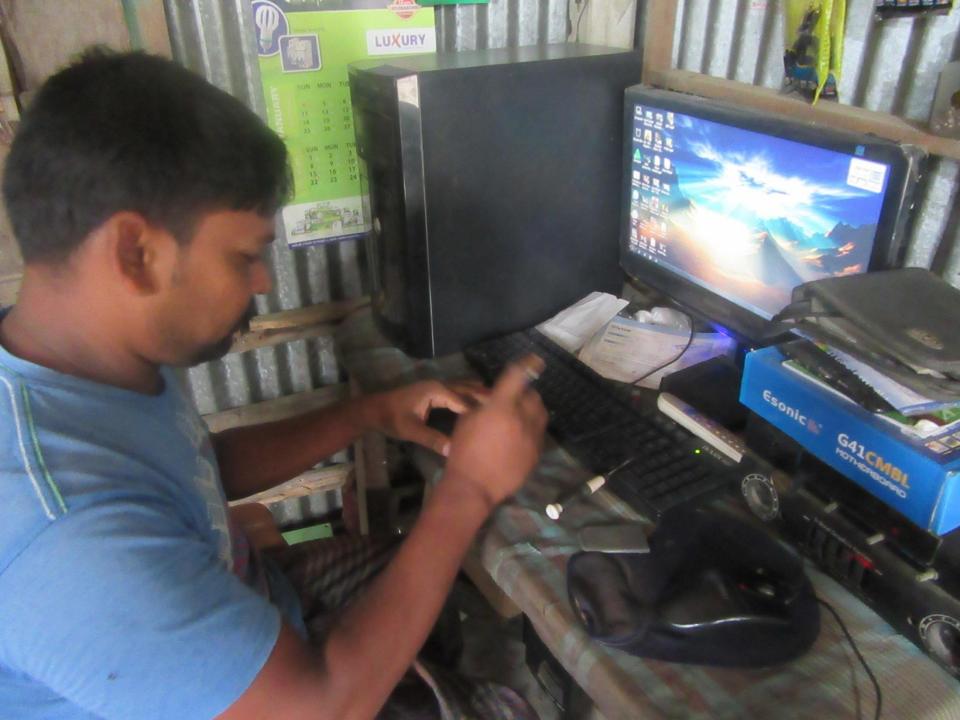

Pictures

22/04/25

उट्टे प्रत्य अग्राय का शाएह (य. २माठ करेड, ज्यासी - फिला देखिक डेफीर बाउ मार्ग किरोजू न आधान ०१ मि (बाउर समय) कठ केरी में, २८३३ कुल नर ०२ जिन तज व्हालम् हर जिल्हा ड्रेस्ट्र (यानम्पत ज्वाल्न, कर्वमान केर माधार कठ (जन क्षत नार्ट)