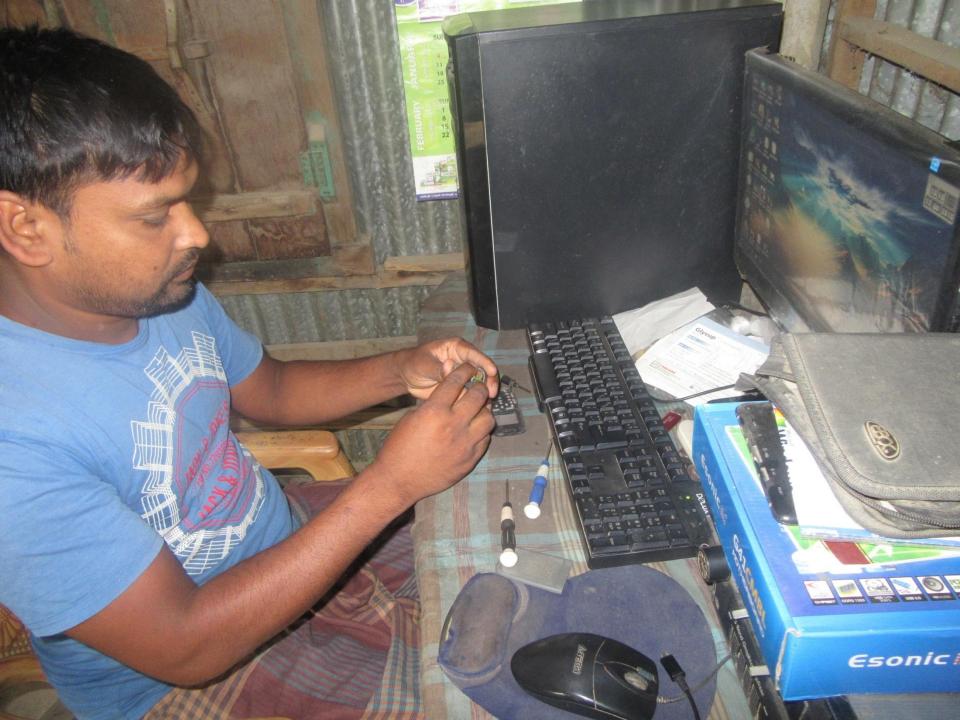

Pictures

22/04/25

उट्टे प्रत्य अग्राय का शाएह (य. २माठ करेड, ज्यासी - फिला देखिक डेफीर बाउ मार्ग किरोजू न आधान ०१ मि (बाउर समय) कठ केरी में, २८३३ कुल नर ०२ जिन तज व्हालम् हर जिल्हा ड्रेस्ट्र (यानम्पत ज्वाल्न, कर्वमान केर माधार कठ (जन क्षत नार्ट)