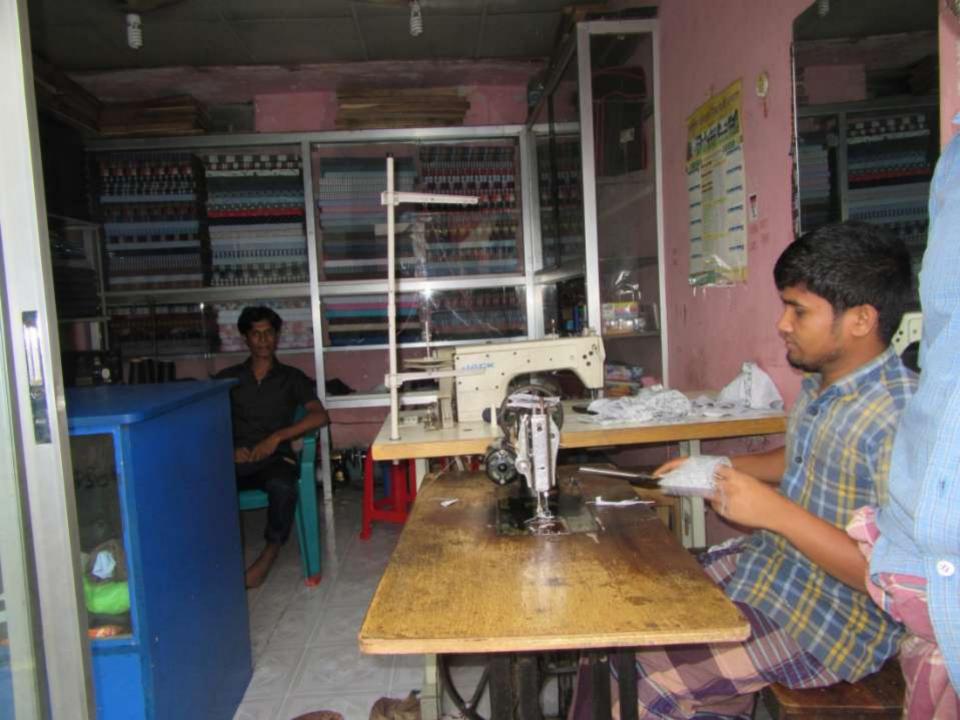

# Pictures

| Proposed Nobin Udyokta Business Info              |   |                                                                                                                                                                                                                                                                                                                      |  |
|---------------------------------------------------|---|----------------------------------------------------------------------------------------------------------------------------------------------------------------------------------------------------------------------------------------------------------------------------------------------------------------------|--|
| Business Name                                     | : | STYLE ZONE TAILORS                                                                                                                                                                                                                                                                                                   |  |
| Location                                          | : | Mawna Bazaar, Gazipur                                                                                                                                                                                                                                                                                                |  |
| Total Investment in BDT                           | : | BDT 1,90,000/-                                                                                                                                                                                                                                                                                                       |  |
| Financing                                         | : | Self BDT 90,000/-(from existing business) 47% Required Investment BDT 1,00,000/-(as equity) 53%                                                                                                                                                                                                                      |  |
| Present salary/drawings from business (estimates) | : | BDT 5,000/-                                                                                                                                                                                                                                                                                                          |  |
| Proposed Salary                                   | : | BDT 5,000/-                                                                                                                                                                                                                                                                                                          |  |
| Size of shop                                      | : | 10 ft x 10 ft= 100 square ft                                                                                                                                                                                                                                                                                         |  |
| Security of the shop                              | : | BDT 30,000/-                                                                                                                                                                                                                                                                                                         |  |
| Implementation                                    | : | <ul> <li>The business is planned to be scaled up by investment in existing goods like; Shirt piece, Pant piece etc.</li> <li>Average 20% gain on sale.</li> <li>The business is operating by entrepreneur. Existing one employees.</li> <li>The shop is rented.</li> <li>Agreed grace period is 3 months.</li> </ul> |  |