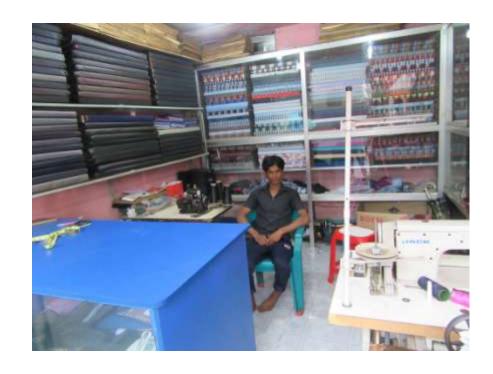

#### **Proposed NU Business Name: STYLE ZONE TAILORS**



Project identification and prepared by: Md Hafizur Rahman (2), Mawna Unit, Gazipur

Project verified by: MD. Rofiqul Islam



| Brief Bio of The Proposed Nobin Udyokta                                                                                                         |       |                                                                                                                                                                                     |  |  |  |
|-------------------------------------------------------------------------------------------------------------------------------------------------|-------|--------------------------------------------------------------------------------------------------------------------------------------------------------------------------