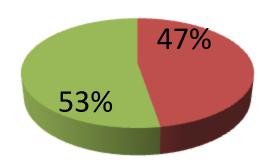

| Proposed Nobin Udyokta Business Info              |   |                                                                                                                                                                                                                                                                                                                      |  |
|---------------------------------------------------|---|----------------------------------------------------------------------------------------------------------------------------------------------------------------------------------------------------------------------------------------------------------------------------------------------------------------------|--|
| Business Name                                     | : | STYLE ZONE TAILORS                                                                                                                                                                                                                                                                                                   |  |
| Location                                          | : | Mawna Bazaar, Gazipur                                                                                                                                                                                                                                                                                                |  |
| Total Investment in BDT                           | : | BDT 1,90,000/-                                                                                                                                                                                                                                                                                                       |  |
| Financing                                         | : | Self BDT 90,000/-(from existing business) 47% Required Investment BDT 1,00,000/-(as equity) 53%                                                                                                                                                                                                                      |  |
| Present salary/drawings from business (estimates) | : | BDT 5,000/-                                                                                                                                                                                                                                                                                                          |  |
| Proposed Salary                                   | : | BDT 5,000/-                                                                                                                                                                                                                                                                                                          |  |
| Size of shop                                      | : | 10 ft x 10 ft= 100 square ft                                                                                                                                                                                                                                                                                         |  |
| Security of the shop                              | : | BDT 30,000/-                                                                                                                                                                                                                                                                                                         |  |
| Implementation                                    | : | <ul> <li>The business is planned to be scaled up by investment in existing goods like; Shirt piece, Pant piece etc.</li> <li>Average 20% gain on sale.</li> <li>The business is operating by entrepreneur. Existing one employees.</li> <li>The shop is rented.</li> <li>Agreed grace period is 3 months.</li> </ul> |  |