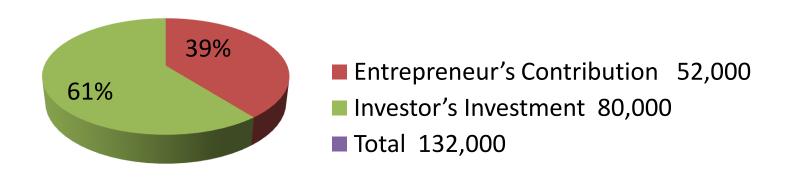

| Proposed Nobin Udyokta Business Info              |   |                                                                                                                                                                                                                                                                                                                                                                                                                                                                             |  |
|---------------------------------------------------|---|-----------------------------------------------------------------------------------------------------------------------------------------------------------------------------------------------------------------------------------------------------------------------------------------------------------------------------------------------------------------------------------------------------------------------------------------------------------------------------|--|
| Business Name                                     | : | SUJON GENERAL STORE & COSMETICS                                                                                                                                                                                                                                                                                                                                                                                                                                             |  |
| Location                                          | : | Delduar Bazar, Delduar, Tangail.                                                                                                                                                                                                                                                                                                                                                                                                                                            |  |
| Total Investment in BDT                           | : | BDT 132,000/-                                                                                                                                                                                                                                                                                                                                                                                                                                                               |  |
| Financing                                         | : | Self BDT 52,000/- (from existing business) 39% Required Investment BDT 80,000/- (as equity) 61%                                                                                                                                                                                                                                                                                                                                                                             |  |
| Present salary/drawings from business (estimates) | : | BDT 5,000                                                                                                                                                                                                                                                                                                                                                                                                                                                                   |  |
| Proposed Salary                                   | : | BDT 5,000                                                                                                                                                                                                                                                                                                                                                                                                                                                                   |  |
| Size of shop                                      | : | 10 ft x 10 ft= 10 square ft                                                                                                                                                                                                                                                                                                                                                                                                                                                 |  |
| Security of the shop                              | : | Nil                                                                                                                                                                                                                                                                                                                                                                                                                                                                         |  |
| Implementation                                    | : | <ul> <li>The business is planned to be scaled up by investment in existing goods like; Rice, Pulse, Soap, Cosmetics, Washing Powder, Tooth Past, Noodle, Salt etc.</li> <li>Average 20% gain on sales.</li> <li>The business is operating by entrepreneur. Existing no employee.</li> <li>After getting equity fund one employee will be appointed.</li> <li>The shop is rented.</li> <li>Collects goods from Tangail.</li> <li>Agreed grace period is 3 months.</li> </ul> |  |

| Investment Breakdown |          |          |                |  |  |
|----------------------|----------|----------|----------------|--|--|
| Particulars          | Existing | Proposed | Proposed Total |  |  |
| Soap                 | 2,000    | 0        | 2,000          |  |  |
| Cosmetics            | 2,850    | 10,000   | 12,850         |  |  |
| Khata ,Kolom,        | 2,000    | 2,000    | 4,000          |  |  |
| Oil                  | 6,480    | 3,000    | 9,480          |  |  |
| Muri                 | 1,000    | 3000     | 4,000          |  |  |
| Biskute              | 1,200    | 0        | 1,200          |  |  |
| Softdrinks           | 9,900    | 0        | 9,900          |  |  |
| Sugar                | 2,950    | 6000     | 8,950          |  |  |
| Lachcha,Semai        | 1,000    | 0        | 1,000          |  |  |
| Fridge               | 20,000   | 0        | 20,000         |  |  |
| Others               | 2,620    | 56000    | 58,620         |  |  |
| Total                | 52,000   | 80,000   | 132,000        |  |  |