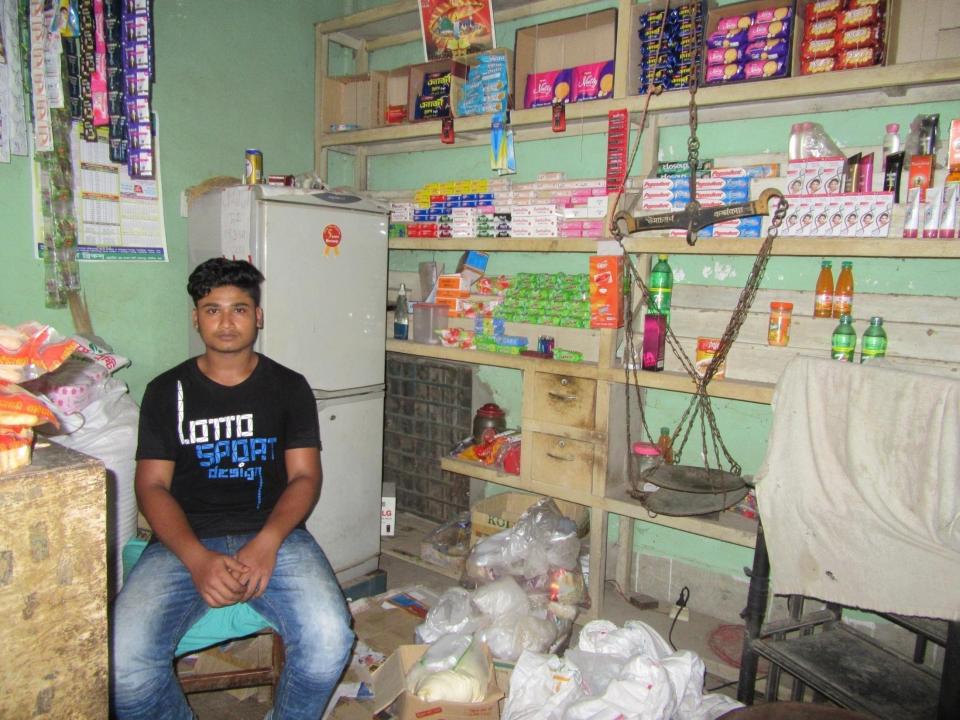

| Proposed Nobin Udyokta Business Info              |   |                                                                                                                                                                                                                                                                                                                                                                                                                                                  |  |
|---------------------------------------------------|---|--------------------------------------------------------------------------------------------------------------------------------------------------------------------------------------------------------------------------------------------------------------------------------------------------------------------------------------------------------------------------------------------------------------------------------------------------|--|
| Business Name                                     | : | ABIR GENERAL STORE                                                                                                                                                                                                                                                                                                                                                                                                                               |  |
| Location                                          | : | Kalma -1, Savar, Dhaka.                                                                                                                                                                                                                                                                                                                                                                                                                          |  |
| Total Investment in BDT                           | : | BDT 2,11,000/-                                                                                                                                                                                                                                                                                                                                                                                                                                   |  |
| Financing                                         | : | Self BDT 1,31,000(from existing business) 62%<br>Required Investment BDT 80,000(as equity) 38%                                                                                                                                                                                                                                                                                                                                                   |  |
| Present salary/drawings from business (estimates) | : | BDT 5,000                                                                                                                                                                                                                                                                                                                                                                                                                                        |  |
| Proposed Salary                                   | : | BDT 5,000                                                                                                                                                                                                                                                                                                                                                                                                                                        |  |
| Size of shop                                      | : | 12 ft x 10 ft= 120 square ft                                                                                                                                                                                                                                                                                                                                                                                                                     |  |
| Security of the shop                              | : | 1,00,000/-                                                                                                                                                                                                                                                                                                                                                                                                                                       |  |
| Implementation                                    | : | <ul> <li>The business is planned to be scaled up by investment in existing goods like; rice, oil, pulse, cosmetics item etc.</li> <li>Average 12% gain on sale.</li> <li>The business is operating by entrepreneur. Existing no employee.</li> <li>One will be appointed after getting equity money.</li> <li>He is doing his business in rented place.</li> <li>Collects goods from Savar.</li> <li>Agreed grace period is 3 months.</li> </ul> |  |