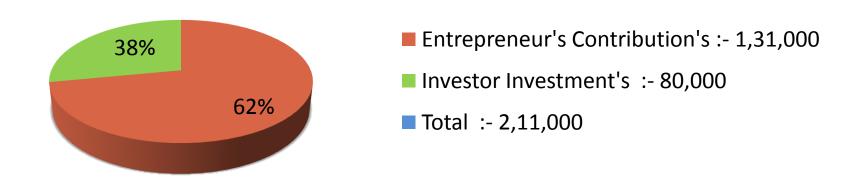

| Proposed Nobin Udyokta Business Info              |   |                                                                                                                                                                                                                                                                                                                                                                                                                                                  |  |
|---------------------------------------------------|---|--------------------------------------------------------------------------------------------------------------------------------------------------------------------------------------------------------------------------------------------------------------------------------------------------------------------------------------------------------------------------------------------------------------------------------------------------|--|
| Business Name                                     | : | ABIR GENERAL STORE                                                                                                                                                                                                                                                                                                                                                                                                                               |  |
| Location                                          | : | Kalma -1, Savar, Dhaka.                                                                                                                                                                                                                                                                                                                                                                                                                          |  |
| Total Investment in BDT                           | : | BDT 2,11,000/-                                                                                                                                                                                                                                                                                                                                                                                                                                   |  |
| Financing                                         | : | Self BDT 1,31,000(from existing business) 62%<br>Required Investment BDT 80,000(as equity) 38%                                                                                                                                                                                                                                                                                                                                                   |  |
| Present salary/drawings from business (estimates) | : | BDT 5,000                                                                                                                                                                                                                                                                                                                                                                                                                                        |  |
| Proposed Salary                                   | : | BDT 5,000                                                                                                                                                                                                                                                                                                                                                                                                                                        |  |
| Size of shop                                      | : | 12 ft x 10 ft= 120 square ft                                                                                                                                                                                                                                                                                                                                                                                                                     |  |
| Security of the shop                              | : | 1,00,000/-                                                                                                                                                                                                                                                                                                                                                                                                                                       |  |
| Implementation                                    | : | <ul> <li>The business is planned to be scaled up by investment in existing goods like; rice, oil, pulse, cosmetics item etc.</li> <li>Average 12% gain on sale.</li> <li>The business is operating by entrepreneur. Existing no employee.</li> <li>One will be appointed after getting equity money.</li> <li>He is doing his business in rented place.</li> <li>Collects goods from Savar.</li> <li>Agreed grace period is 3 months.</li> </ul> |  |

| Investment Breakdown                |          |          |                |
|-------------------------------------|----------|----------|----------------|
| Particulars                         | Existing | Proposed | Proposed Total |
| Rice (10 x 1800)                    | 18,000   | 18,000   | 36,000         |
| Oil (2 x 4000)                      | 8,000    | 16,000   | 24,000         |
| Pulse (5 x 4000)                    | 20,000   | -        | 20,000         |
| Cosmetics Item                      | 40,000   | 40,000   | 80,000         |
| Drinks, biscuit, chips, masala etc. | 30,000   | 6,000    | 36,000         |
| Fridge                              | 15,000   | -        | 15,000         |
| Total                               | 1,31,000 | 80,000   | 2,11,000       |