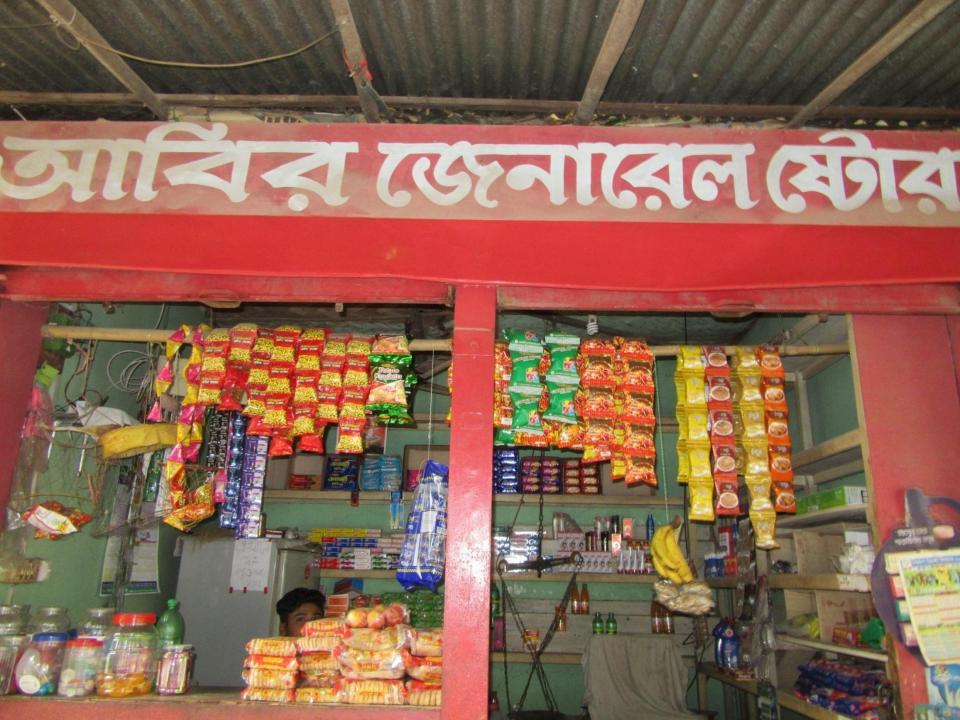

#### **Proposed NU Business Name: ABIR GENERAL STORE**

Project identification and prepared by: Md. Asif Istear, Ashulia Unit, Dhaka

Project verified by: Md. Rofiqul Islam

| Brief Bio of The Proposed Nobin Udyokta                                                                                                         |       |                                                                                                                                                                                   |
|-------------------------------------------------------------------------------------------------------------------------------------------------|-------|-----------------------------------------------------------------------------------------------------------------------------------------------------------------------------------|
| Name                                                                                                                                            | :     | MD. FAHAD HOSSEN                                                                                                                                                                  |
| Age                                                                                                                                             | :     | 14-05-1997 ( 19 Years)                                                                                                                                                            |
| Education, till to date                                                                                                                         | :     | Class Ten                                                                                                                                                                         |
| Marital status                                                                                                                                  | •     | Unmarried                                                                                                                                                                         |
| Children                                                                                                                                        | •     | Nil                                                                                                                                                                               |
| No. of siblings:                                                                                                                                | :     | 01 Brother, 02 Sisters                                                                                                                                                            |
| Address                                                                                                                                         | :     | Vill: South Kolma, P.O: Dairy Firm, P.S: Savar, Dist: Dhaka                                                                                                                       |
| Parent's and GB related Info (i) Who is GB member (ii) Mother's name (iii) Father's name (iv) GB member's info                                  |       | Mother Father  HELENA AKTAR  MD. FIROJ MIA  Branch: Ashulia, Centre # 14 (Female),  Member ID: 8411/1, Group No: 08  Member since: 15/03/2011 (05 Years)  First loan: BDT 5,000/- |
| Further Information: (v) Who pays GB loan installment (vi) Mobile lady (vii) Grameen Education Loan (viii) Any other loan like GB, BRAC ASA etc | : : : | Existing loan: BDT 15,000/- Outstanding loan: BDT 11,010/- Mother No No No                                                                                                        |

| Proposed Nobin Udyokta Business Info              |   |                                                                                                                                                                                                                                                                                                                                                                                                                                                  |  |
|---------------------------------------------------|---|--------------------------------------------------------------------------------------------------------------------------------------------------------------------------------------------------------------------------------------------------------------------------------------------------------------------------------------------------------------------------------------------------------------------------------------------------|--|
| Business Name                                     | : | ABIR GENERAL STORE                                                                                                                                                                                                                                                                                                                                                                                                                               |  |
| Location                                          | : | Kalma -1, Savar, Dhaka.                                                                                                                                                                                                                                                                                                                                                                                                                          |  |
| Total Investment in BDT                           | : | BDT 2,11,000/-                                                                                                                                                                                                                                                                                                                                                                                                                                   |  |
| Financing                                         | : | Self BDT 1,31,000(from existing business) 62%<br>Required Investment BDT 80,000(as equity) 38%                                                                                                                                                                                                                                                                                                                                                   |  |
| Present salary/drawings from business (estimates) | : | BDT 5,000                                                                                                                                                                                                                                                                                                                                                                                                                                        |  |
| Proposed Salary                                   | : | BDT 5,000                                                                                                                                                                                                                                                                                                                                                                                                                                        |  |
| Size of shop                                      | : | 12 ft x 10 ft= 120 square ft                                                                                                                                                                                                                                                                                                                                                                                                                     |  |
| Security of the shop                              | : | 1,00,000/-                                                                                                                                                                                                                                                                                                                                                                                                                                       |  |
| Implementation                                    | : | <ul> <li>The business is planned to be scaled up by investment in existing goods like; rice, oil, pulse, cosmetics item etc.</li> <li>Average 12% gain on sale.</li> <li>The business is operating by entrepreneur. Existing no employee.</li> <li>One will be appointed after getting equity money.</li> <li>He is doing his business in rented place.</li> <li>Collects goods from Savar.</li> <li>Agreed grace period is 3 months.</li> </ul> |  |