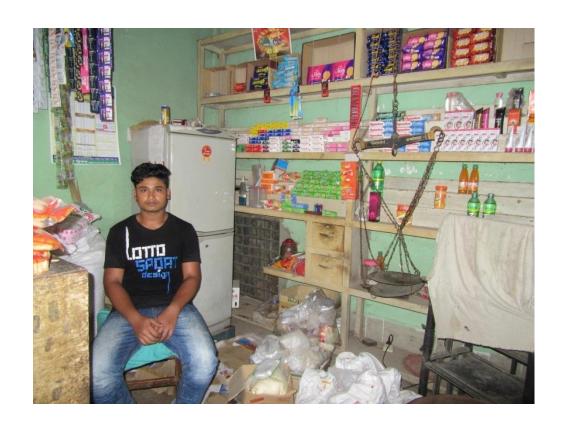

| Proposed Nobin Udyokta Business Info              |   |                                                                                                                                                                                                                                                                                                                                                                                                                                                  |  |
|---------------------------------------------------|---|--------------------------------------------------------------------------------------------------------------------------------------------------------------------------------------------------------------------------------------------------------------------------------------------------------------------------------------------------------------------------------------------------------------------------------------------------|--|
| Business Name                                     | : | ABIR GENERAL STORE                                                                                                                                                                                                                                                                                                                                                                                                                               |  |
| Location                                          | : | Kalma -1, Savar, Dhaka.                                                                                                                                                                                                                                                                                                                                                                                                                          |  |
| Total Investment in BDT                           | : | BDT 2,11,000/-                                                                                                                                                                                                                                                                                                                                                                                                                                   |  |
| Financing                                         | : | Self BDT 1,31,000(from existing business) 62%<br>Required Investment BDT 80,000(as equity) 38%                                                                                                                                                                                                                                                                                                                                                   |  |
| Present salary/drawings from business (estimates) | : | BDT 5,000                                                                                                                                                                                                                                                                                                                                                                                                                                        |  |
| Proposed Salary                                   | : | BDT 5,000                                                                                                                                                                                                                                                                                                                                                                                                                                        |  |
| Size of shop                                      | : | 12 ft x 10 ft= 120 square ft                                                                                                                                                                                                                                                                                                                                                                                                                     |  |
| Security of the shop                              | : | 1,00,000/-                                                                                                                                                                                                                                                                                                                                                                                                                                       |  |
| Implementation                                    | : | <ul> <li>The business is planned to be scaled up by investment in existing goods like; rice, oil, pulse, cosmetics item etc.</li> <li>Average 12% gain on sale.</li> <li>The business is operating by entrepreneur. Existing no employee.</li> <li>One will be appointed after getting equity money.</li> <li>He is doing his business in rented place.</li> <li>Collects goods from Savar.</li> <li>Agreed grace period is 3 months.</li> </ul> |  |