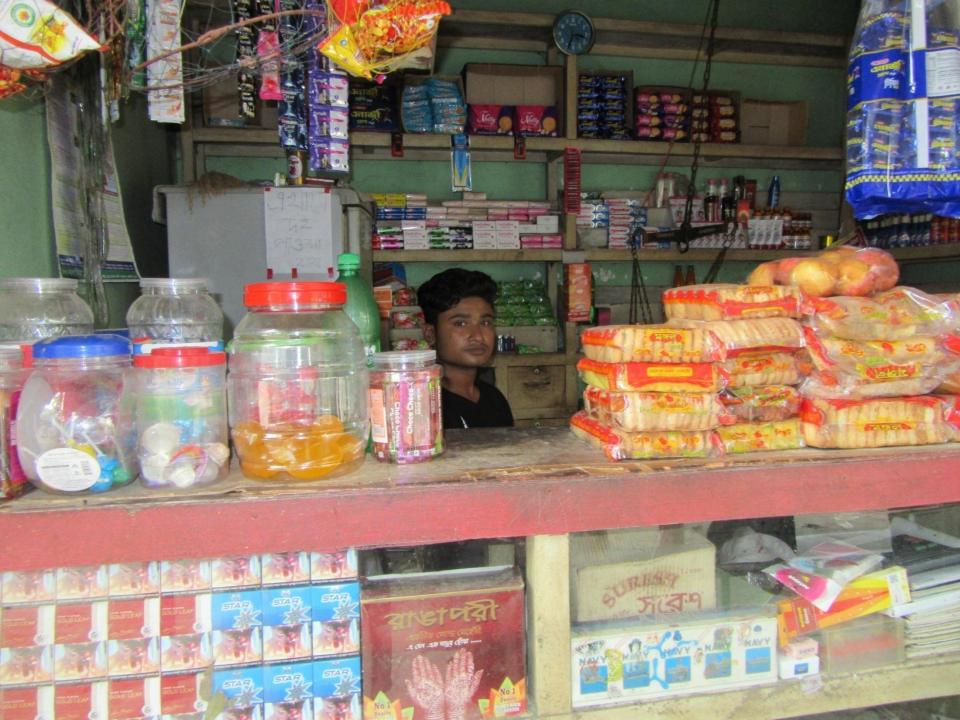

| Proposed Nobin Udyokta Business Info              |   |                                                                                                                                                                                                                                                                                                                                                                                                                                                  |  |
|---------------------------------------------------|---|--------------------------------------------------------------------------------------------------------------------------------------------------------------------------------------------------------------------------------------------------------------------------------------------------------------------------------------------------------------------------------------------------------------------------------------------------|--|
| Business Name                                     | : | ABIR GENERAL STORE                                                                                                                                                                                                                                                                                                                                                                                                                               |  |
| Location                                          | : | Kalma -1, Savar, Dhaka.                                                                                                                                                                                                                                                                                                                                                                                                                          |  |
| Total Investment in BDT                           | : | BDT 2,11,000/-                                                                                                                                                                                                                                                                                                                                                                                                                                   |  |
| Financing                                         | : | Self BDT 1,31,000(from existing business) 62%<br>Required Investment BDT 80,000(as equity) 38%                                                                                                                                                                                                                                                                                                                                                   |  |
| Present salary/drawings from business (estimates) | : | BDT 5,000                                                                                                                                                                                                                                                                                                                                                                                                                                        |  |
| Proposed Salary                                   | : | BDT 5,000                                                                                                                                                                                                                                                                                                                                                                                                                                        |  |
| Size of shop                                      | : | 12 ft x 10 ft= 120 square ft                                                                                                                                                                                                                                                                                                                                                                                                                     |  |
| Security of the shop                              | : | 1,00,000/-                                                                                                                                                                                                                                                                                                                                                                                                                                       |  |
| Implementation                                    | : | <ul> <li>The business is planned to be scaled up by investment in existing goods like; rice, oil, pulse, cosmetics item etc.</li> <li>Average 12% gain on sale.</li> <li>The business is operating by entrepreneur. Existing no employee.</li> <li>One will be appointed after getting equity money.</li> <li>He is doing his business in rented place.</li> <li>Collects goods from Savar.</li> <li>Agreed grace period is 3 months.</li> </ul> |  |